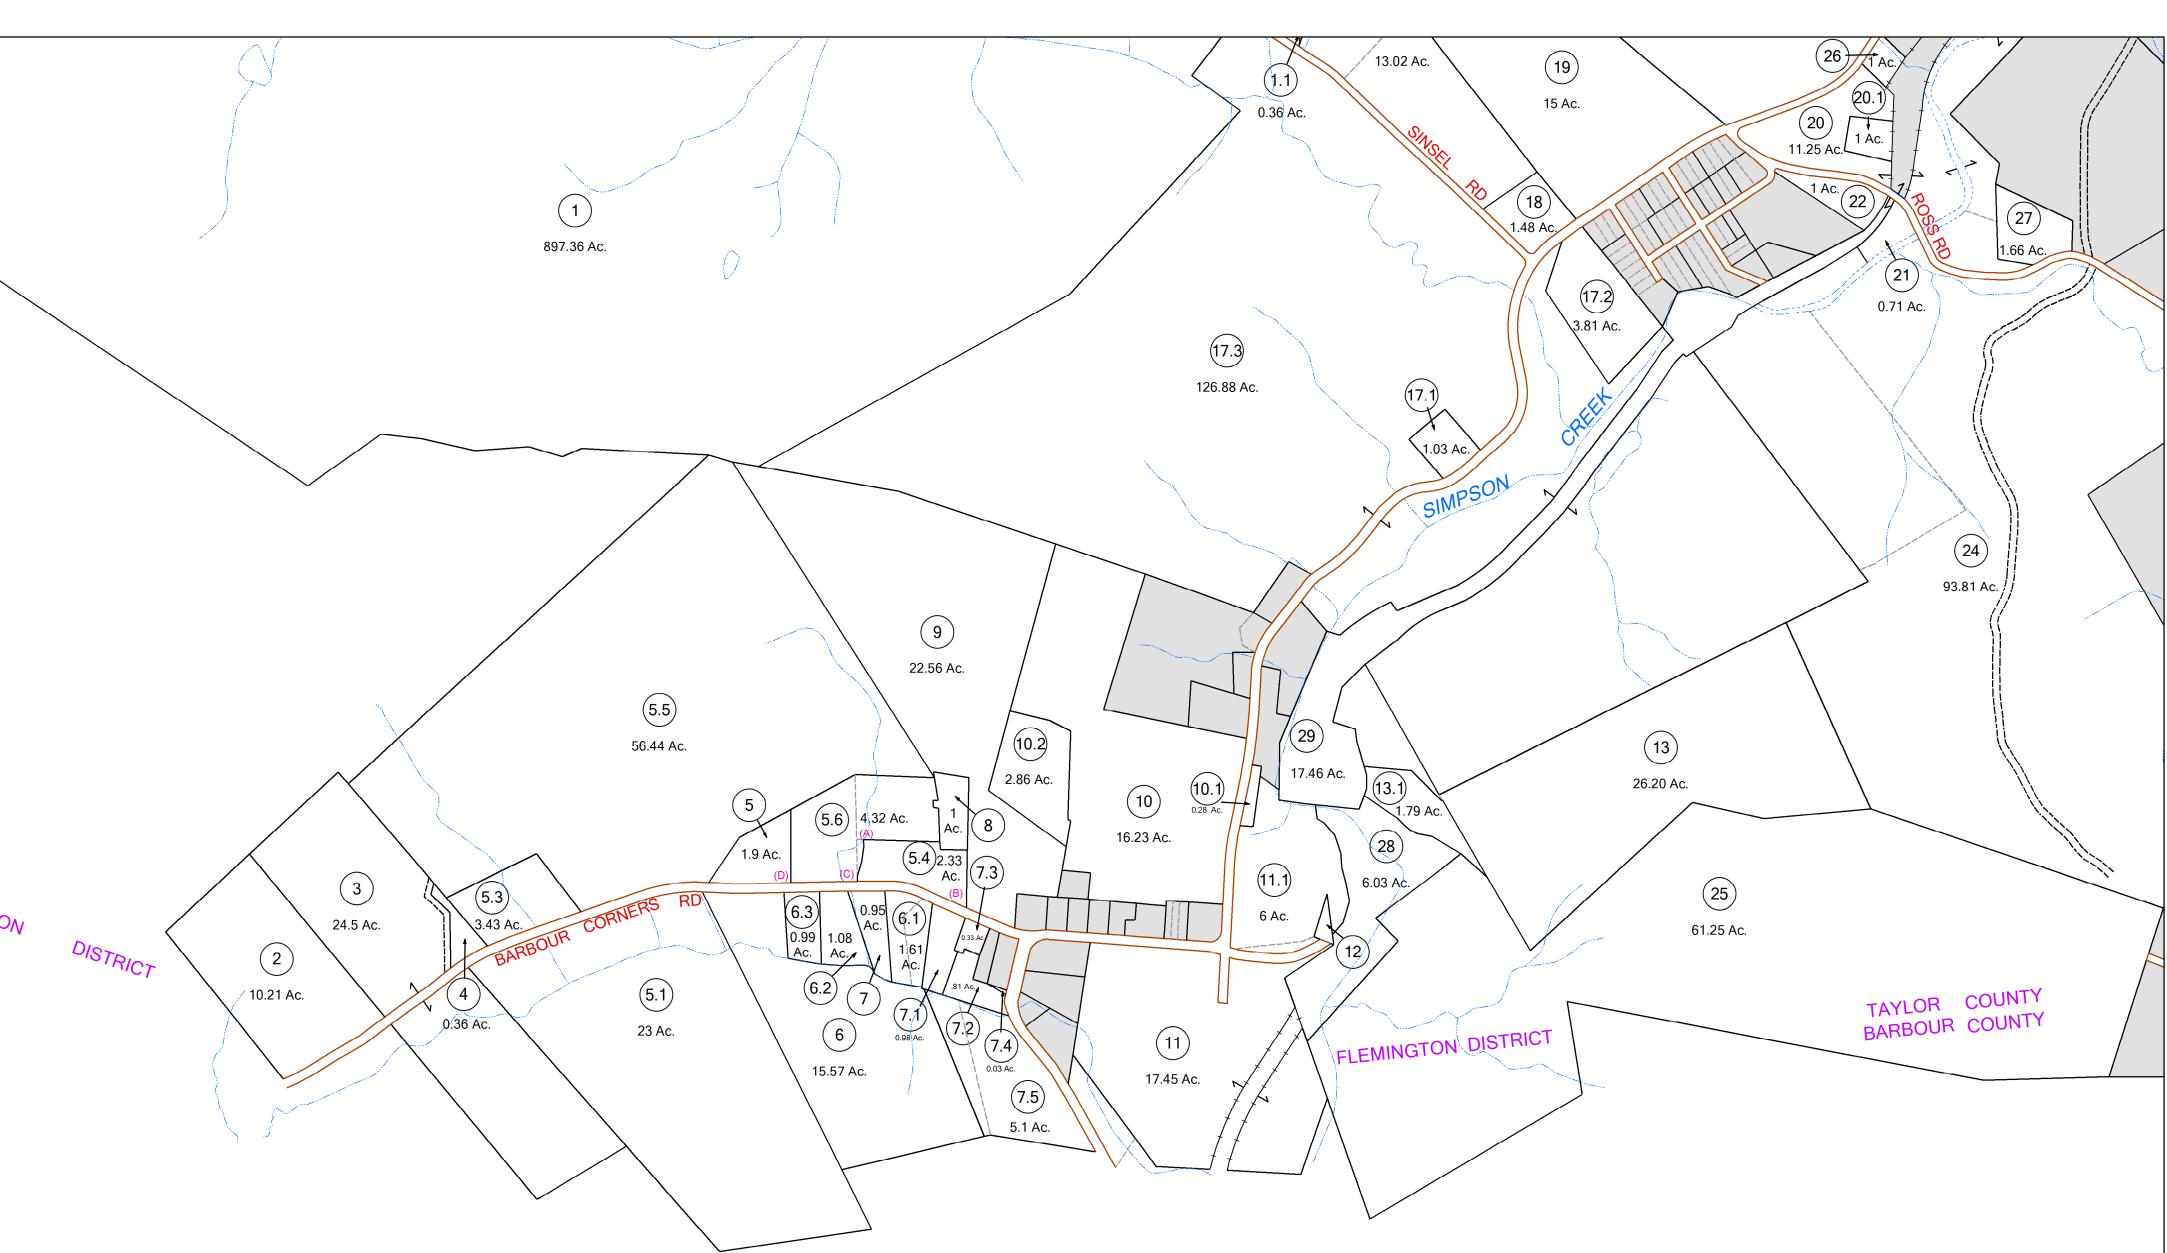

## FLEMINGTON

District: 04 Map No: 11 Date of Publication: 1/23/2019 Scale: 1" = 200'