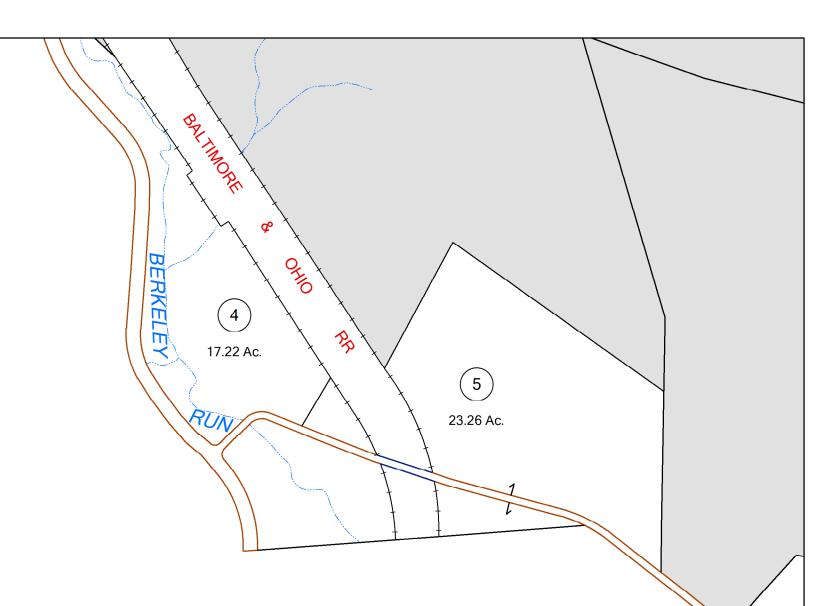

## **Taylor County**

Assessor's Office Christa Kinsey, Assessor Grafton, WV

## **COURT HOUSE**

District: 05 Map No: 19 Date of Publication: 1/23/2019 Scale: 1" = 200'