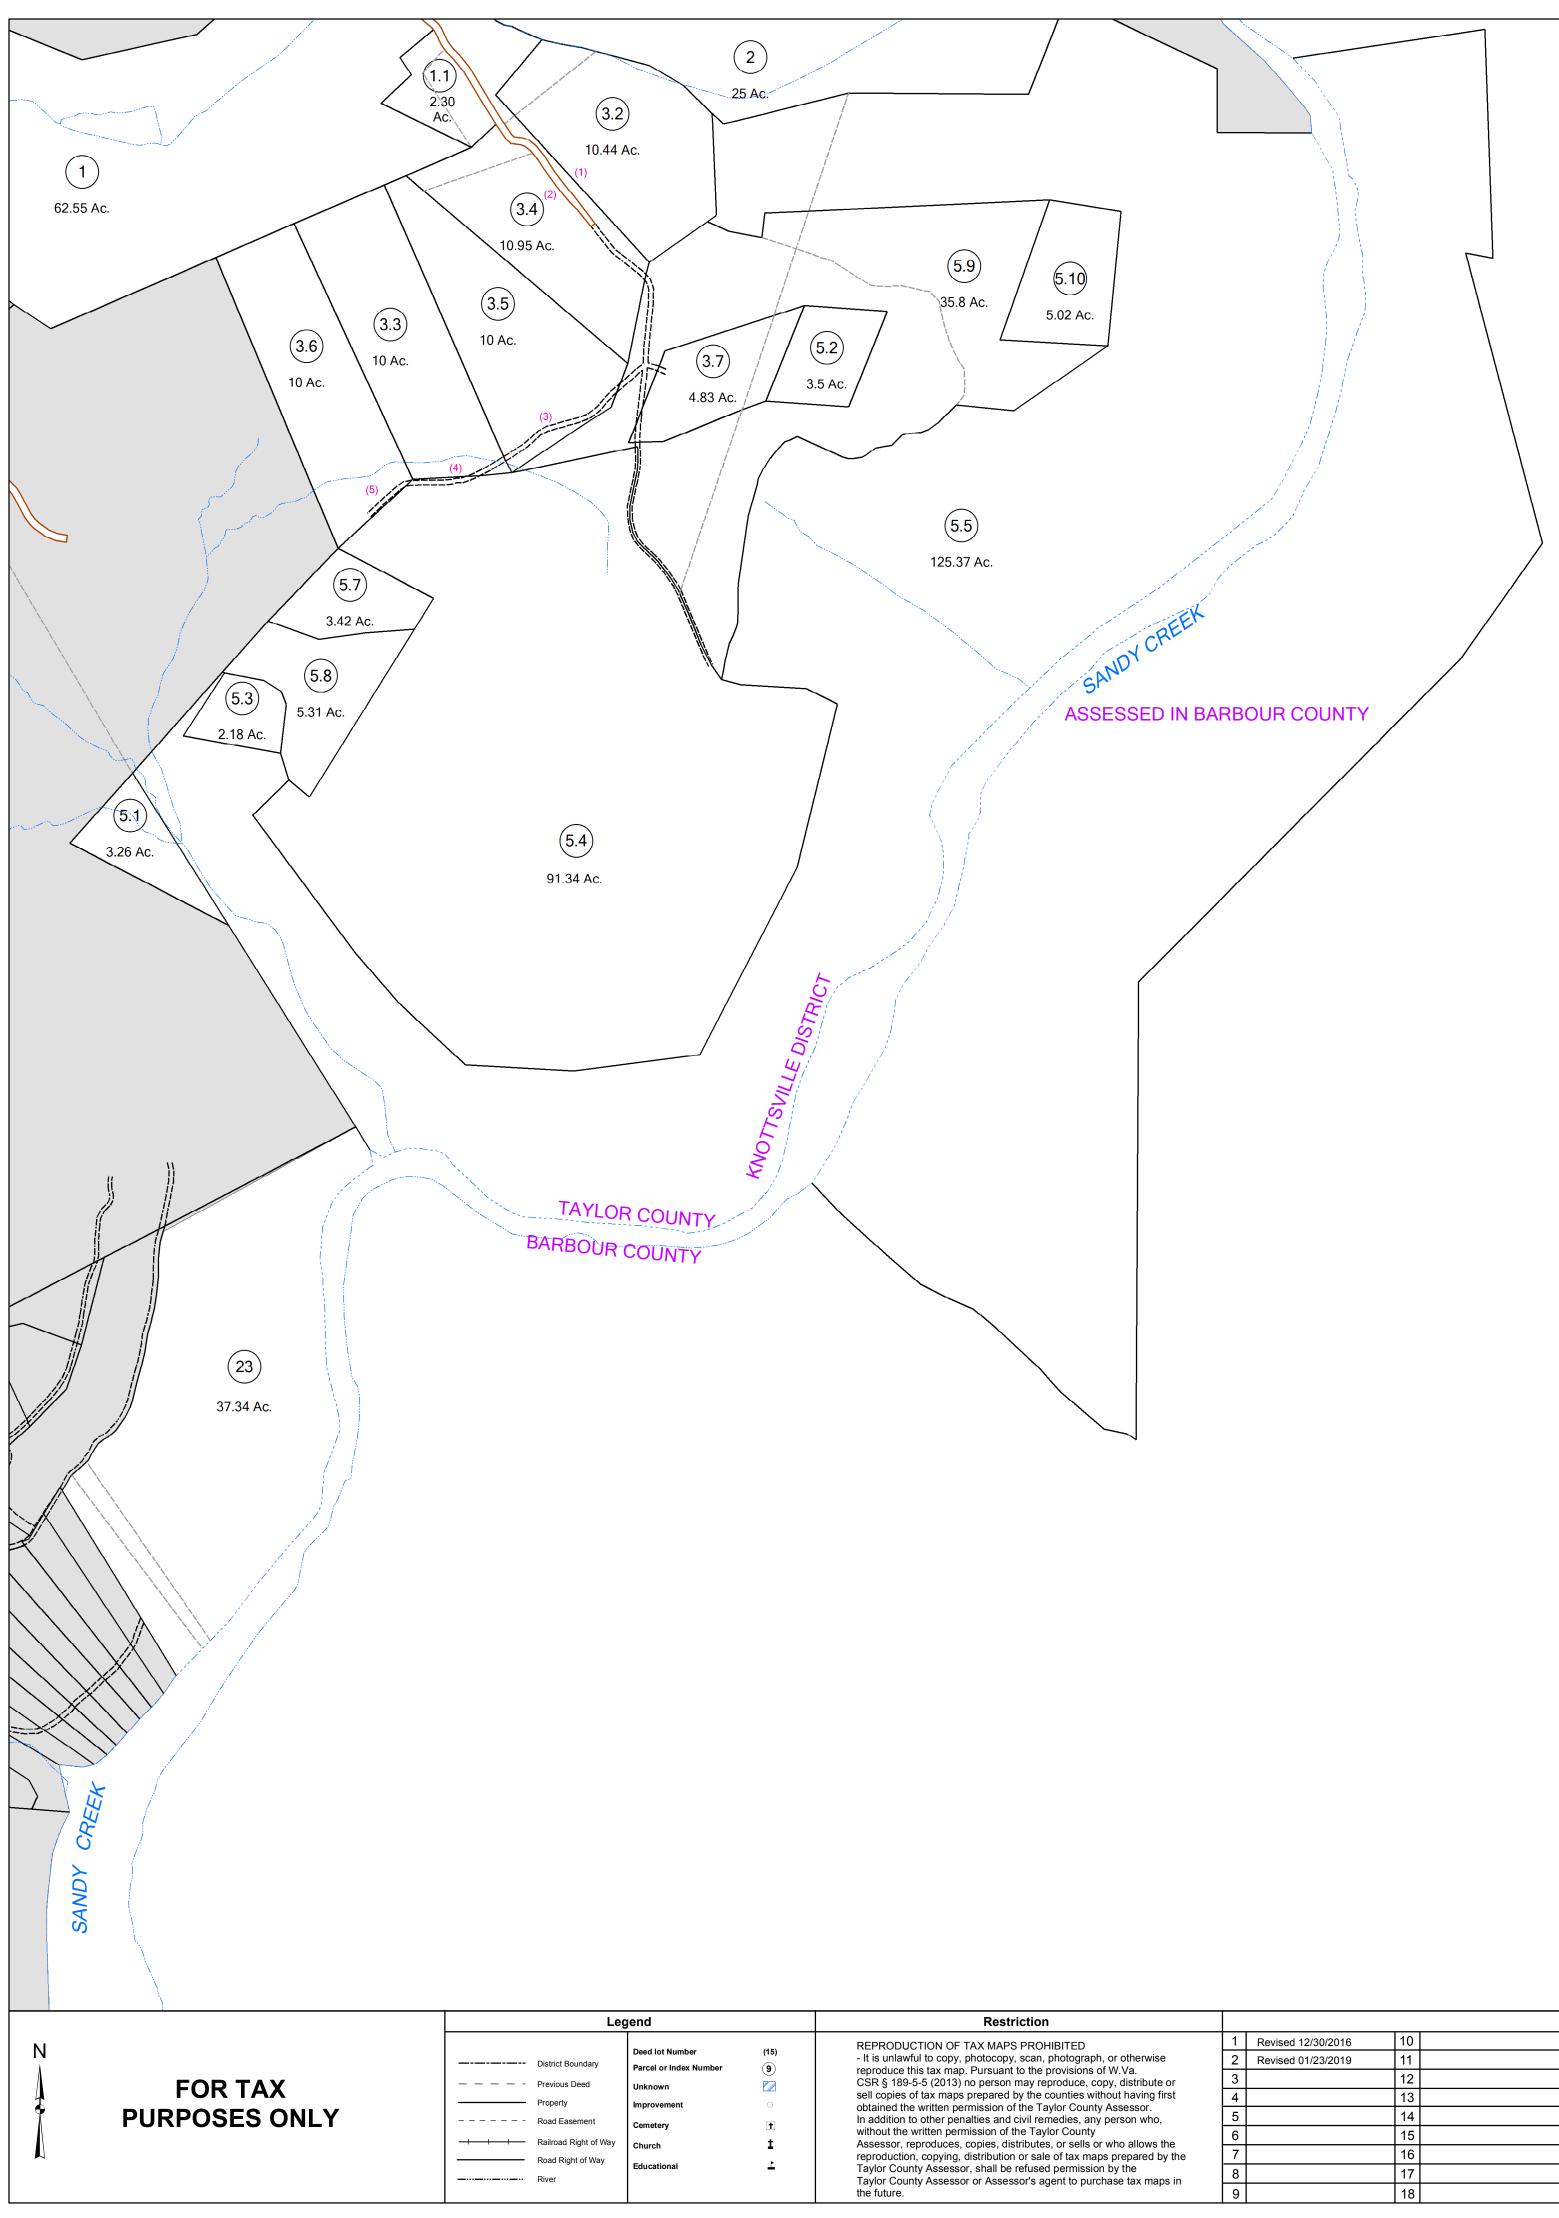

## KNOTTSVILLE

District: 07 Map No: 13 Date of Publication: 1/23/2019 Scale: 1" = 200'