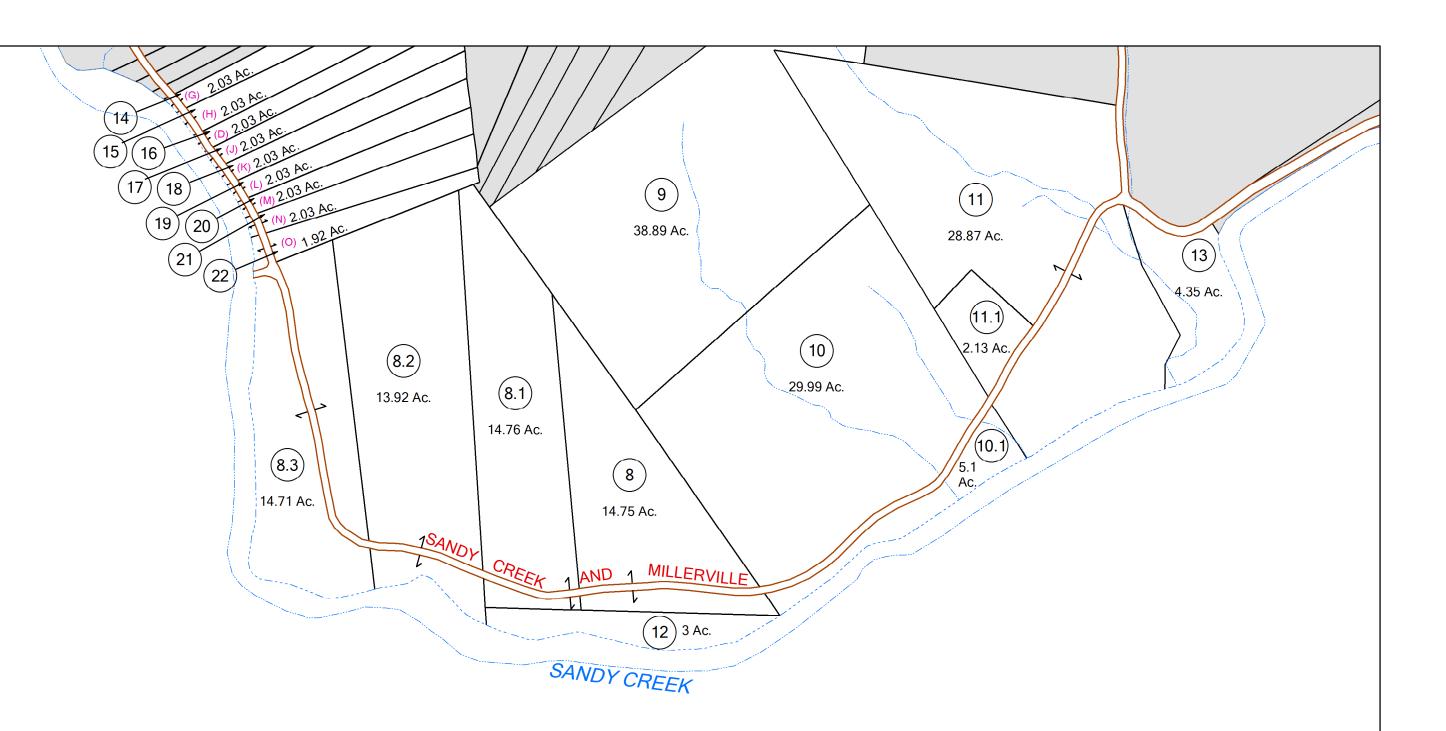

## KNOTTSVILLE

District: 07 Map No: 13 Date of Publication: 1/23/2019 Scale: 1" = 200'