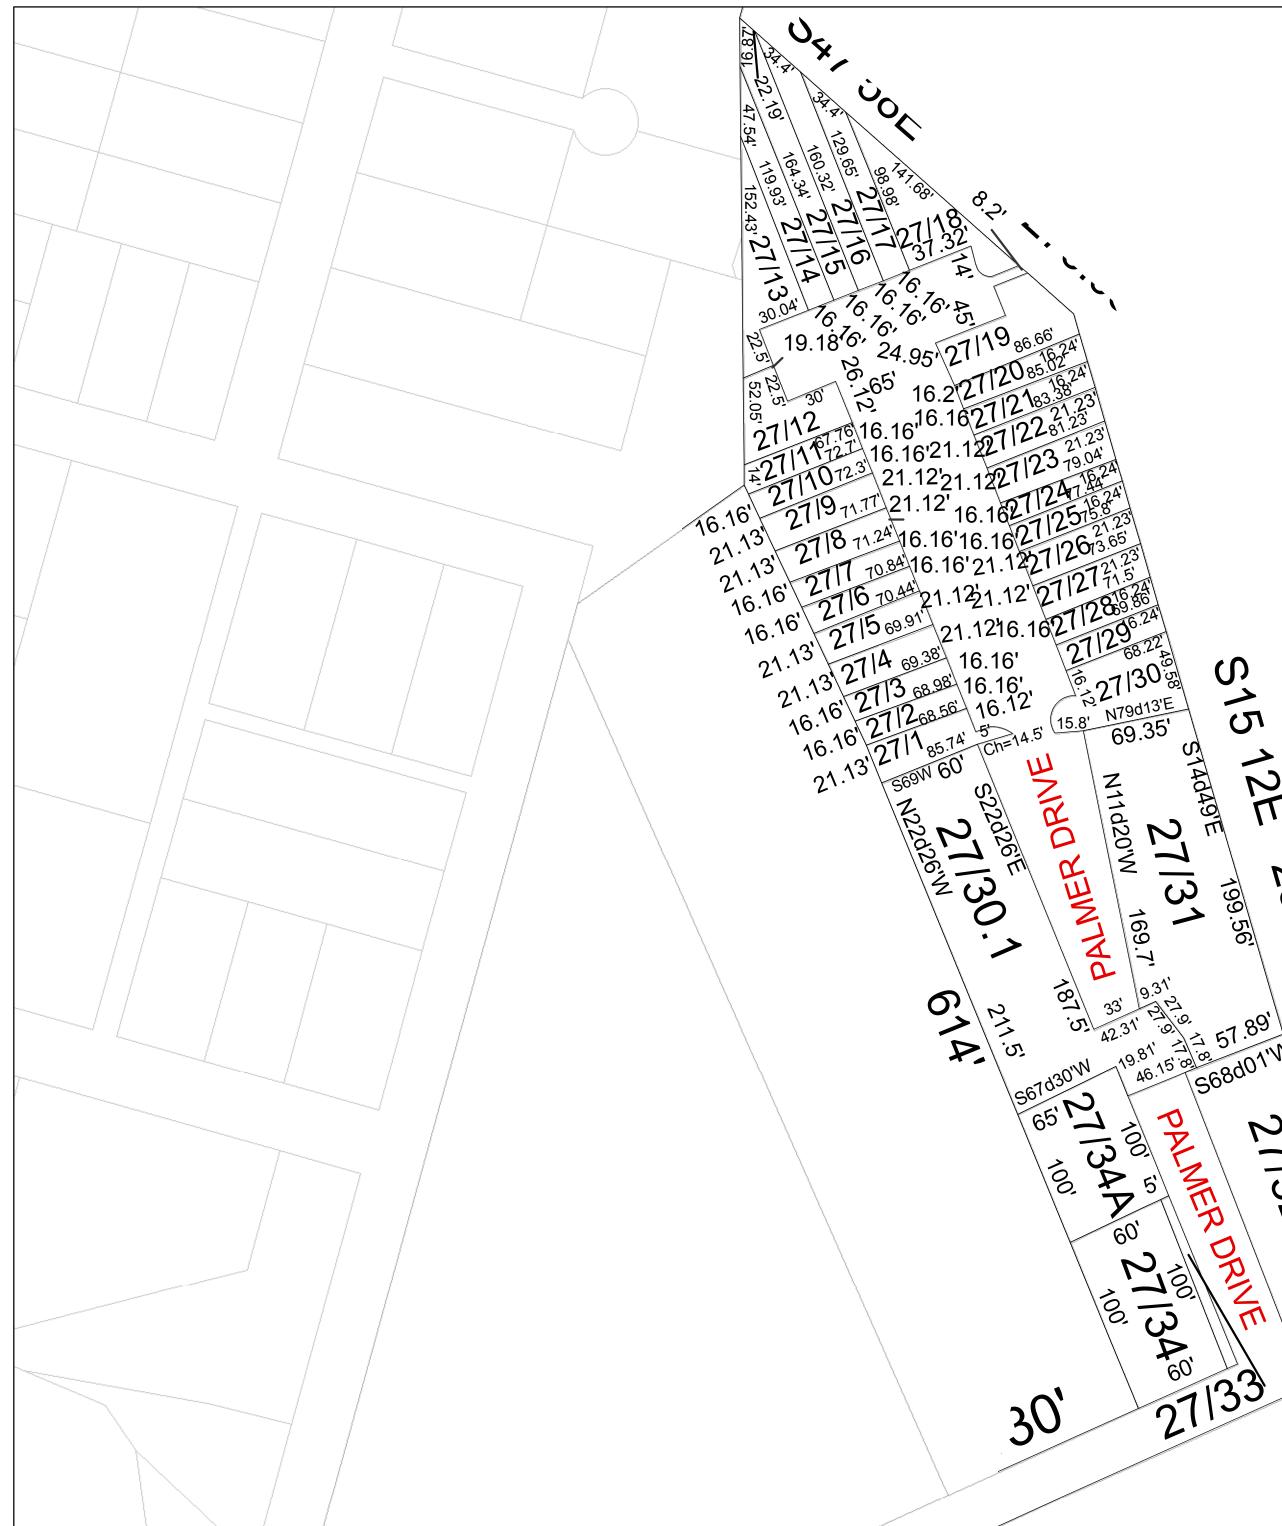

|                       |                   | Legend                                      |                      |                                   | Revisions |    |
|-----------------------|-------------------|---------------------------------------------|----------------------|-----------------------------------|-----------|----|
| For Tax Purposes Only | 180               | Previous Deed                               | (15) Deed lot Number | District_Lines                    | 1         | 7  |
|                       |                   | Property                                    | District Number      | <sub>i</sub> t <sub>t</sub> CEMT. | 2         | 8  |
|                       | <u>180 27 180</u> | Railroad Right of Way Road and Railroad R/W |                      | ☑ LIBARY<br>← AIRPORT             | 3         | 9  |
|                       | 180               | Road Easement                               |                      | CHURCH                            | 4         | 10 |
|                       |                   | Road Right of Way                           | A                    | FIRE STATION                      | 5         | 11 |
| Prepared by: RDS      |                   |                                             | 3 OL                 | •                                 | 6         | 12 |

| 13 |
|----|
| 14 |
| 15 |
| 16 |
| 17 |
| 18 |

| WOOD COUNTY            | Y |
|------------------------|---|
| STATE OF WEST VIRGINIA |   |

Office of Assessor

| District                  | SubDivisions |                  |
|---------------------------|--------------|------------------|
| PARKERSBURG DISTRICT 04   |              | VALLEY EST       |
| SHEET NO: 27              |              |                  |
| Date, Aerial Photography: | 2003         | Date: 01/02/2019 |