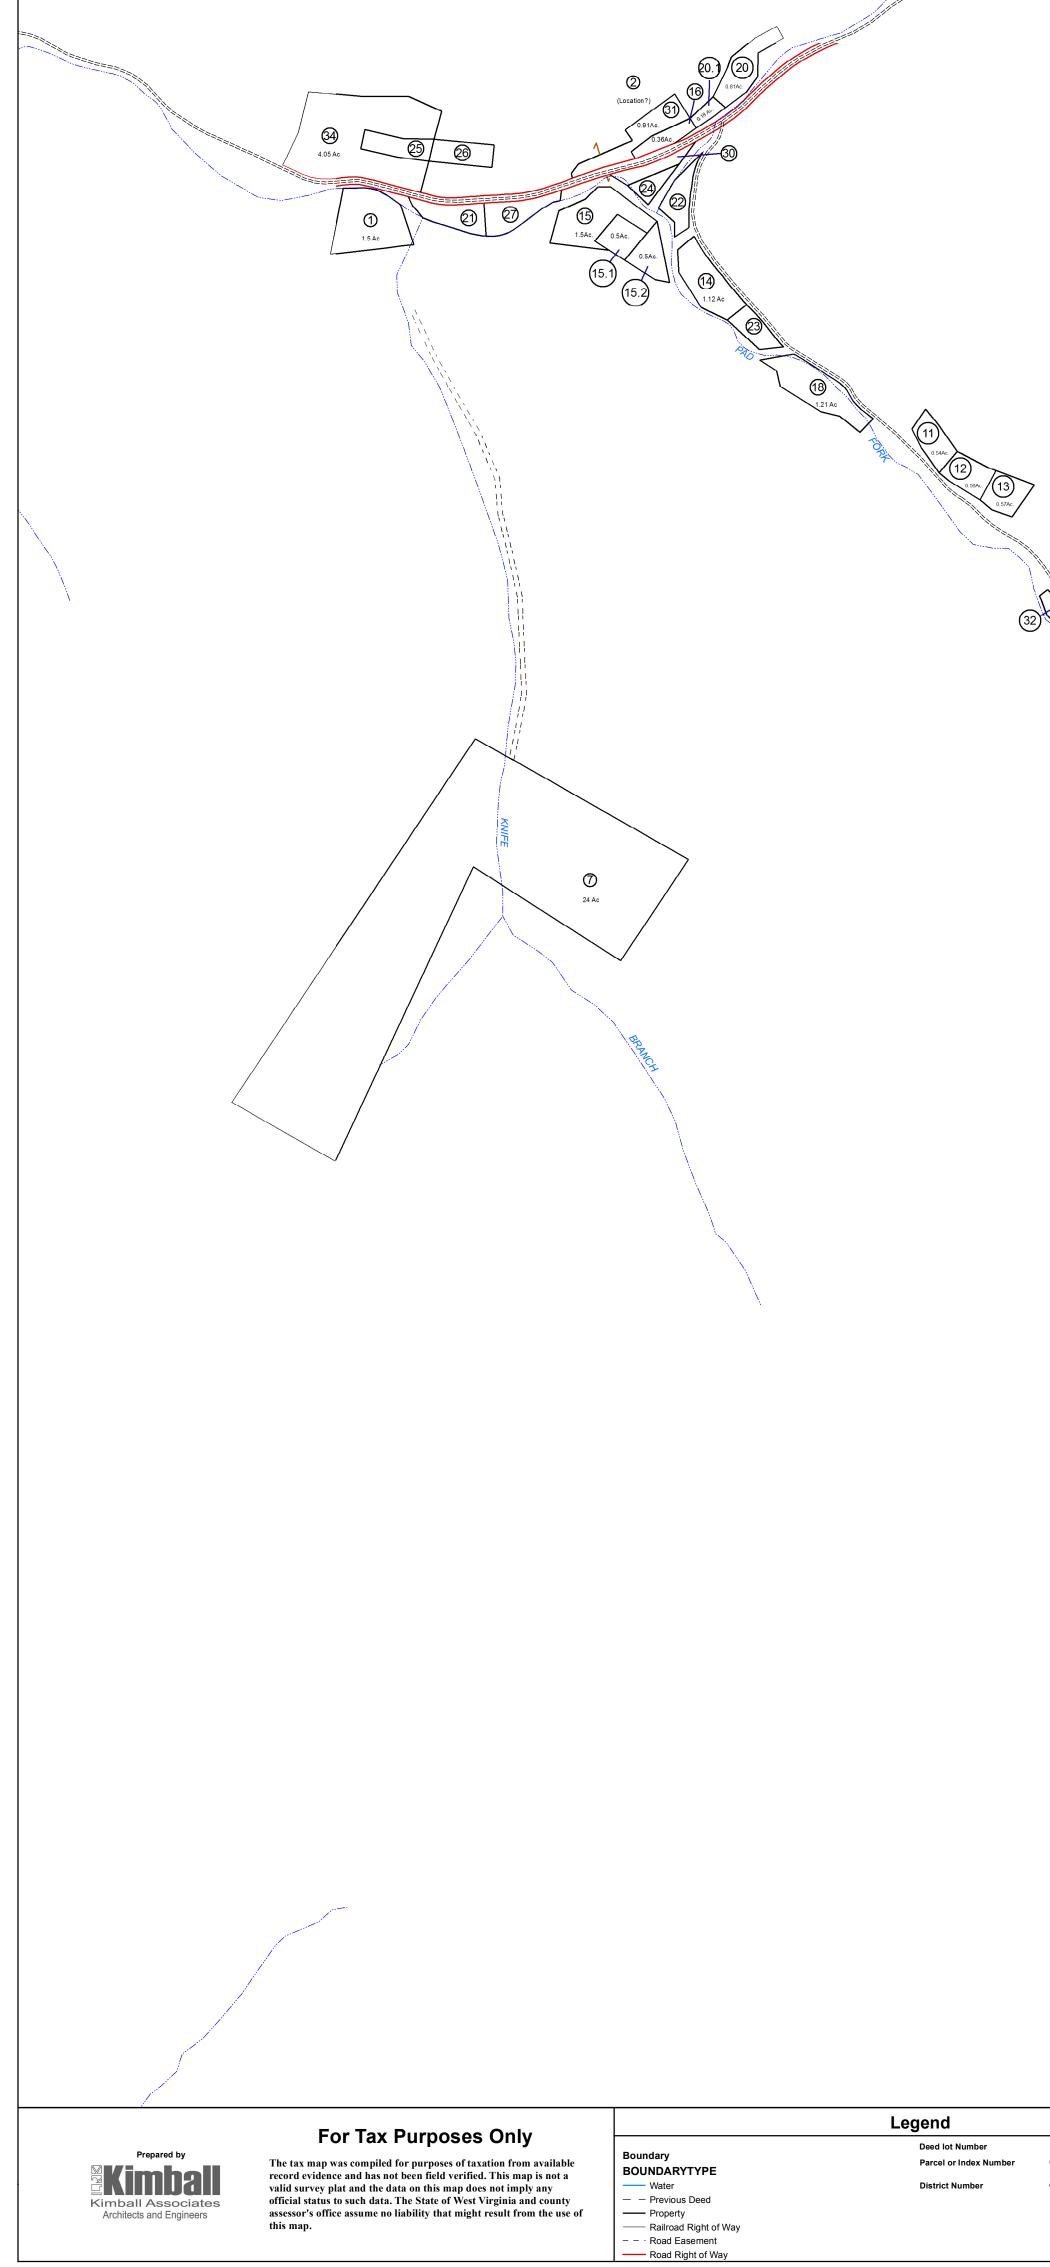

| Losane H           |             |               |               |                                   |                         |
|--------------------|-------------|---------------|---------------|-----------------------------------|-------------------------|
|                    |             |               |               |                                   |                         |
| 28<br>0.54Ac       | Ø           |               |               |                                   |                         |
| $\checkmark$       |             |               |               |                                   |                         |
|                    |             |               |               |                                   |                         |
|                    |             |               |               |                                   |                         |
|                    |             |               |               |                                   |                         |
|                    |             |               |               |                                   |                         |
|                    |             |               |               |                                   |                         |
|                    |             | (8)<br>19.5Ac |               |                                   |                         |
|                    |             |               | 1             |                                   |                         |
|                    |             |               |               |                                   |                         |
|                    |             |               |               |                                   |                         |
|                    |             |               | 9<br>14 5Ac   |                                   |                         |
|                    |             |               |               | $\backslash$                      |                         |
|                    |             |               |               |                                   |                         |
|                    |             |               | $\leq$        |                                   |                         |
|                    |             |               |               | 10.4<br>10.16Ac                   |                         |
|                    |             |               |               |                                   | ſ                       |
|                    |             |               | 0.38Ac        | (10.3)<br>10.16Ac                 | 3                       |
|                    |             |               |               | 10.16Ac                           |                         |
|                    |             |               |               | (17)<br>0.84Ac. (10.1)<br>1.69Ac. |                         |
|                    |             |               |               |                                   |                         |
|                    |             |               |               |                                   | <i>X</i>                |
|                    |             |               |               | 10.2<br>10 IBAC                   |                         |
|                    |             |               |               |                                   |                         |
|                    |             |               |               |                                   |                         |
|                    |             |               |               |                                   |                         |
|                    |             |               |               | Revisions                         |                         |
| (15)<br>(3)<br>(9) | 1           |               | 7<br>8        | 13<br>14                          | <u>110</u><br>          |
|                    | 3<br>4<br>5 |               | 9<br>10<br>11 | 15<br>16<br>17                    | <u>114   115</u><br>120 |
|                    | 6           |               | 12            | 18                                |                         |