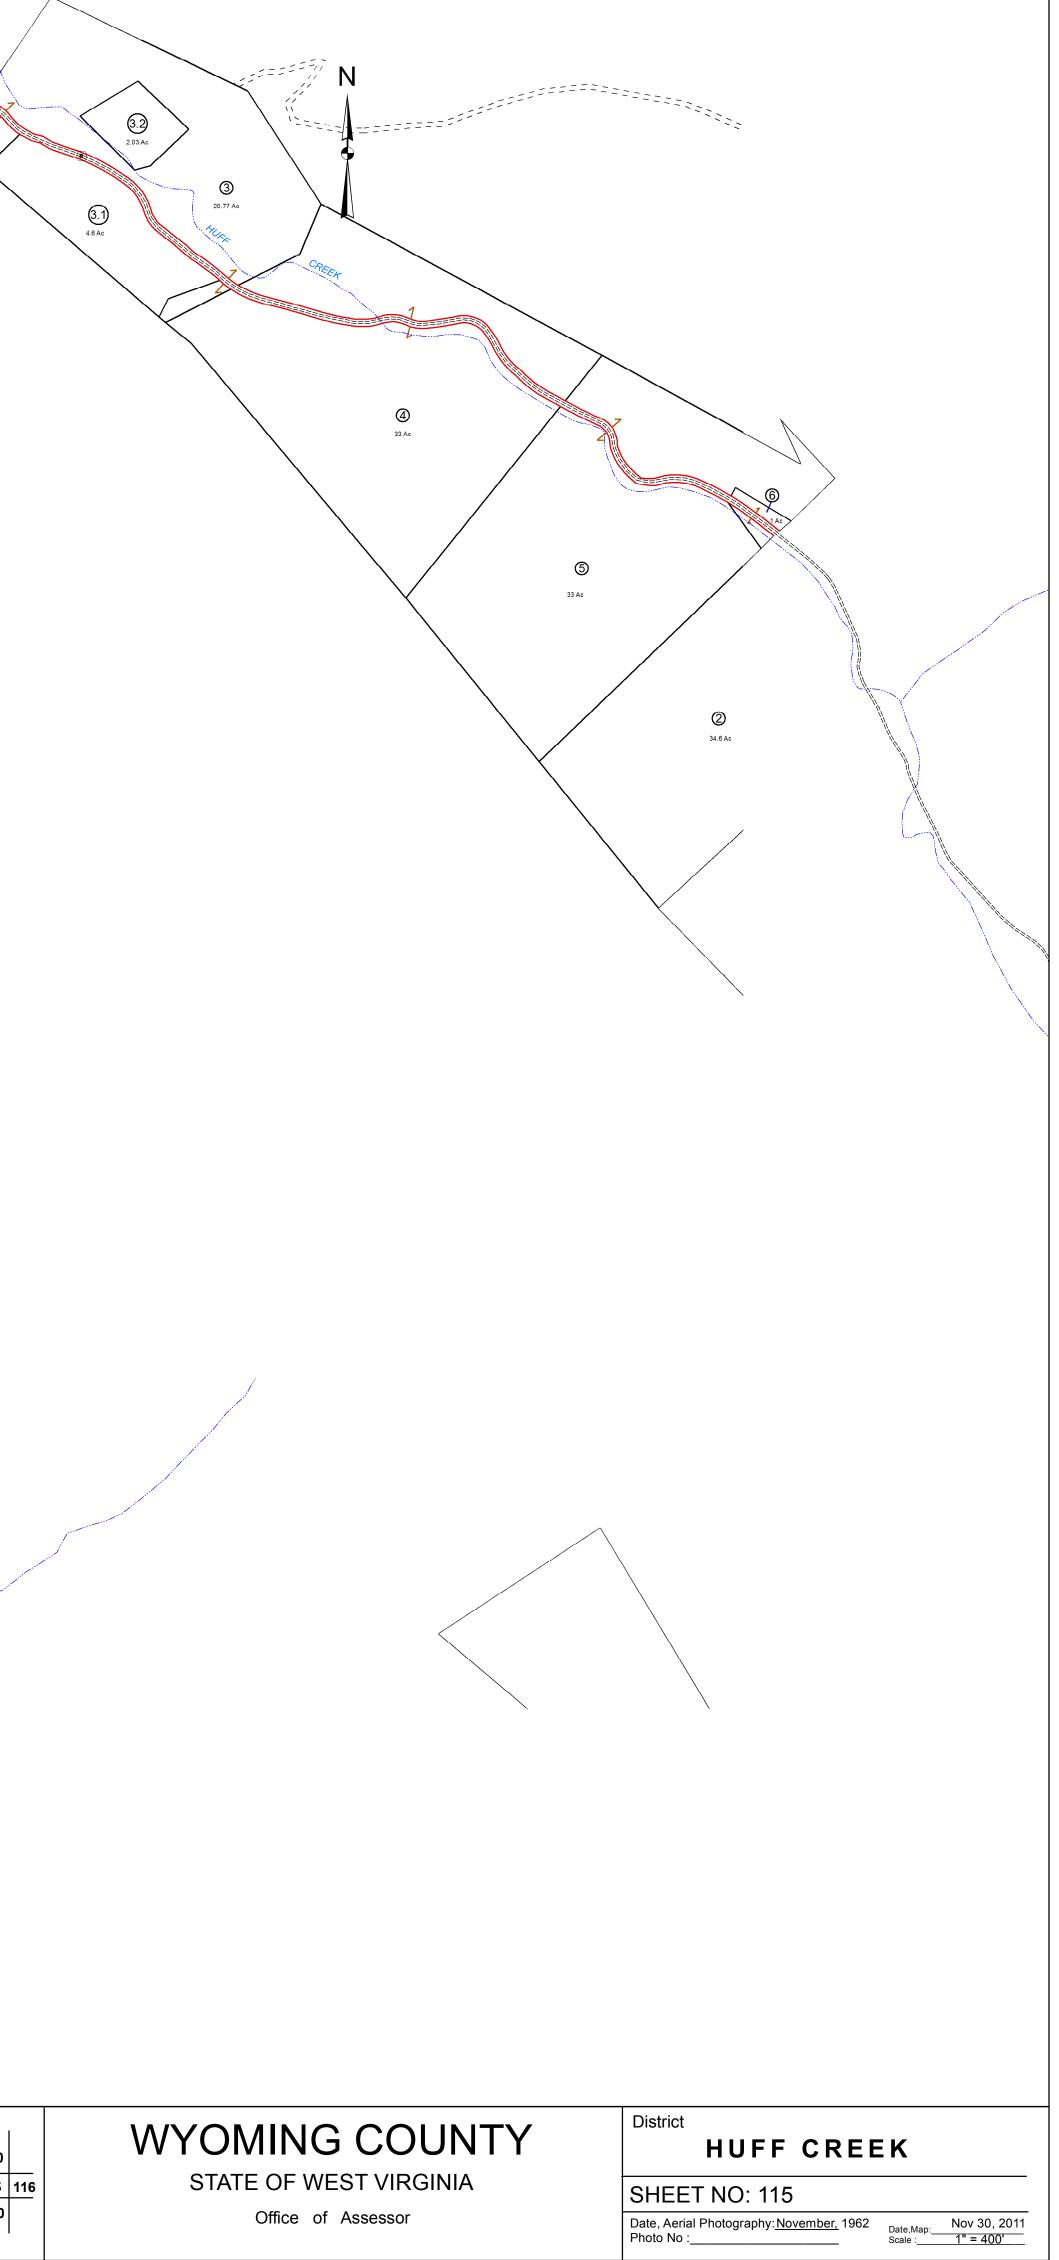

| Losane H           |             |               |               |                                   |                         |
|--------------------|-------------|---------------|---------------|-----------------------------------|-------------------------|
|                    |             |               |               |                                   |                         |
| 28<br>0.54Ac       | Ø           |               |               |                                   |                         |
| $\checkmark$       |             |               |               |                                   |                         |
|                    |             |               |               |                                   |                         |
|                    |             |               |               |                                   |                         |
|                    |             |               |               |                                   |                         |
|                    |             |               |               |                                   |                         |
|                    |             |               |               |                                   |                         |
|                    |             | (8)<br>19.5Ac |               |                                   |                         |
|                    |             |               | 1             |                                   |                         |
|                    |             |               |               |                                   |                         |
|                    |             |               |               |                                   |                         |
|                    |             |               | 9<br>14 5Ac   |                                   |                         |
|                    |             |               |               | $\backslash$                      |                         |
|                    |             |               |               |                                   |                         |
|                    |             |               | $\leq$        |                                   |                         |
|                    |             |               |               | 10.4<br>10.16Ac                   |                         |
|                    |             |               |               |                                   | ſ                       |
|                    |             |               | 0.38Ac        | (10.3)<br>10.16Ac                 | 3                       |
|                    |             |               |               | 10.16Ac                           |                         |
|                    |             |               |               | (17)<br>0.84Ac. (10.1)<br>1.69Ac. |                         |
|                    |             |               |               |                                   |                         |
|                    |             |               |               |                                   | <i>X</i>                |
|                    |             |               |               | 10.2<br>10 IBAC                   |                         |
|                    |             |               |               |                                   |                         |
|                    |             |               |               |                                   |                         |
|                    |             |               |               |                                   |                         |
|                    |             |               |               | Revisions                         |                         |
| (15)<br>(3)<br>(9) | 1           |               | 7<br>8        | 13<br>14                          | <u>110</u><br>          |
|                    | 3<br>4<br>5 |               | 9<br>10<br>11 | 15<br>16<br>17                    | <u>114   115</u><br>120 |
|                    | 6           |               | 12            | 18                                |                         |