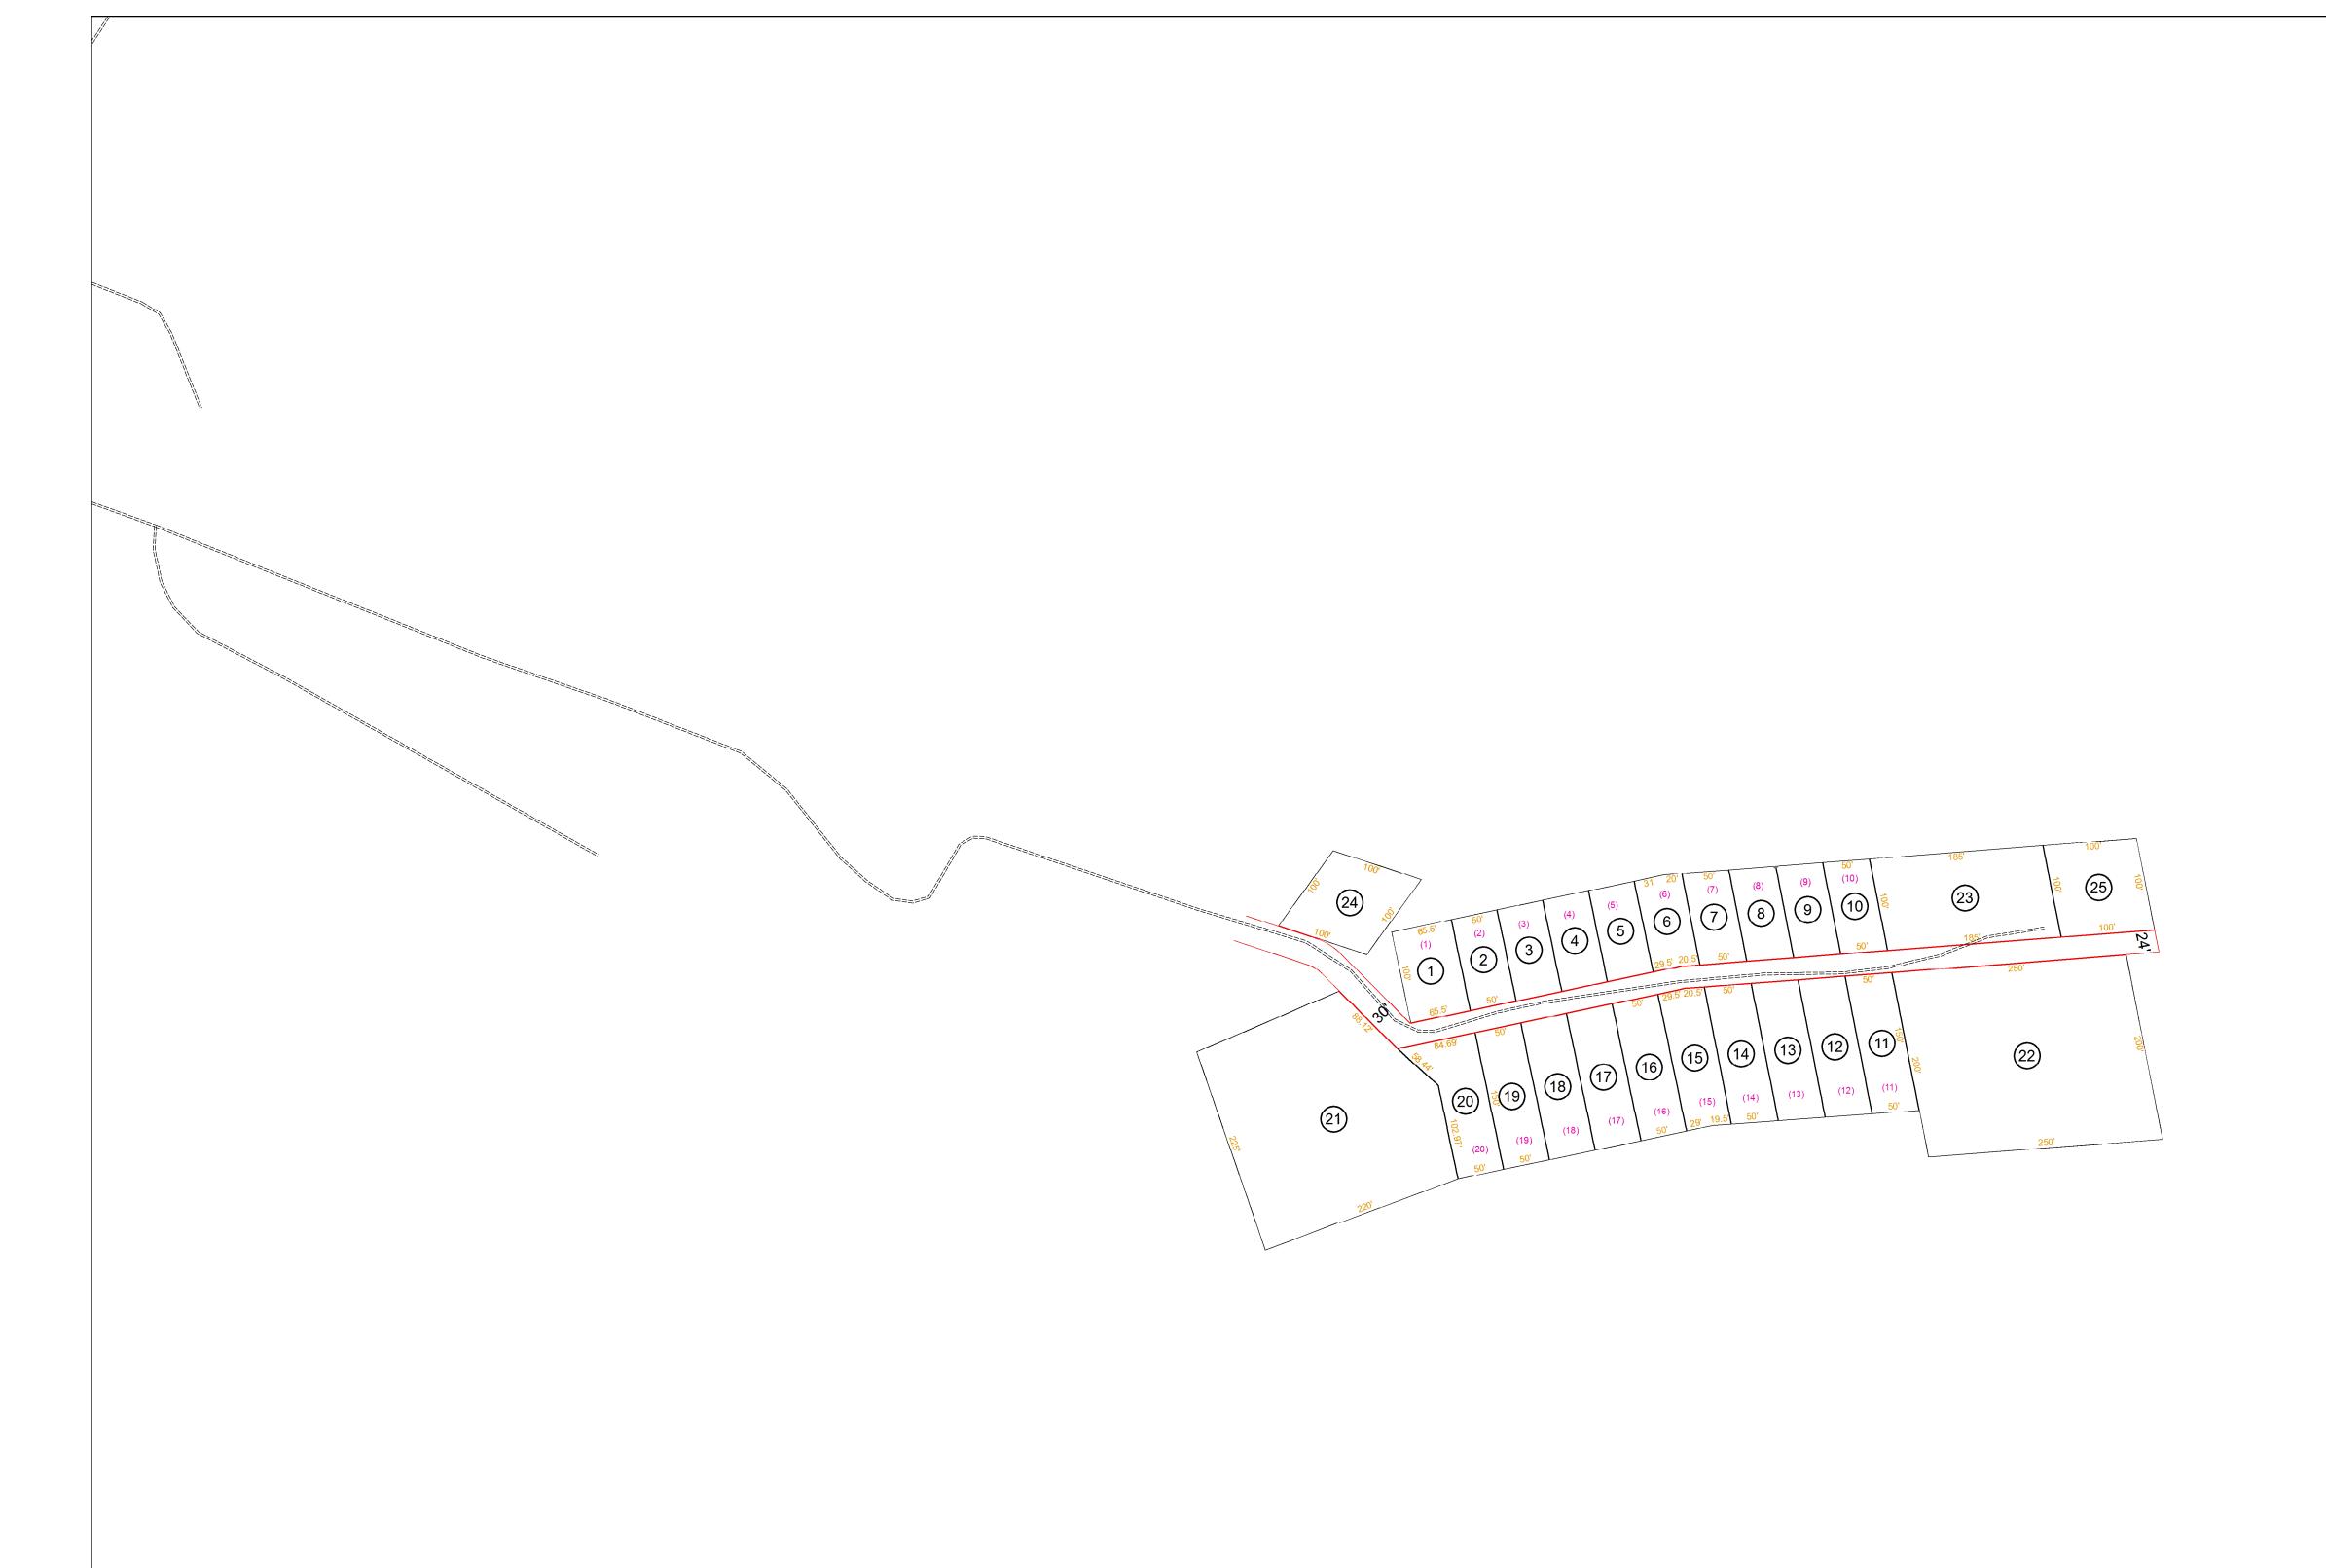

Kimball Associates
Architects and Engineers

For Tax Purposes Only

The tax map was compiled for purposes of taxation from available record evidence and has not been field verified. This map is not a valid survey plat and the data on this map does not imply any official status to such data. The State of West Virginia and county assessor's office assume no liability that might result from the use of this map.

Revisions Legend 13 14 15 16 17 18 140 140 140A140 140 Boundary BOUNDARYTYPE Previous Deed ---- Property 5 Railroad Right of Way 11 12 - · Road Easement
- Road Right of Way

WYOMING COUNTY

STATE OF WEST VIRGINIA Office of Assessor

District OCEANA SHEET NO: 140A

Date, Aerial Photography: November, 1962
Photo No: \_\_\_\_\_\_\_ 1962
Date, Map: \_\_\_\_\_\_ Nov 30, 2011
Scale: \_\_\_\_\_\_ 1" = 400'