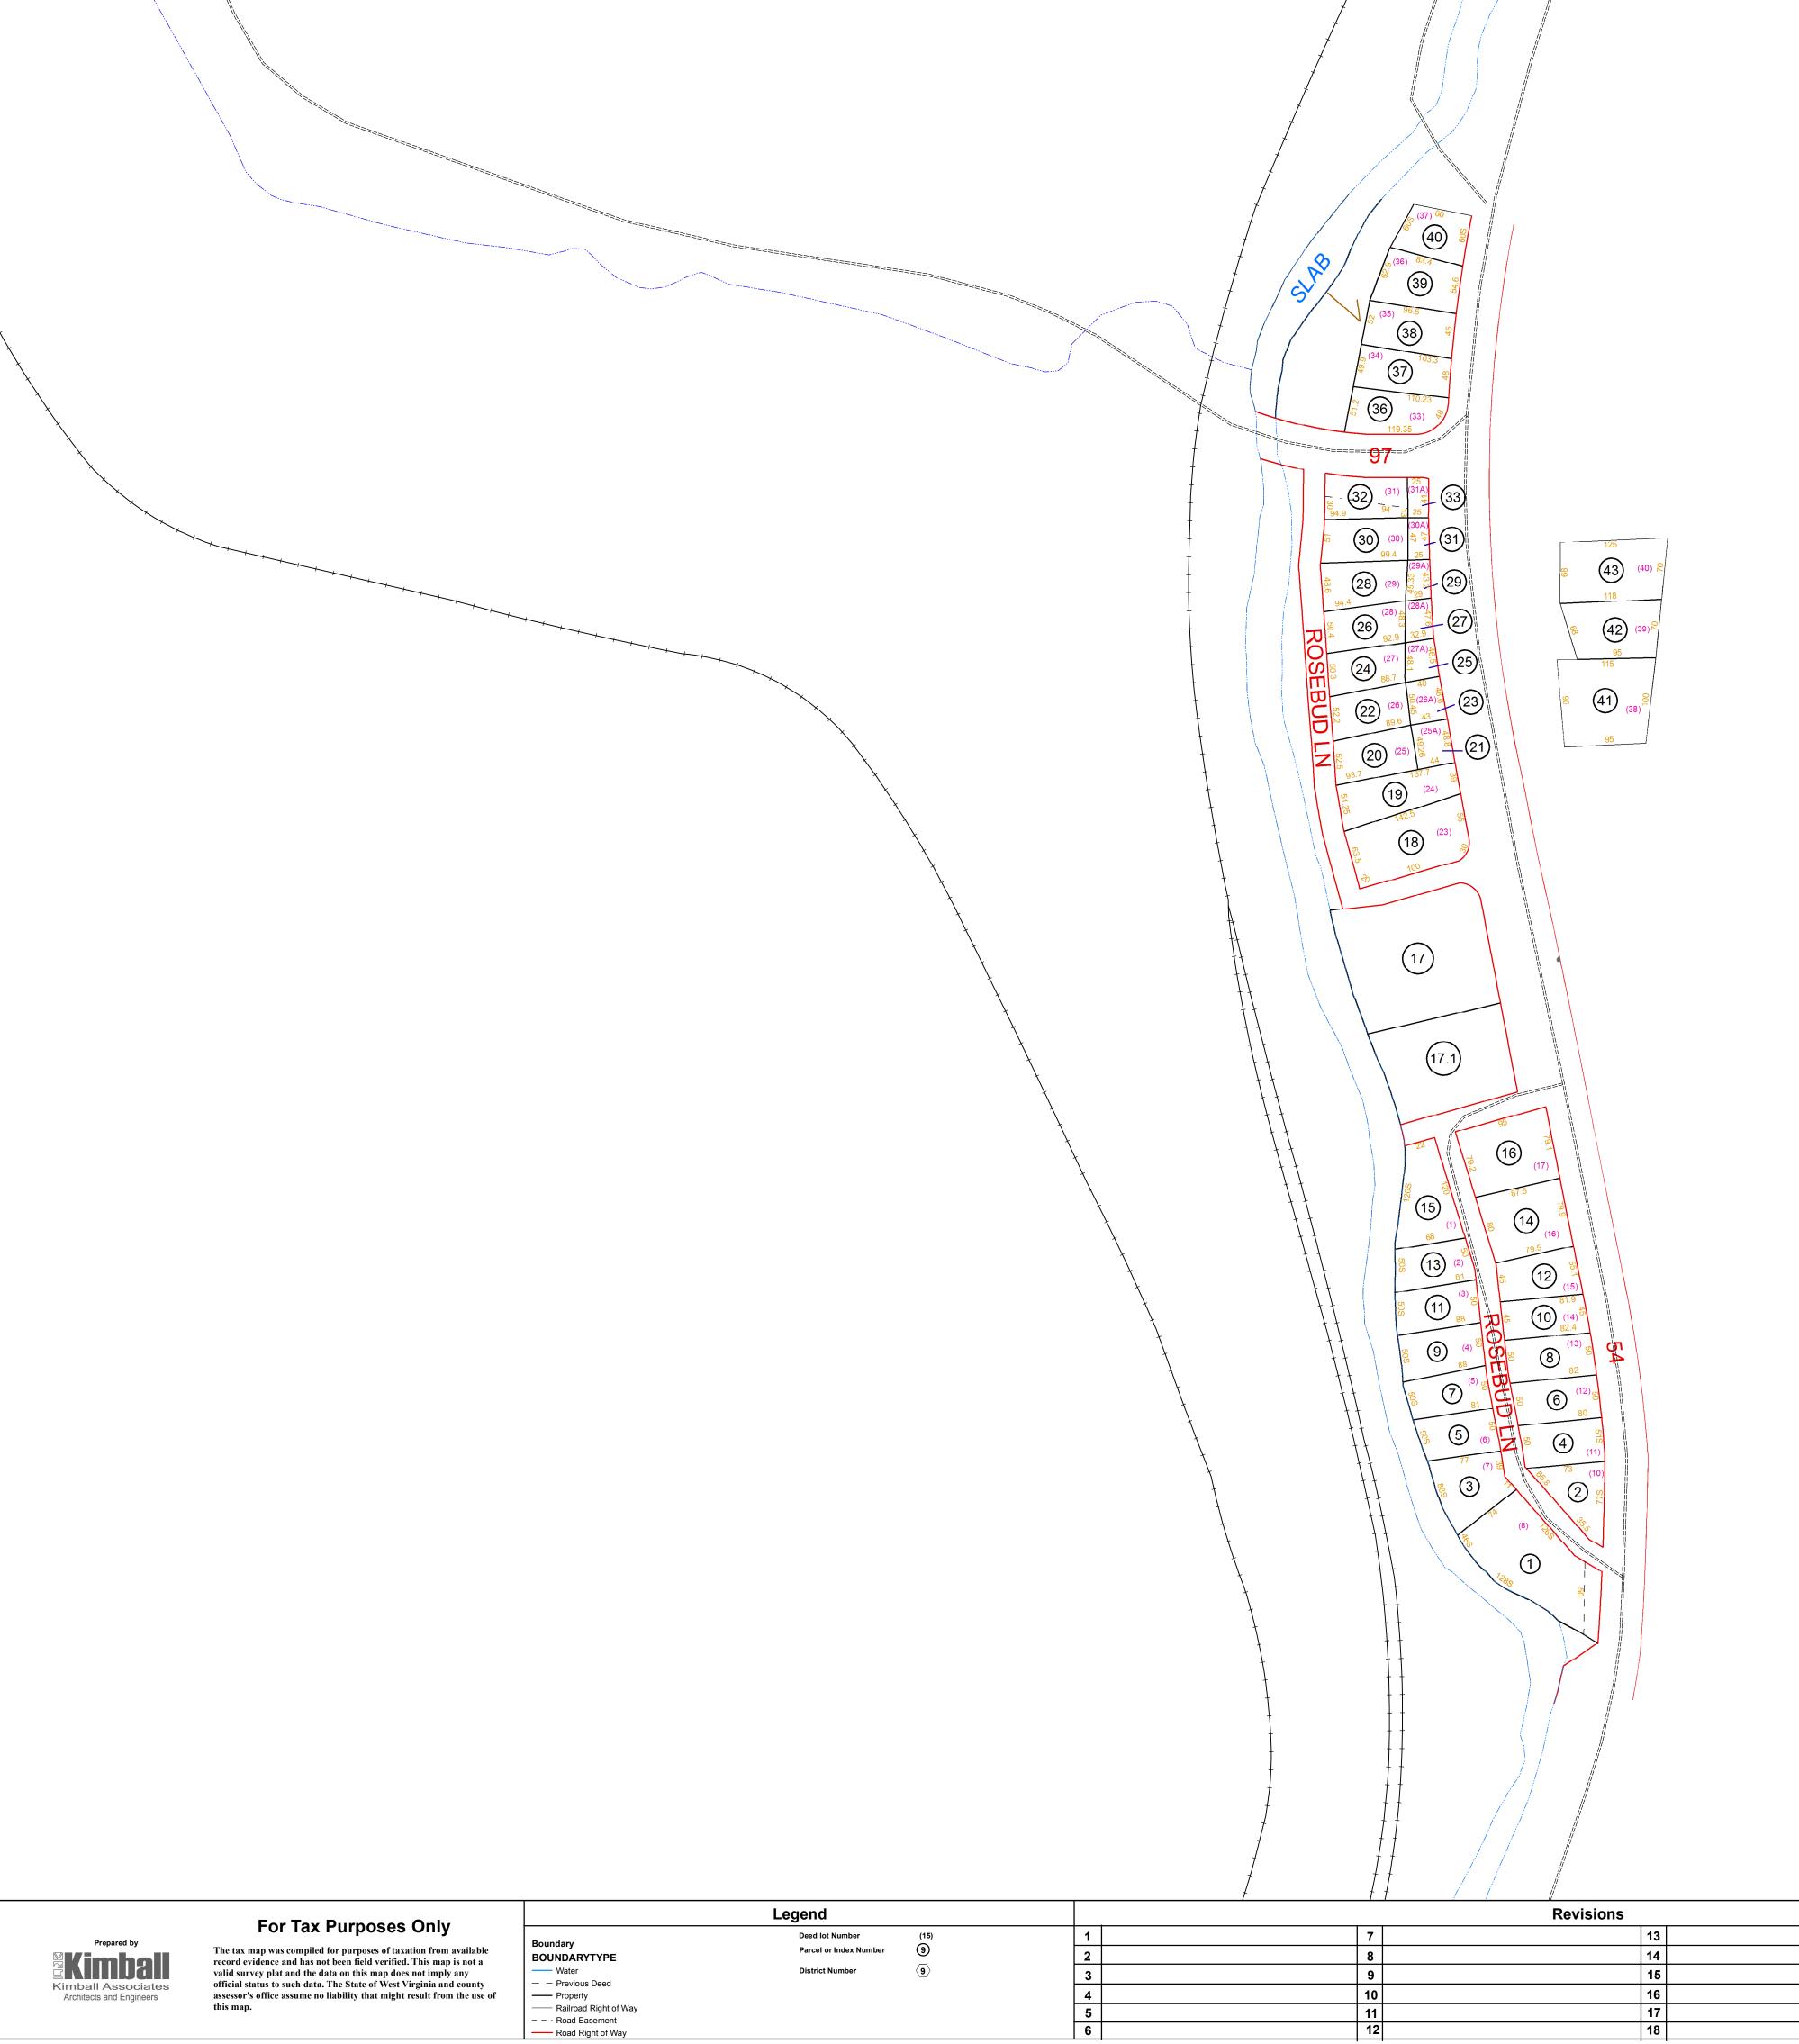

WYOMING COUNTY

STATE OF WEST VIRGINIA Office of Assessor

SLAB FORK SHEET NO: 129A

Date, Aerial Photography: November, 1962
Photo No: \_\_\_\_\_\_\_ 1962
Date, Map: \_\_\_\_\_\_ Nov 30, 2011
Scale: \_\_\_\_\_\_ 1" = 400'

| v                                | Deed lot Number        | (15)<br><b>9</b> | 1 | 7  | 13 |     |      |
|----------------------------------|------------------------|------------------|---|----|----|-----|------|
| ARYTYPE                          | Parcel or Index Number |                  | 2 | 8  | 14 |     | 12   |
| er<br>vious Deed                 | District Number        | <b>9</b>         | 3 | 9  | 15 | 129 | 9 12 |
| perty                            |                        |                  | 4 | 10 | 16 |     | 12   |
| road Right of Way<br>Id Easement |                        |                  | 5 | 11 | 17 |     |      |
| a Edocinoni                      |                        |                  | 6 | 12 | 40 |     |      |