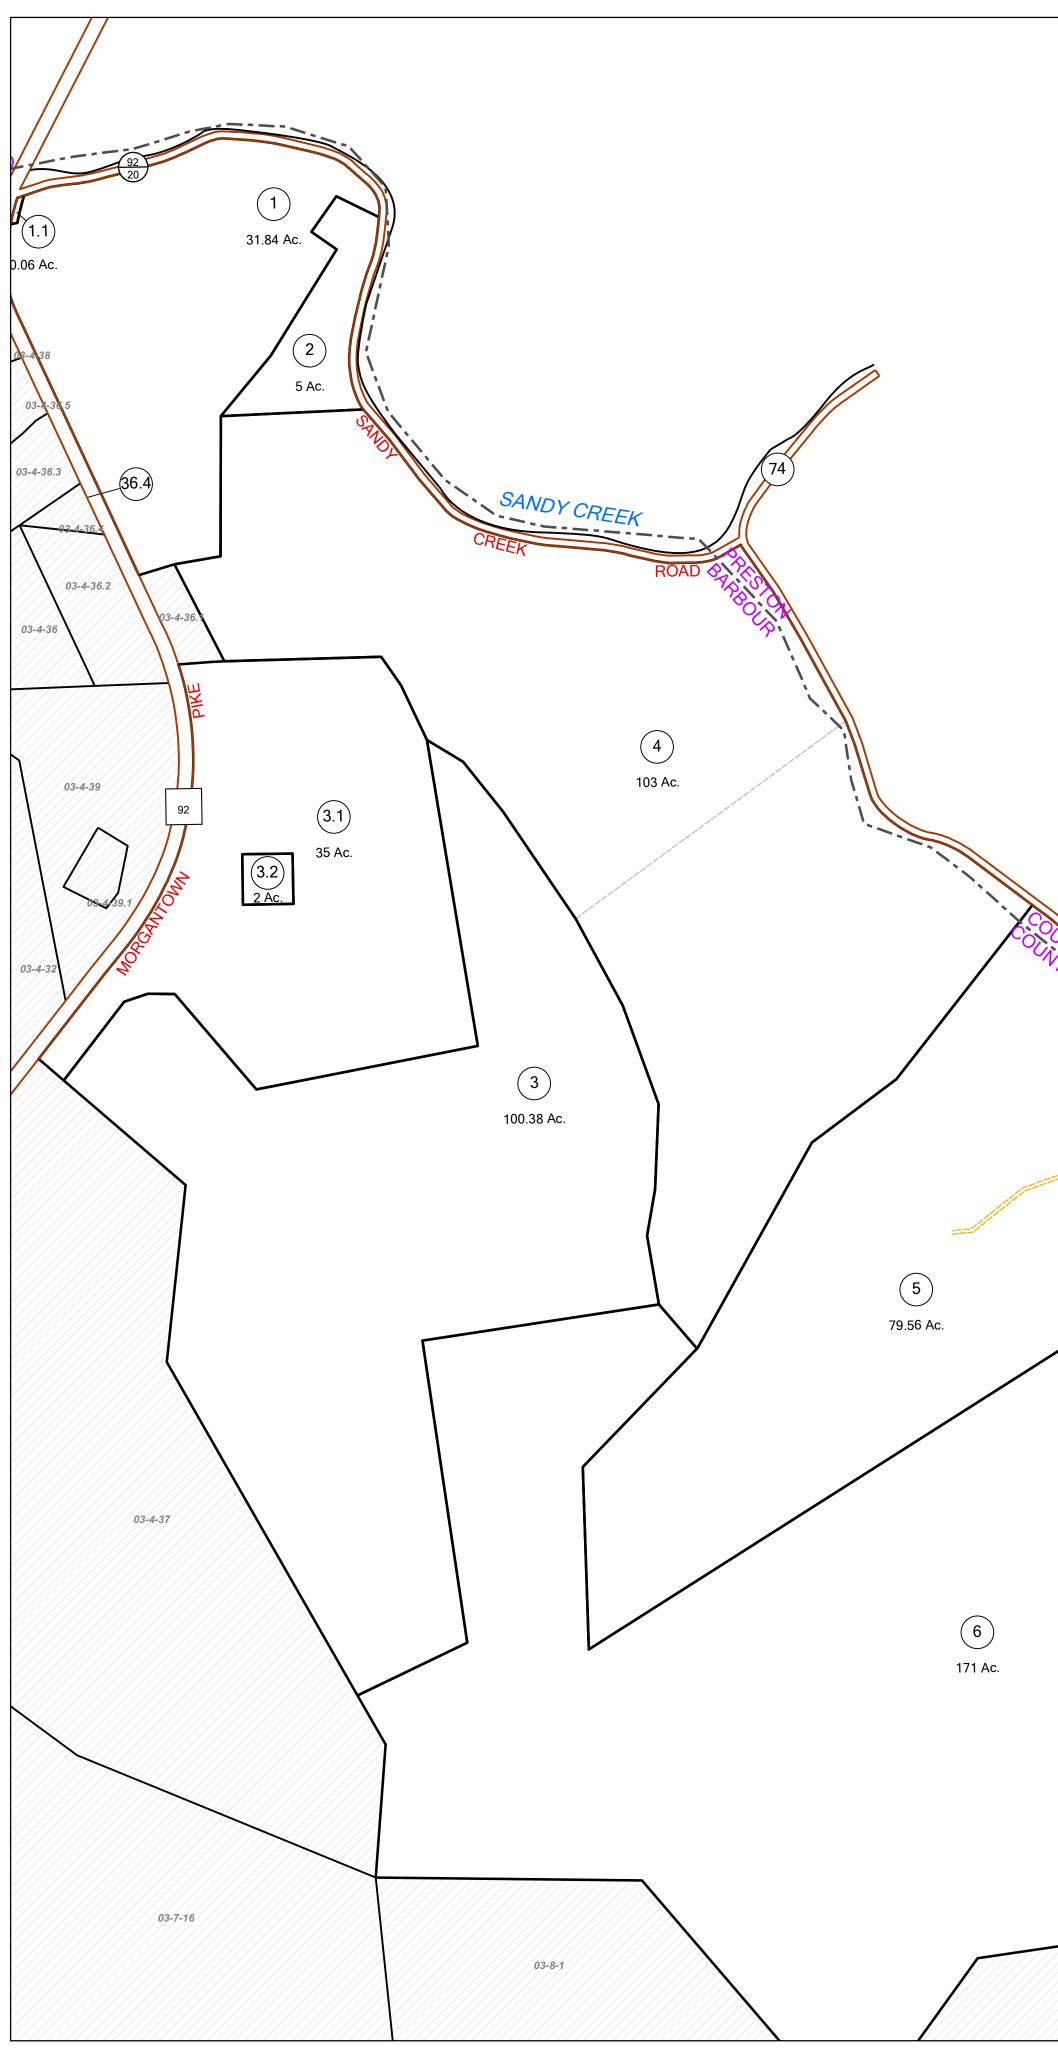

|                   | Legen                                 | d                 |      |
|-------------------|---------------------------------------|-------------------|------|
| Property Line     |                                       | Original Lot Line |      |
| Road Right of Way |                                       | Lot Number        | (15) |
| Corporation Line  |                                       | Parcel Number     | (99) |
| District Line     | <b></b>                               | Water             |      |
| County Line       | · · · · · · · · · · · · · · · · · · · | Railroad          |      |

03-8-8

7744

밀 () I 11

03-8-7

| 03-1 | 03-2 |      |  |
|------|------|------|--|
| 03-5 | 03-4 | 03-3 |  |
| 03-6 | 03-7 | 03-8 |  |

BARBOUR COUNTY WEST VIRGINIA Office of Assessor

COVE DISTRICT Map: 3 Date, Aerial Photography: 2010 Date, Map: 1/25/2022 Scale: **1 " = 400 '**