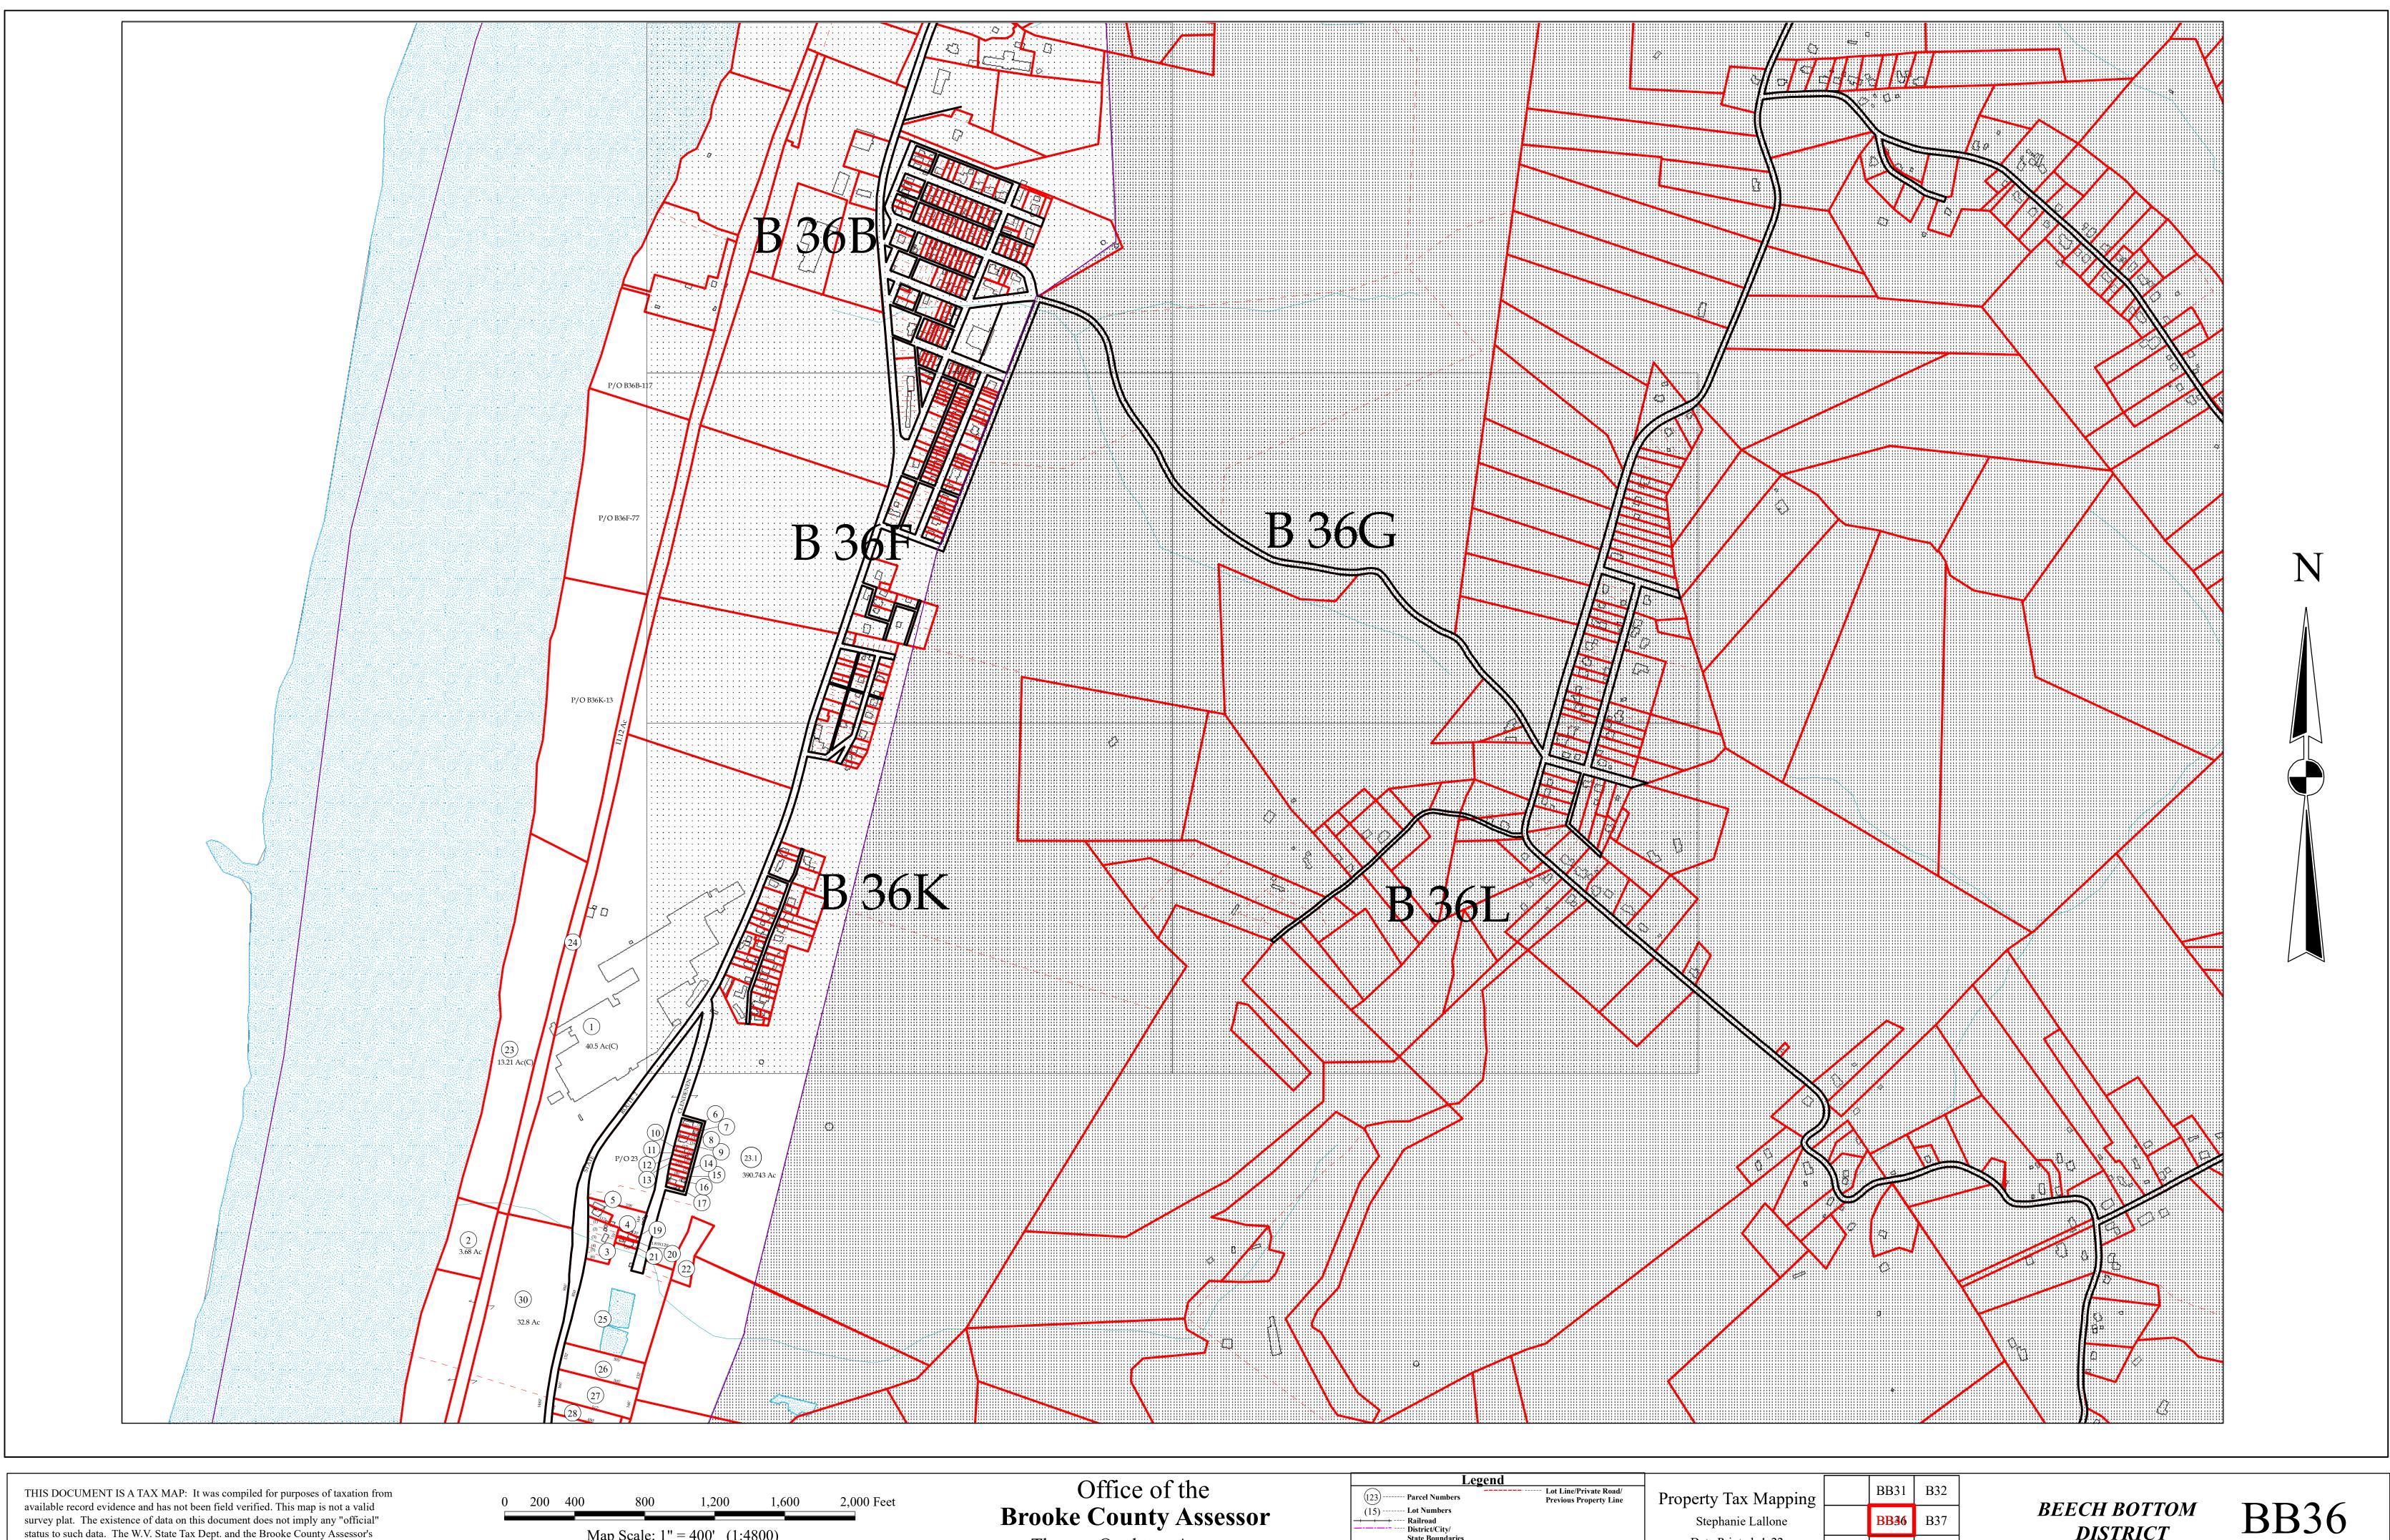

THIS DOCUMENT IS A TAX MAP: It was compiled for purposes of taxation from available record evidence and has not been field verified. This map is not a valid survey plat. The existence of data on this document does not imply any "official" status to such data. The W.V. State Tax Dept. and the Brooke County Assessor's Office assume no liability that might result from use of this document.

Map Scale: 1" = 400' (1:4800)

Office of the **Brooke County Assessor** Thomas Oughton, Assessor

Stephanie Lallone Date Printed: 1-22

| BB31         | B32 |
|--------------|-----|
| <b>BB</b> 36 | B37 |
| BB41         | B42 |

**BEECH BOTTOM** DISTRICT