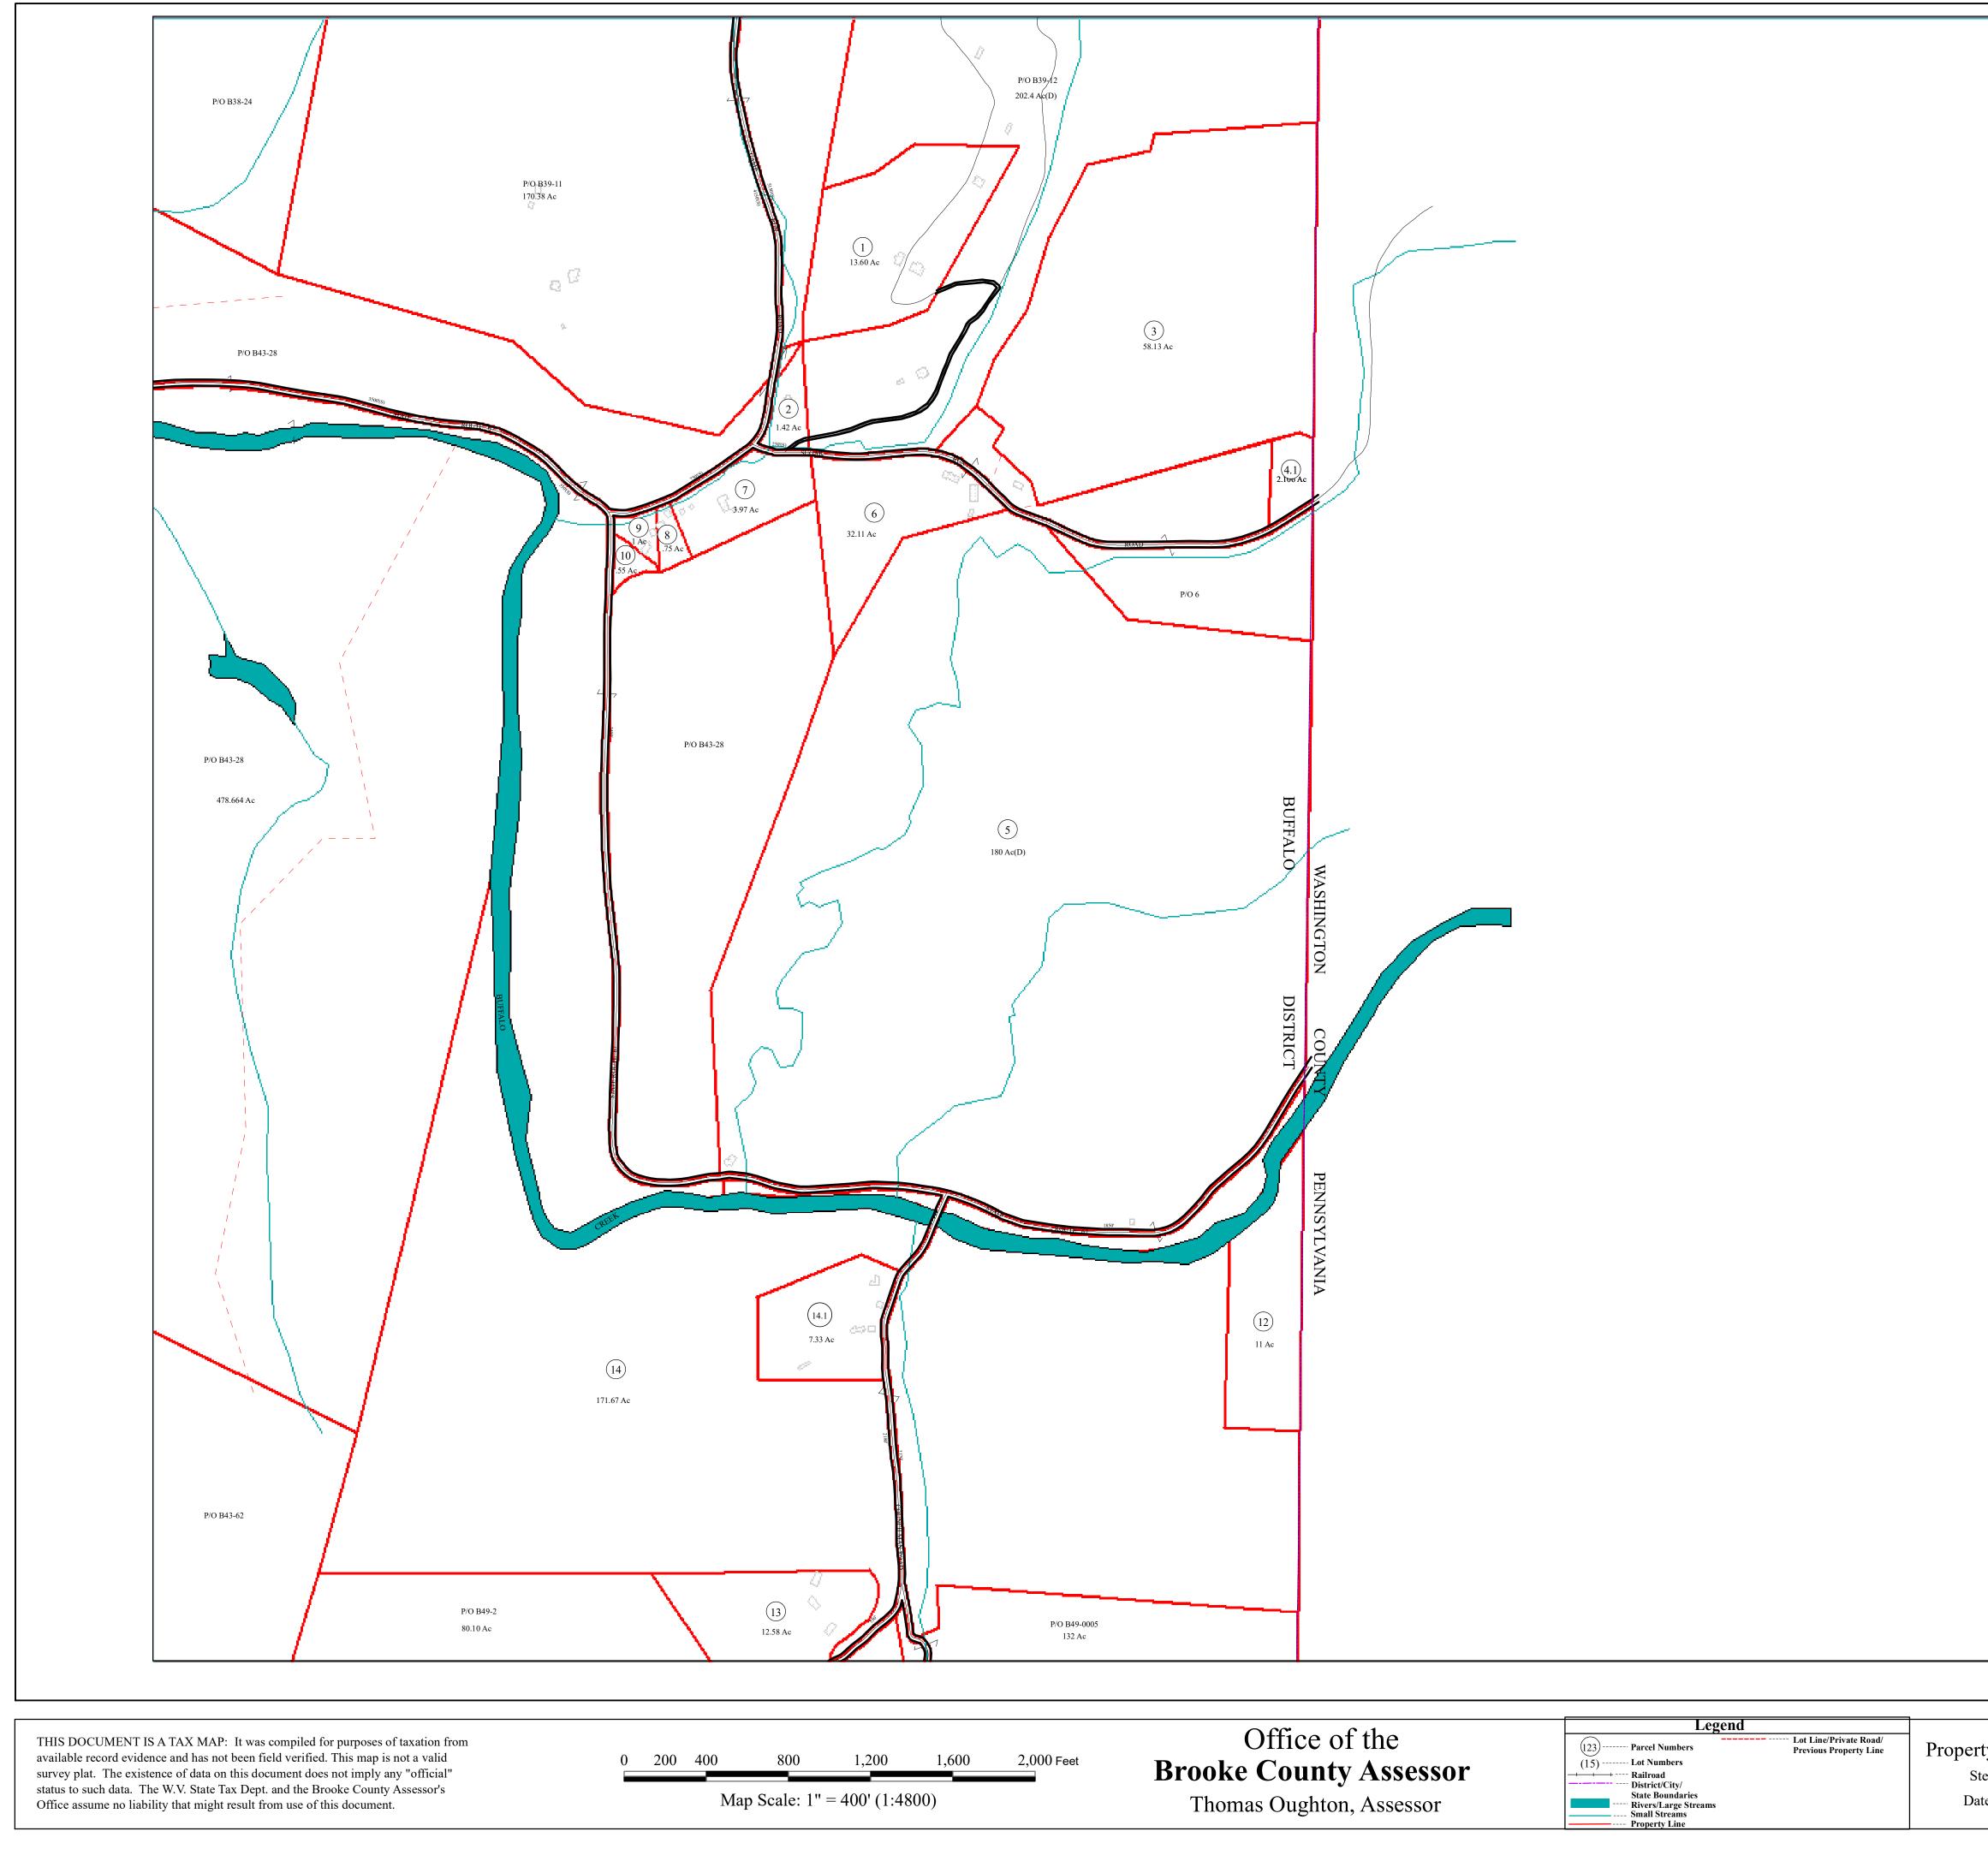

| 00 | 2,000 East | Office of the            |
|----|------------|--------------------------|
|    | 2,000 Feet | Brooke County Assessor   |
|    |            | Thomas Oughton, Assessor |

| Legend                                   |                                                  |          |
|------------------------------------------|--------------------------------------------------|----------|
| (123) Parcel Numbers                     | Lot Line/Private Road/<br>Previous Property Line | Property |
| (15) Lot Numbers                         |                                                  |          |
| Railroad<br>District/City/               |                                                  | Ste      |
| State Boundaries<br>Rivers/Large Streams | Date                                             |          |
| Small Streams<br>Property Line           |                                                  |          |

rty Tax Mapping tephanie Lallone e Printed: 1-22

BUFFALO DISTRICT

B44