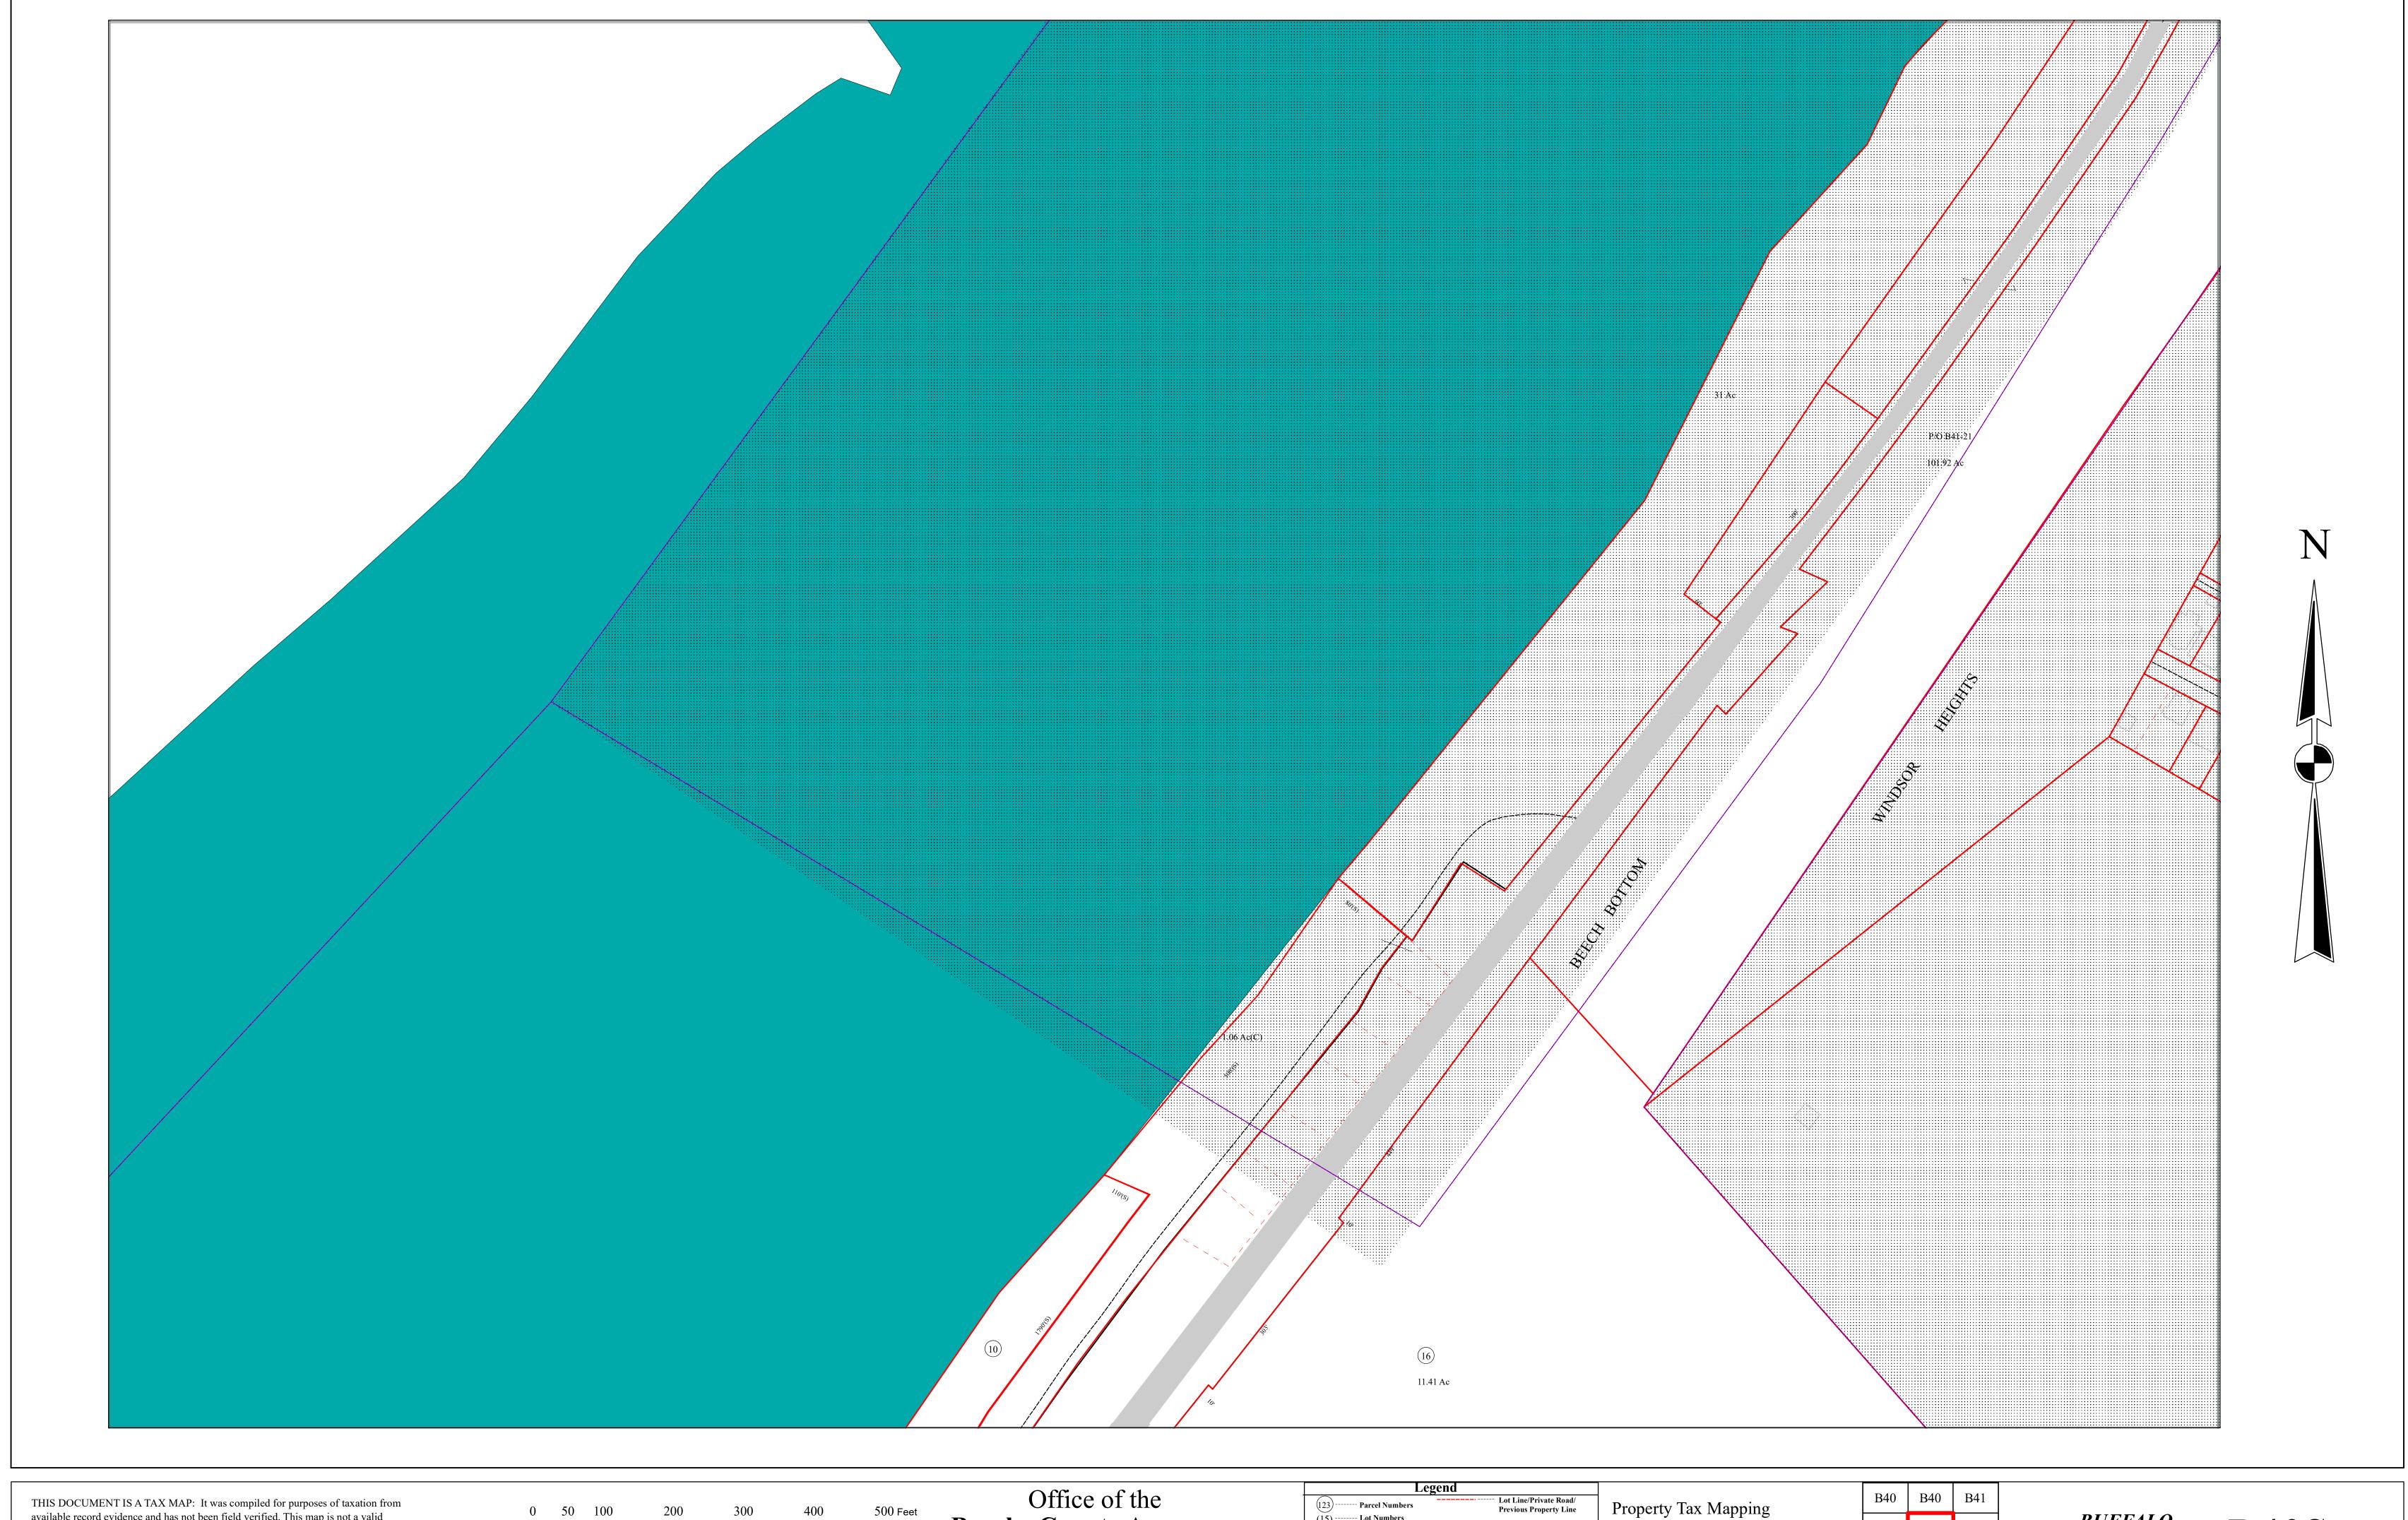

THIS DOCUMENT IS A TAX MAP: It was compiled for purposes of taxation from available record evidence and has not been field verified. This map is not a valid survey plat. The existence of data on this document does not imply any "official" status to such data. The W.V. State Tax Dept. and the Brooke County Assessor's Office assume no liability that might result from use of this document.

400 50 100 200 300 0

Map Scale: 1" = 100' (1:1200)

Office of the **Brooke County Assessor** Thomas Oughton, Assessor

(123) ------ Parcel Numbers (15) ------ Lot Numbers (13) ------ Lot Numbers ----- Railroad ------ Railroad ----- State Boundaries ----- Rivers/Large Streams ----- Property Line

--- Lot Line/Private Road/ Previous Property Line

Property Tax Mapping Stephanie Lallone Date Printed: 1-22

BUFFALO DISTRICT