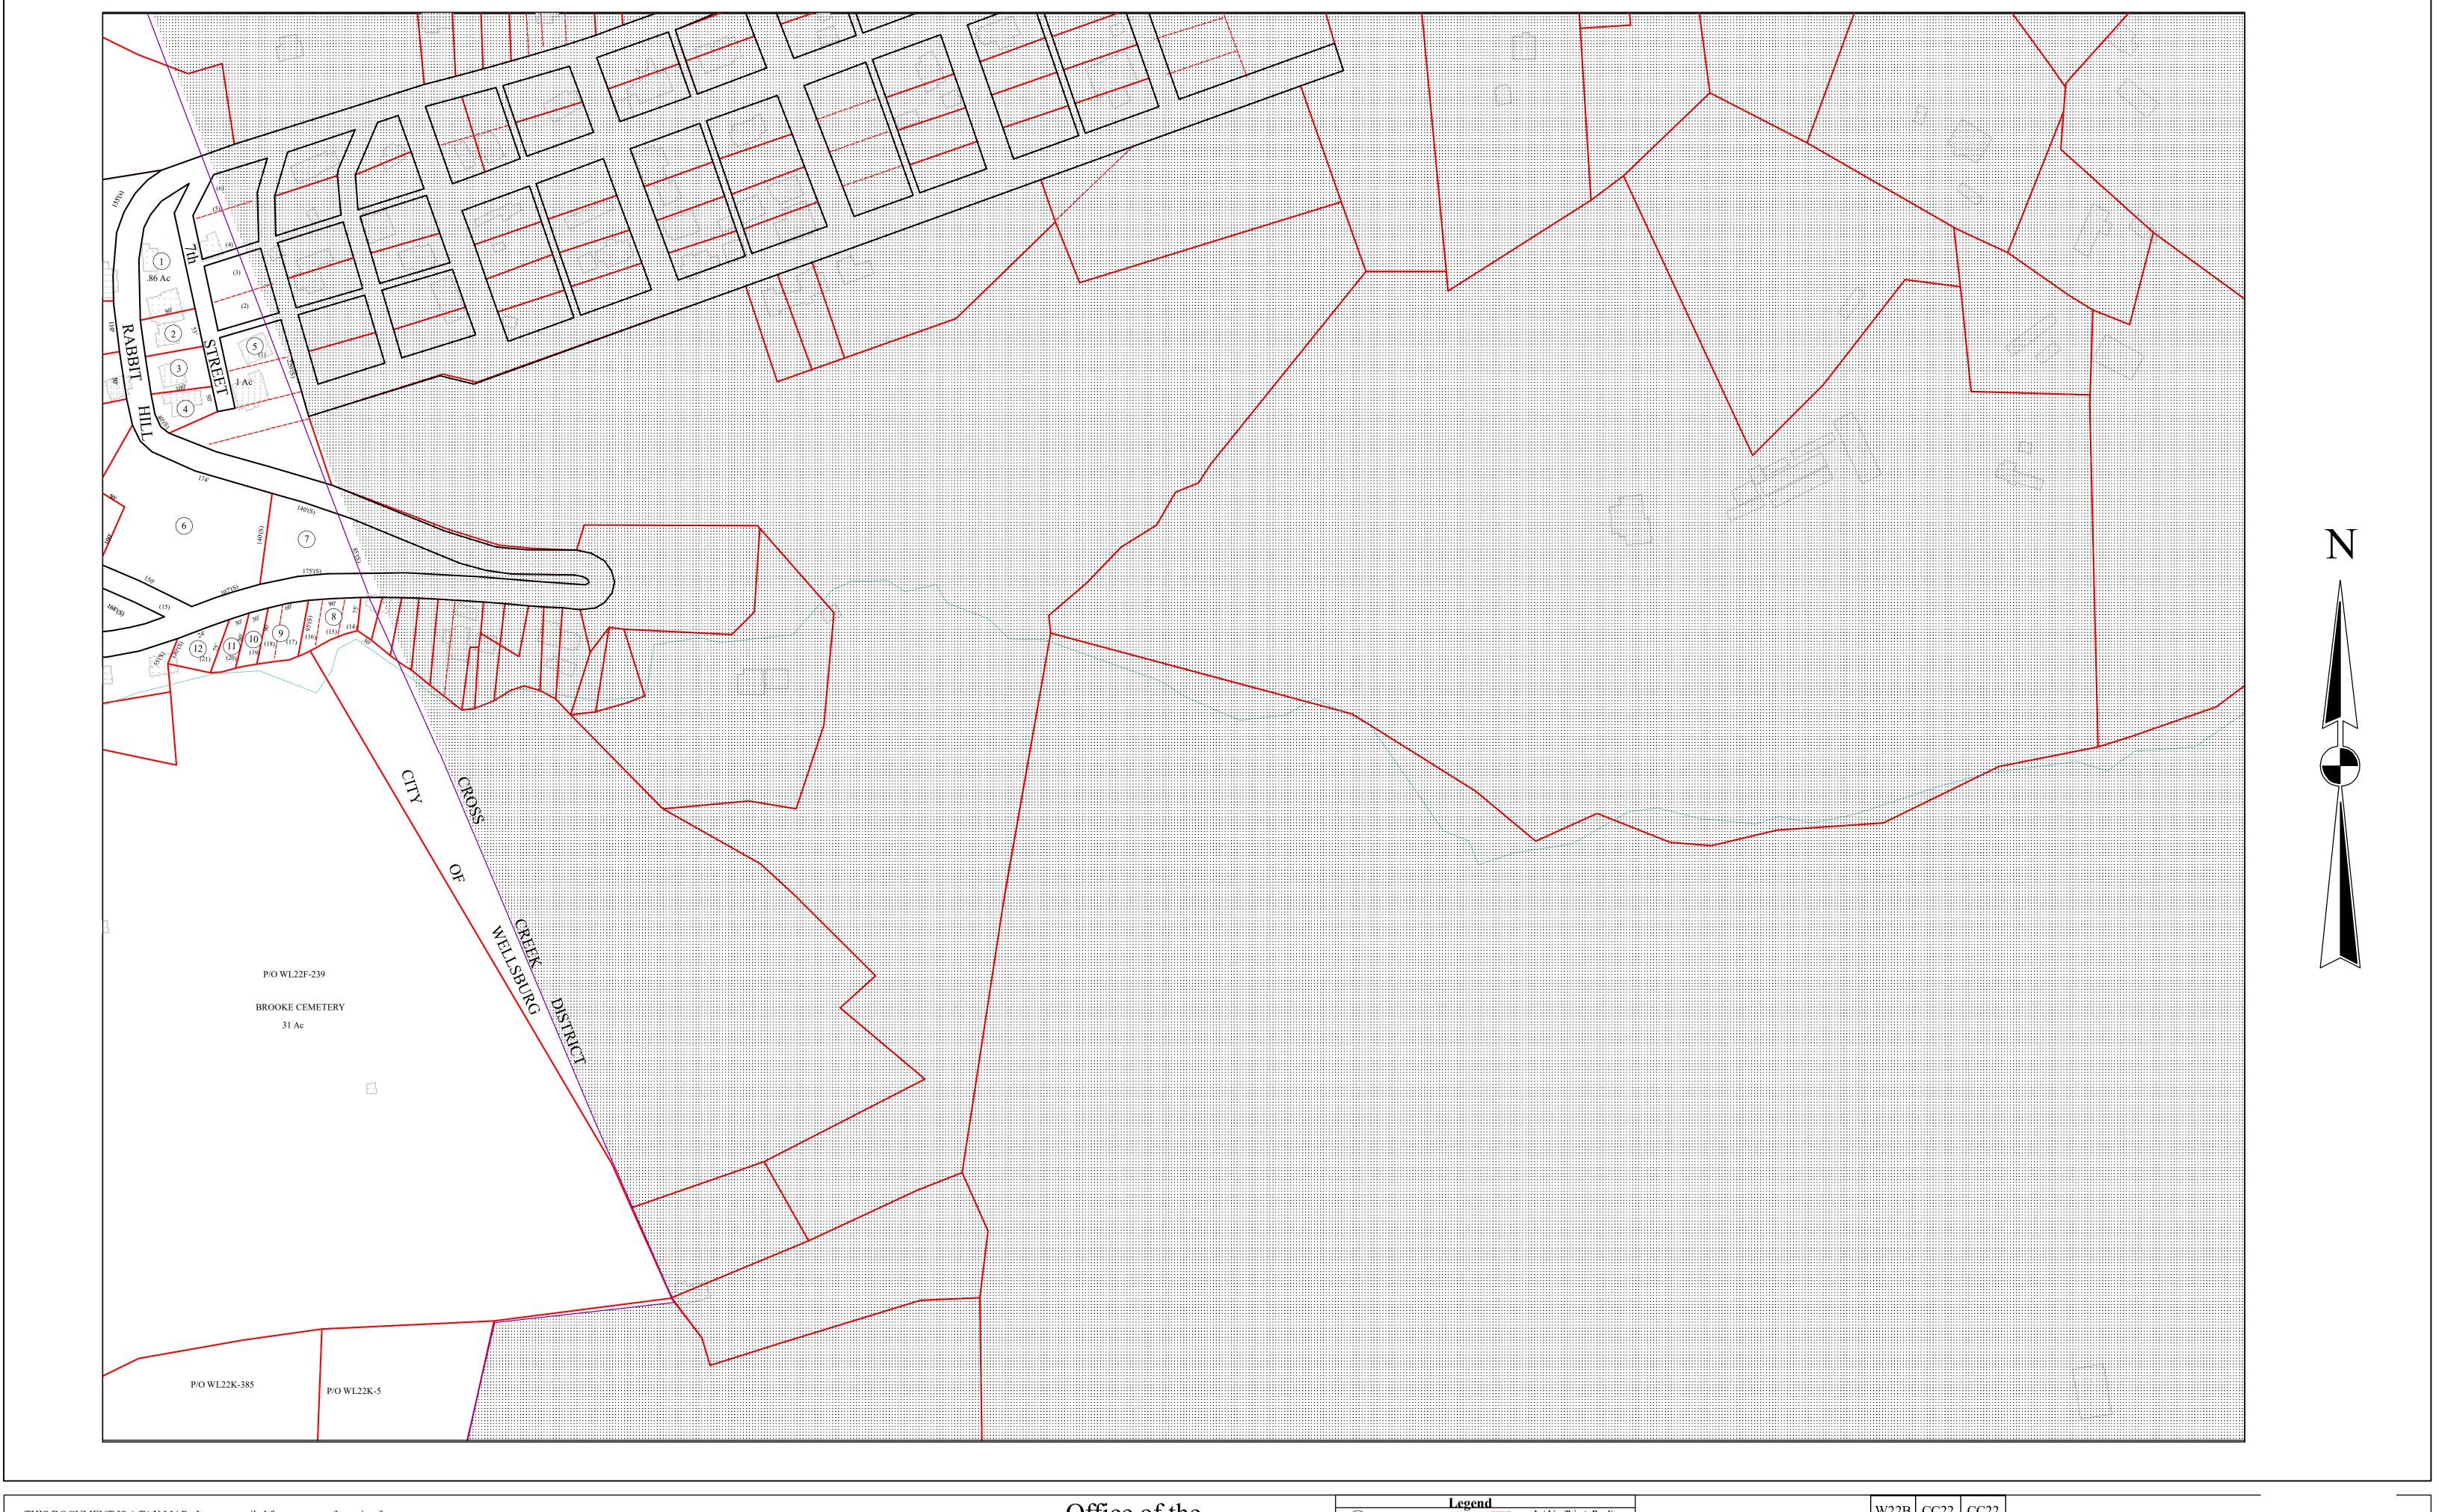

THIS DOCUMENT IS A TAX MAP: It was compiled for purposes of taxation from available record evidence and has not been field verified. This map is not a valid survey plat. The existence of data on this document does not imply any "official" status to such data. The W.V. State Tax Dept. and the Brooke County Assessor's Office assume no liability that might result from use of this document.

Map Scale: 1" = 100' (1:1200)

500 Feet

Office of the **Brooke County Assessor** Thomas Oughton, Assessor

------ Lot Line/Private Road/ Previous Property Line

Property Tax Mapping Stepahnie Lallone Date Printed: 1-22

| W22B | CC22 | CC22 |
|------|------|------|
| W22F | W22G | CC22 |
| W22K | W22L | CC22 |

WELLSBURG DISTRICT