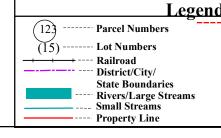

Map Scale: 1" = 100' (1:1200)

500 Feet

Office of the **Brooke County Assessor** Thomas Oughton, Assessor

------ Lot Line/Private Road/ Previous Property Line

Property Tax Mapping Stepahnie Lallone Date Printed: 1-22