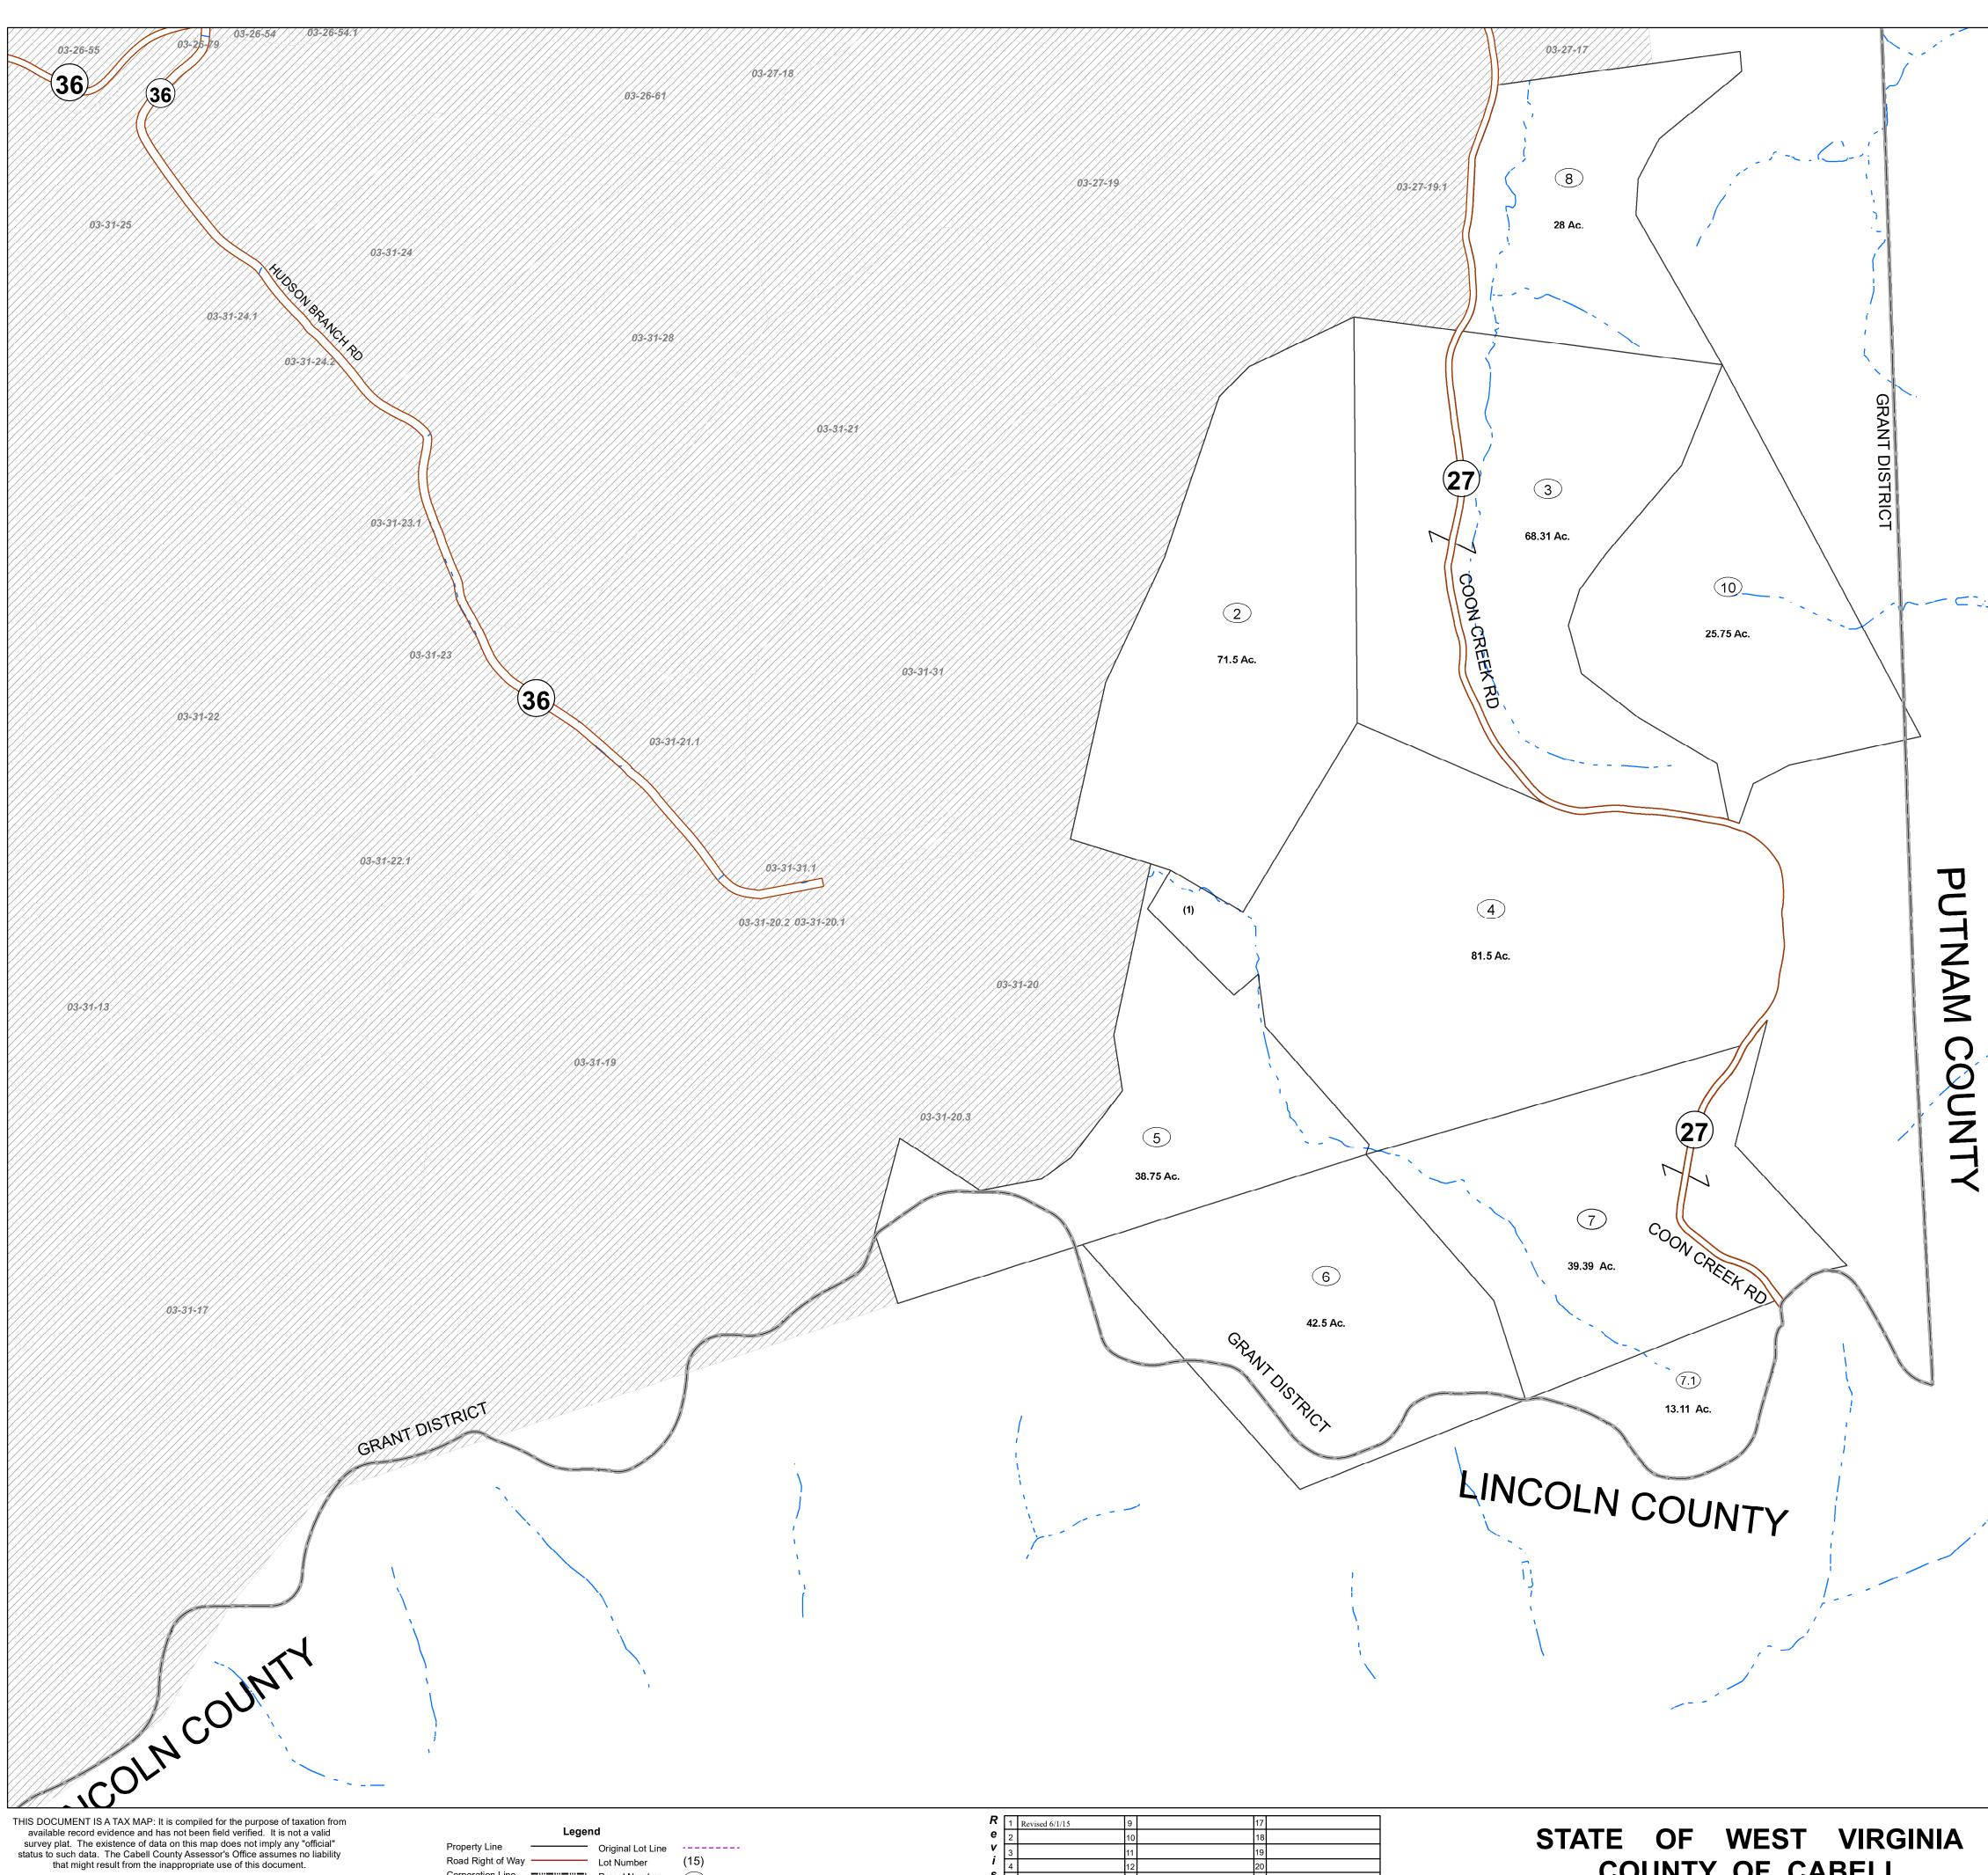

## STATE OF WEST VIRGINIA COUNTY OF CABELL Office of Assessor

|                | _     |
|----------------|-------|
|                |       |
|                |       |
|                |       |
|                |       |
|                |       |
| 03-25 03-26    | 03-27 |
| 03-30 03-31    | 03-32 |
| 03=34<br>03-35 |       |

Grant District Map: 32 Date, Aerial Photography: 2015 Date, Map: 05/02/2018 Scale: 1 " = 400 '