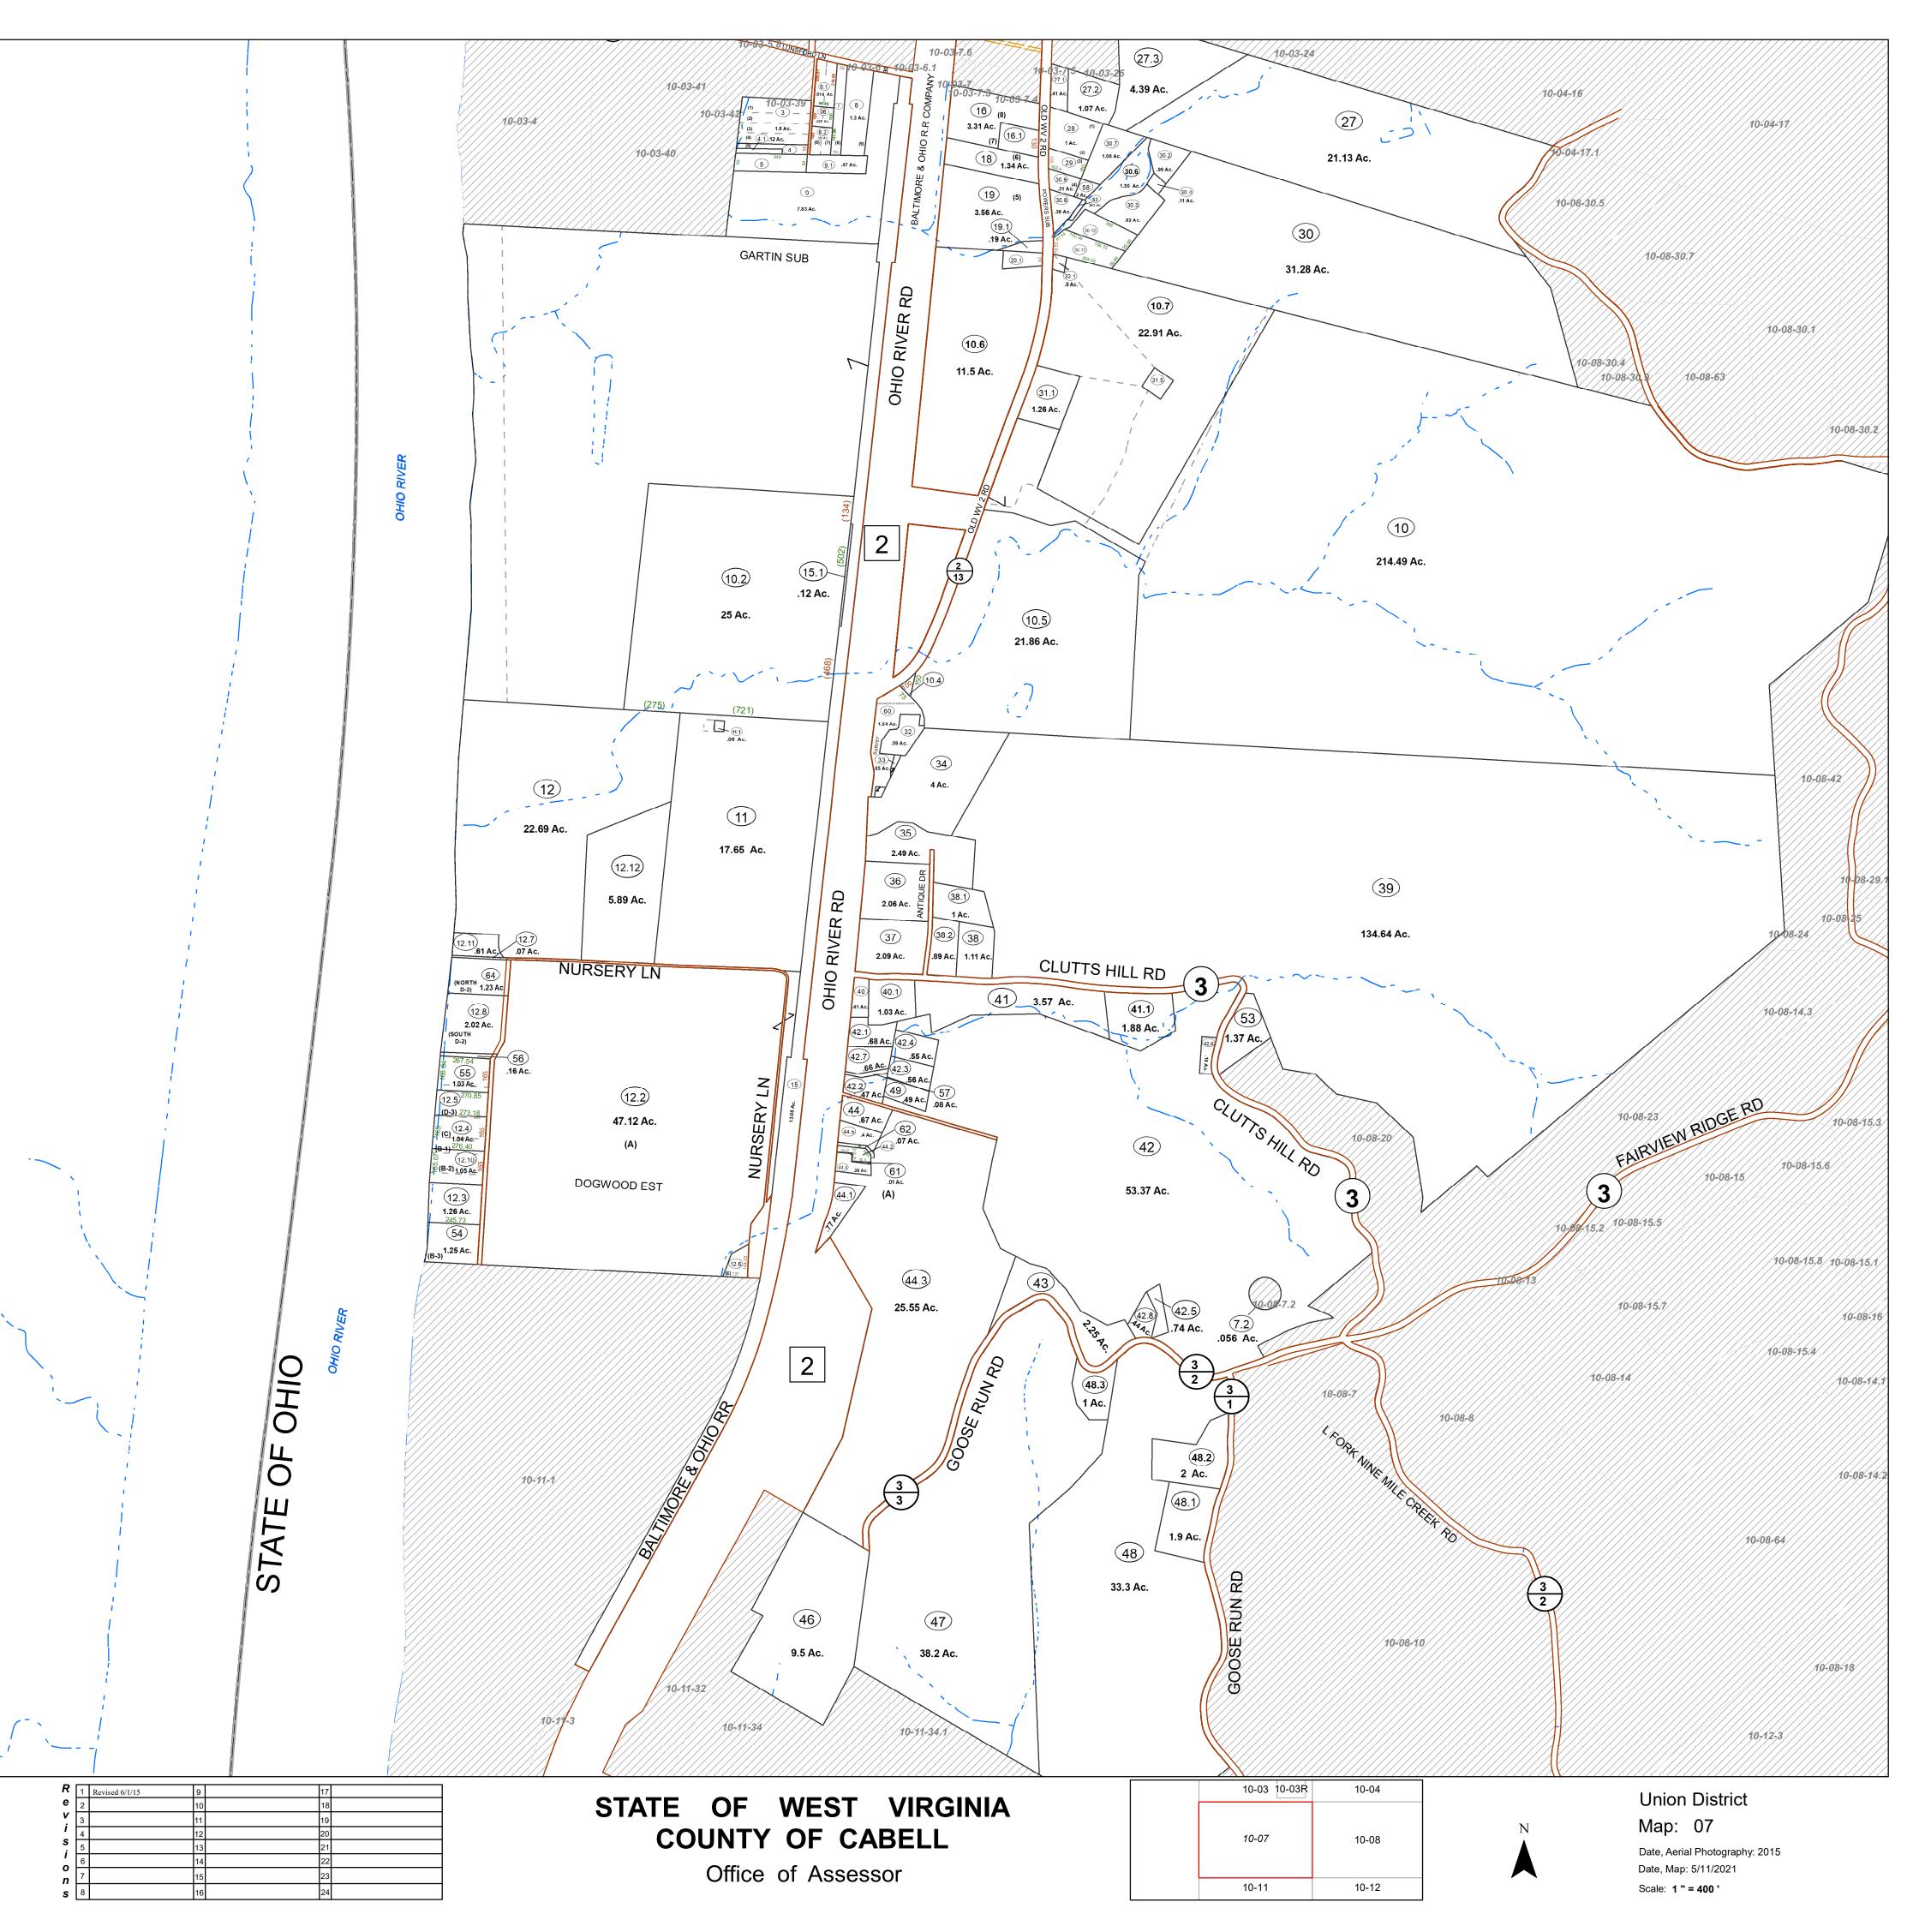

THIS DOCUMENT IS A TAX MAP: It is compiled for the purpose of taxation from available record evidence and has not been field verified. It is not a valid survey plat. The existence of data on this map does not imply any "official" status to such data. The Cabell County Assessor's Office assumes no liability that might result from the inappropriate use of this document.

RESTRICTIONS: All tax maps created under the provisions of the reappraisal legislation are the property Assessor of Cabell County, West Virginia and the reproduction, copying, modification, distribution, or sale of any copies thereof without the written permission of the Cabell County Assessor is prohibited by

law.

|                   | Legend |                  |
|-------------------|--------|------------------|
| Property Line     | ·      | Original Lot Lin |
| Road Right of Way |        | Lot Number       |
| Corporation Line  |        | Parcel Number    |
| District Line     |        | Water            |
| County Line       |        | Railroad         |
|                   |        |                  |