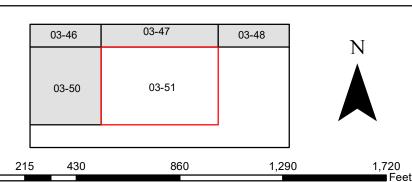

Property Line Original Lot Line
Road Right of Way Lot Number (15)
Corporation Line Parcel Number
District Line Water
County Line Railroad

CLAY COUNTY
WEST VIRGINIA
Office of Assessor

HENRY
Map: 51

Date, Aerial Photography: 2019
Date, Map: 1/25/2022

Scale: 1 " = 400 '