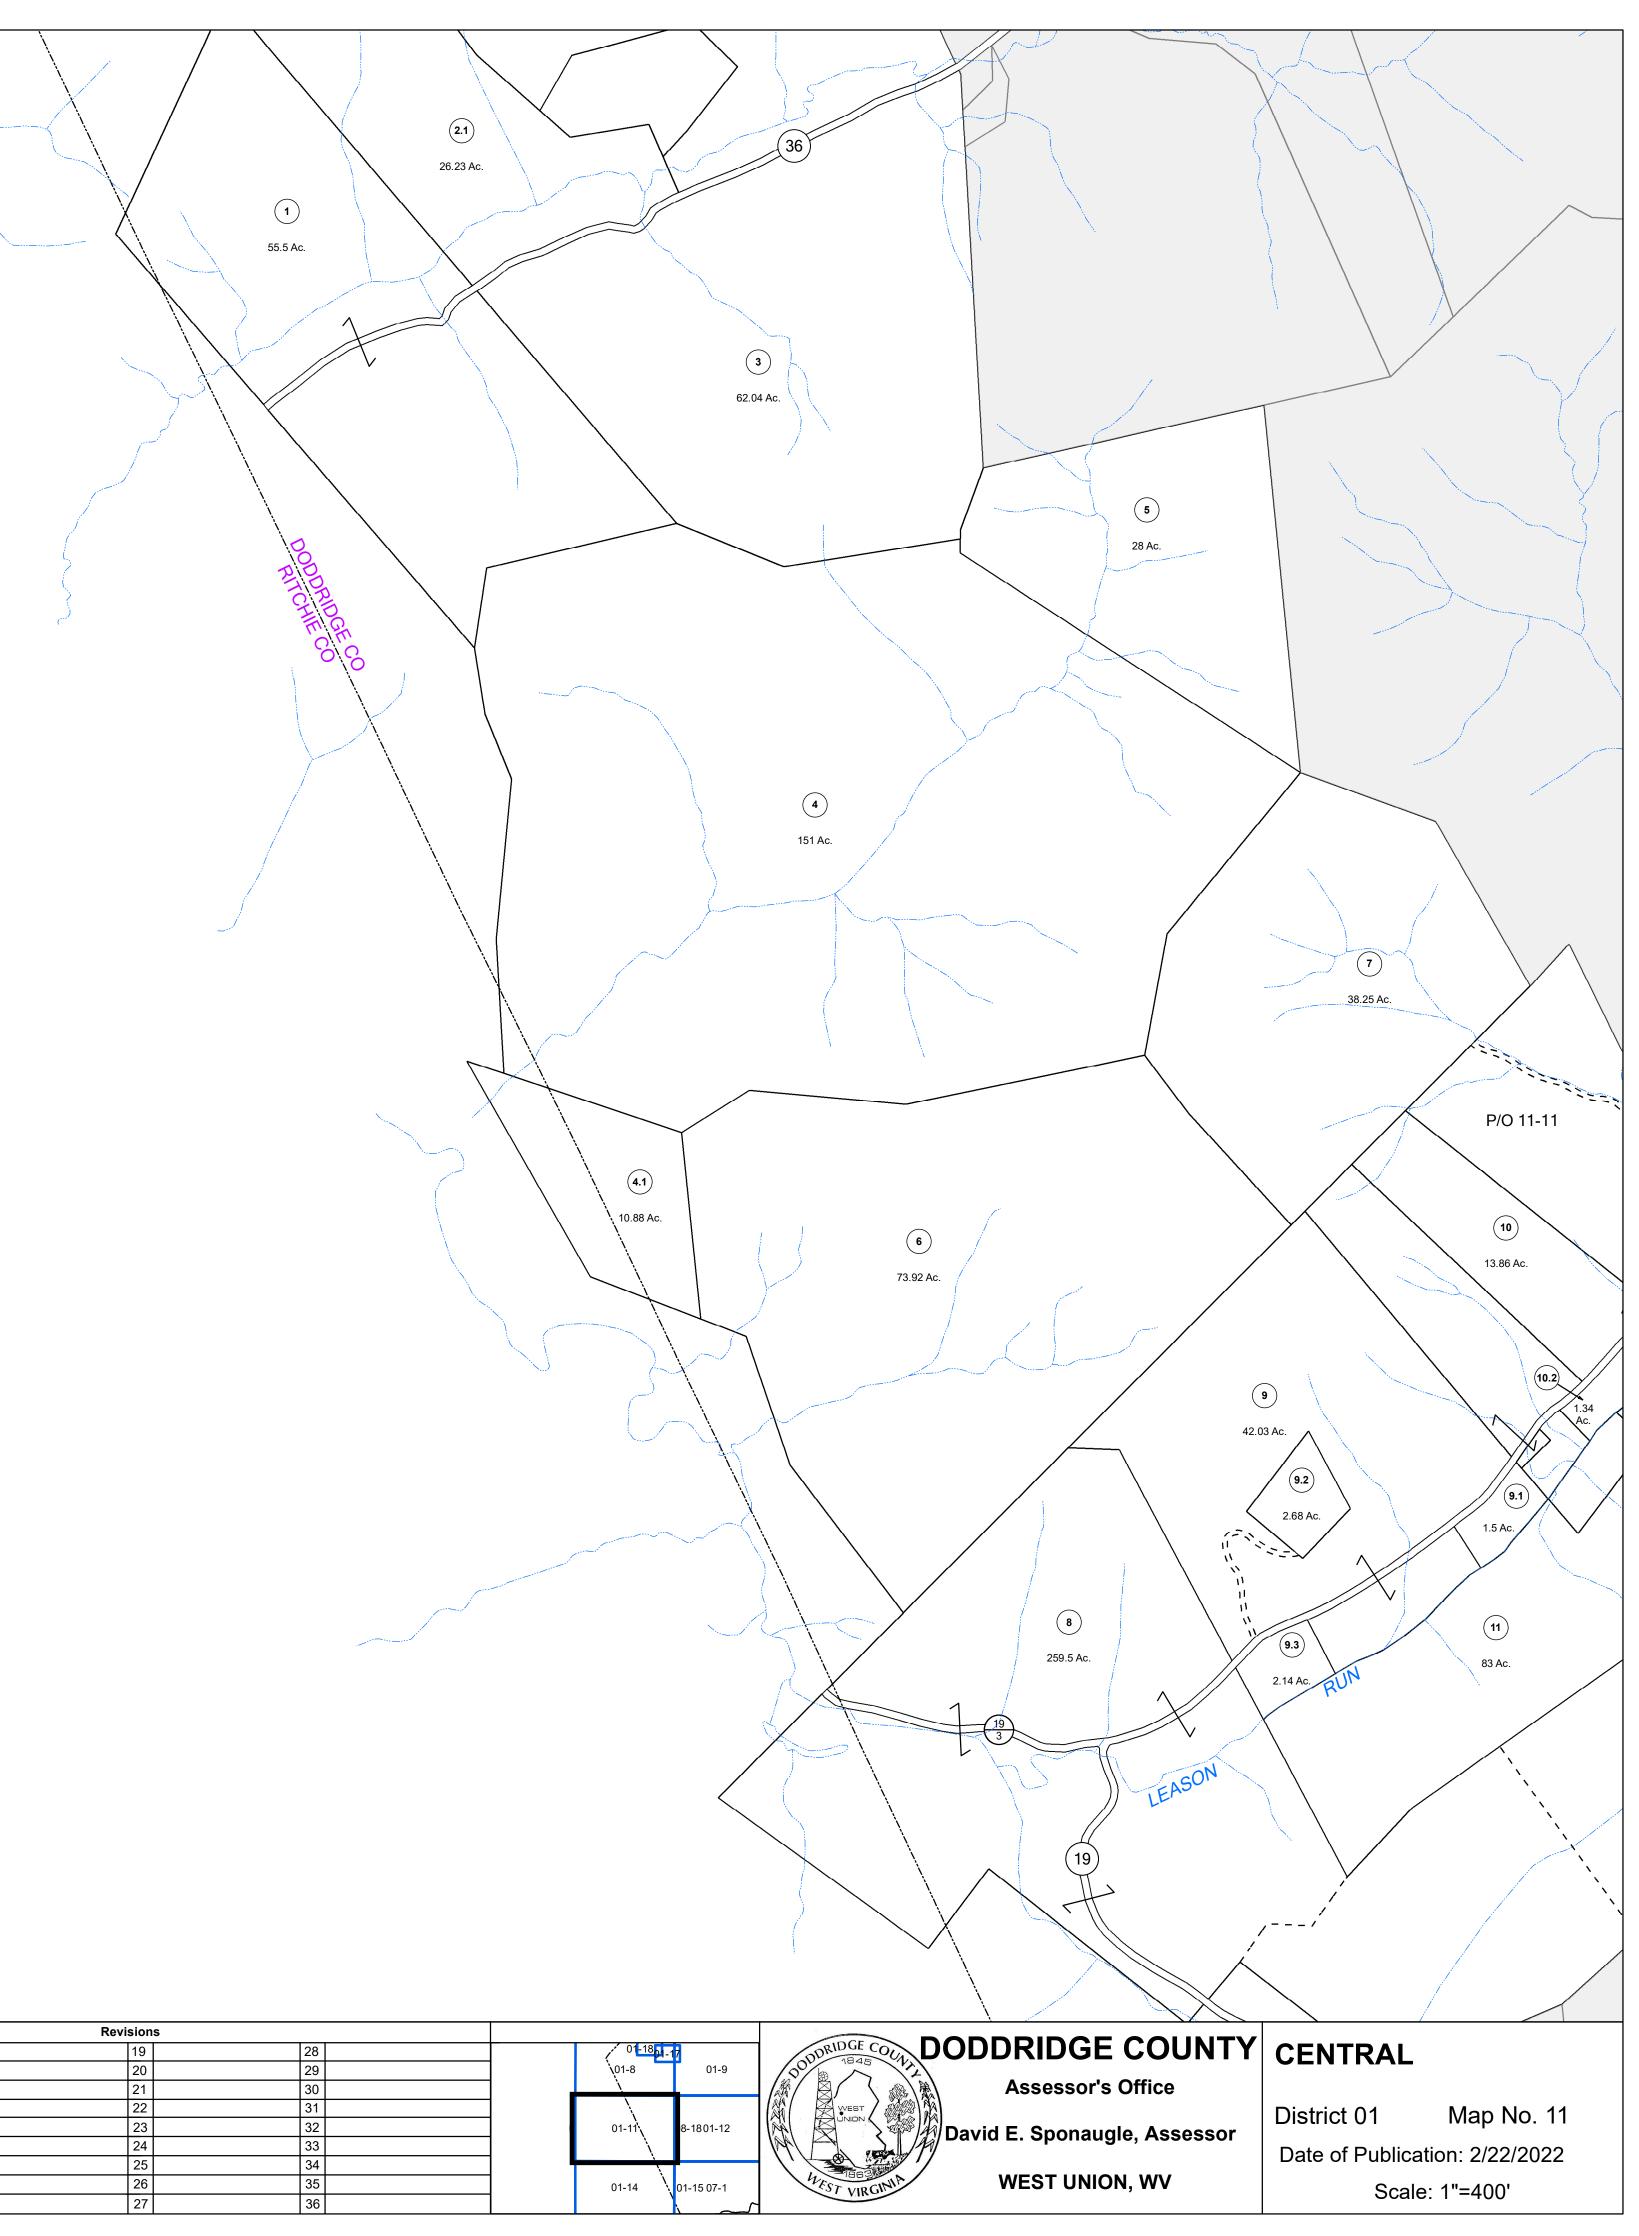

## Legend Deed lot Number (15) ----- District Boundary Parcel or Index Number (9) — — — – Previous Deed know ----- Property Improvemen - - - - - - Road Easement emeterv Railroad Right of Way Church t ------ Road Right of Way Educationa ----- River