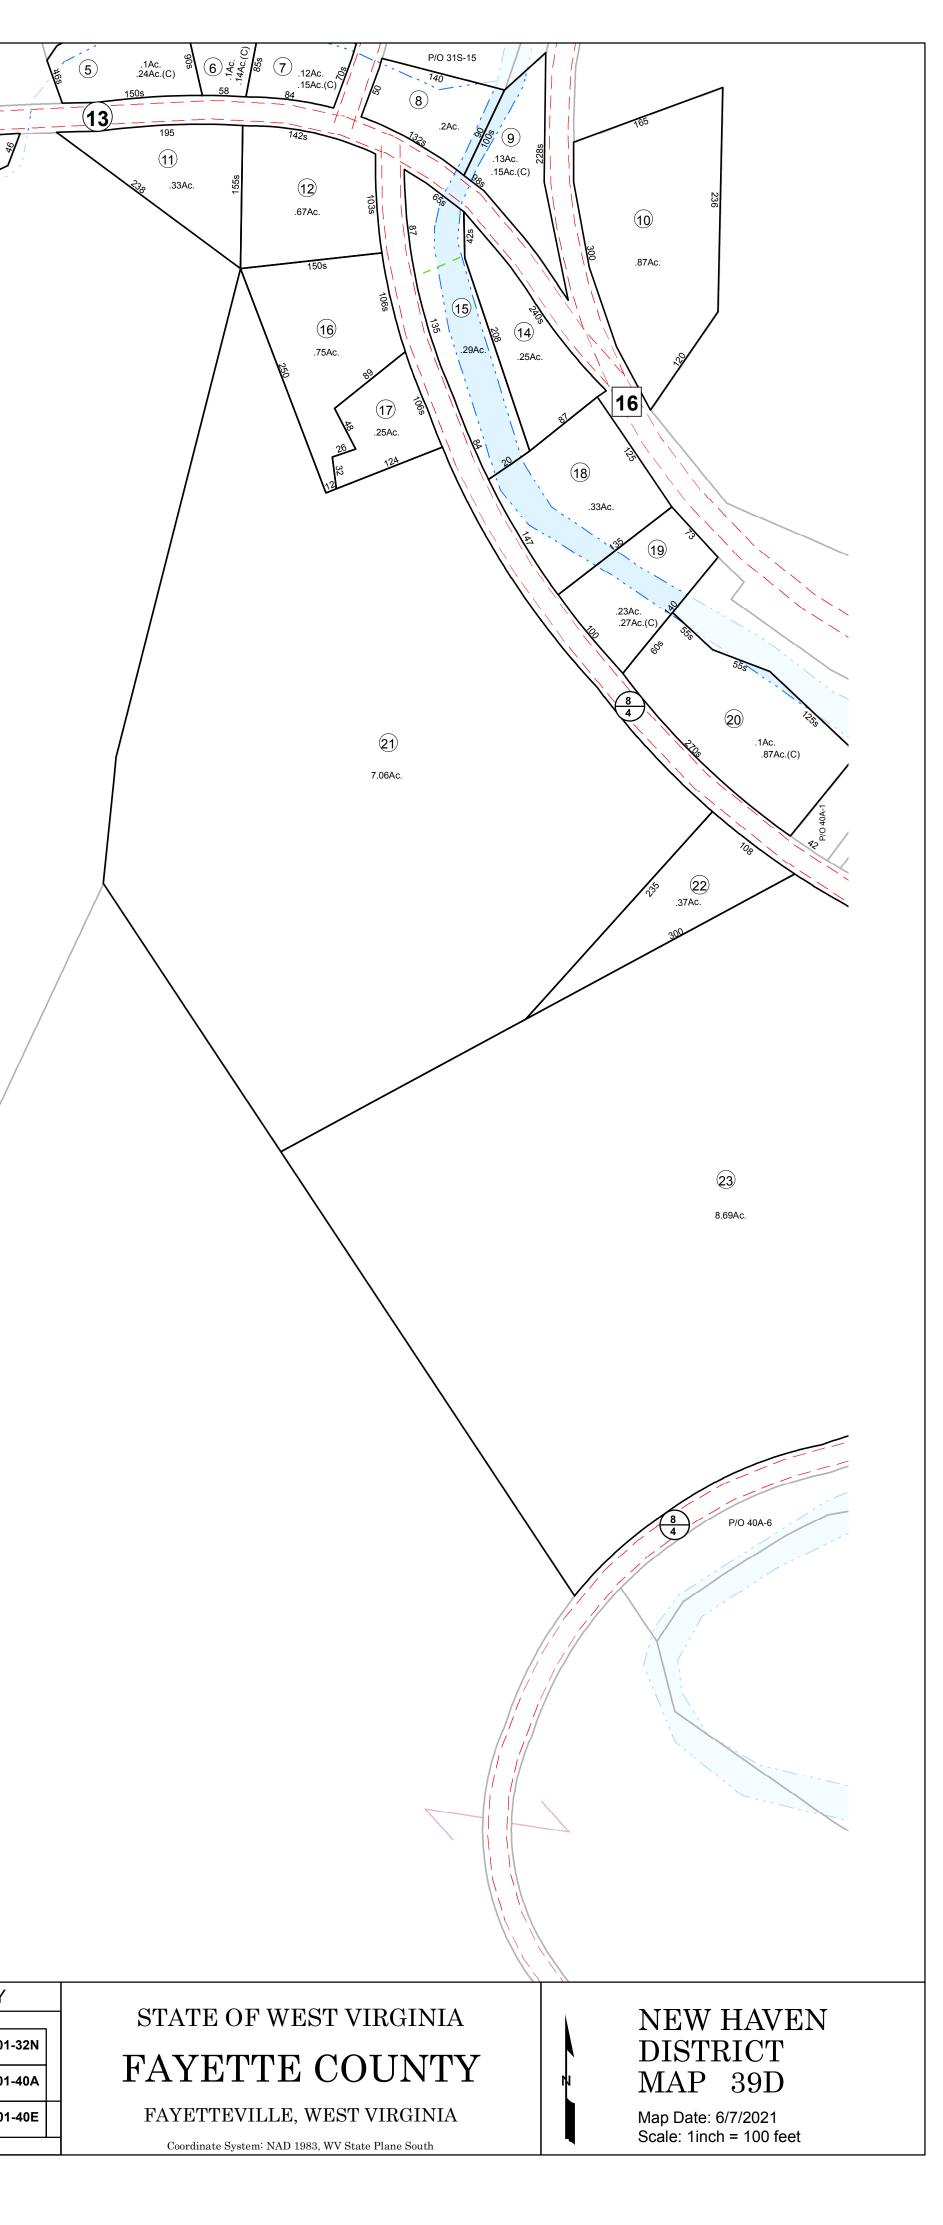

|            | P/0 3                                 | 31S-11                    | P/O 31S-12<br>75<br>3<br>75<br>75<br>75<br>75<br>3<br>3<br>75<br>3<br>75<br>45 | P/O 31S-13            |
|------------|---------------------------------------|---------------------------|--------------------------------------------------------------------------------|-----------------------|
|            | 250s<br>1<br>1Ac.<br>.9Ac.(C)<br>490s | 49 38<br>32 60<br>JENKINS | 155<br>(4.1) 142                                                               | 3 (4) .13AC.<br>43 62 |
|            |                                       |                           |                                                                                |                       |
|            |                                       |                           |                                                                                |                       |
| SEE MAP 39 |                                       |                           |                                                                                |                       |
|            |                                       |                           |                                                                                |                       |
|            |                                       | ВКАМСН                    |                                                                                |                       |
|            |                                       | 7                         |                                                                                |                       |
|            |                                       | MISON                     |                                                                                |                       |

|                                  | LEGE                                | ND                     |                   | REVIS | IONS | RESTRICTIONS                                                                                                       | MA | NP KE  | Y     |
|----------------------------------|-------------------------------------|------------------------|-------------------|-------|------|--------------------------------------------------------------------------------------------------------------------|----|--------|-------|
| Property Line                    |                                     | Deed Lot Number        | (15)              |       |      |                                                                                                                    | _  |        |       |
| Roadway                          | $\equiv$ $\equiv$ $\equiv$ $\equiv$ | Parcel or Index Number | (15)              |       |      | All tax maps created under the provisions of                                                                       | 0  | 1-31S  | 01-32 |
| Water                            | 1.1                                 | Improvement            | 0                 |       |      | reappraisal legislation are the property of the Assessor<br>of Fayette County, West Virginia and the reproduction, | -  |        |       |
| District/Corporation Line        |                                     | Railroad               | <del>-+-+-+</del> |       |      | copying, modification, distribution, or sale of such tax                                                           | 0  | 01-39D | 01-40 |
| County Line                      |                                     | Scaled Dimension       | 123s              |       |      | maps or any copies thereof without the written<br>permission of the Fayette County Assessor is                     |    |        |       |
| Land Hook                        | <del>Z</del>                        | Deeded Acreage         | 12.34Ac.          |       |      | prohibited by law.                                                                                                 |    |        | 01-40 |
| Original Lot Line/Interior Tract |                                     | Calculated Area        | 12.34Ac.(C)       |       |      |                                                                                                                    |    | L      |       |
|                                  |                                     | 1                      |                   | I     |      |                                                                                                                    |    |        |       |