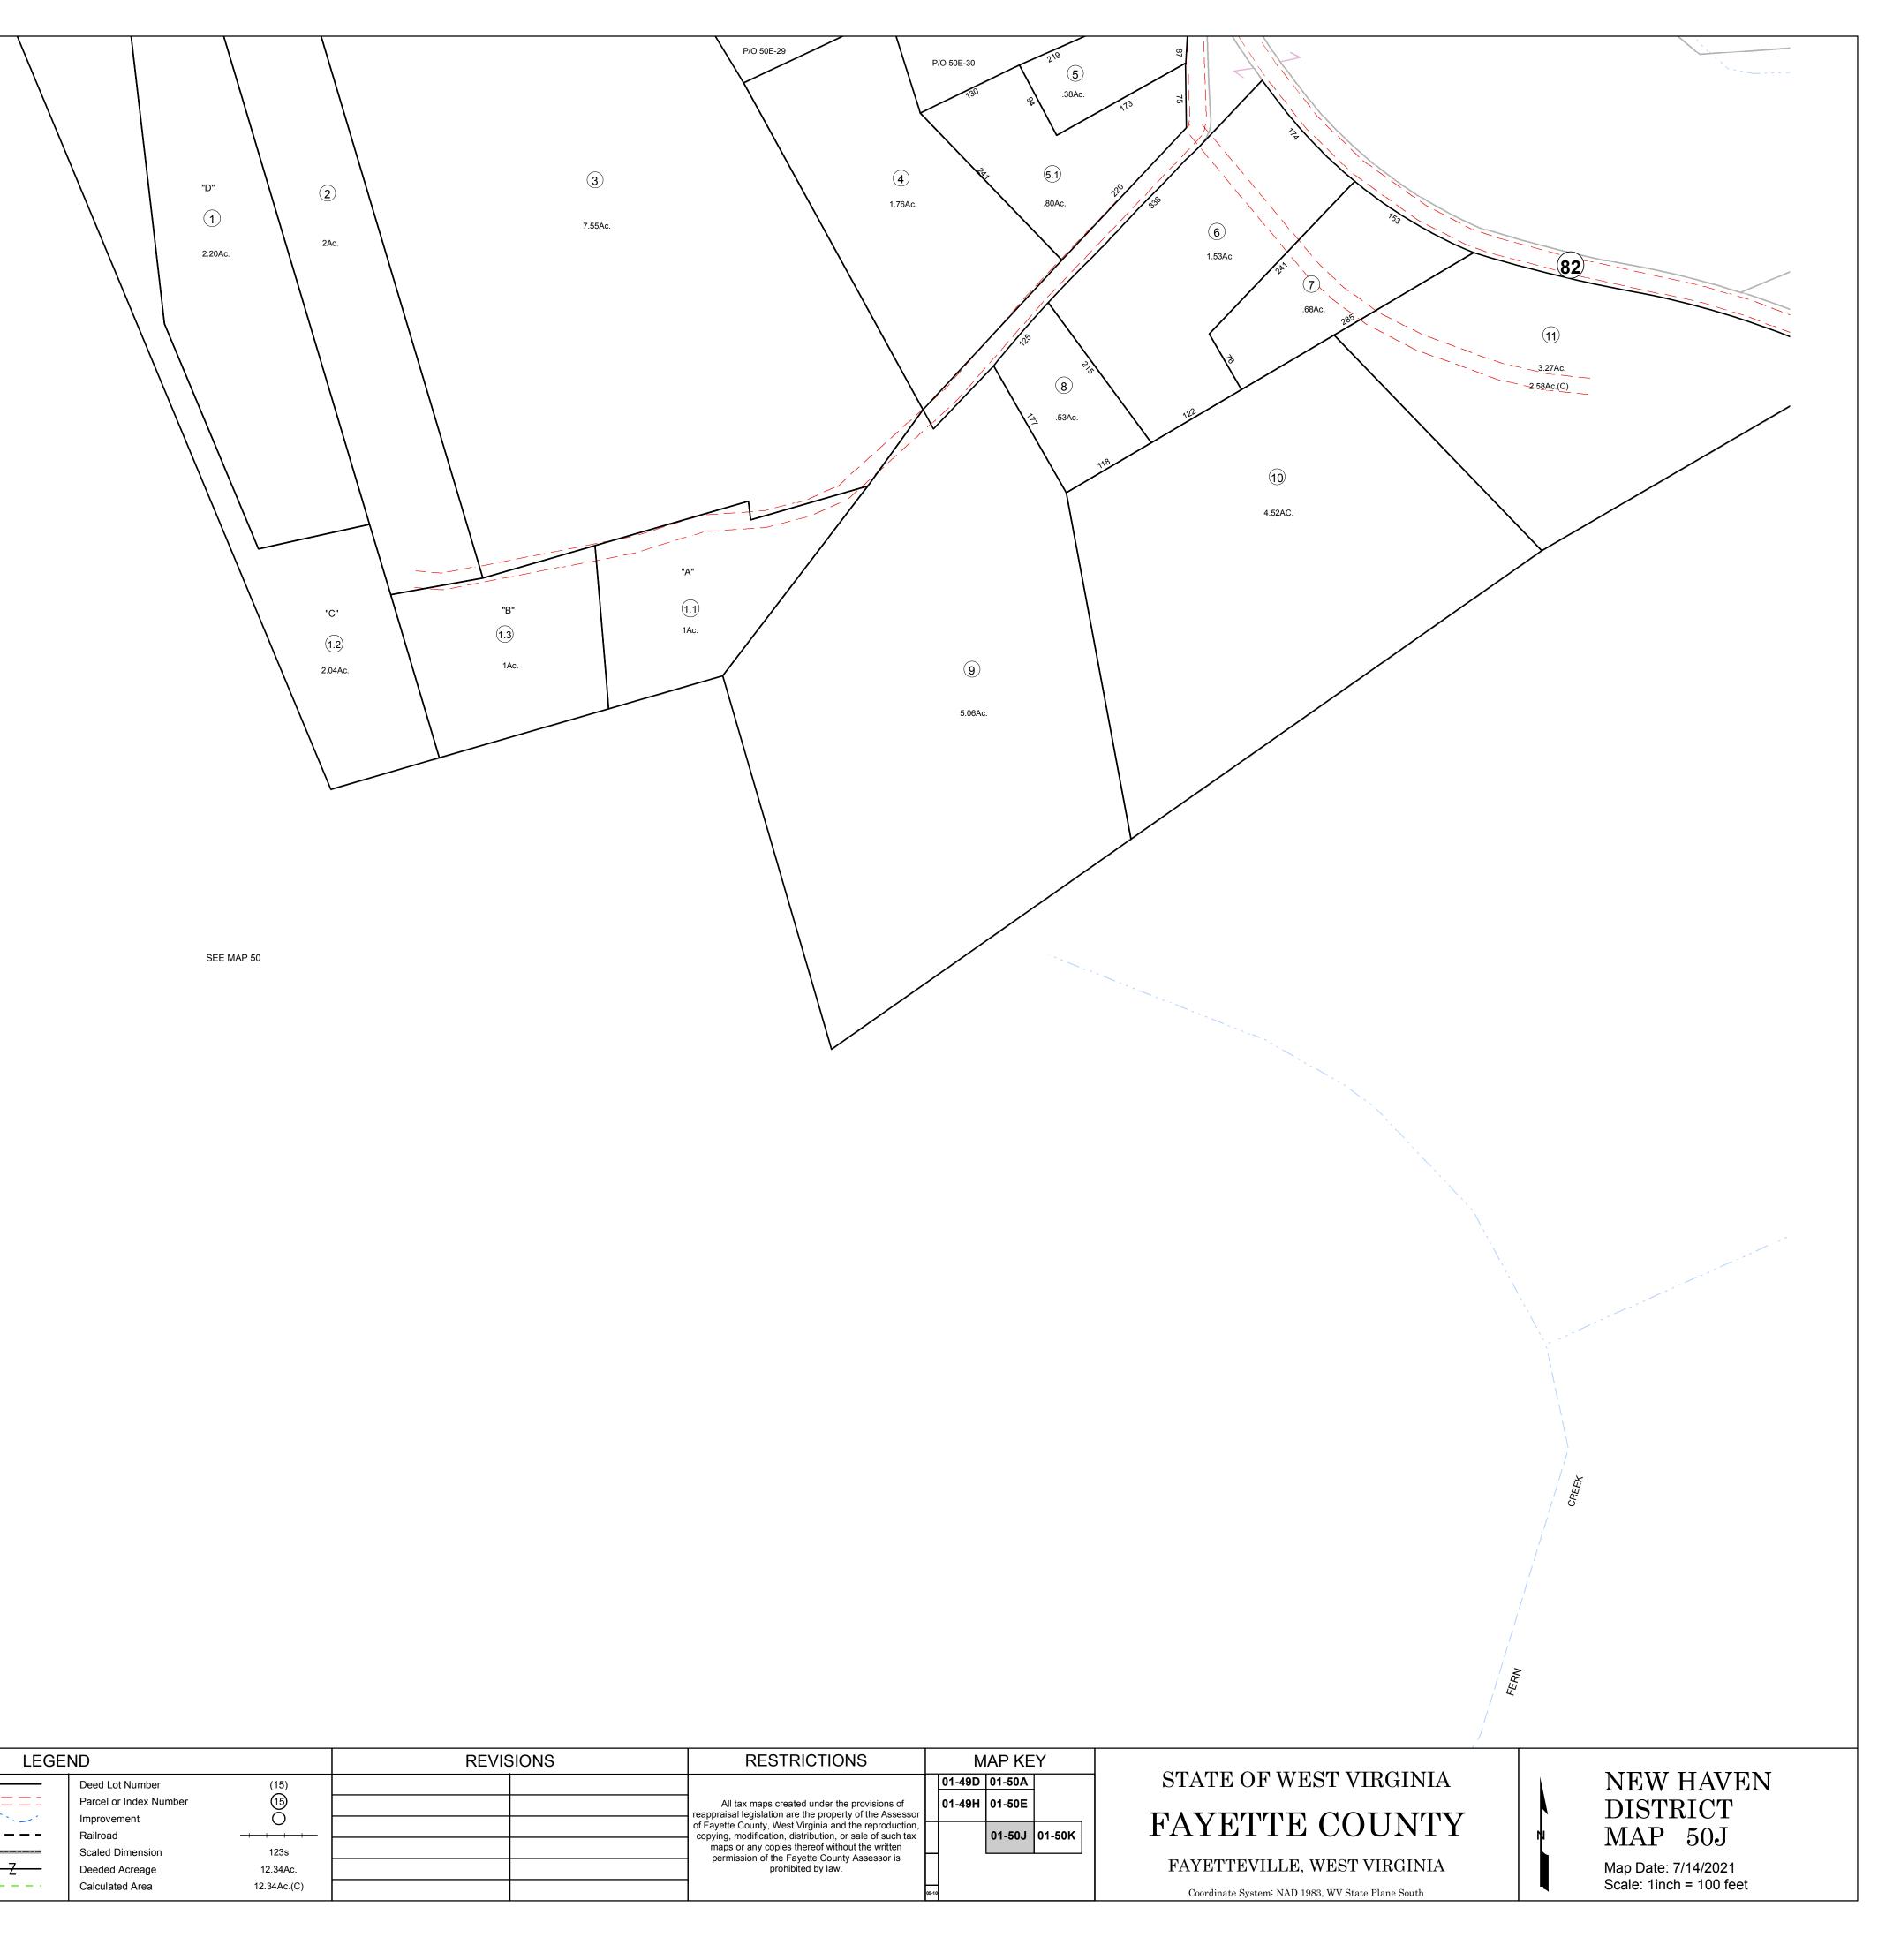

Property Line Roadway Water District/Corporation Line County Line Land Hook Original Lot Line/Interior Tract - -

| LEGEND      |                        |                 | REVISIONS | RESTRICTIONS                                                                                                                                                                                            | Ν      | 1ap ke | ΞY  |
|-------------|------------------------|-----------------|-----------|---------------------------------------------------------------------------------------------------------------------------------------------------------------------------------------------------------|--------|--------|-----|
|             | Deed Lot Number        | (15)            |           |                                                                                                                                                                                                         | 01-49D | 01-50A | 1   |
| = = = =     | Parcel or Index Number | (15)            |           | All tax maps created under the provisions of                                                                                                                                                            | 01-49H | 01-50E |     |
|             | Improvement            | Ō               |           | reappraisal legislation are the property of the Assessor<br>of Fayette County, West Virginia and the reproduction,                                                                                      |        |        | -   |
|             | Railroad               | <del>-+-+</del> |           | <ul> <li>copying, modification, distribution, or sale of such tax<br/>maps or any copies thereof without the written<br/>permission of the Fayette County Assessor is<br/>prohibited by law.</li> </ul> |        | 01-50J | 01- |
|             | Scaled Dimension       | 123s            |           |                                                                                                                                                                                                         | _      |        |     |
| <del></del> | Deeded Acreage         | 12.34Ac.        |           |                                                                                                                                                                                                         |        |        |     |
|             | Calculated Area        | 12.34Ac.(C)     |           |                                                                                                                                                                                                         | 05-10  |        |     |
|             | 1                      |                 |           |                                                                                                                                                                                                         |        |        |     |