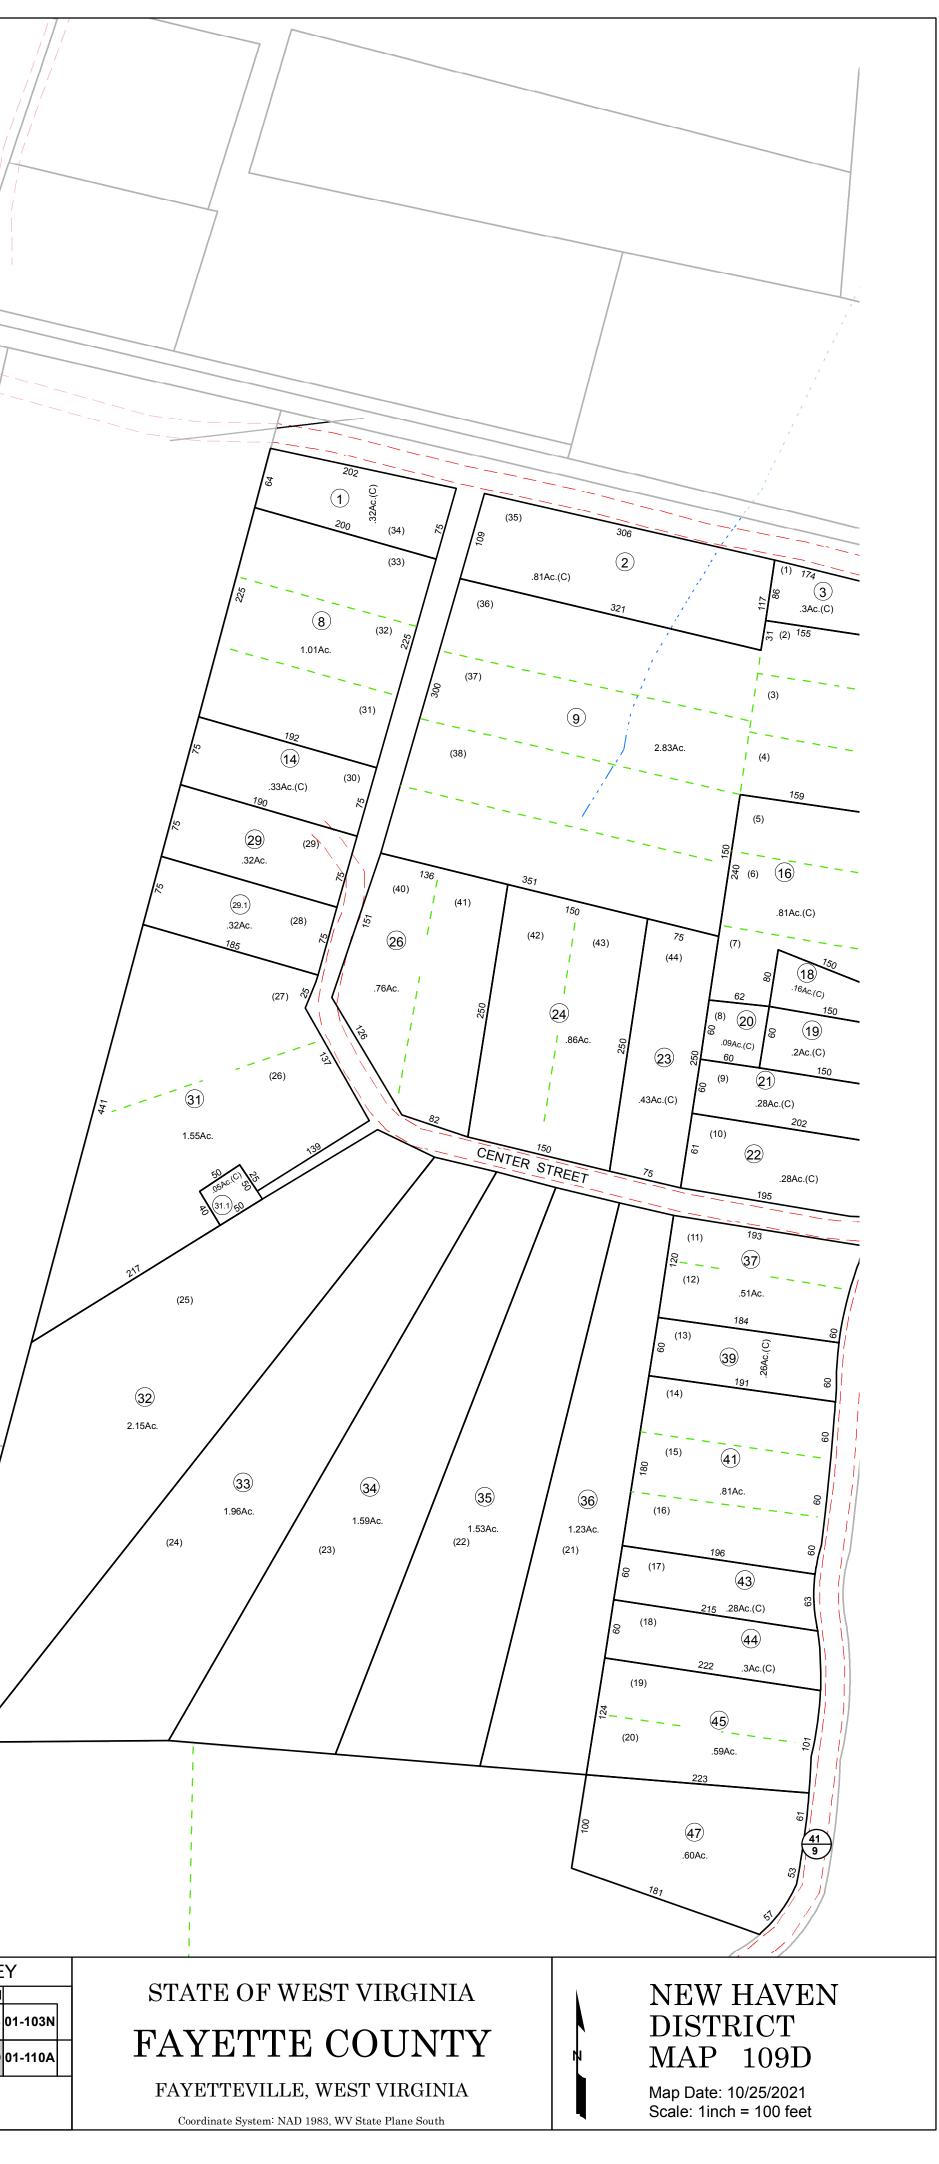

| LEGEND      |                         |             | REVISIONS | RESTRICTIONS                                                                                                                                                                                                                                                                                                                                           | Ν       | 1ap ke  | ΞY               |
|-------------|-------------------------|-------------|-----------|--------------------------------------------------------------------------------------------------------------------------------------------------------------------------------------------------------------------------------------------------------------------------------------------------------------------------------------------------------|---------|---------|------------------|
|             | Deed Lot Number         | (15)        |           |                                                                                                                                                                                                                                                                                                                                                        |         | 01-102M | 4                |
|             | Parcel or Index Number  |             |           | All tax maps created under the provisions of<br>reappraisal legislation are the property of the Assessor<br>of Fayette County, West Virginia and the reproduction,<br>copying, modification, distribution, or sale of such tax<br>maps or any copies thereof without the written<br>permission of the Fayette County Assessor is<br>prohibited by law. | 01-102R | 01-102S | 01-′             |
|             | Improvement<br>Railroad |             |           |                                                                                                                                                                                                                                                                                                                                                        |         | 01-109D | 01- <sup>,</sup> |
|             | Scaled Dimension        | 123s        |           |                                                                                                                                                                                                                                                                                                                                                        |         |         |                  |
| <del></del> | Deeded Acreage          | 12.34Ac.    |           |                                                                                                                                                                                                                                                                                                                                                        |         |         |                  |
|             | Calculated Area         | 12.34Ac.(C) |           |                                                                                                                                                                                                                                                                                                                                                        |         |         |                  |