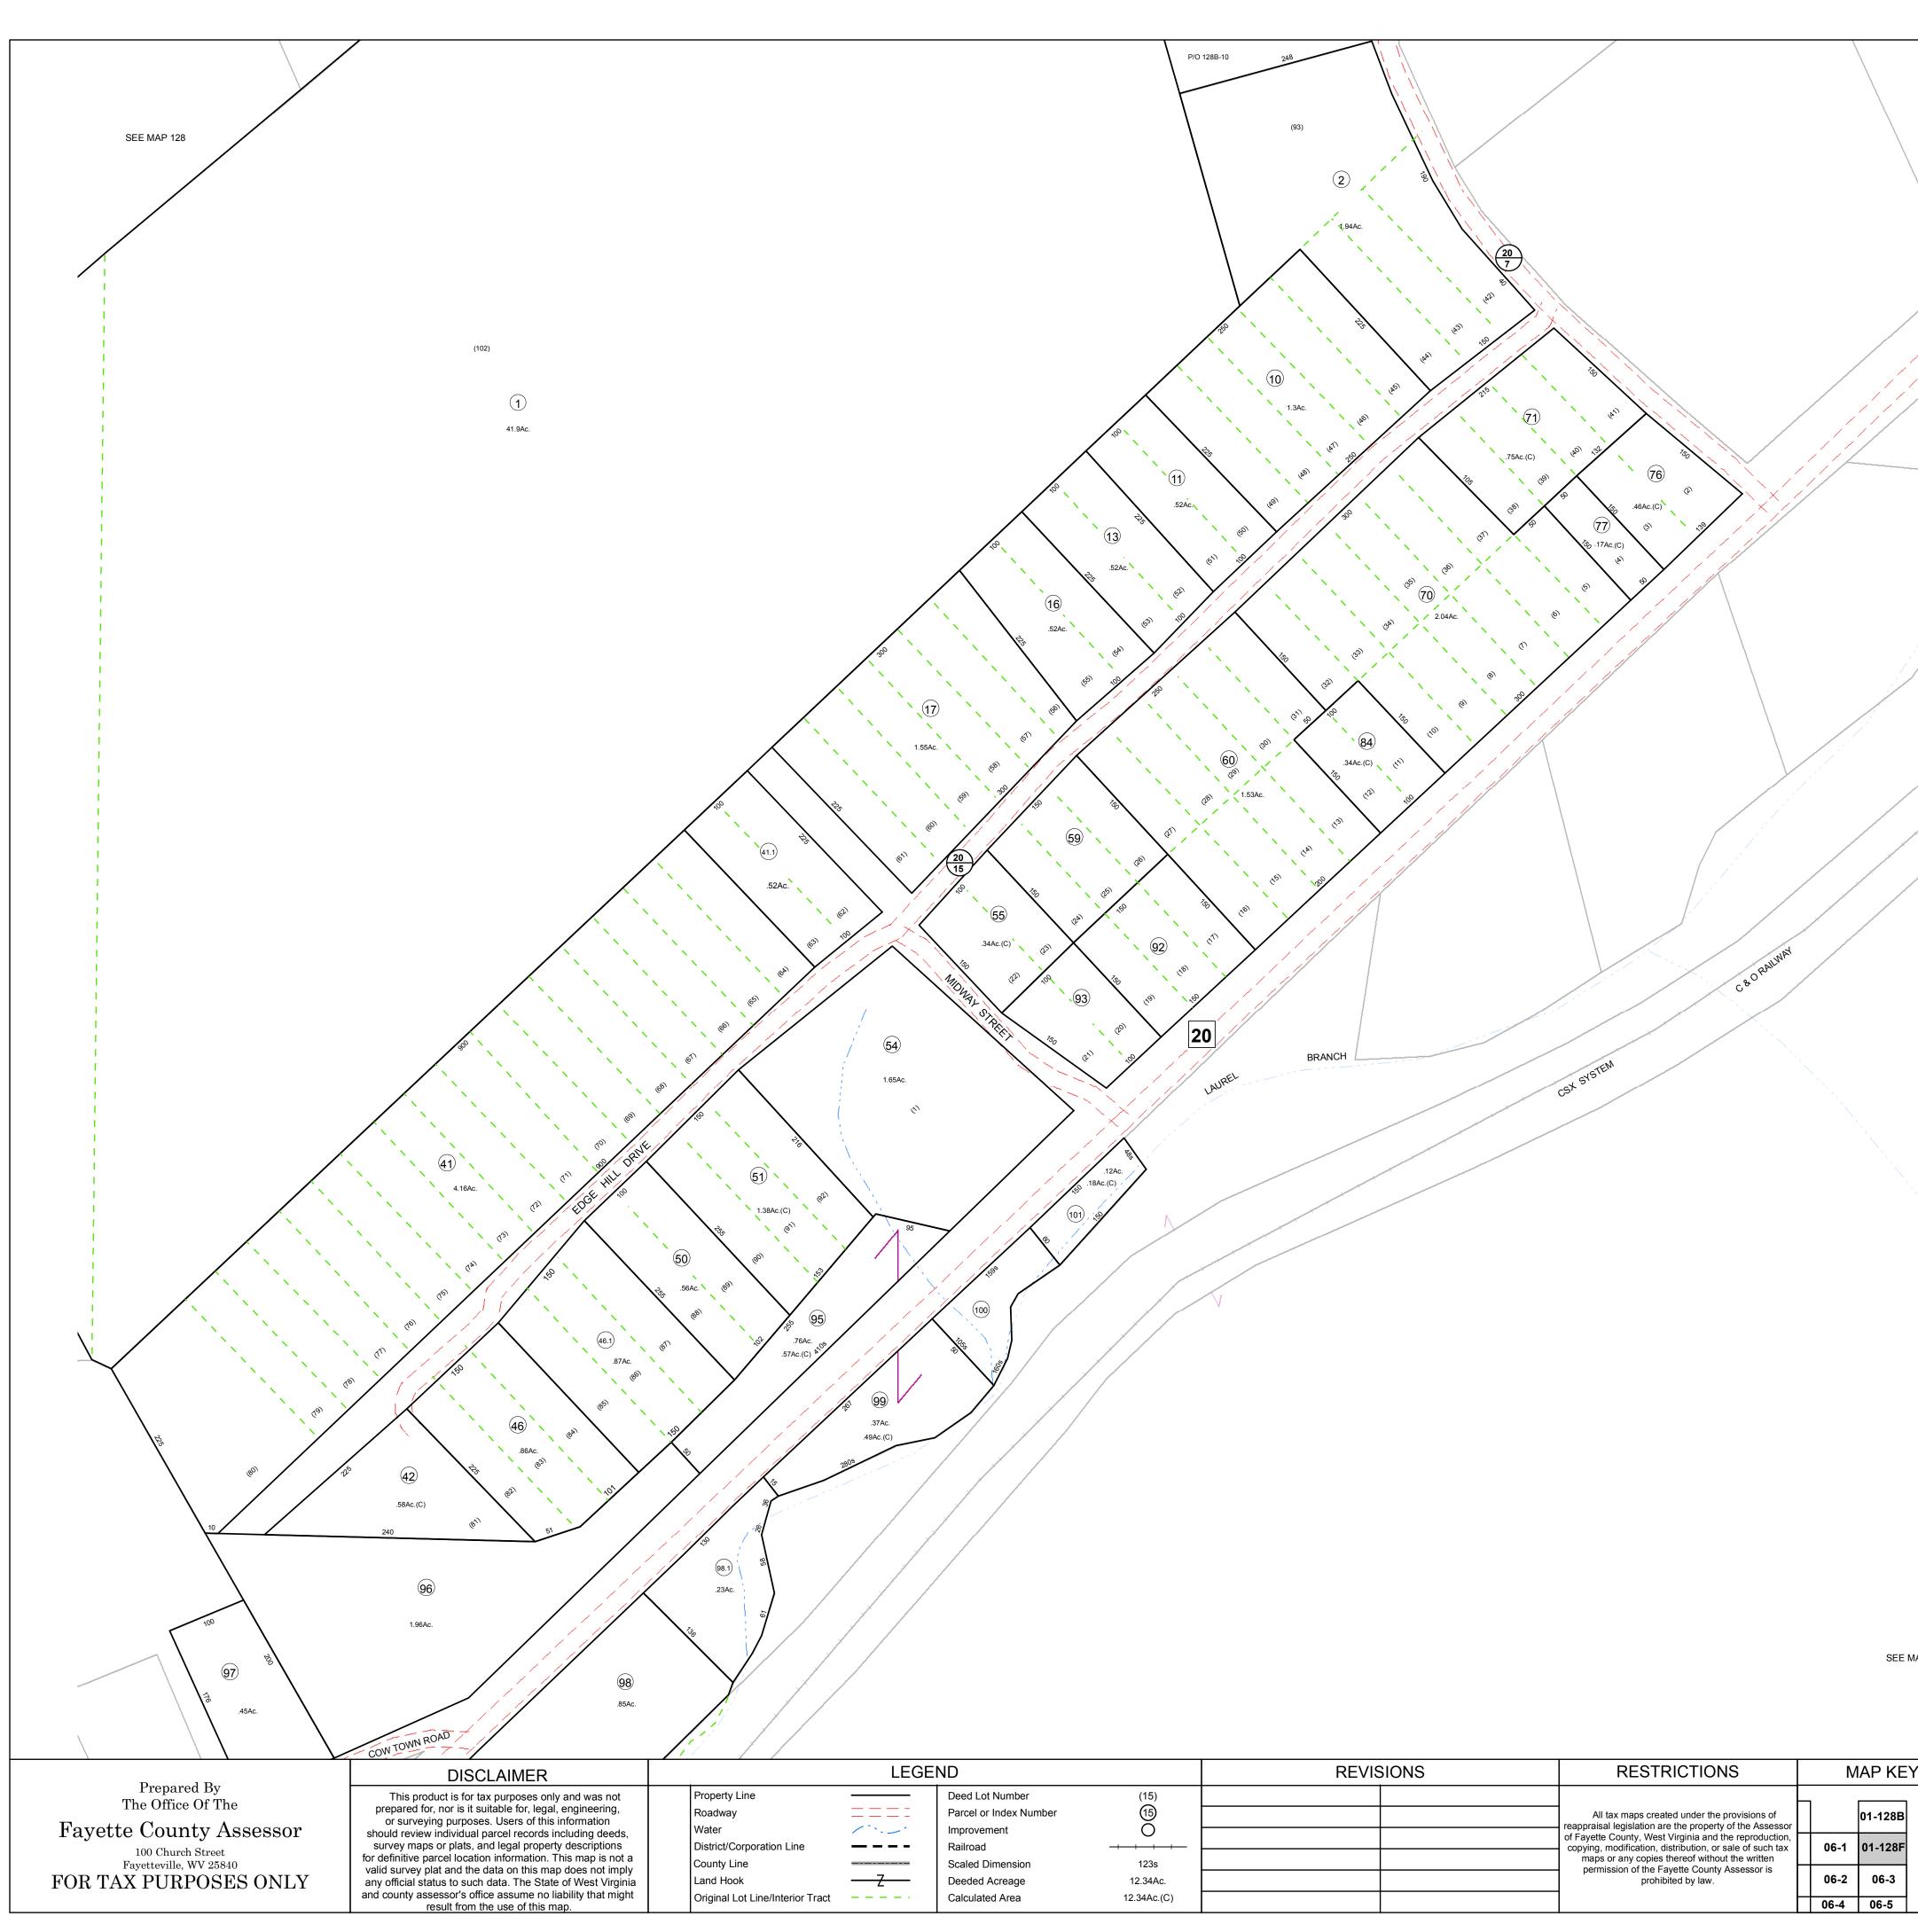

SEE MAP 128

| LEGEND                                |                  | REVISIONS | RESTRICTIONS                                                                                                                                                         | Ν    | 1AP KE` |
|---------------------------------------|------------------|-----------|----------------------------------------------------------------------------------------------------------------------------------------------------------------------|------|---------|
| Deed Lot Number                       | (15)<br>r (15)   |           | All tax maps created under the provisions of<br>reappraisal legislation are the property of the Assessor                                                             | 7    | 01-128B |
| Improvement Railroad Scaled Dimension | <u> </u>         |           | of Fayette County, West Virginia and the reproduction,<br>copying, modification, distribution, or sale of such tax<br>maps or any copies thereof without the written | 06-1 | 01-128F |
| Deeded Acreage                        | 123s<br>12.34Ac. |           | permission of the Fayette County Assessor is prohibited by law.                                                                                                      | 06-2 | 06-3    |
| - Calculated Area                     | 12.34Ac.(C)      |           |                                                                                                                                                                      | 06-4 | 06-5    |

## NEW HAVEN DISTRICT MAP 128F

Map Date: 08/13/2019 Scale: 1inch = 100 feet