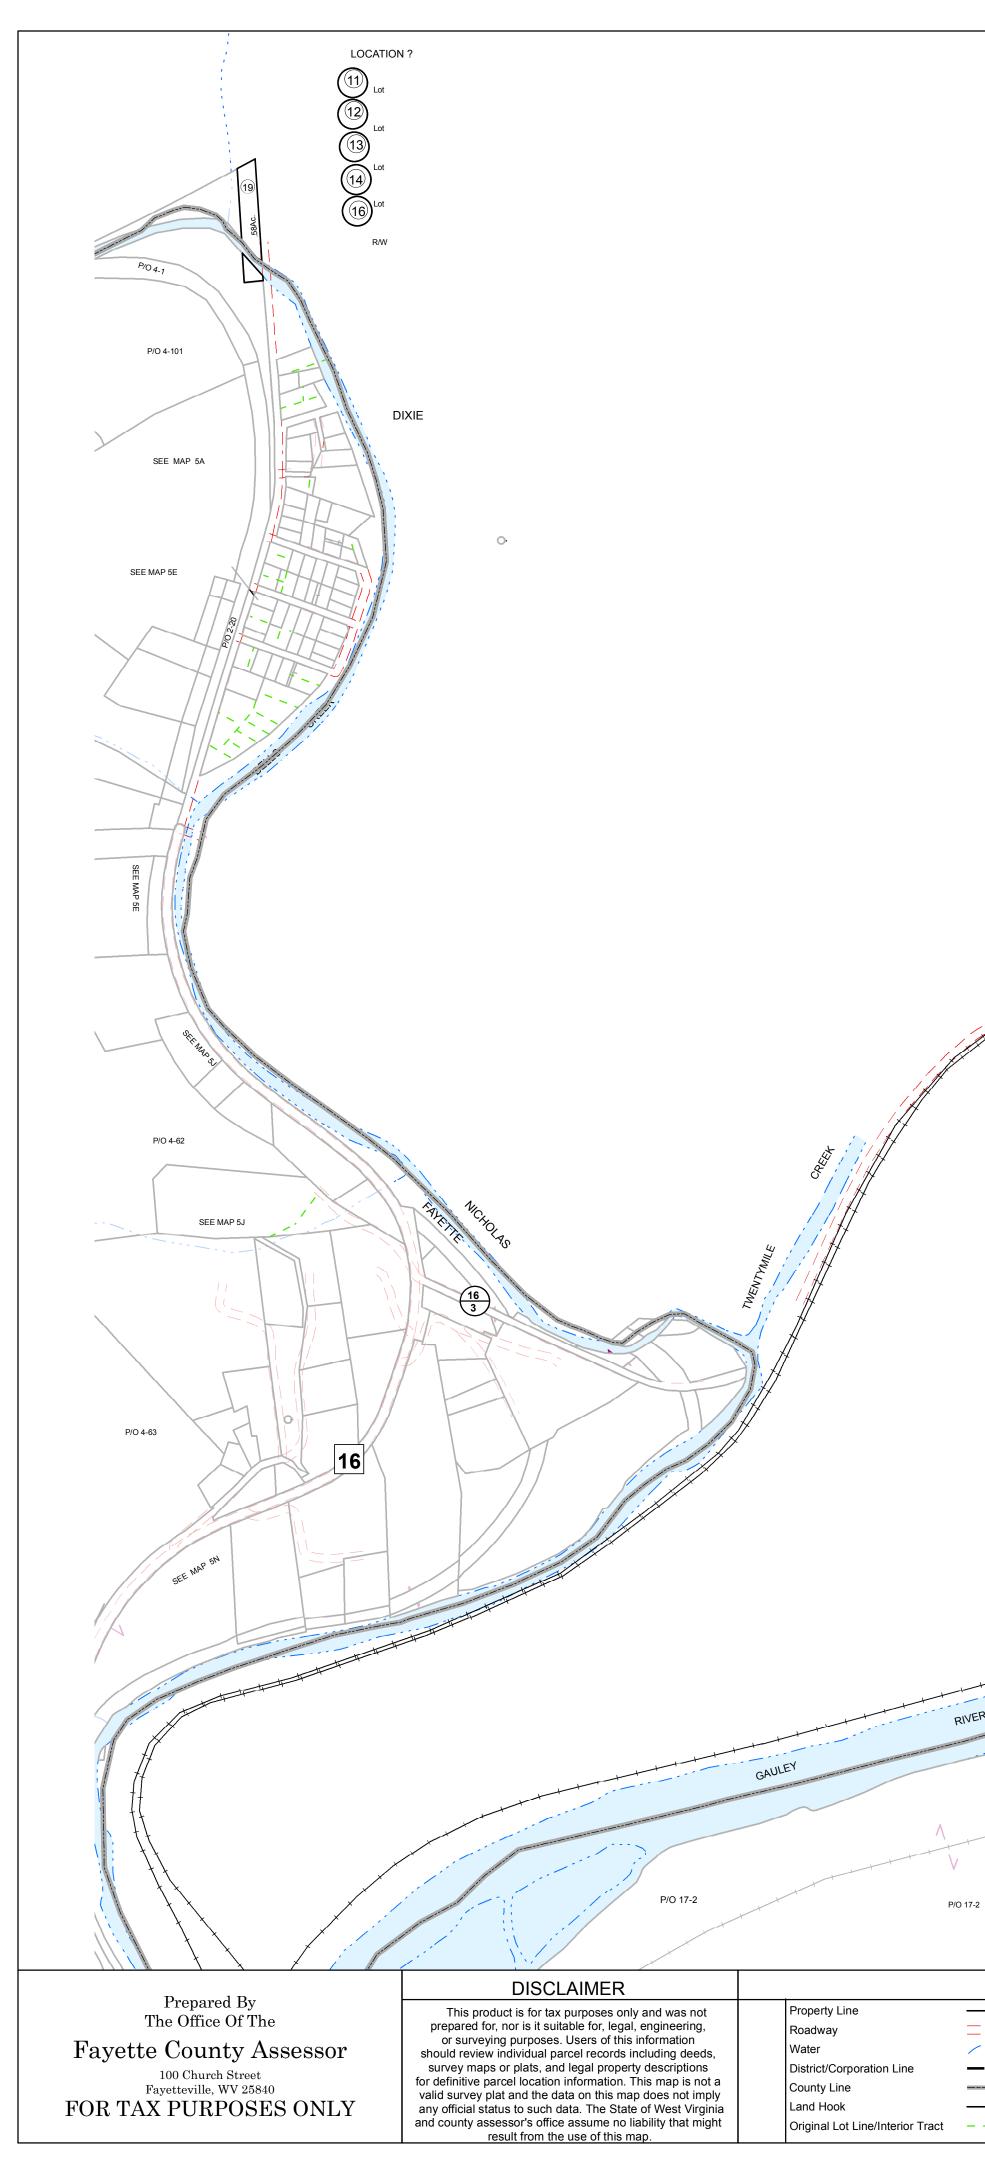

STATE OF WEST VIRGINIA FAYETTE COUNTY FAYETTEVILLE, WEST VIRGINIA Coordinate System: NAD 1983, WV State Plane South

VALLEY DISTRICT MAP 5 Map Date: 7/2/2021 Scale: 1inch = 400 feet