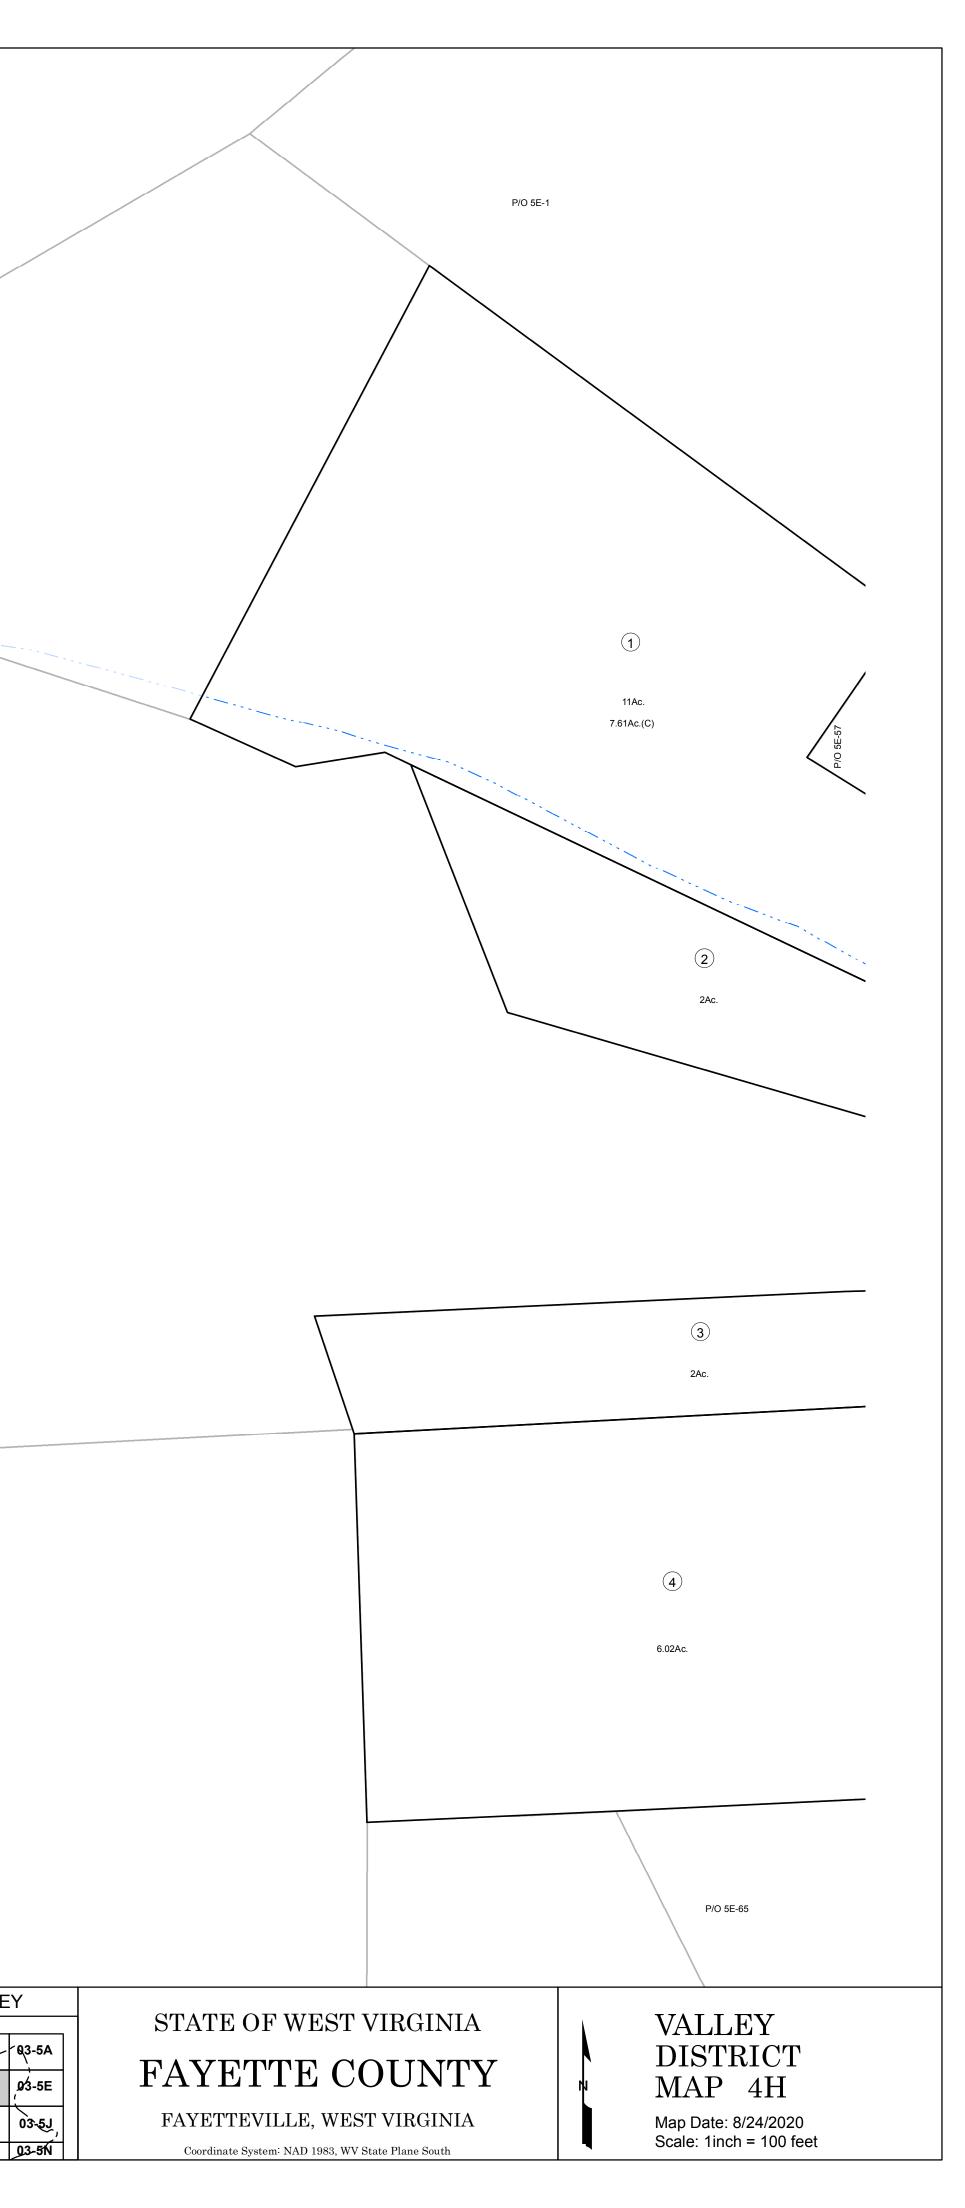

| LEGE     | ND<br>Deed Lot Number<br>Parcel or Index Number<br>Improvement    | (15)<br>(15)<br>(15)            | REVISIONS | RESTRICTIONS   All tax maps created under the provisions of reappraisal legislation are the property of the Assessor                                                                                                                                                                                                                                   | MAP KEY                          |
|----------|-------------------------------------------------------------------|---------------------------------|-----------|--------------------------------------------------------------------------------------------------------------------------------------------------------------------------------------------------------------------------------------------------------------------------------------------------------------------------------------------------------|----------------------------------|
| <u> </u> | Railroad<br>Scaled Dimension<br>Deeded Acreage<br>Calculated Area | 123s<br>12.34Ac.<br>12.34Ac.(C) |           | All tax maps created under the provisions of<br>reappraisal legislation are the property of the Assessor<br>of Fayette County, West Virginia and the reproduction,<br>copying, modification, distribution, or sale of such tax<br>maps or any copies thereof without the written<br>permission of the Fayette County Assessor is<br>prohibited by law. | 03-4H 03<br>03-4M 03<br>03-4S 03 |
|          |                                                                   |                                 |           |                                                                                                                                                                                                                                                                                                                                                        |                                  |