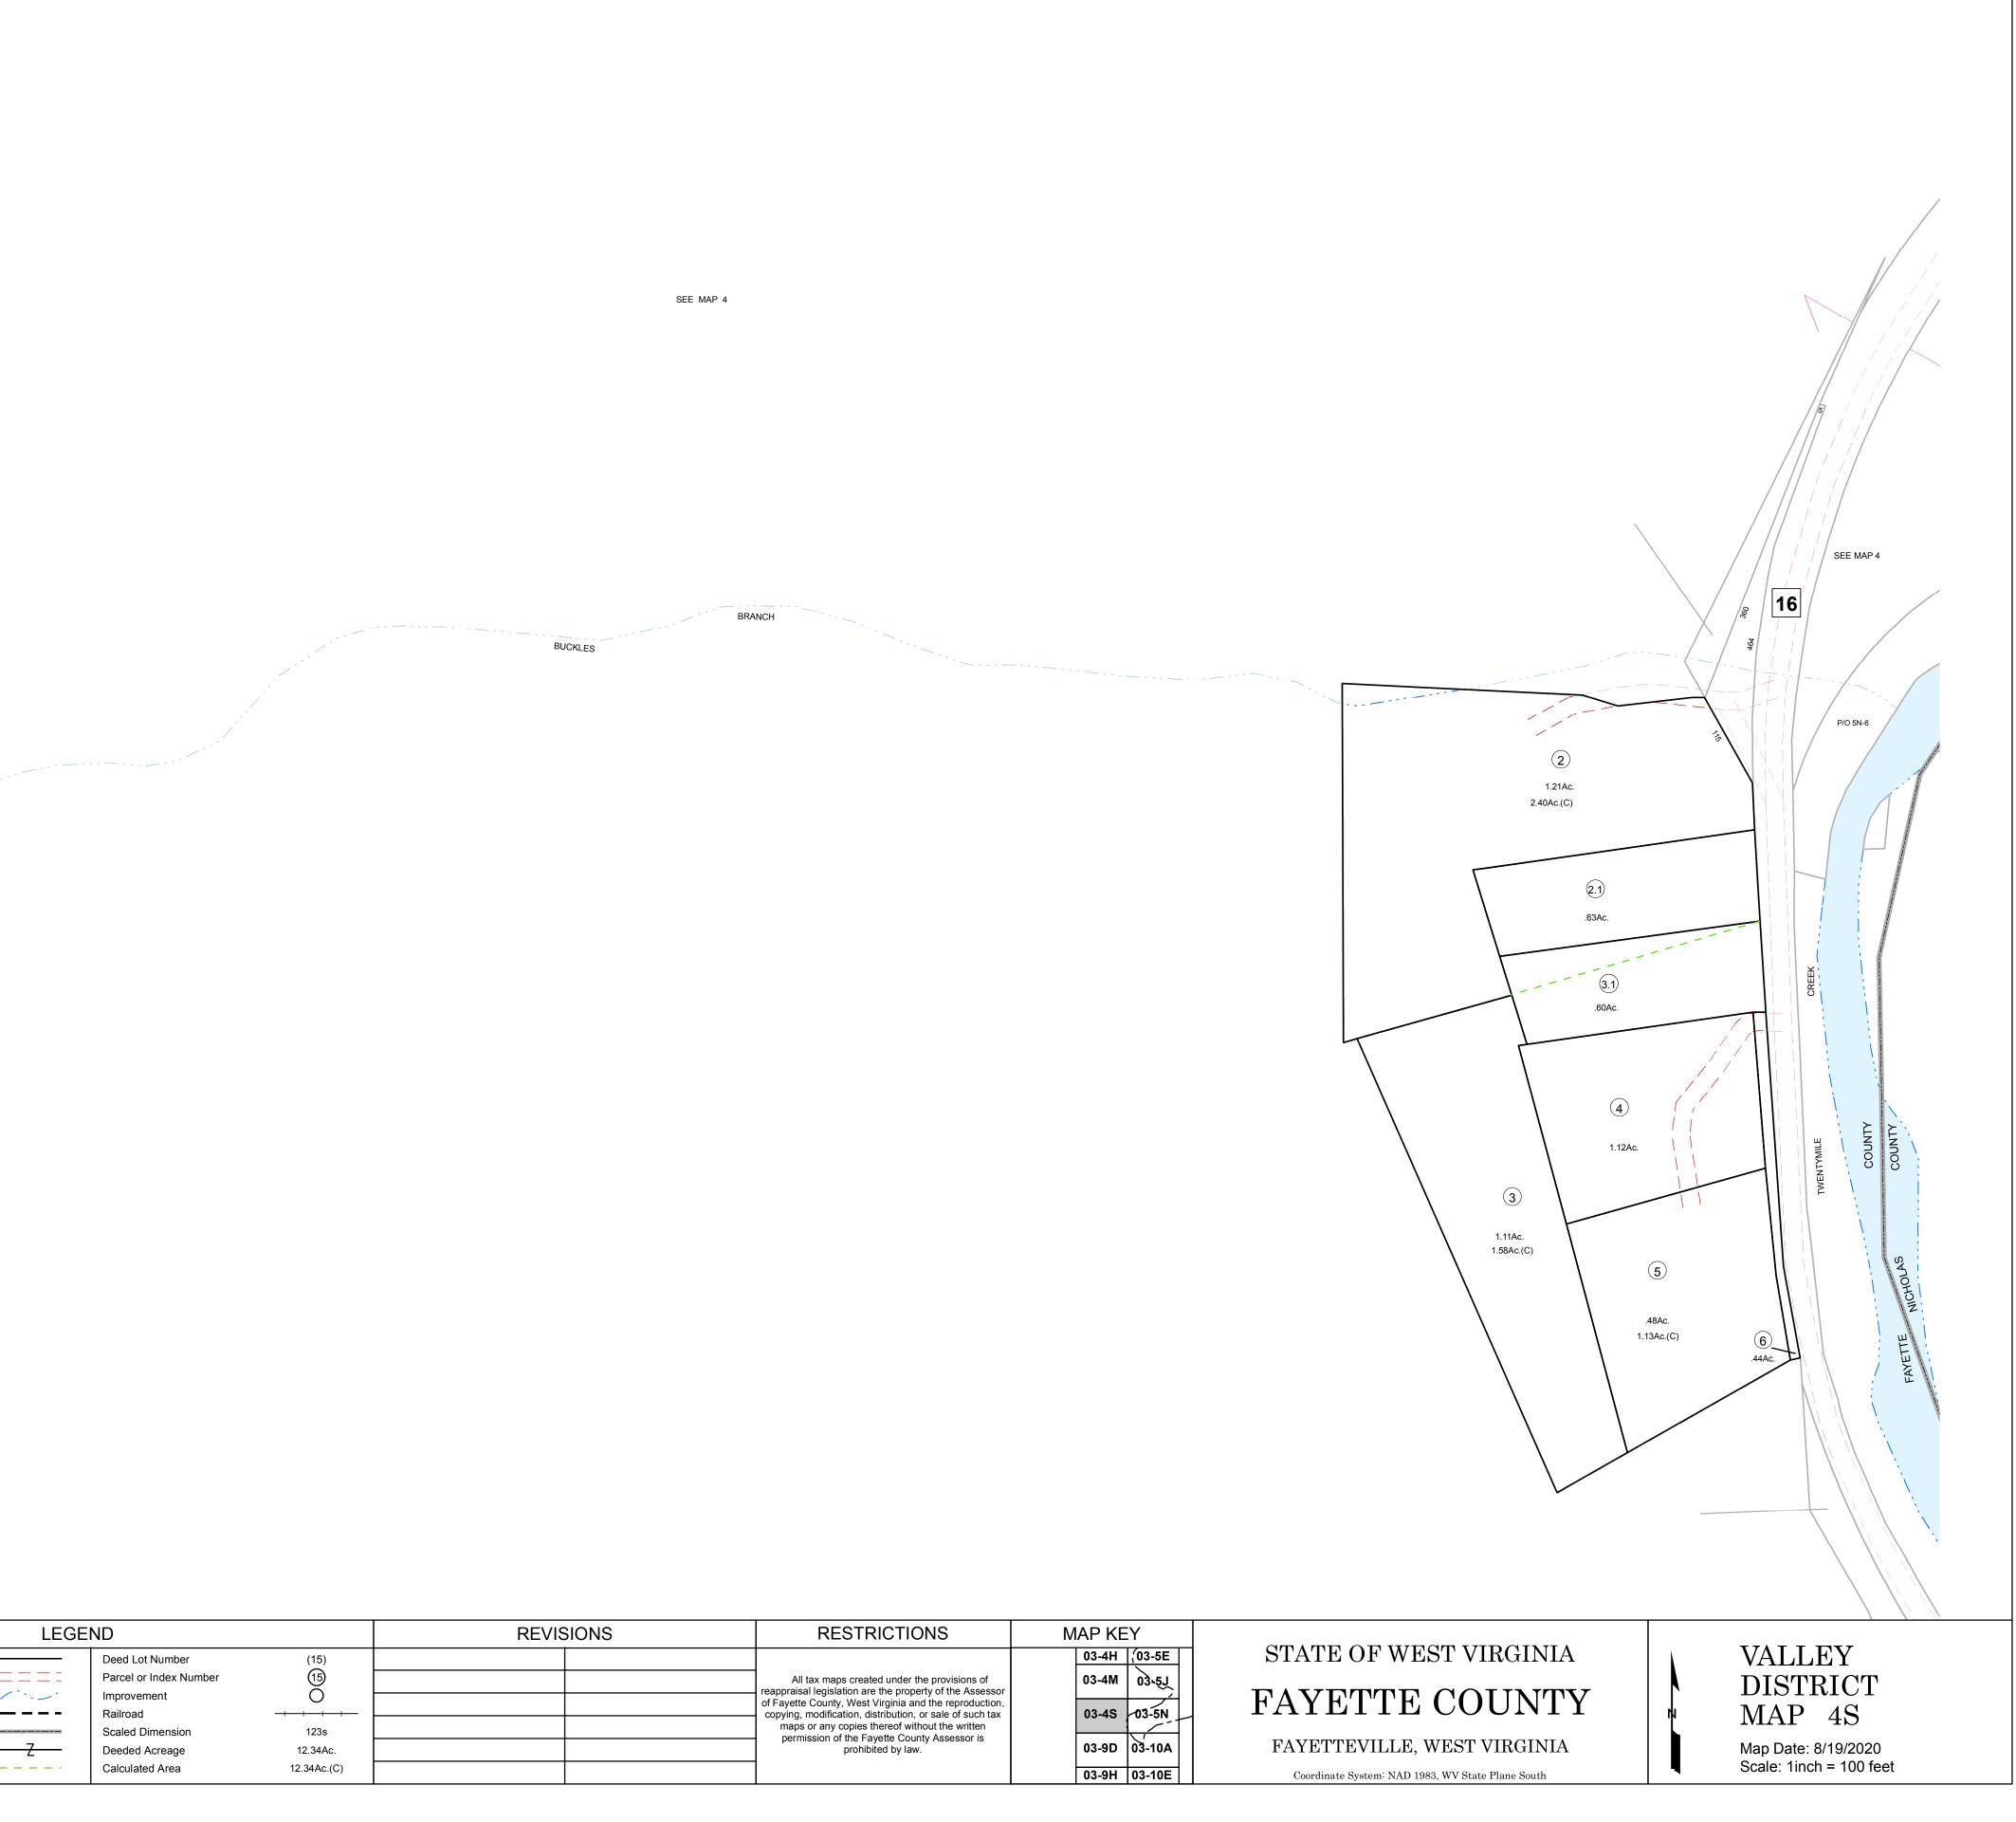

| LEGEND |                                  |             |                        |                                    | REVISIONS |  | RESTRICTIONS                                                                                                                                                                                                                                                                                                                                           | NS MAP KEY |         | 1       |
|--------|----------------------------------|-------------|------------------------|------------------------------------|-----------|--|--------------------------------------------------------------------------------------------------------------------------------------------------------------------------------------------------------------------------------------------------------------------------------------------------------------------------------------------------------|------------|---------|---------|
|        | Property Line                    |             | Deed Lot Number        | (15)                               |           |  |                                                                                                                                                                                                                                                                                                                                                        | 03-4       | 4H (;   | 03-5    |
|        | Roadway                          | ====        | Parcel or Index Number | (15)<br>(15)<br>(123s<br>(12.34Ac. |           |  | All tax maps created under the provisions of<br>reappraisal legislation are the property of the Assessor<br>of Fayette County, West Virginia and the reproduction,<br>copying, modification, distribution, or sale of such tax<br>maps or any copies thereof without the written<br>permission of the Fayette County Assessor is<br>prohibited by law. | 03-4       | 4M      | 03-5    |
|        | Water                            | 1.1         | Improvement            |                                    |           |  |                                                                                                                                                                                                                                                                                                                                                        |            | _       |         |
|        | District/Corporation Line        |             | Railroad               |                                    |           |  |                                                                                                                                                                                                                                                                                                                                                        | 03-4       | 4S /    | 03-5    |
|        | County Line                      |             | Scaled Dimension       |                                    |           |  |                                                                                                                                                                                                                                                                                                                                                        |            |         | $\prec$ |
|        | Land Hook                        | <del></del> | Deeded Acreage         |                                    |           |  |                                                                                                                                                                                                                                                                                                                                                        | 03-9       | -9D 03- | 3-10    |
|        | Original Lot Line/Interior Tract |             | Calculated Area        | 12.34Ac.(C)                        |           |  |                                                                                                                                                                                                                                                                                                                                                        | 03-9       | эн о    | 3-10    |
|        |                                  |             |                        |                                    |           |  |                                                                                                                                                                                                                                                                                                                                                        |            |         |         |