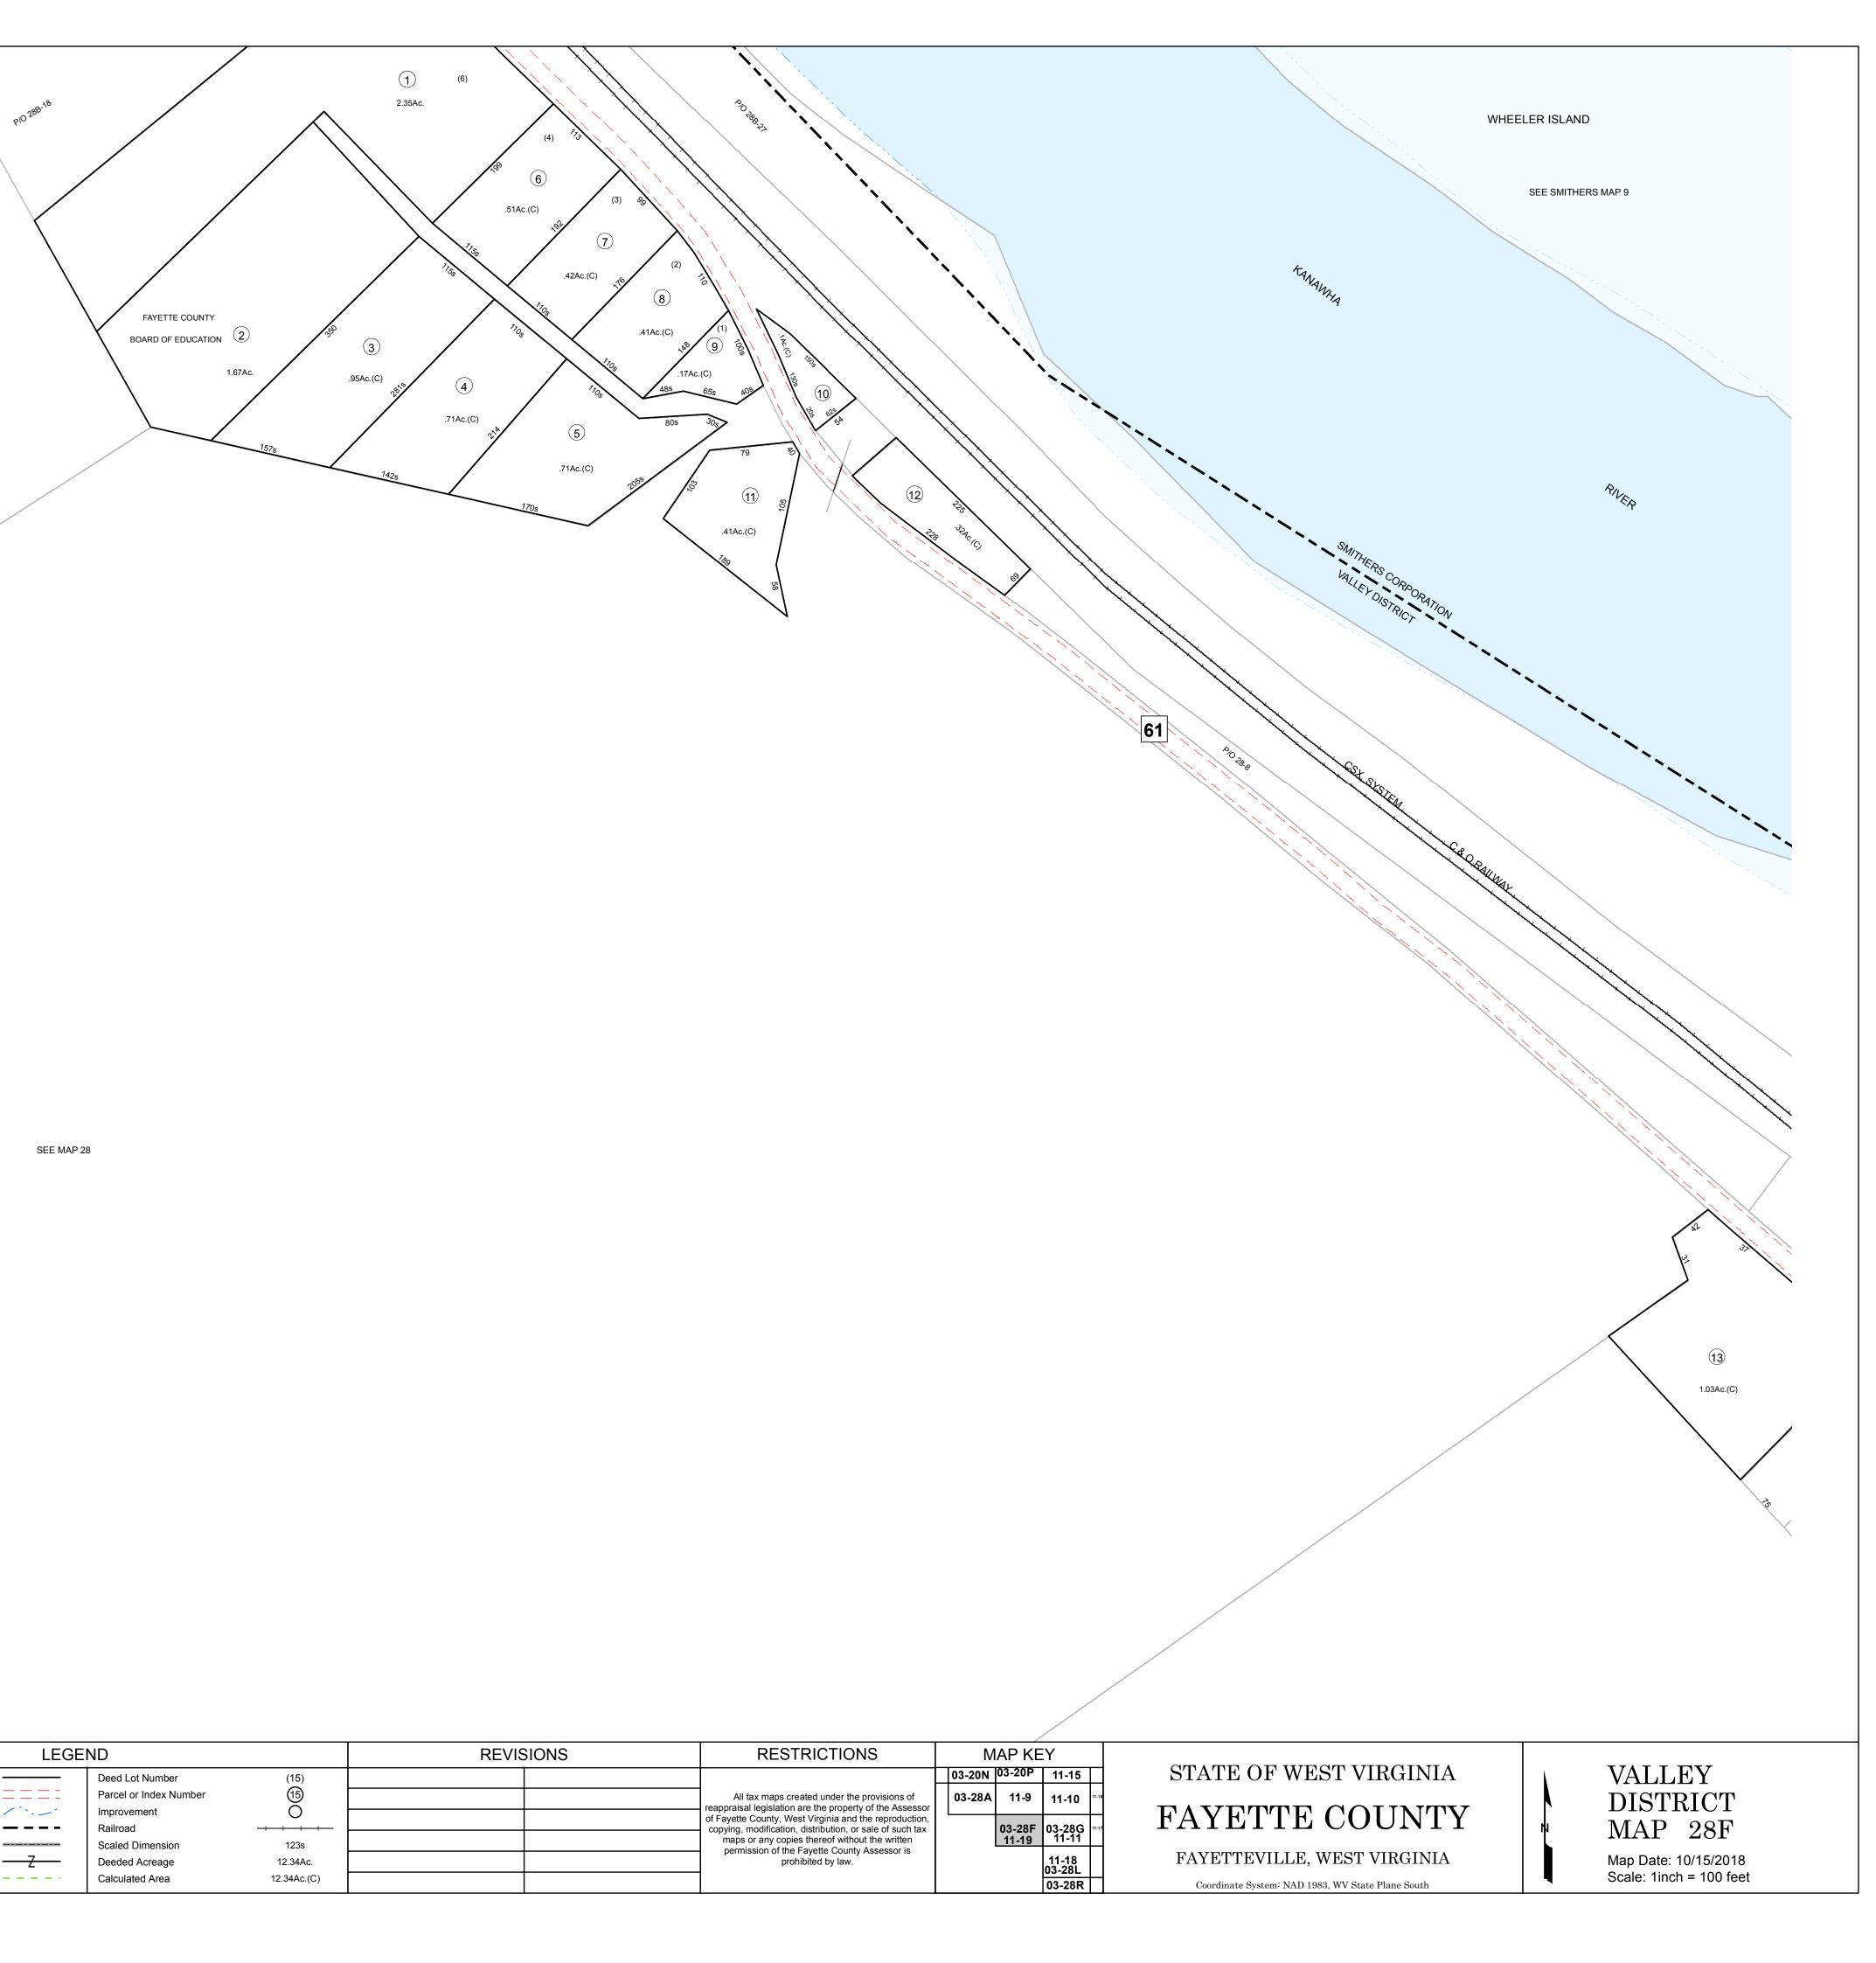

Property Line Roadway Water District/Corporation Line County Line Land Hook Original Lot Line/Interior Tract

|        |                         |             |           |                                                                                                                      |        | /       |             |
|--------|-------------------------|-------------|-----------|----------------------------------------------------------------------------------------------------------------------|--------|---------|-------------|
| LEGEND |                         |             | REVISIONS | RESTRICTIONS                                                                                                         |        | /IAP KE |             |
|        | Deed Lot Number         | (15)        |           |                                                                                                                      | 03-20N | 03-20P  | 11          |
|        | Parcel or Index Number  | (15)        |           | All tax maps created under the provisions of<br>reappraisal legislation are the property of the Assessor             | 03-28A | 11-9    | 11          |
|        | Improvement<br>Railroad |             |           | of Fayette County, West Virginia and the reproduction, copying, modification, distribution, or sale of such tax      |        | 03-28F  | 02          |
|        | Scaled Dimension        | 123s        |           | maps or any copies thereof without the written<br>permission of the Fayette County Assessor is<br>prohibited by law. |        | 11-19   | 11          |
|        | Deeded Acreage          | 12.34Ac.    |           |                                                                                                                      |        |         | 11-<br>03-2 |
|        | Calculated Area         | 12.34Ac.(C) |           |                                                                                                                      |        |         | 03-         |