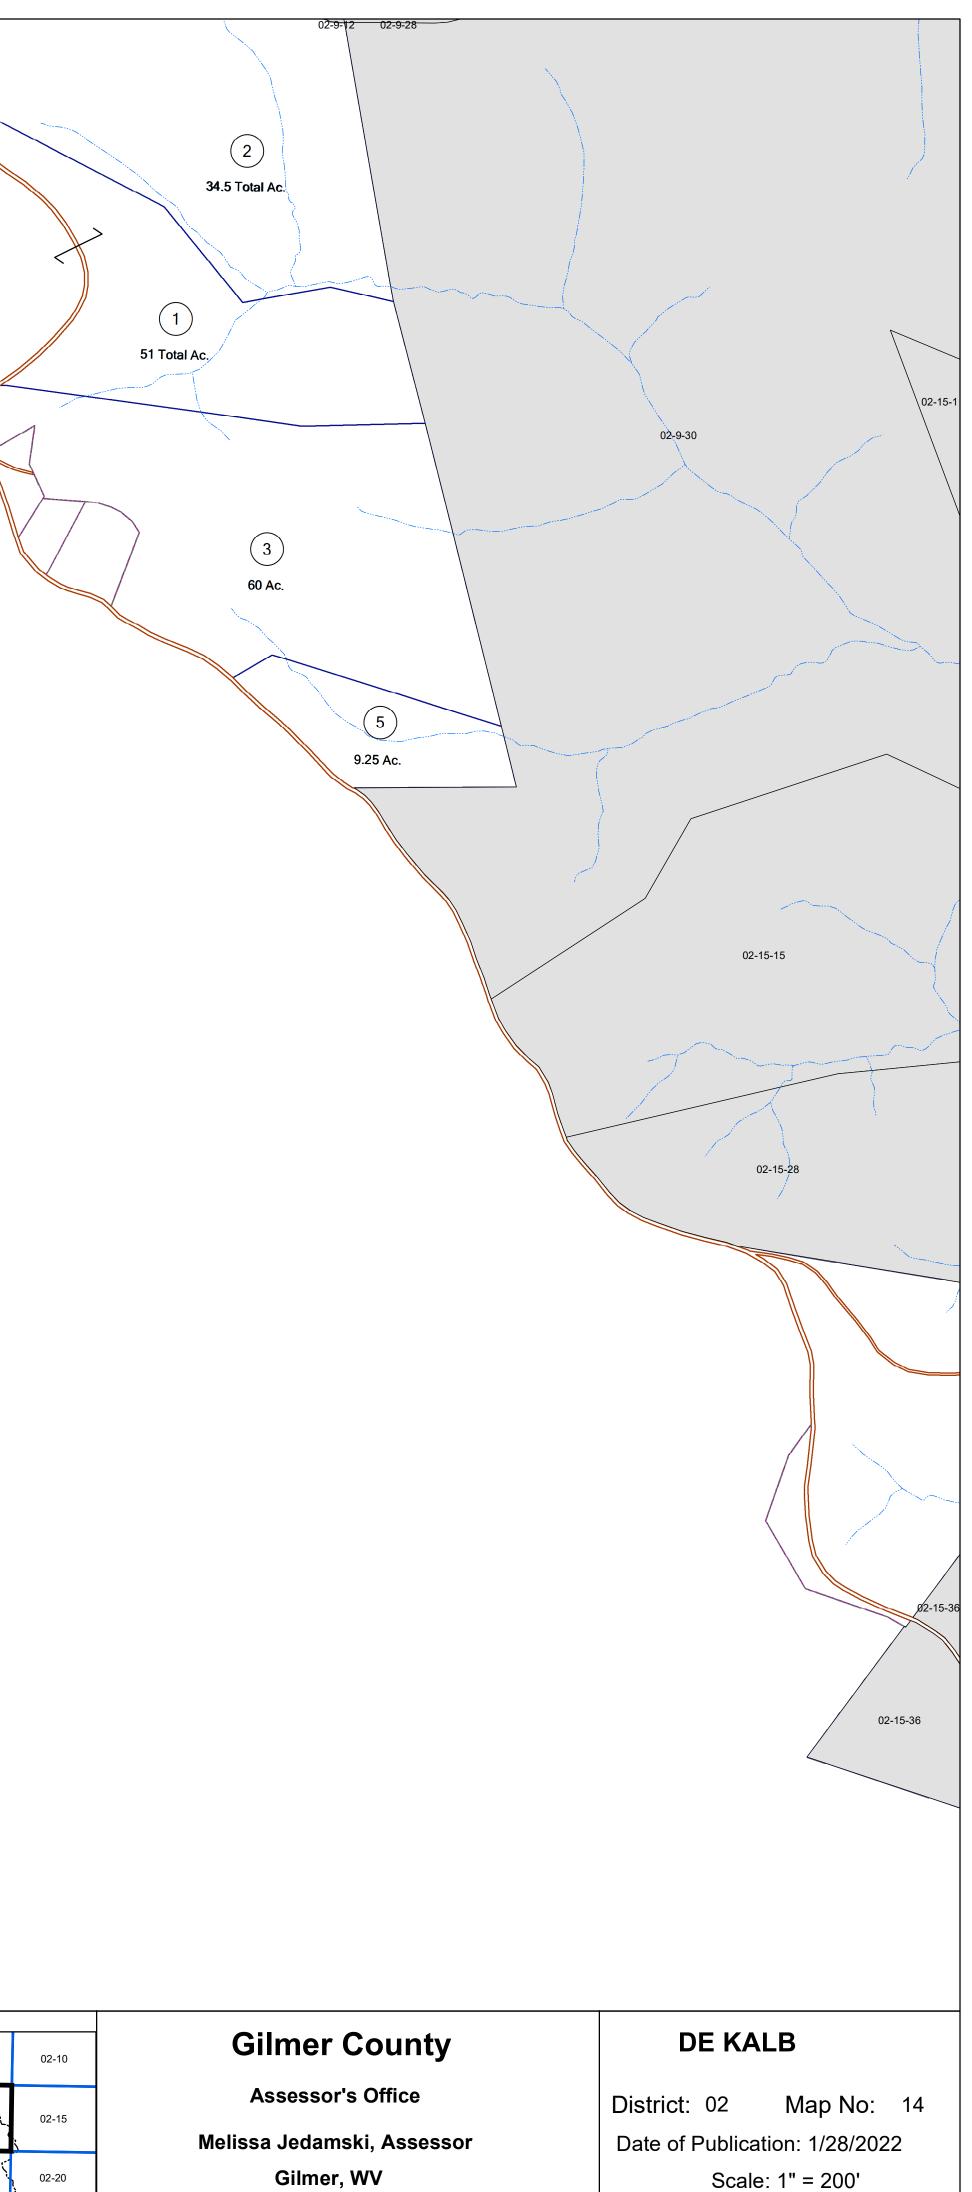

ermission by the Gilmer County Assessor or Assessor's agent to purchase tax maps in the future.

|   | Revisions |                    |    |    |    |  |  |
|---|-----------|--------------------|----|----|----|--|--|
| Ι | 1         | Revised 12/30/2016 | 10 | 19 | 28 |  |  |
|   | 2         | Revised 12/30/2019 | 11 | 20 | 29 |  |  |
|   | 3         | Revised 02/17/2021 | 12 | 21 | 30 |  |  |
|   | 4         |                    | 13 | 22 | 31 |  |  |
|   | 5         |                    | 14 | 23 | 32 |  |  |
|   | 6         |                    | 15 | 24 | 33 |  |  |
|   | 7         |                    | 16 | 25 | 34 |  |  |
|   | 8         |                    | 17 | 26 | 35 |  |  |
|   | 9         |                    | 18 | 27 | 36 |  |  |

Assessed 02-9-22

6

3.66 Ac.

02-9-23





Scale: 1" = 200'

02-20