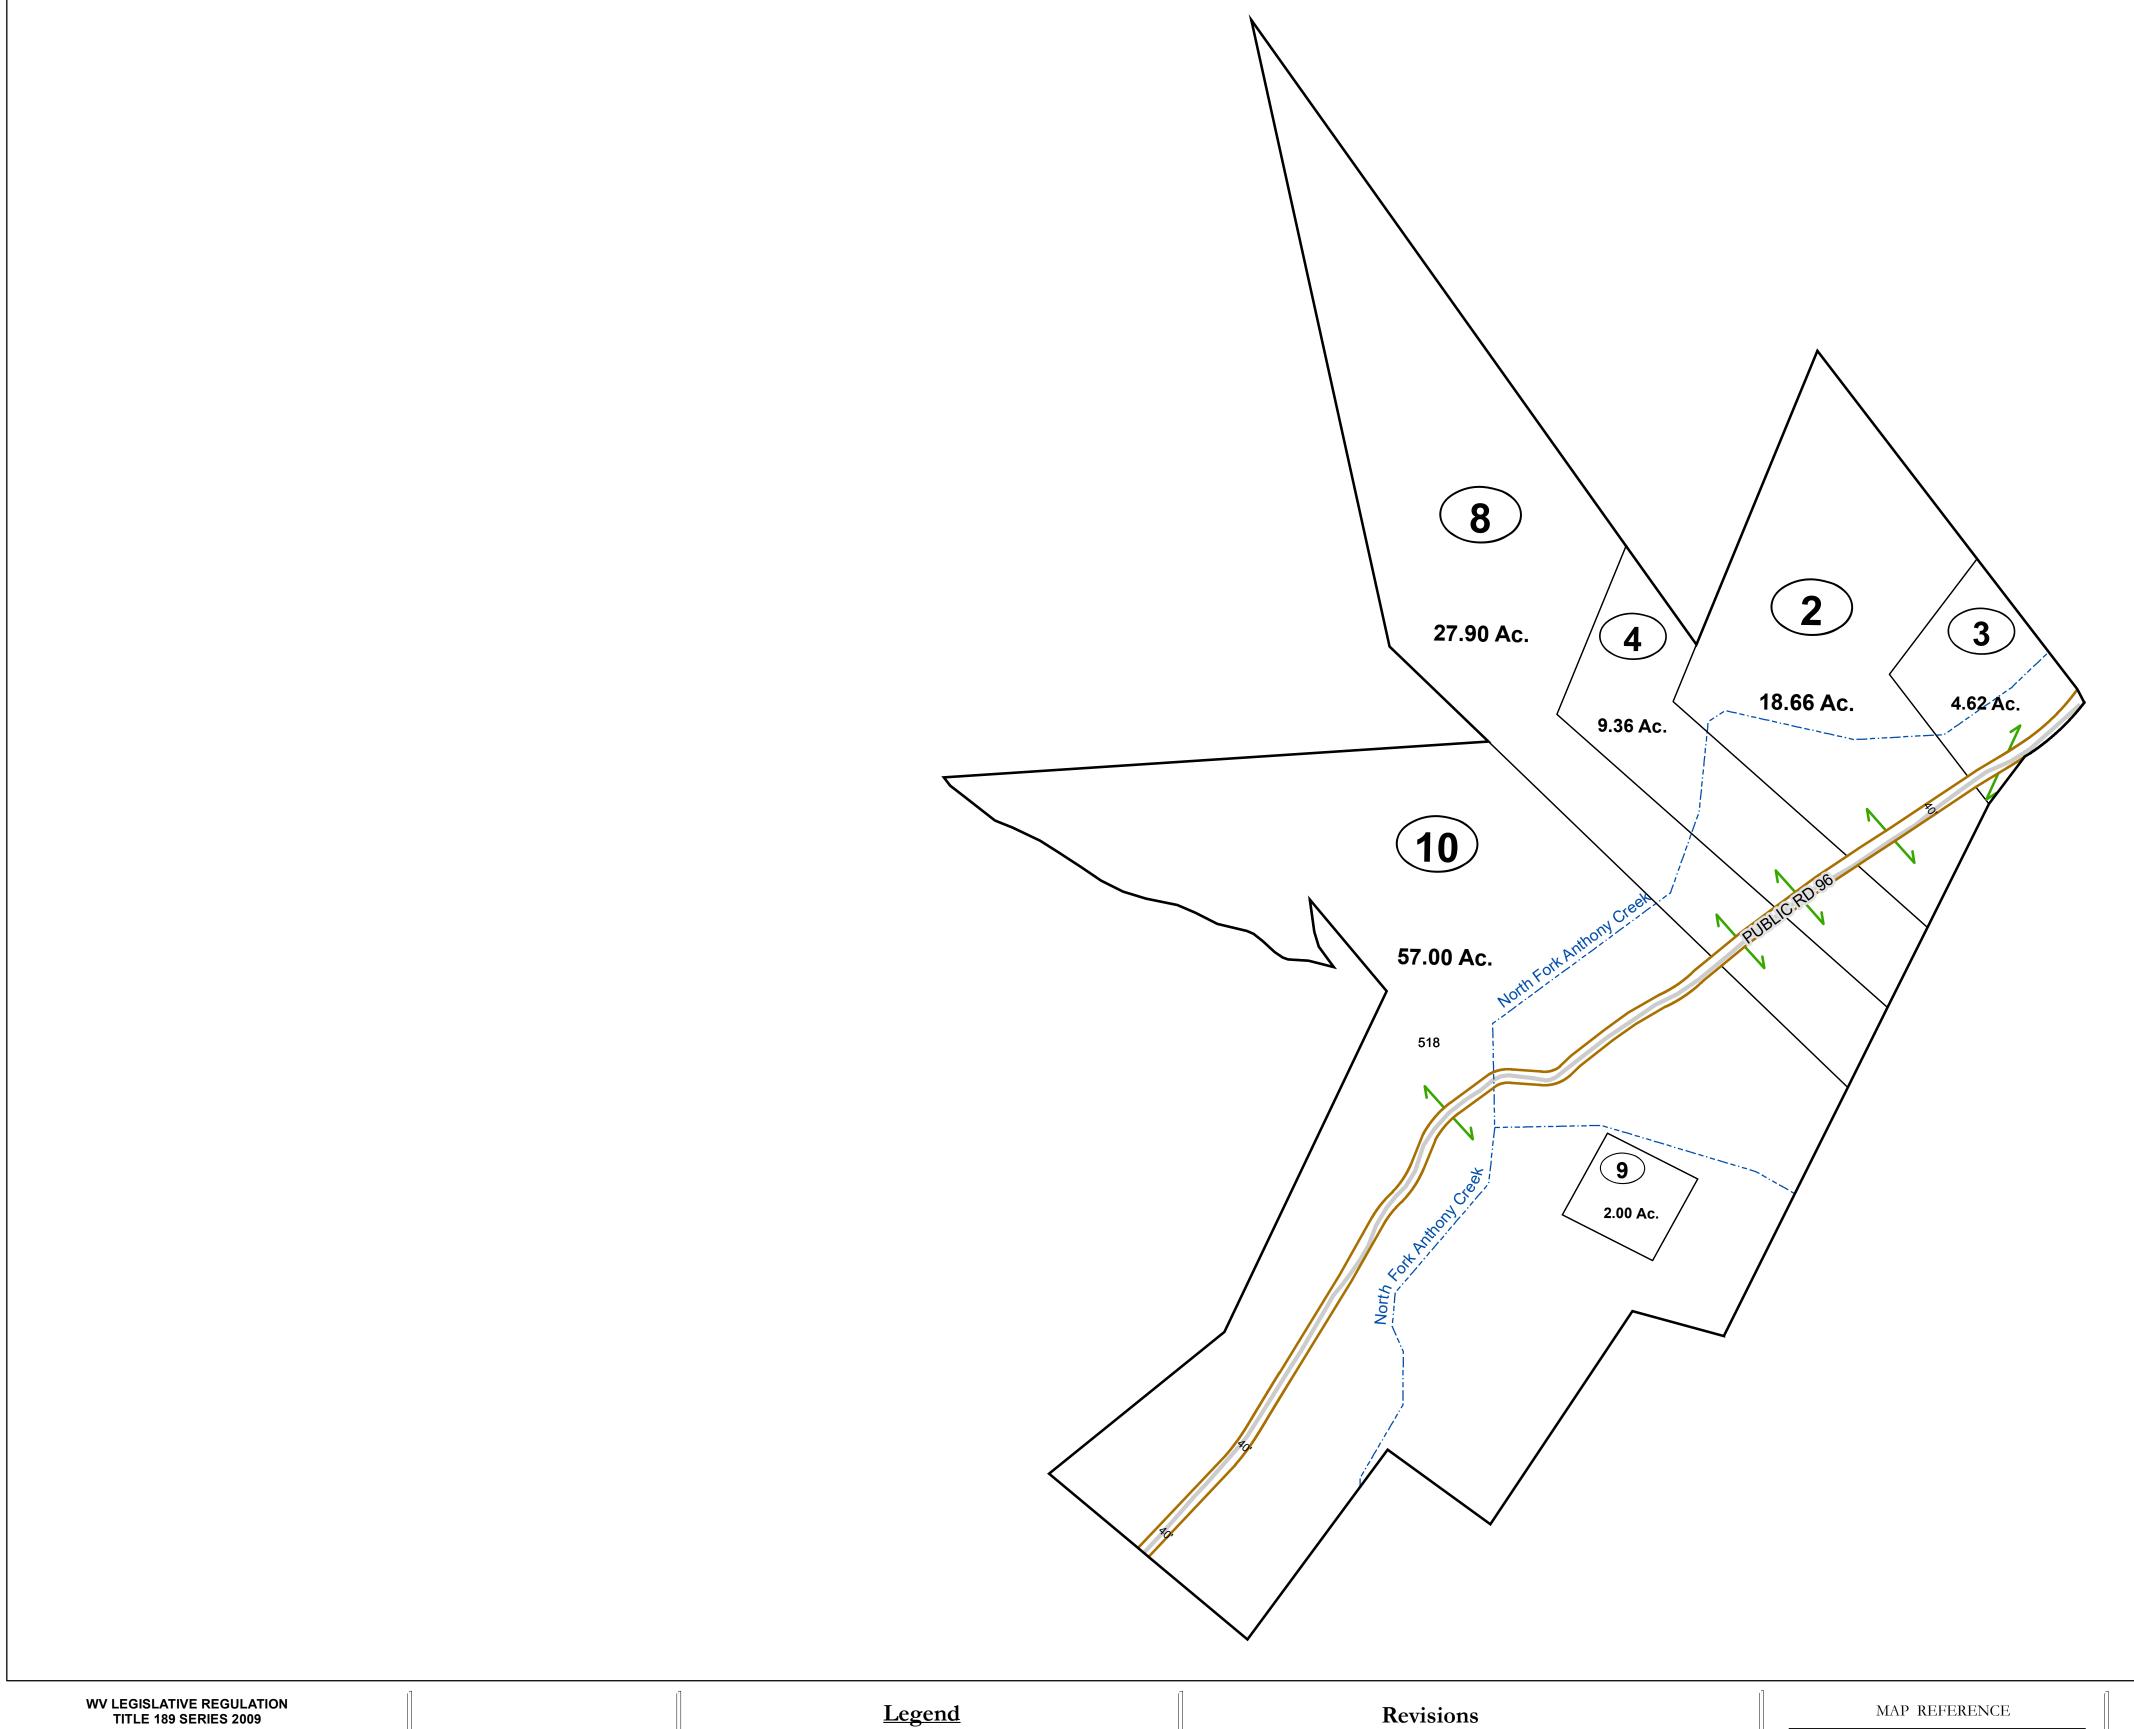

### <u>Legend</u> Corporation line Deed lot number (25) District line County line Parcel or index number 999.9 State line Parcel acreage Property Line Right of Way Lot line Road Centerline

## GREENBRIER COUNTY - WEST VIRGINIA

Office of Assessor

For Tax Purposes Only

Anthony Creek

Map: 02-2

Date: 1/28/2022

**SCALE:** 1 inch = 300 feet