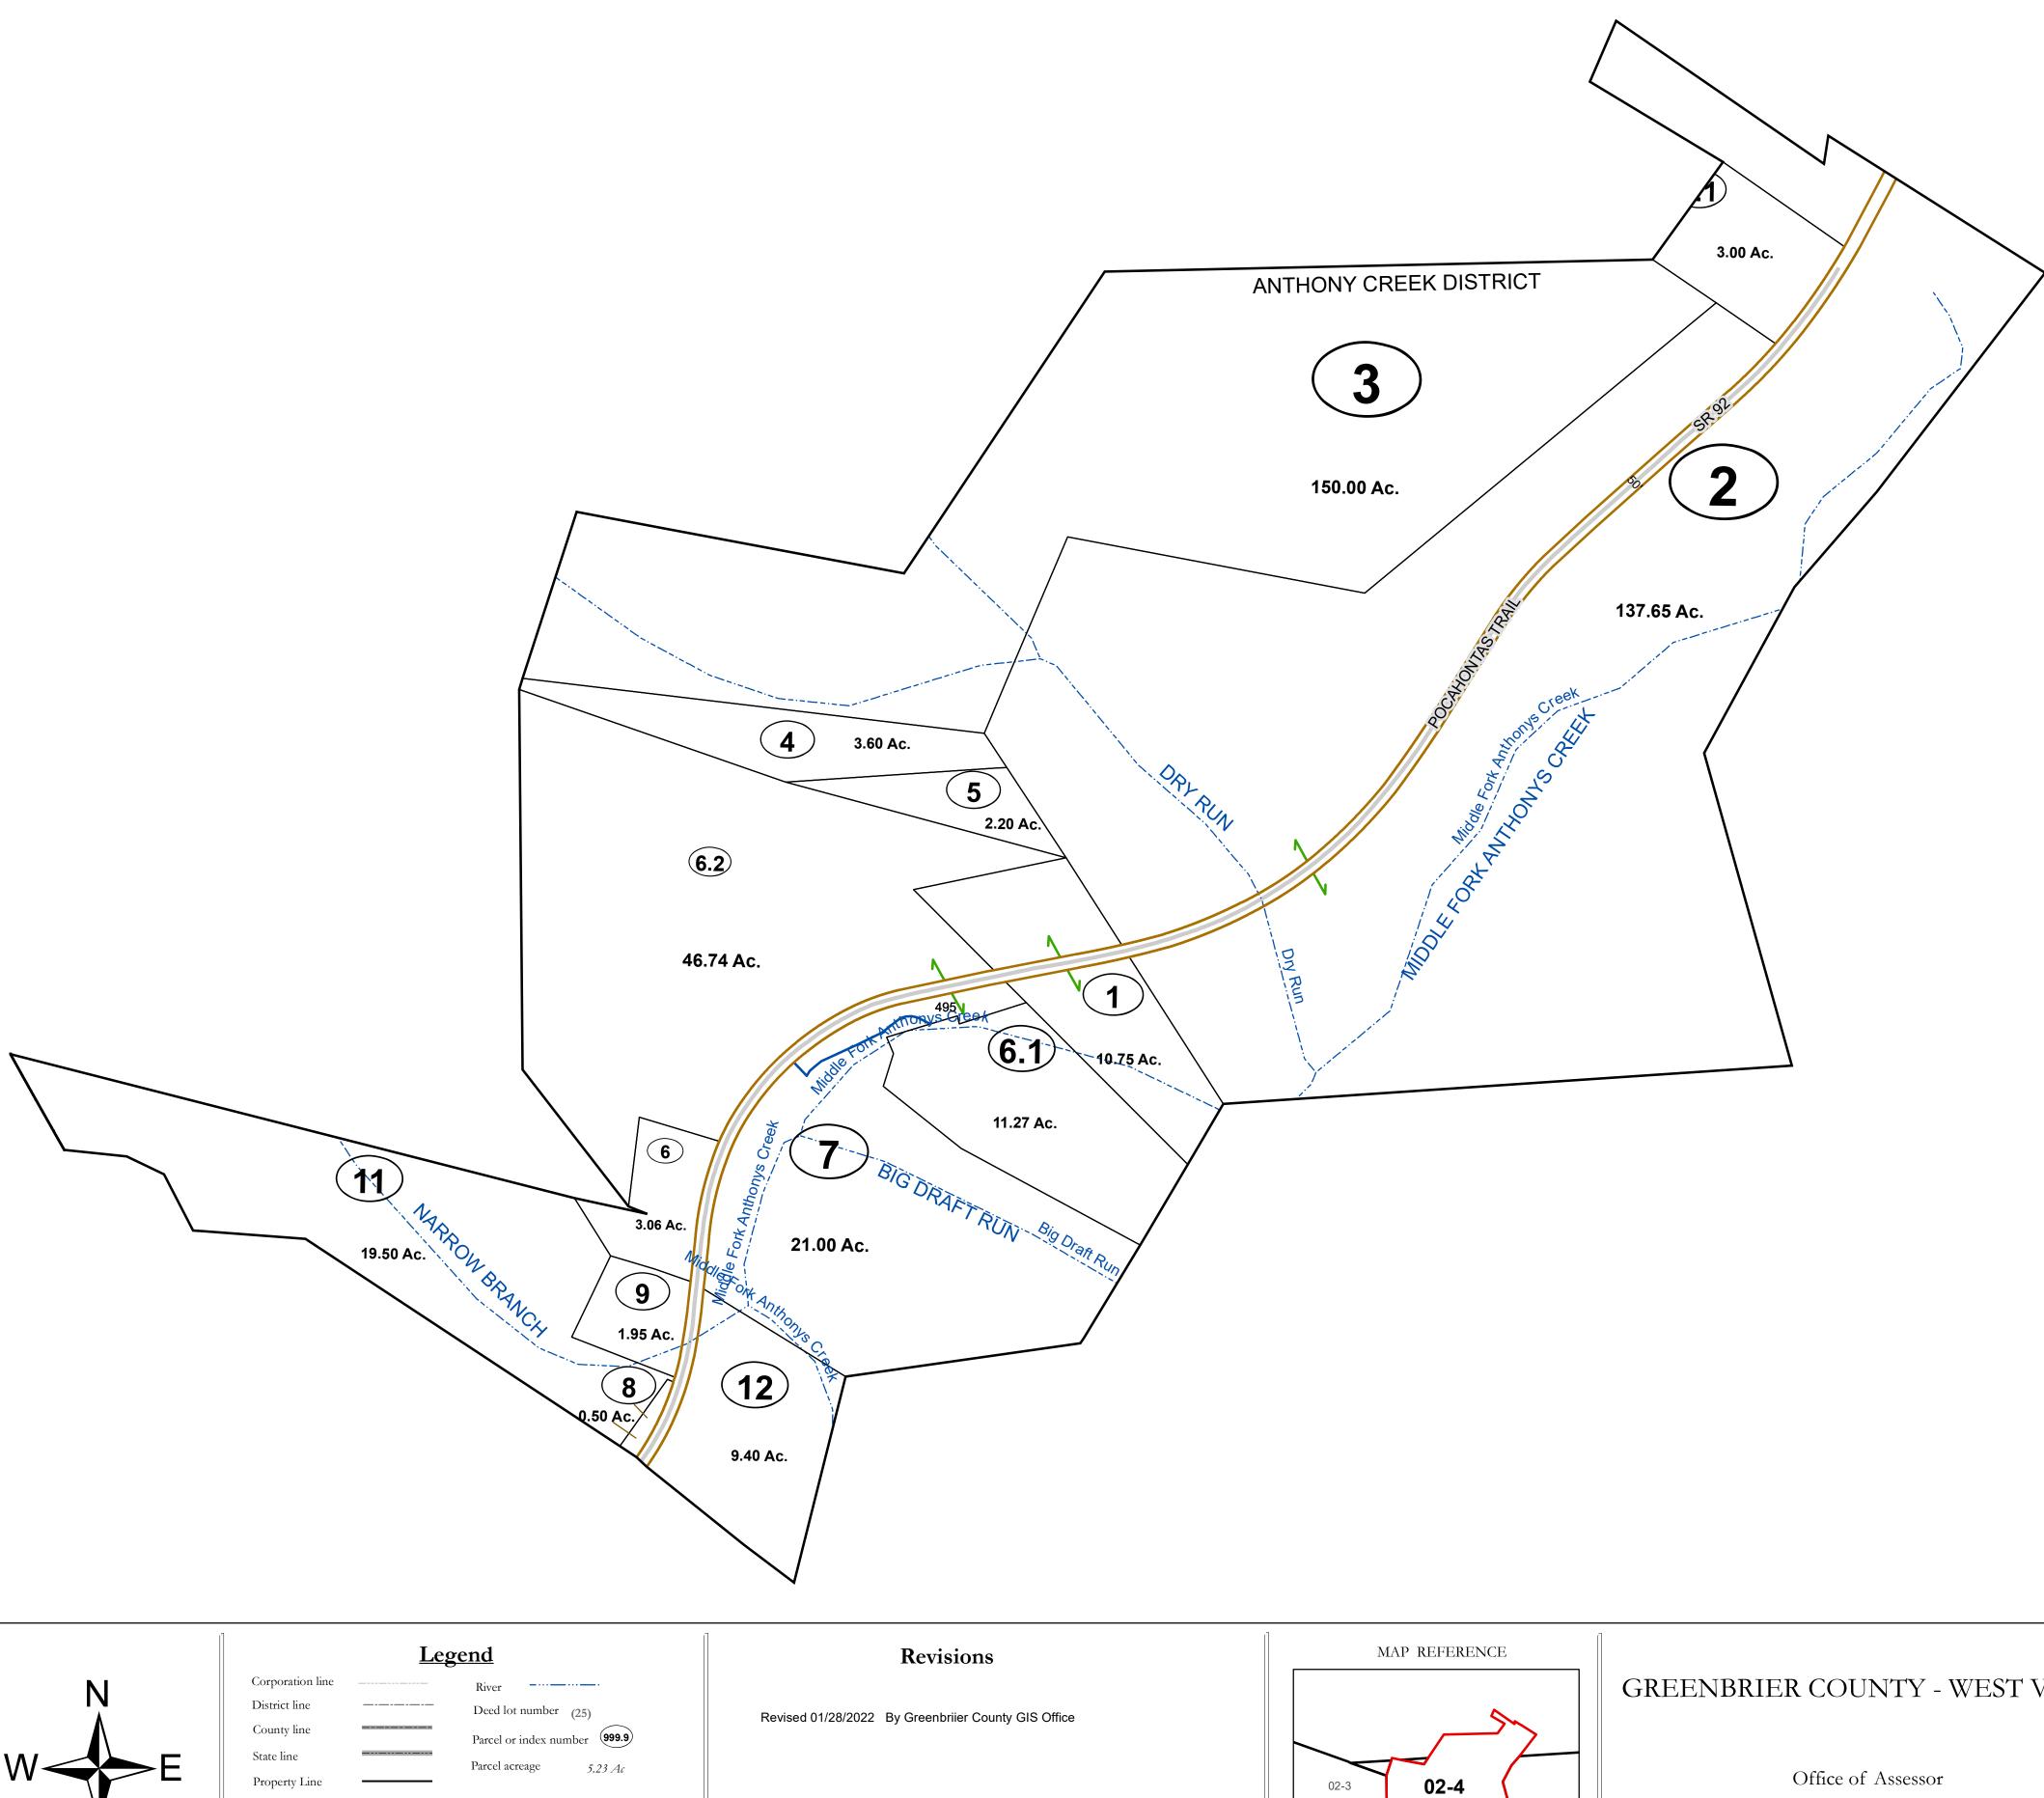

#### Disclaimer:

This tax map was compiled for puposes of taxation from available record evidence and has not been field verified. This map is not a valid survey plat and the data on this map does not imply any official status to such data. The State of West Vrginia and county assessor's office assume no liability that might result from the use of this map.

#### **Restrictions:**

All finished tax maps created under the provisions of legislation are the property of the county assessors who created the provisions of registration are the copying, distribution, sale, or lease of such tax maps or copies thereof without the written permission of the respective county assessors is prohibited by law.

## GREENBRIER COUNTY - WEST VIRGINIA

For Tax Purposes Only

02-10

02-9

### Anthony Creek

Map: 02-4

Date: 1/28/2022

**SCALE:** 1 inch = 300 feet