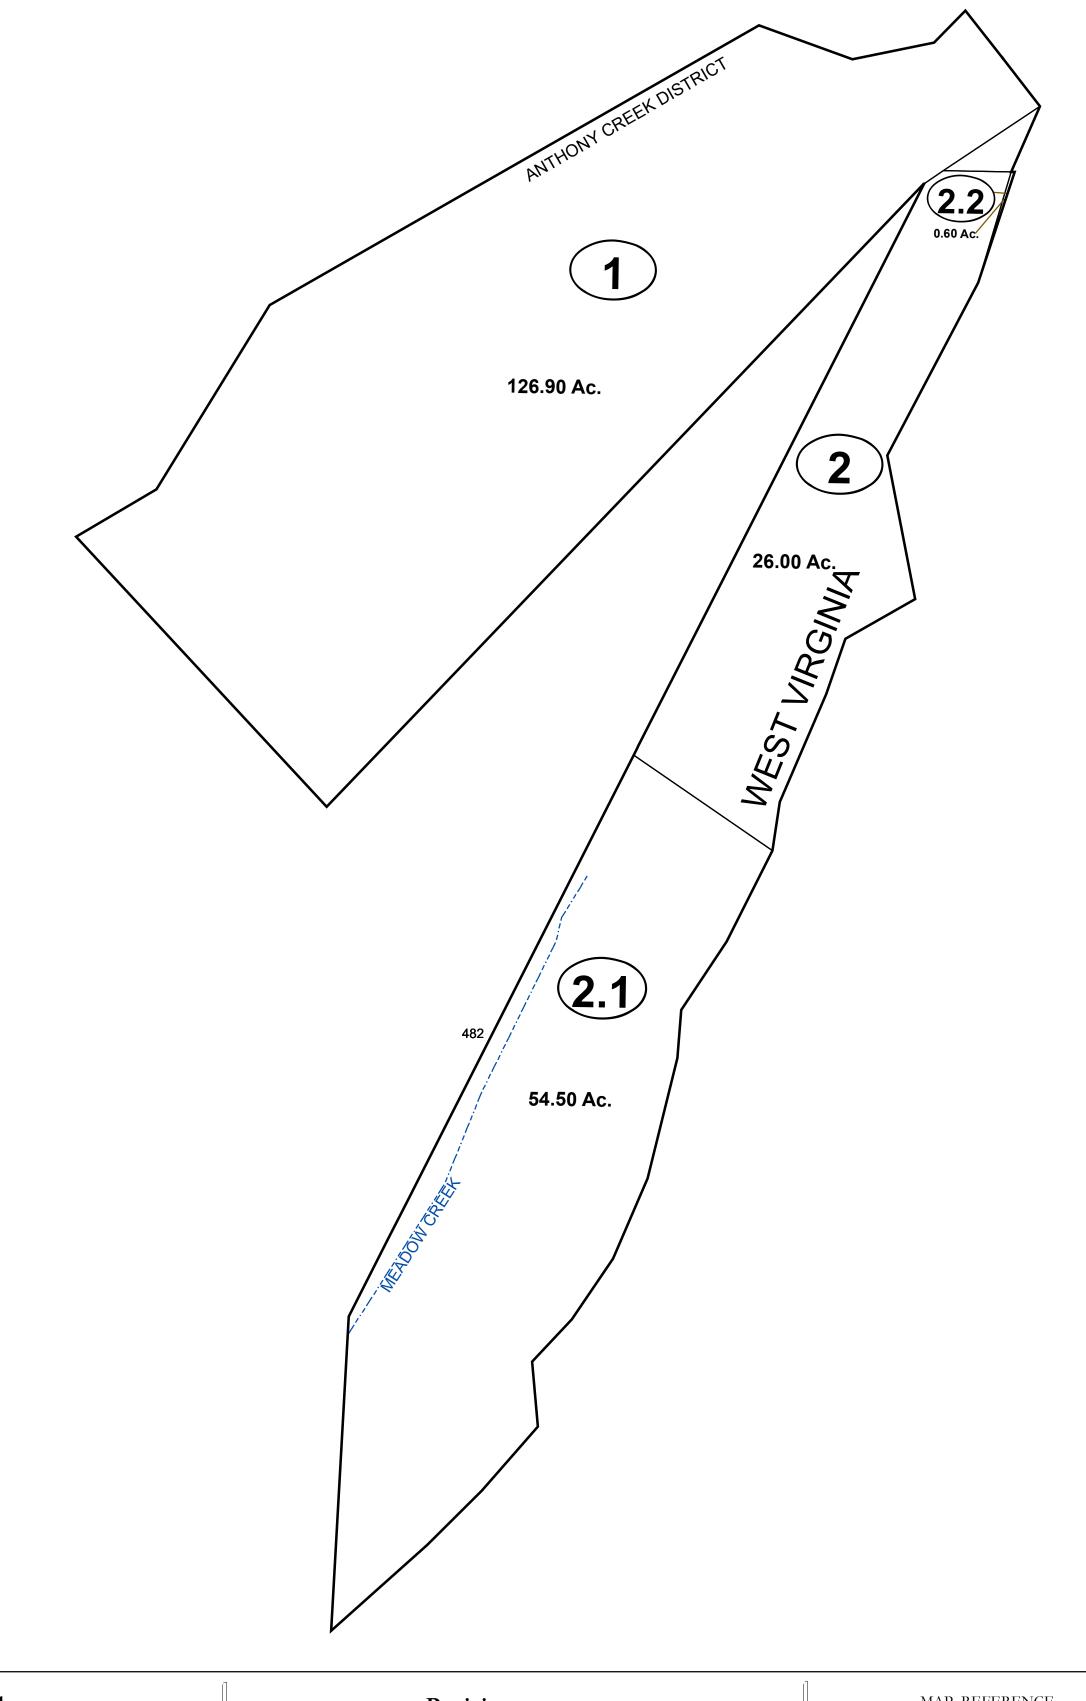

# Corporation line District line District line County line State line Property Line Right of Way Railroad Lot line Lot line River Deed lot number (25) Parcel or index number Parcel acreage 5.23 Ac Parcel acreage 5.23 Ac

# GREENBRIER COUNTY - WEST VIRGINIA

Office of Assessor

For Tax Purposes Only

Anthony Creek

Map: 02-5

Date: 1/28/2022

**SCALE:** 1 inch = 400 feet