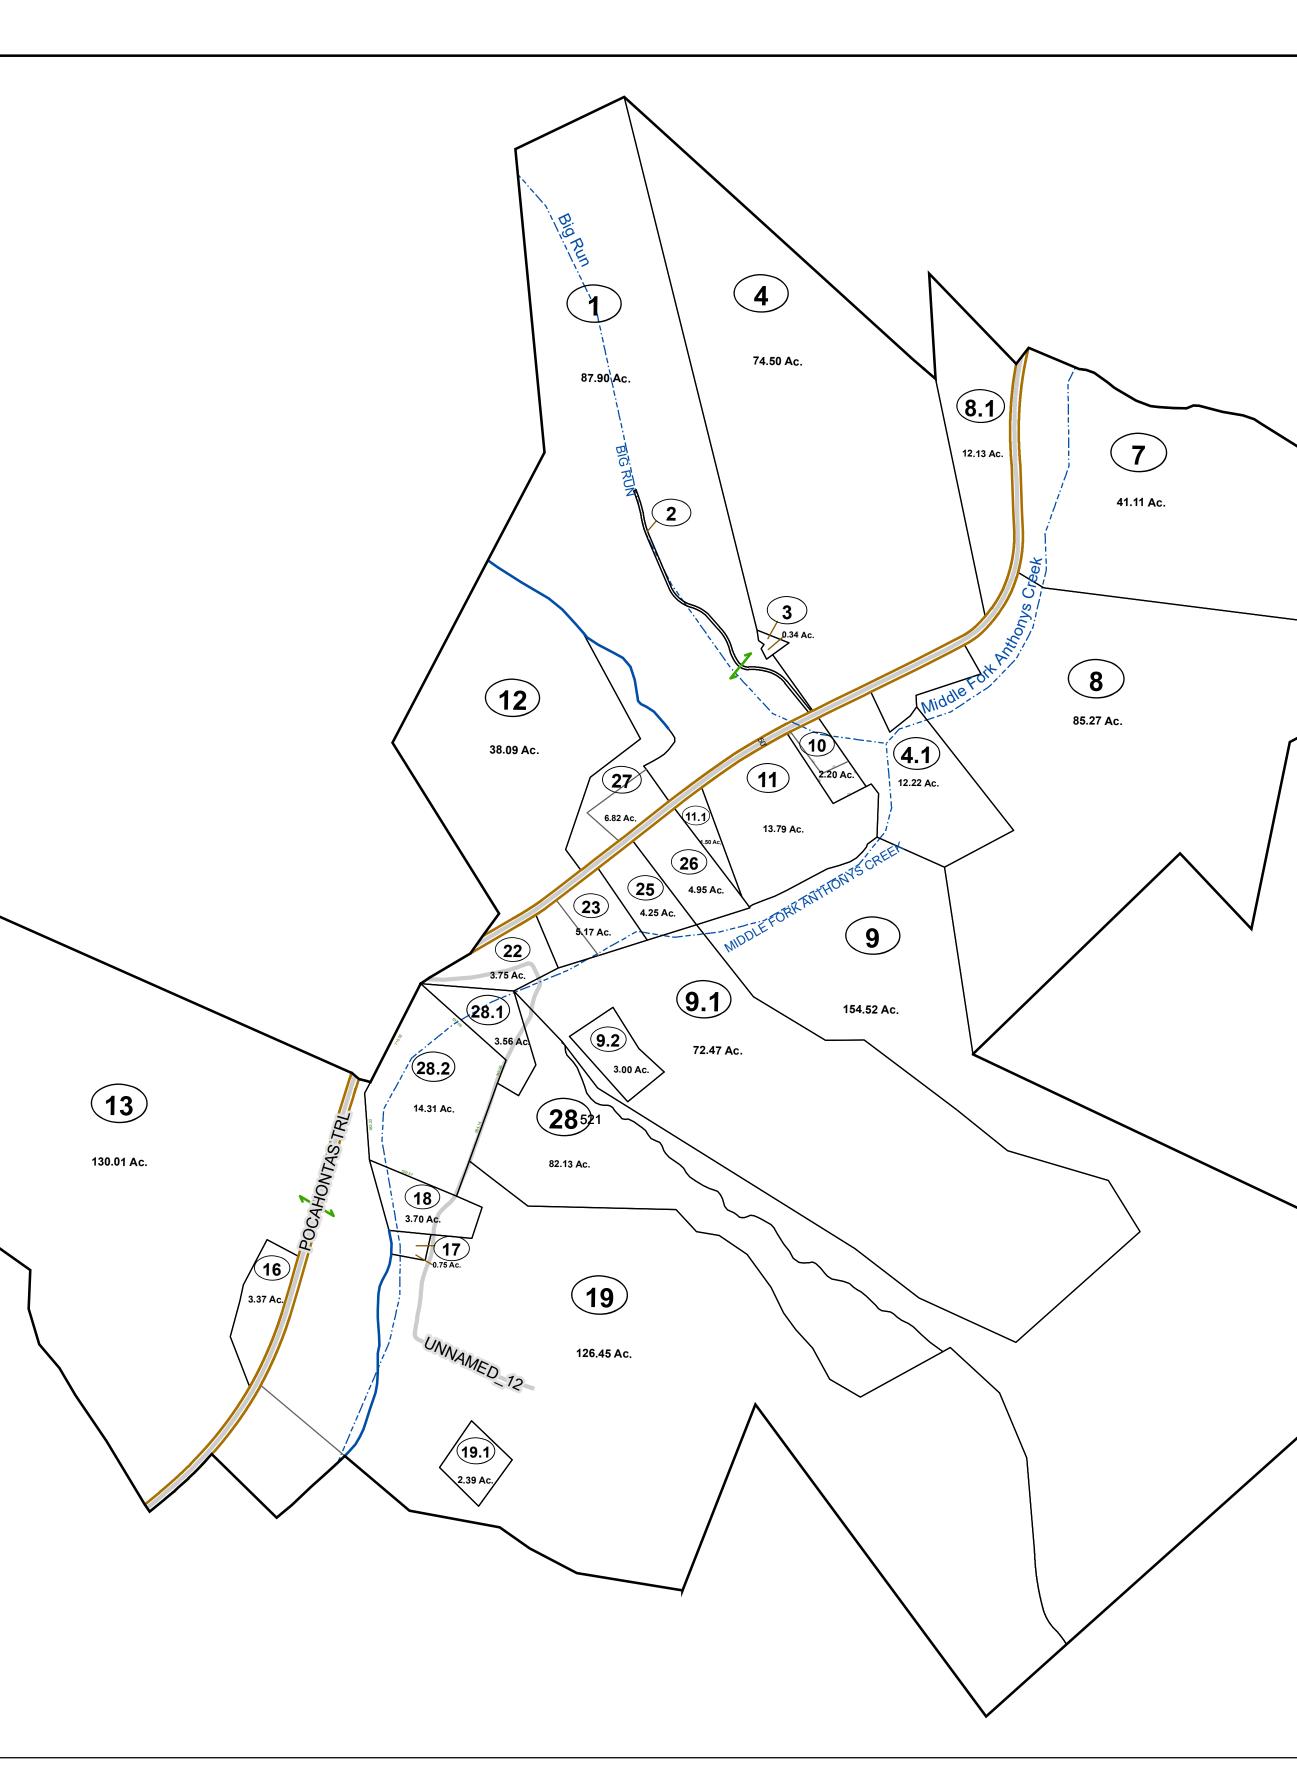

## GREENBRIER COUNTY - WEST VIRGINIA

Office of Assessor

For Tax Purposes Only

Anthony Creek

<sup>мар:</sup> 02-16

Date: 1/28/2022

**SCALE:** 1 inch = 500 feet