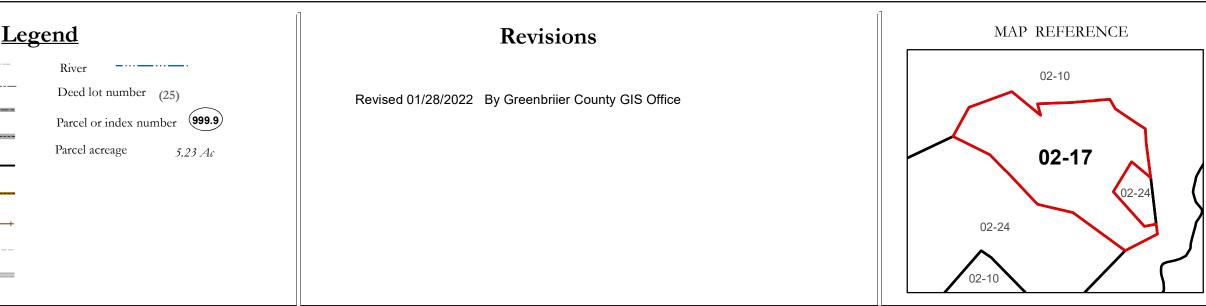

## Disclaimer:

This tax map was compiled for puposes of taxation from available record evidence and has not been field verified. This map is not a valid survey plat and the data on this map does not imply any official status to such data. The State of West Vrginia and county assessor's office assume no liability that might result from the use of this map.

## **Restrictions:**

All finished tax maps created under the provisions of legislation are the property of the county assessors who created them and the reproduction, copying, distribution, sale, or lease of such tax maps or copies thereof without the written permission of the respective county assessors is prohibited by law.

|                  | L              |
|------------------|----------------|
| Corporation line |                |
| District line    |                |
| County line      |                |
| State line       |                |
| Property Line    |                |
| Right of Way     |                |
| Railroad         | - <del>+</del> |
| Lot line         |                |
| Road Centerline  |                |
|                  |                |