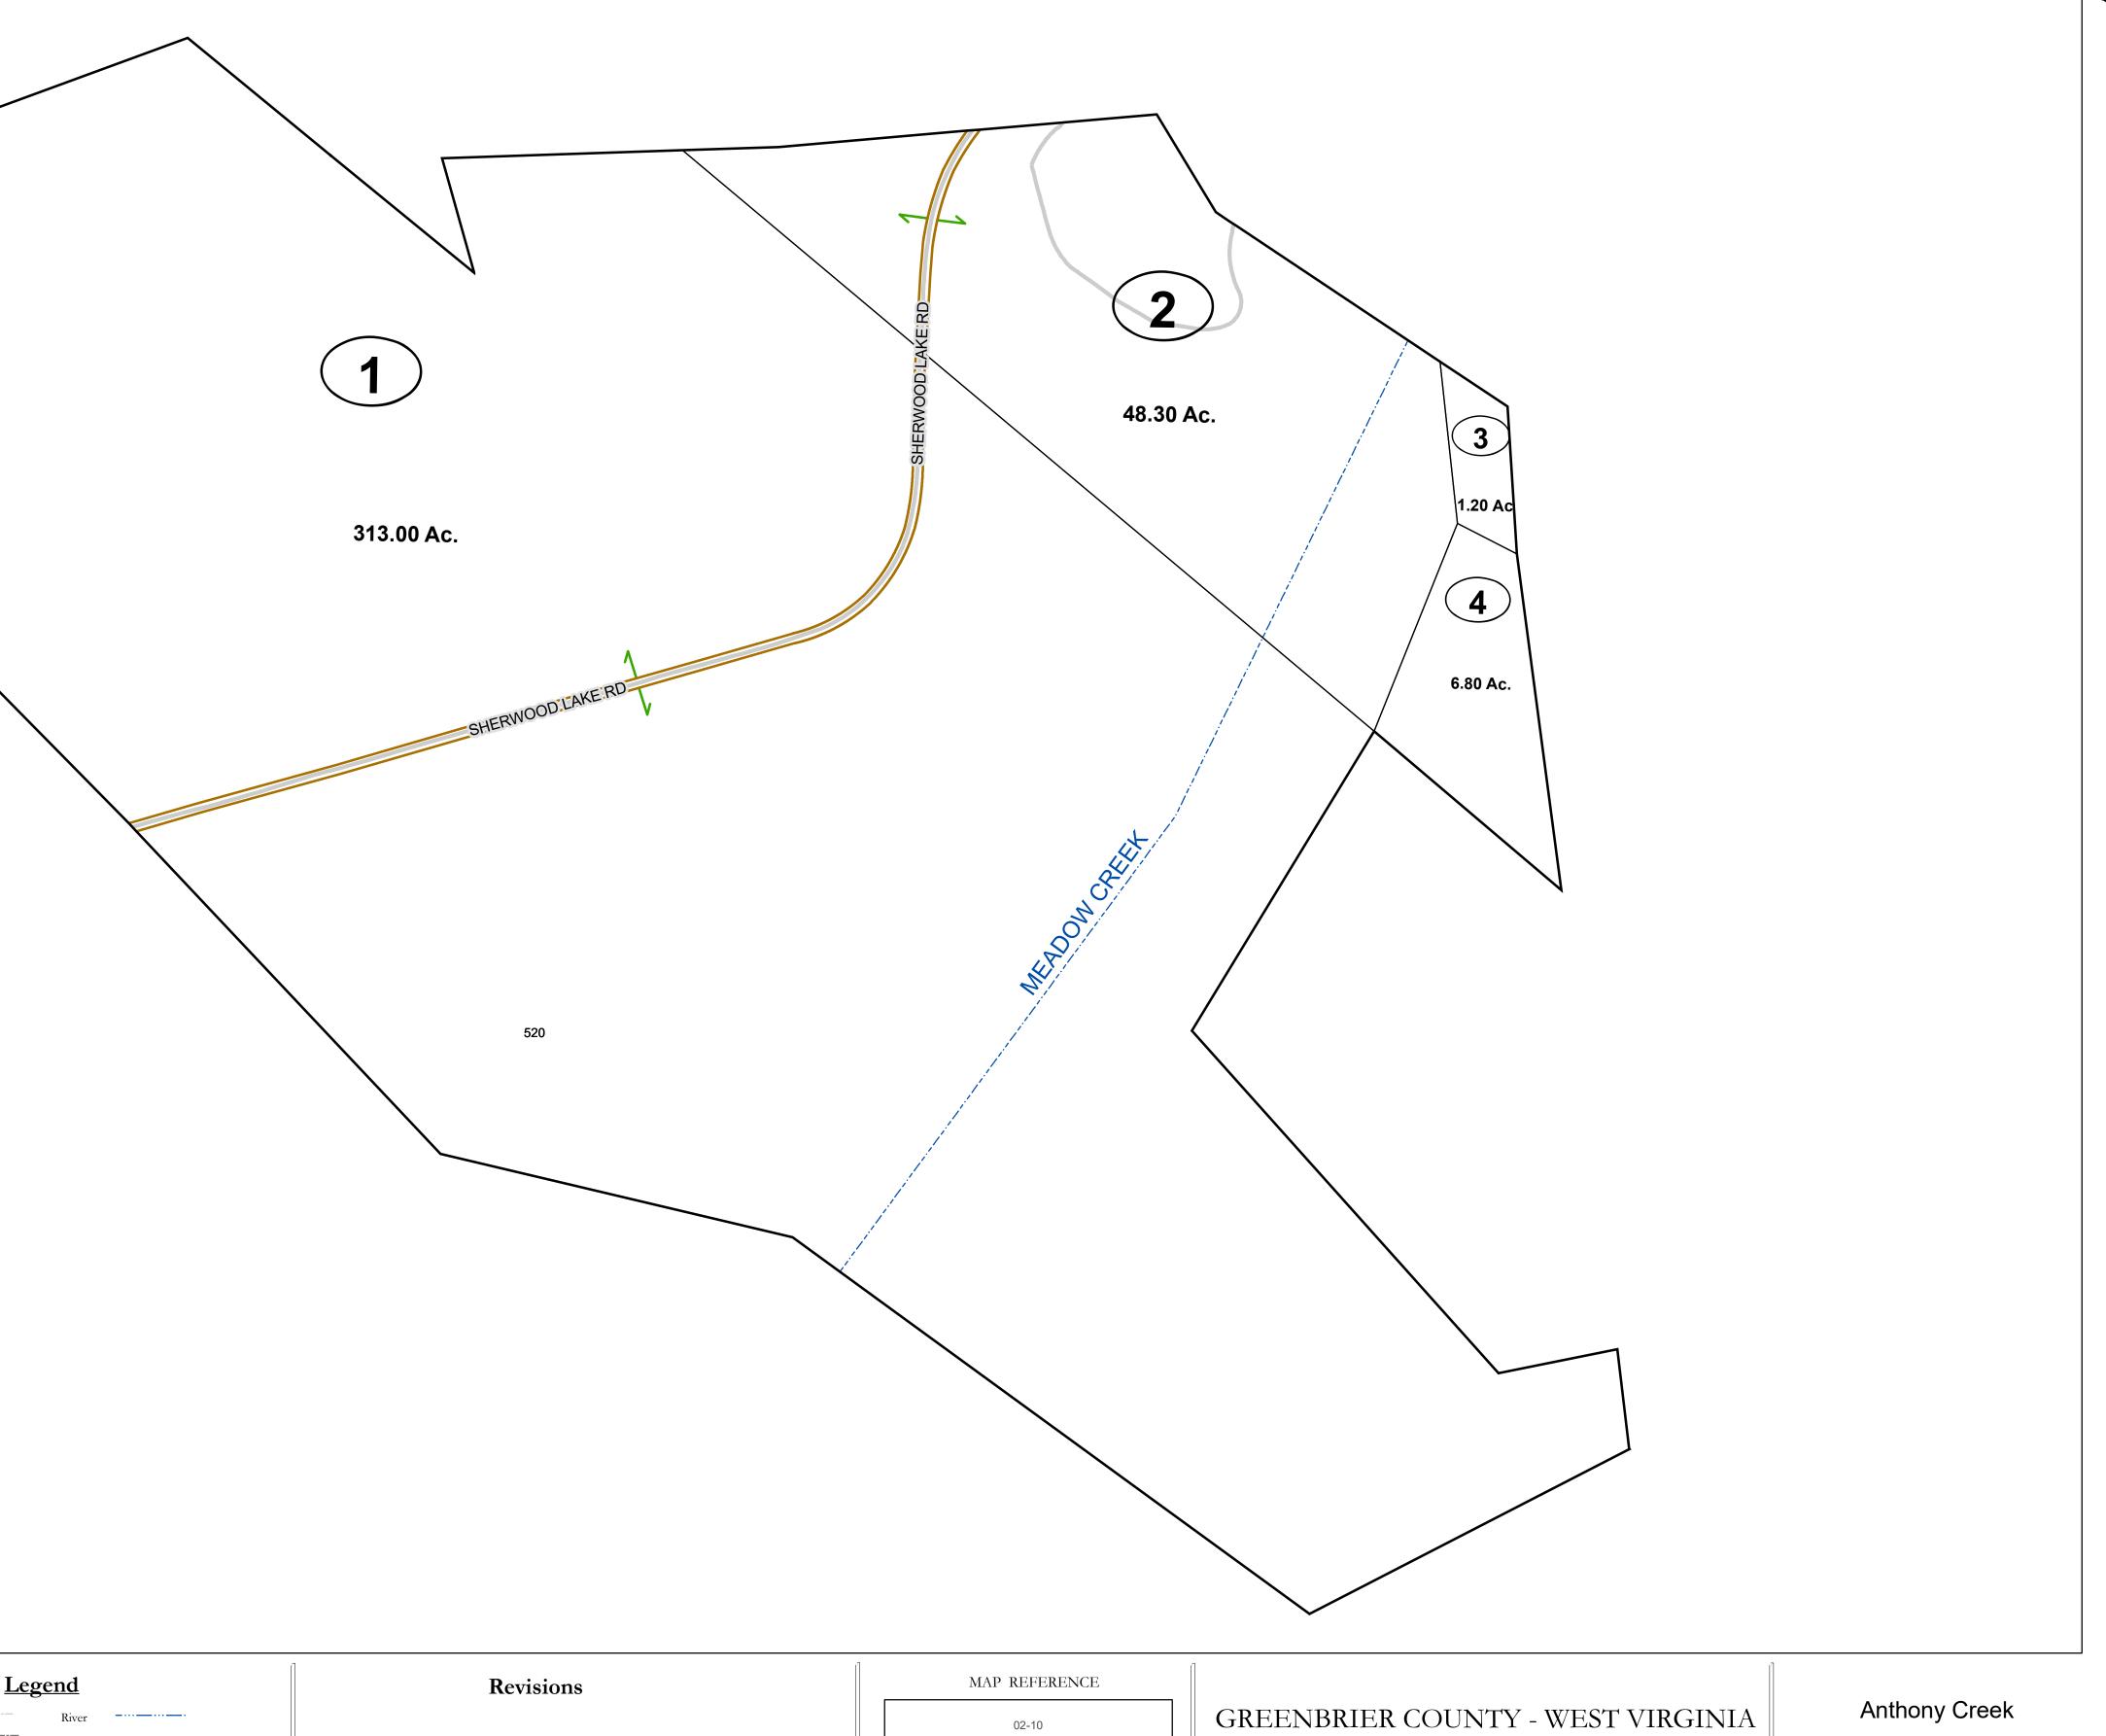

Office of Assessor

For Tax Purposes Only

Map: 02-17

Date: 1/28/2022

**SCALE:** 1 inch = 300 feet