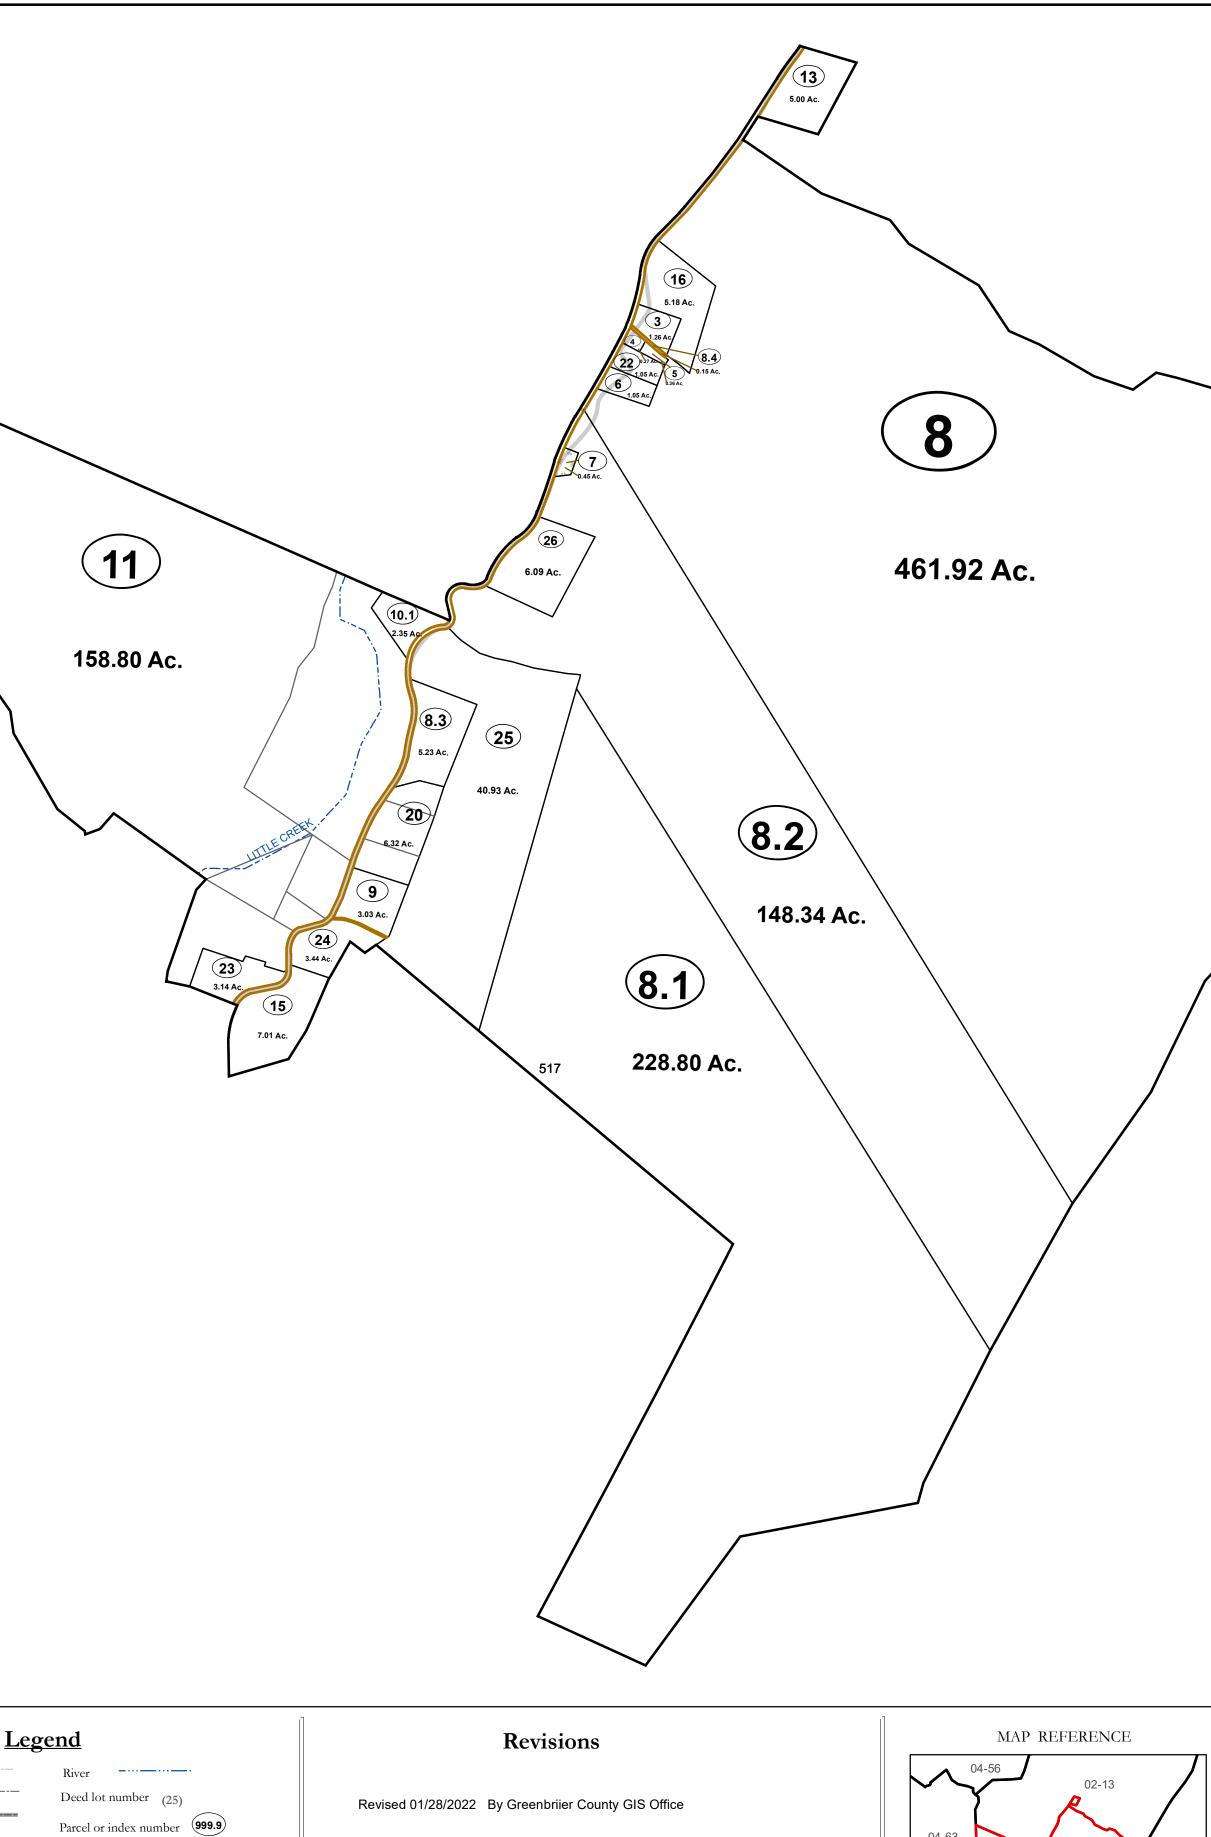

## GREENBRIER COUNTY - WEST VIRGINIA

Office of Assessor

For Tax Purposes Only

Anthony Creek

Map: 02-20

Date: 1/28/2022

**SCALE:** 1 inch = 700 feet