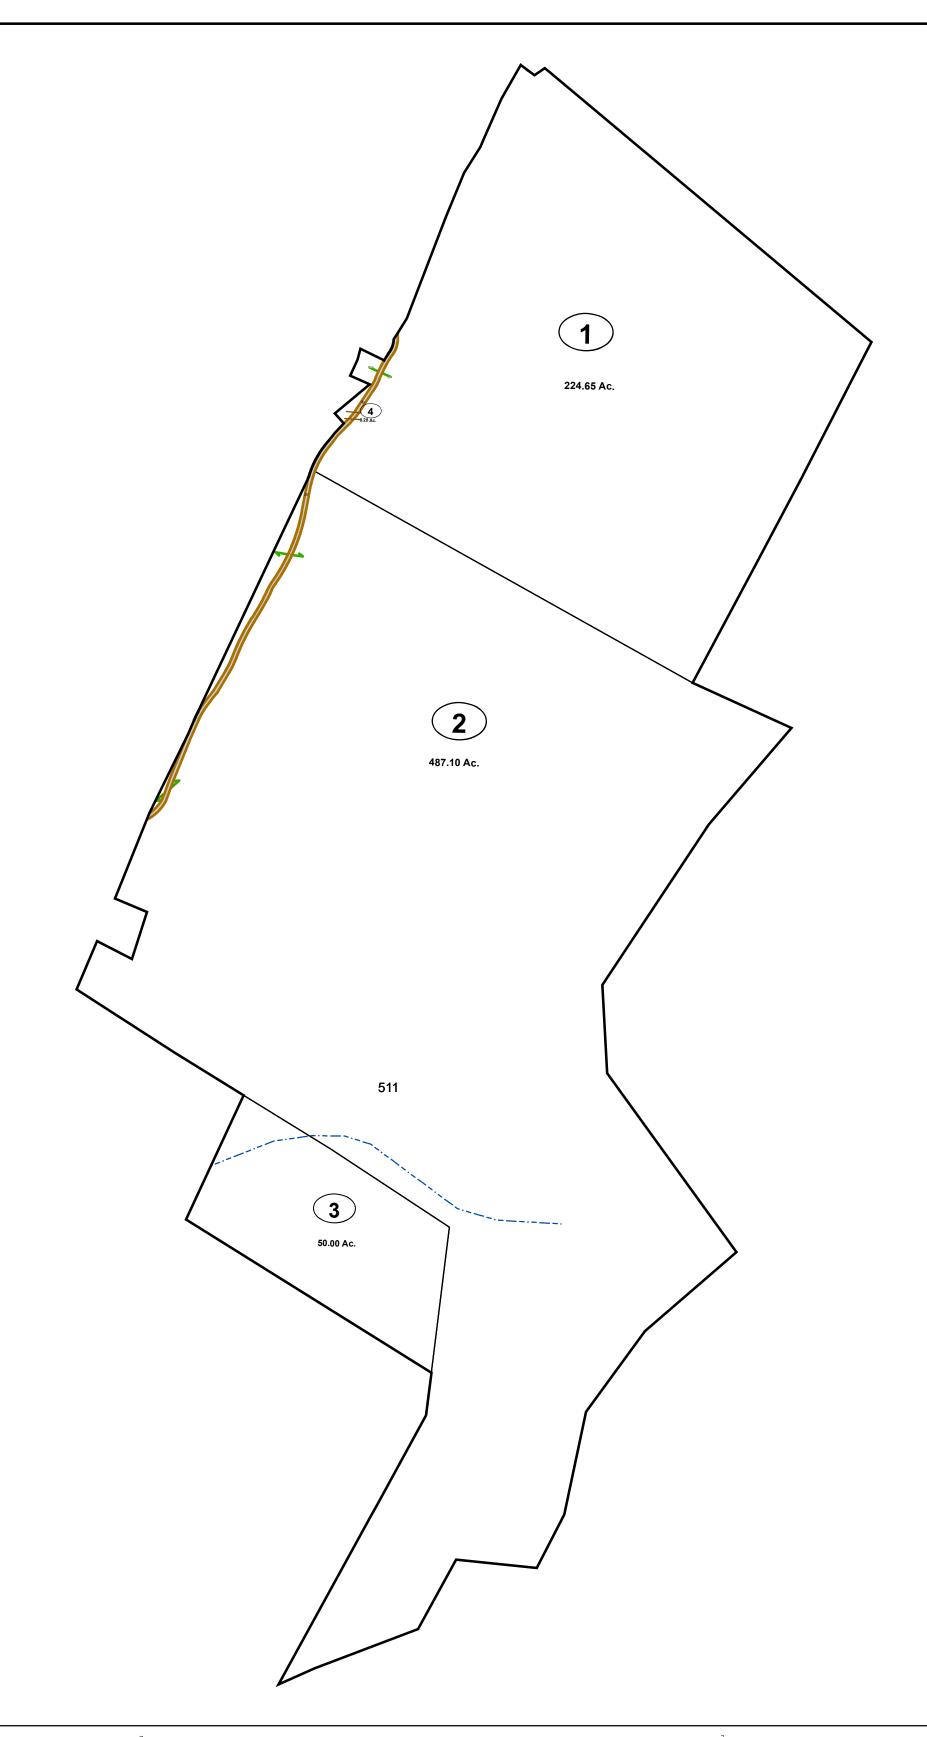

## Legend

River Deed lot number (25) Parcel or index number **999.9** Parcel acreage 5.23 Ac