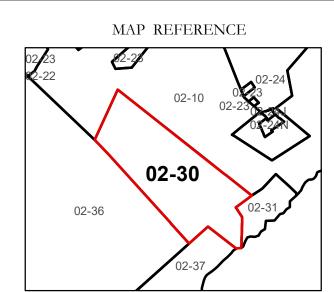

### GREENBRIER COUNTY - WEST VIRGINIA

Office of Assessor

For Tax Purposes Only

Anthony Creek

Map: 02-30

Date: 1/28/2022

**SCALE:** 1 inch = 500 feet