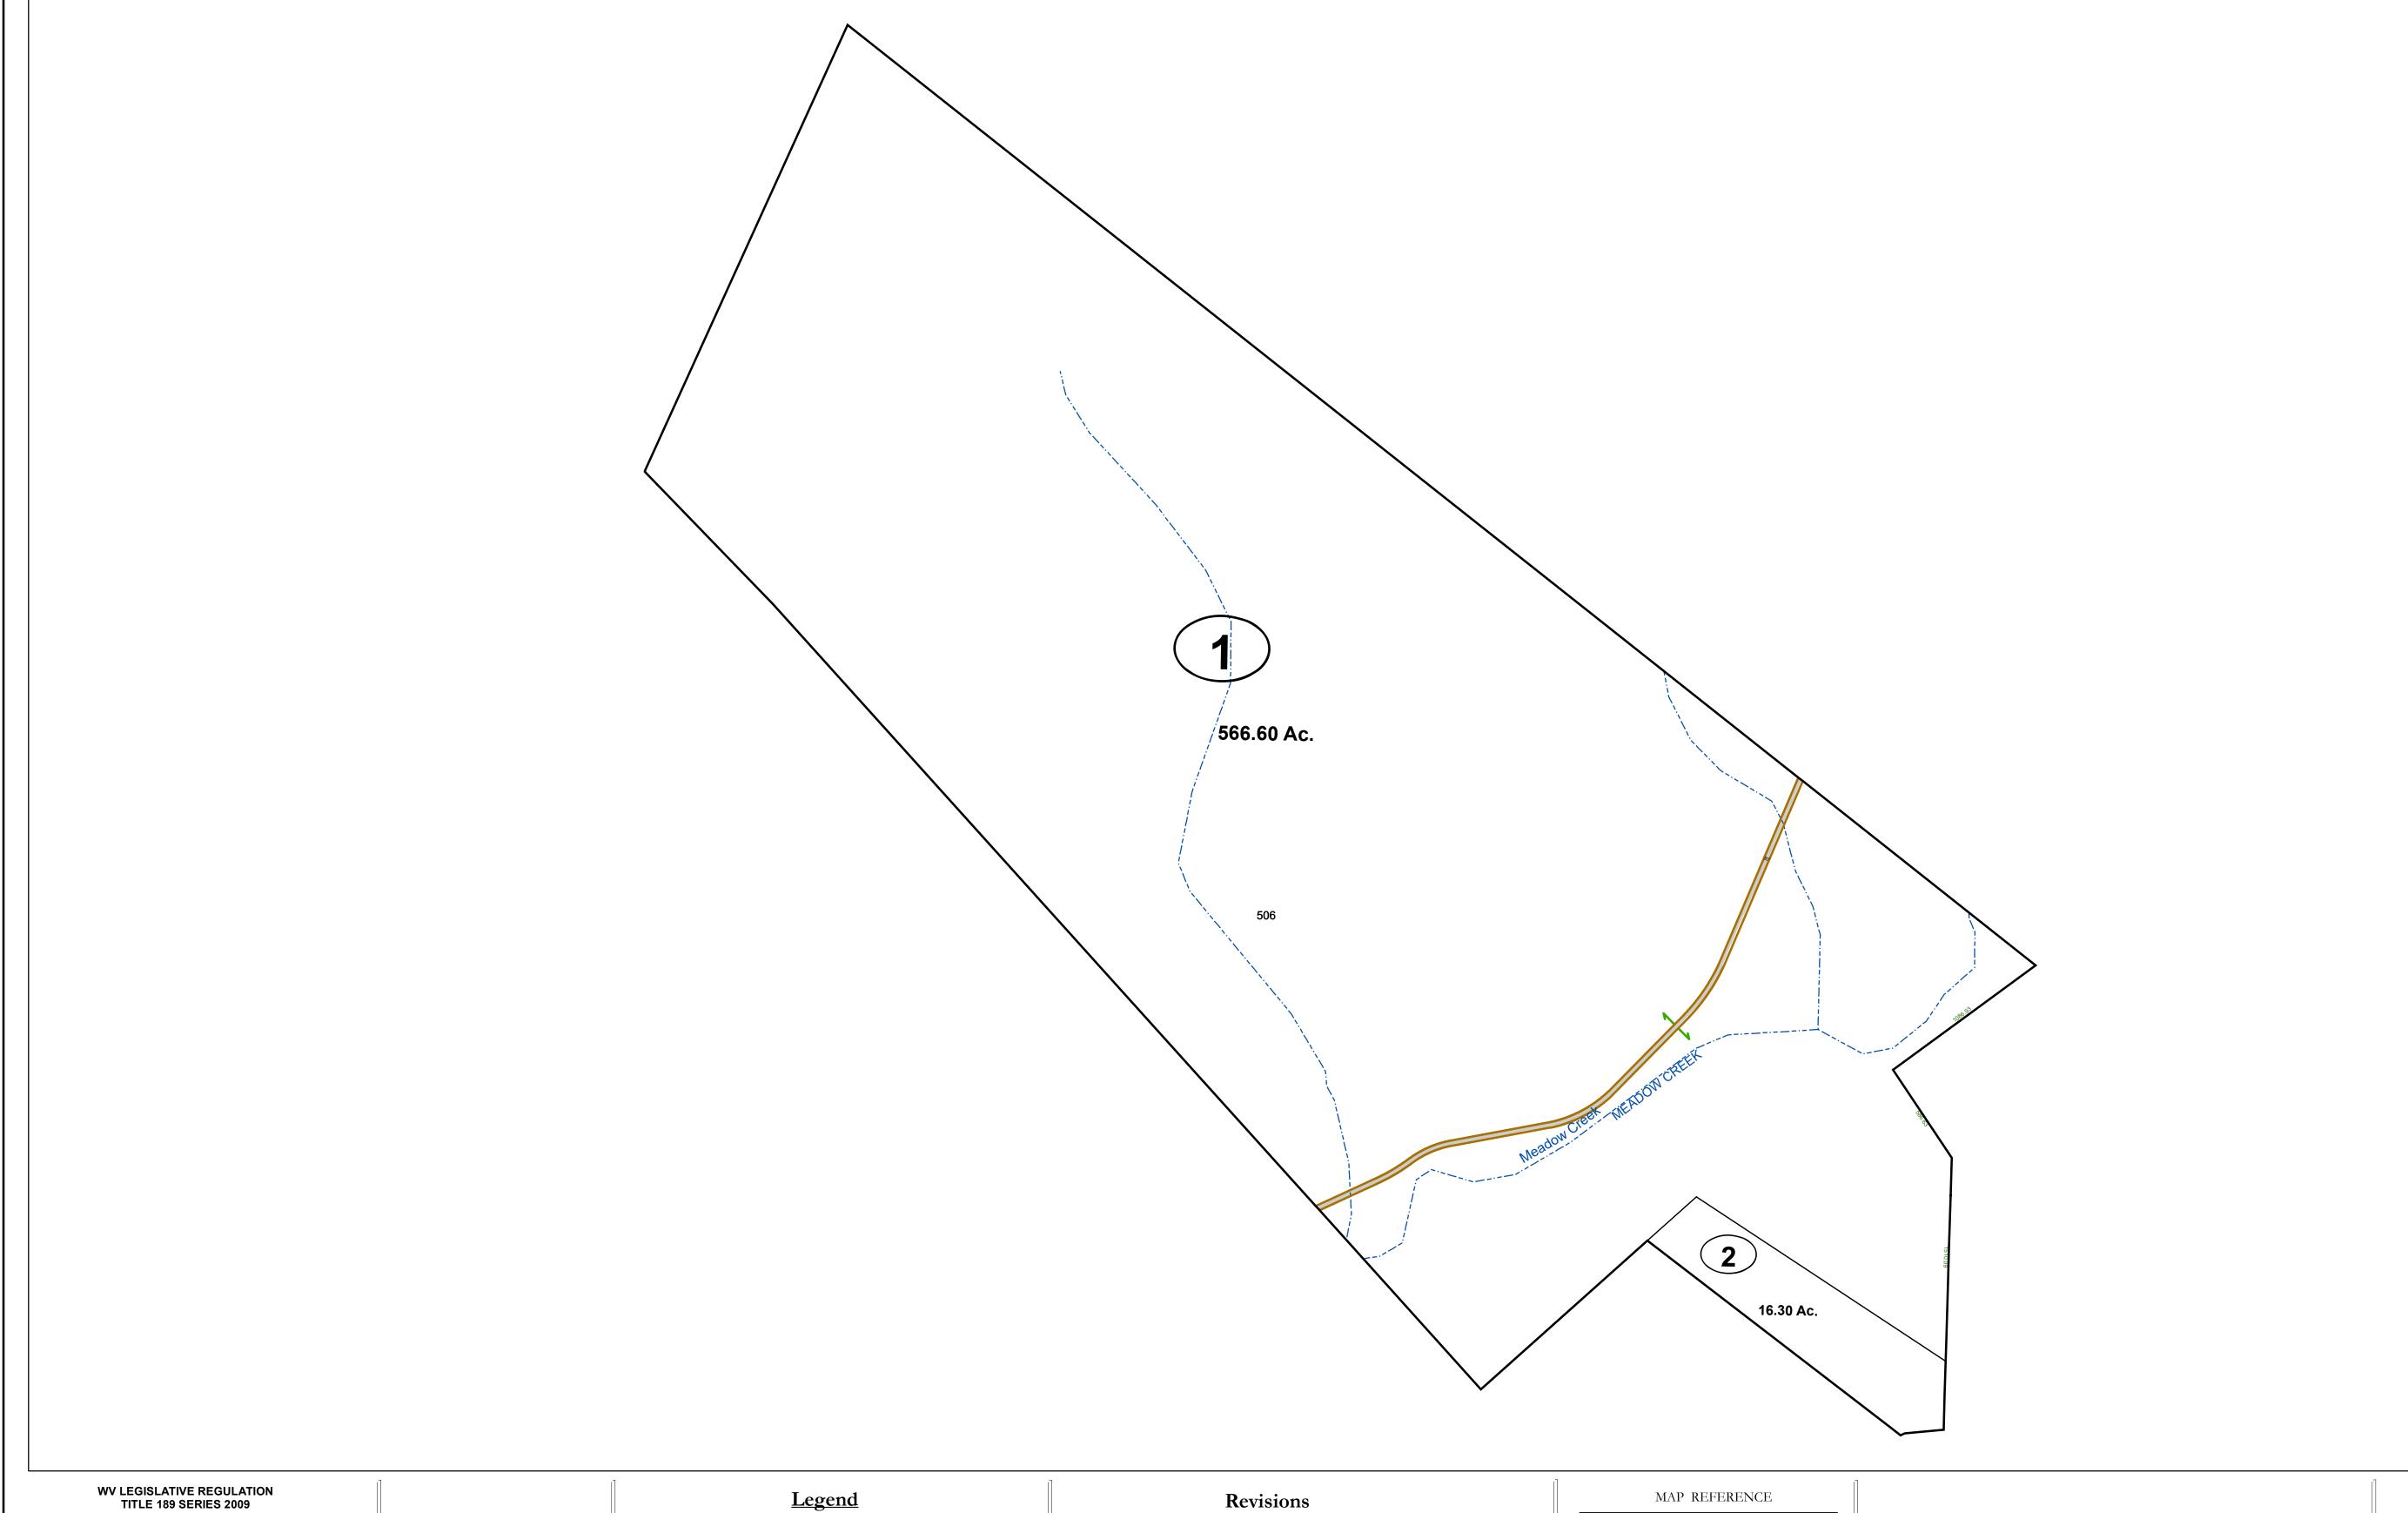

# Corporation line District line County line State line Property Line Right of Way Railroad Lot line Road Centerline Parcel acreage River Deed lot number (25) Parcel or index number Parcel acreage 5.23 Ac Road Centerline

### GREENBRIER COUNTY - WEST VIRGINIA

Office of Assessor

For Tax Purposes Only

Anthony Creek

Map: 02-30

Date: 1/28/2022

**SCALE:** 1 inch = 500 feet