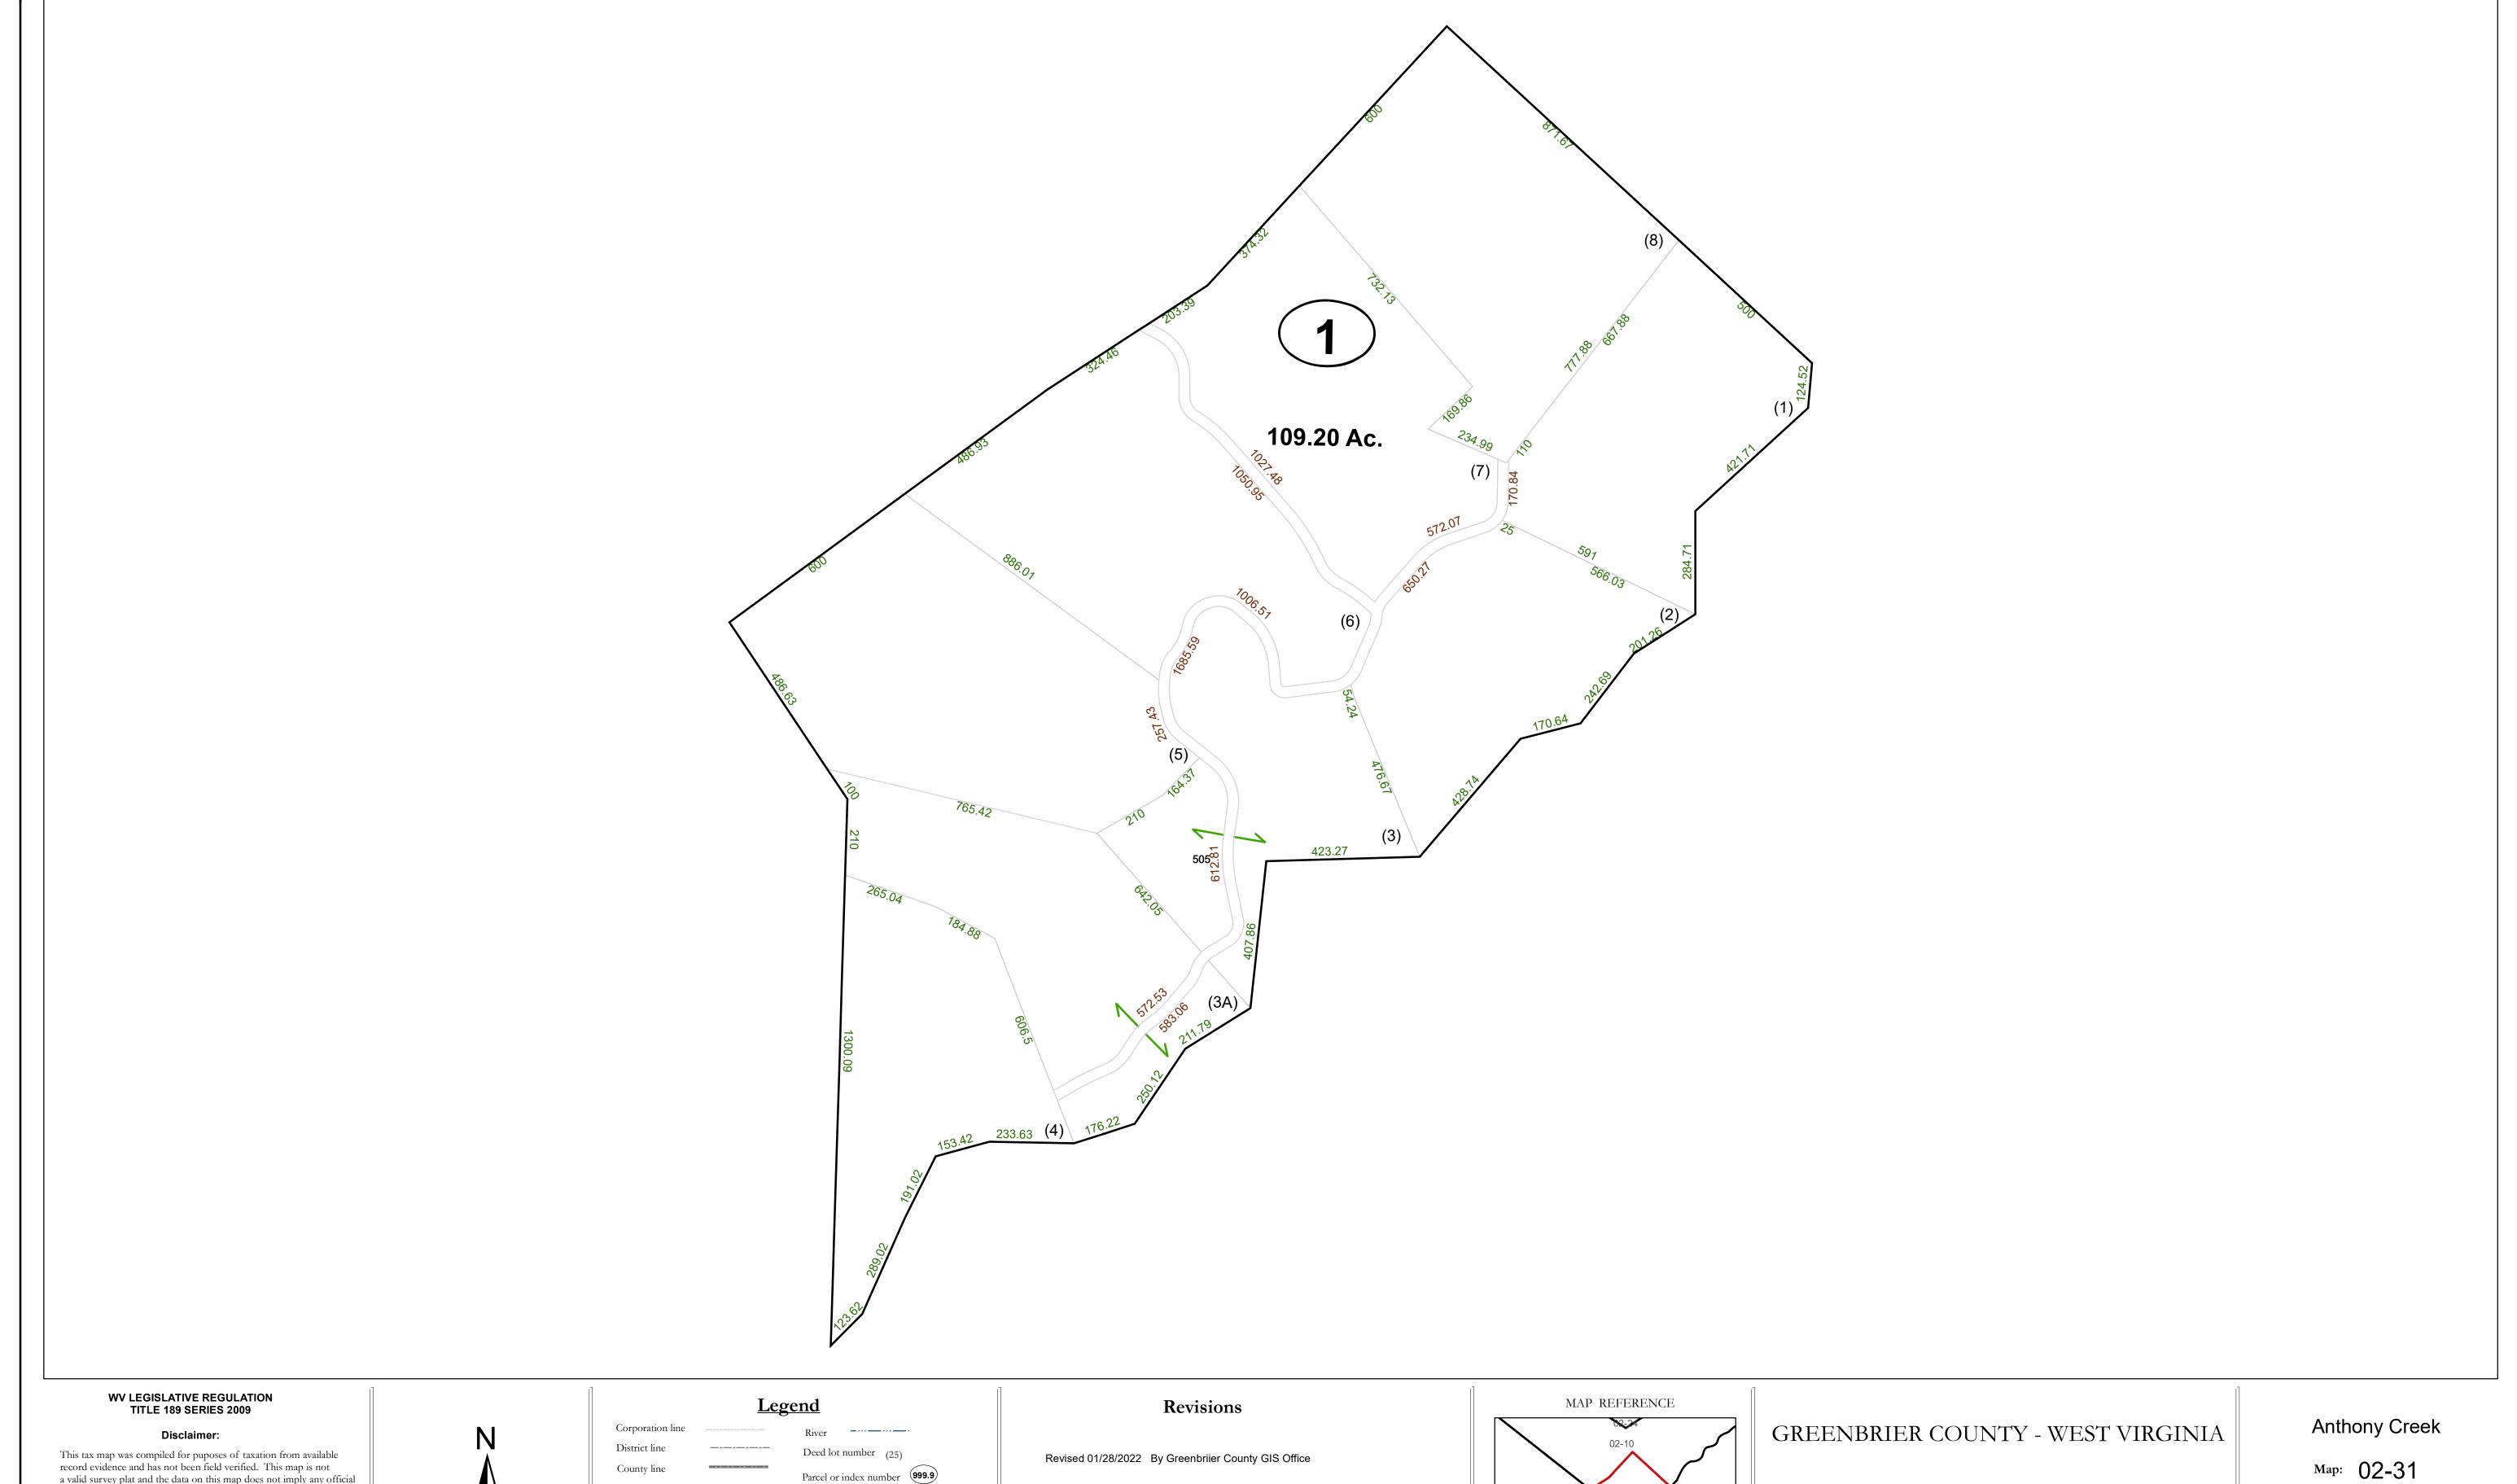

This tax map was compiled for puposes of taxation from available record evidence and has not been field verified. This map is not a valid survey plat and the data on this map does not imply any official status to such data. The State of West Vrginia and county assessor's office assume no liability that might result from the use of this map.

## County line Parcel or index number 999.9 State line Parcel acreage Property Line Right of Way Lot line

Road Centerline