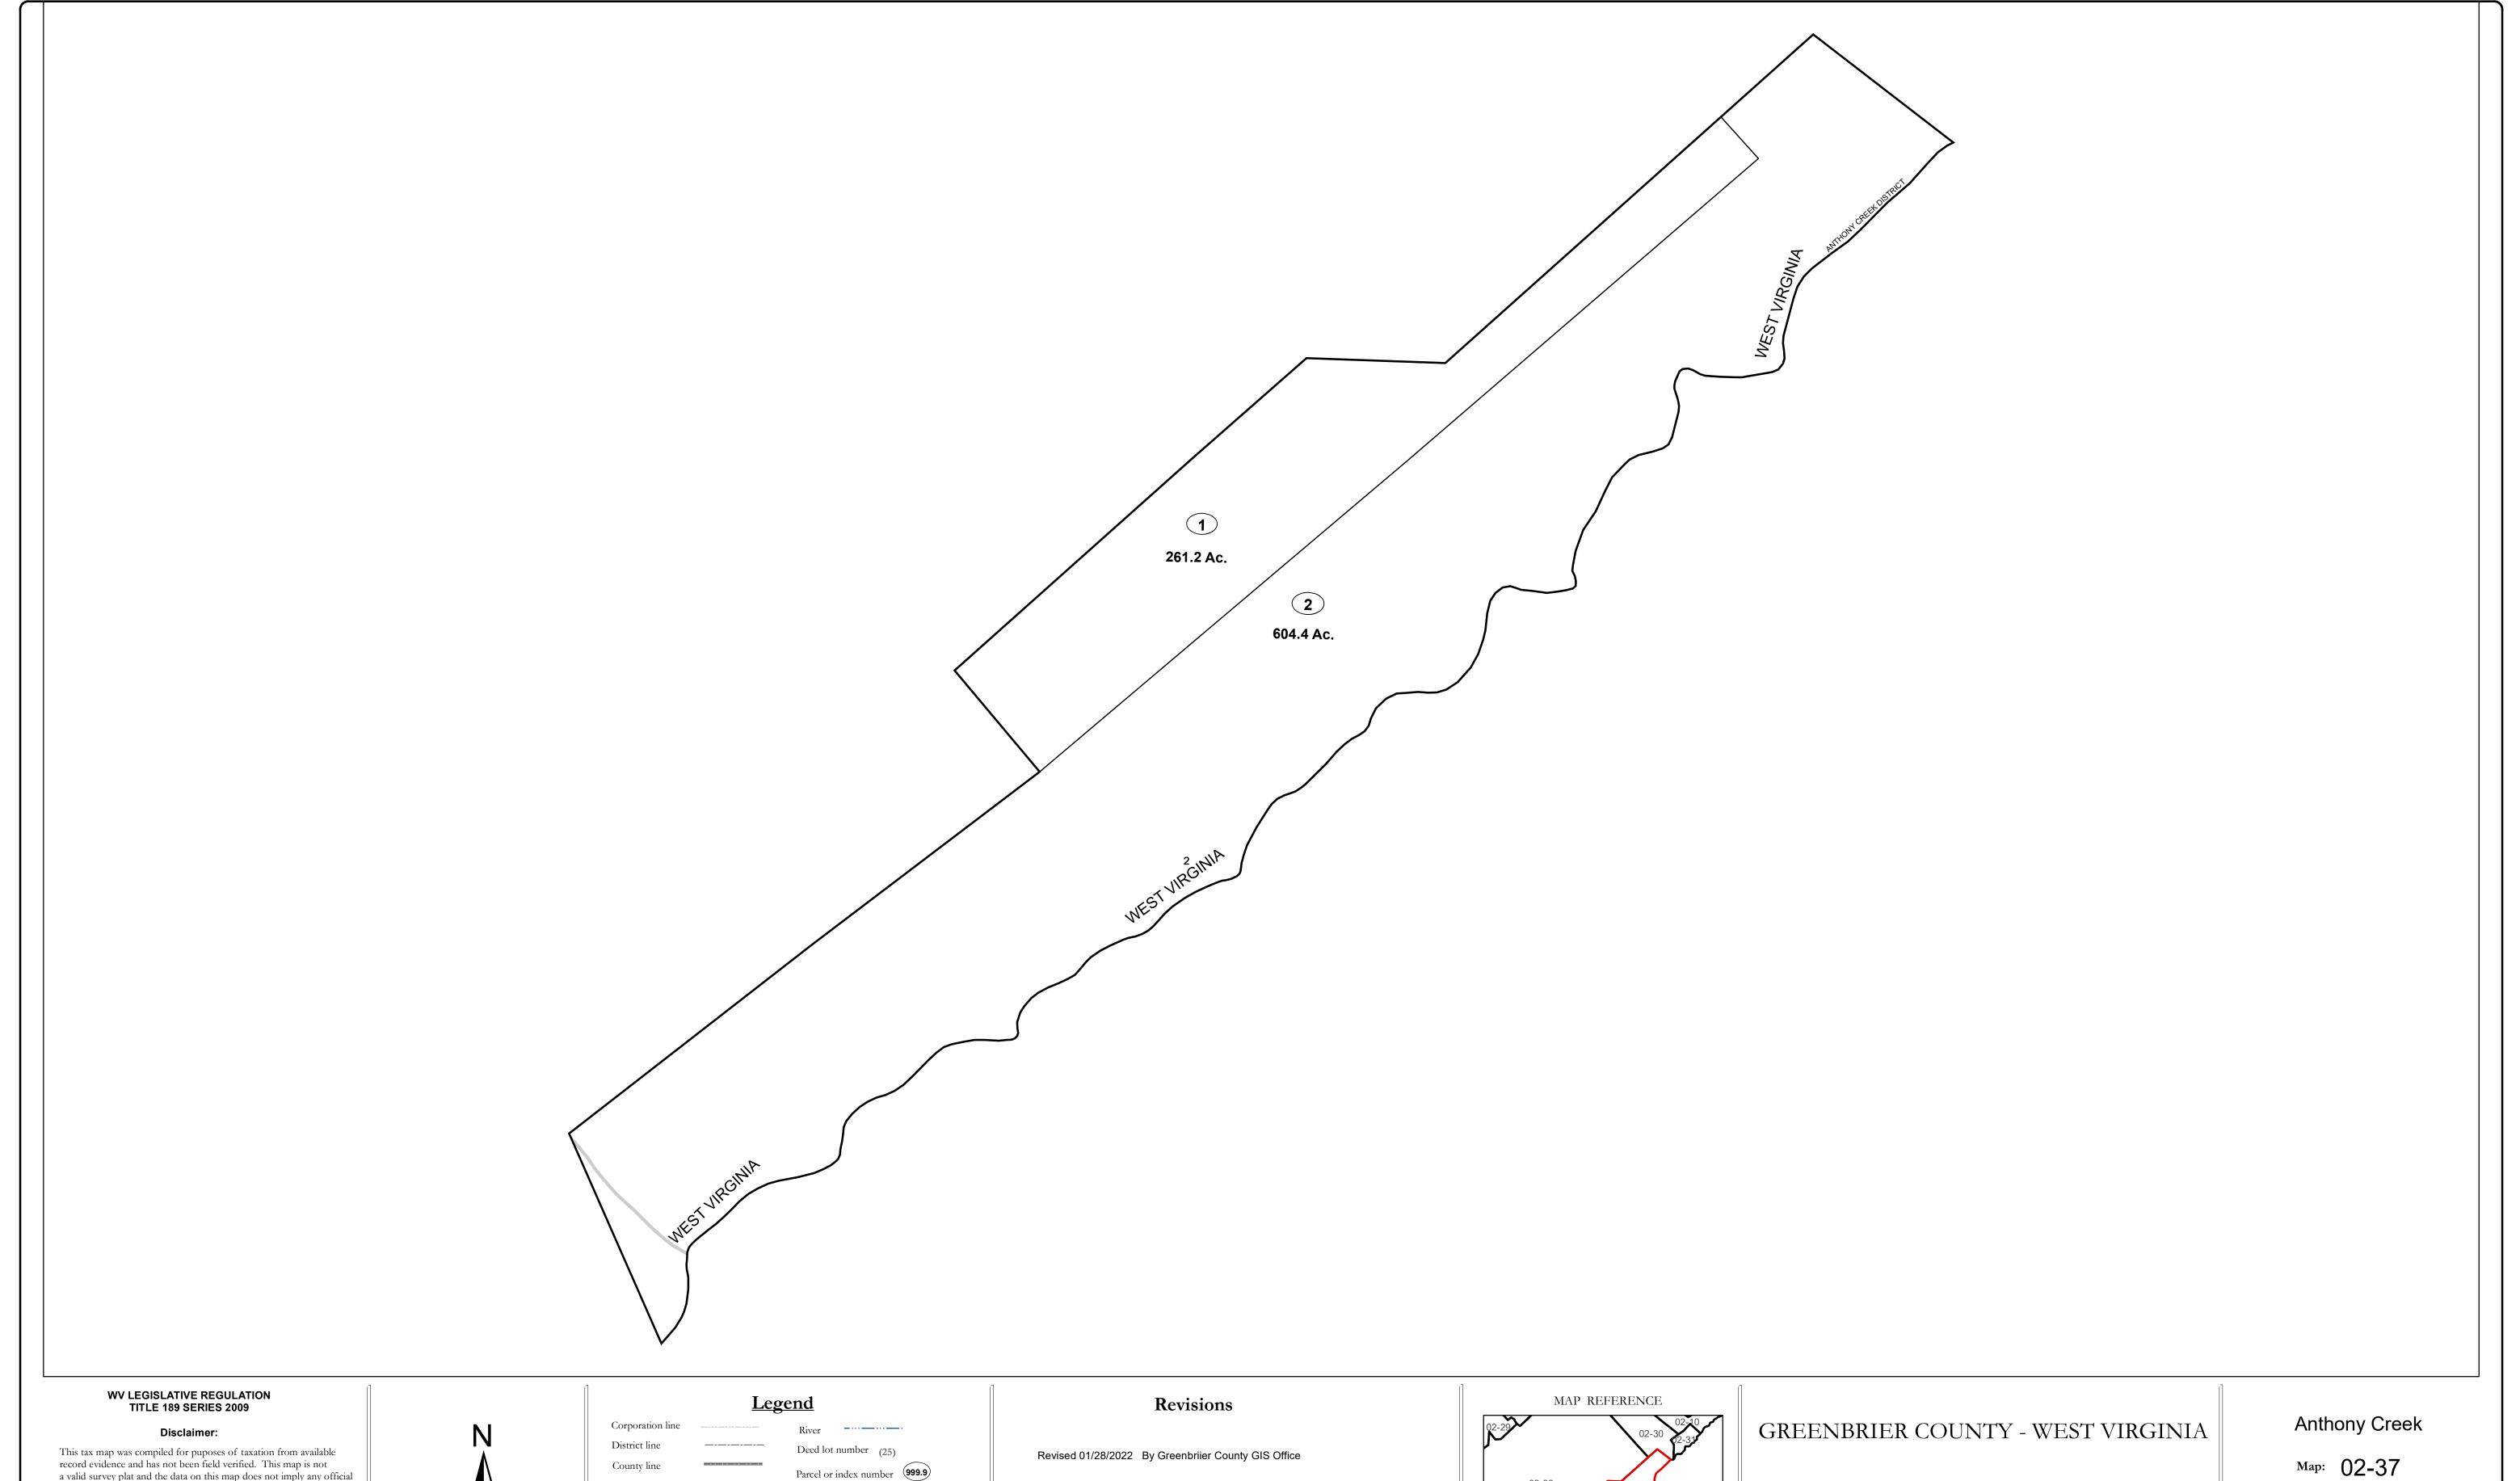

## Parcel or index number 999.9 State line Parcel acreage Property Line Right of Way Lot line Road Centerline

Office of Assessor

For Tax Purposes Only

Date: 1/28/2022

**SCALE:** 1 inch = 800 feet