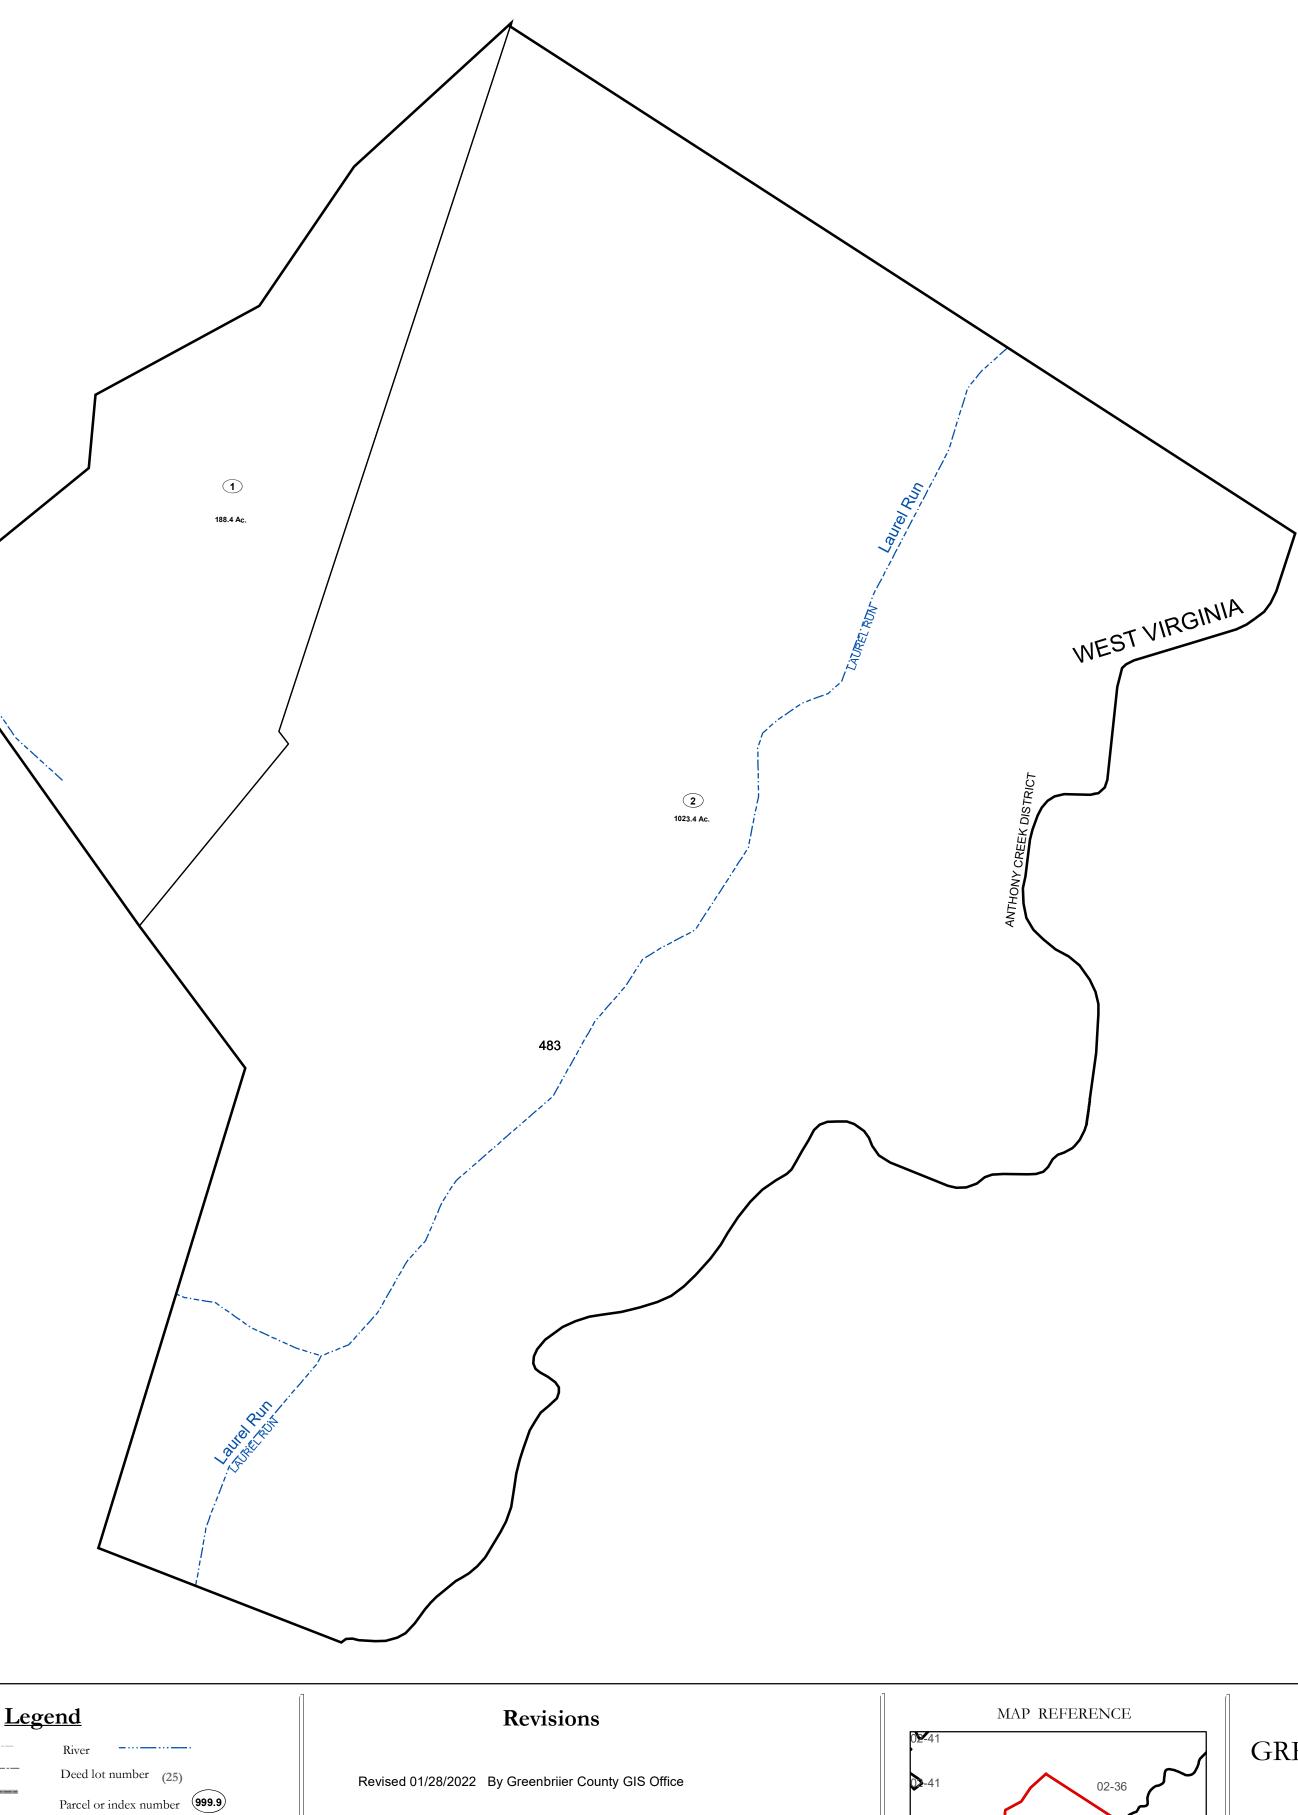

## GREENBRIER COUNTY - WEST VIRGINIA

Office of Assessor

For Tax Purposes Only

Anthony Creek

Map: 02-49

Date: 1/28/2022

**SCALE:** 1 inch = 600 feet