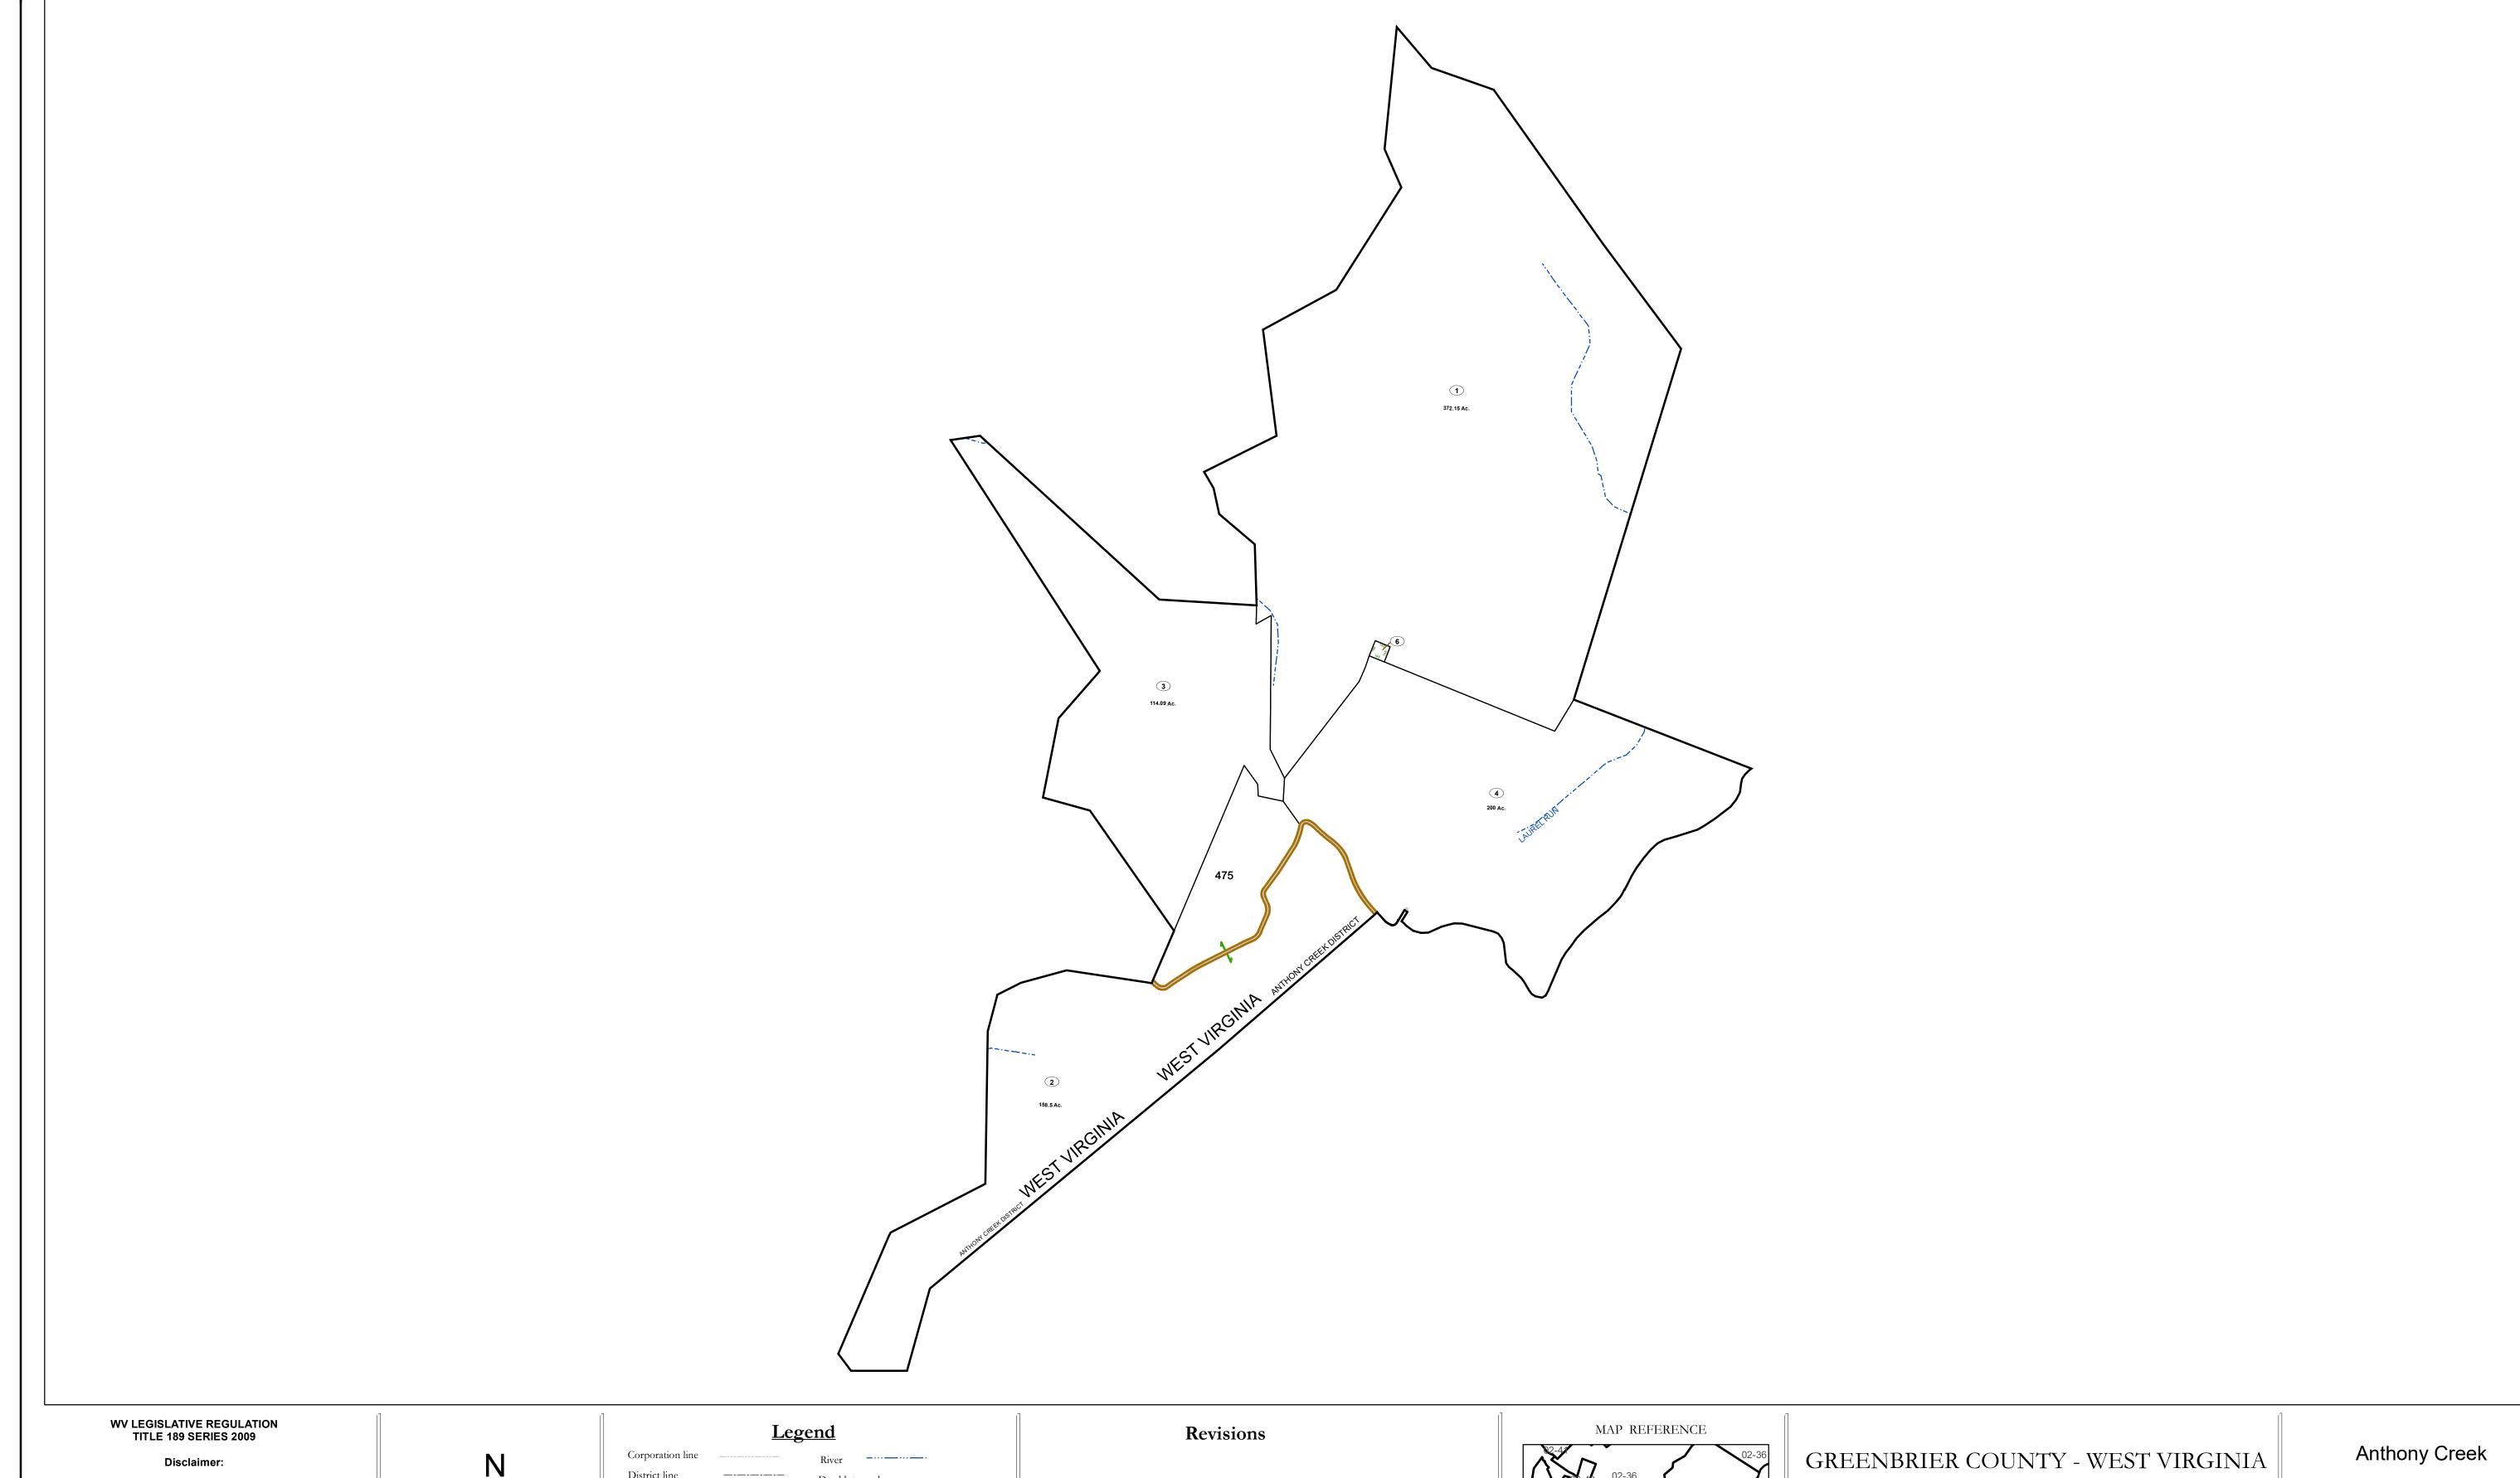

This tax map was compiled for puposes of taxation from available record evidence and has not been field verified. This map is not a valid survey plat and the data on this map does not imply any official status to such data. The State of West Vrginia and county assessor's office assume no liability that might result from the use of this map.

## Restrictions:

All finished tax maps created under the provisions of legislation are the property of the county assessors who created them and the reproduction, copying, distribution, sale, or lease of such tax maps or copies thereof without the written permission of the respective county assessors is prohibited by law.

## District line County line State line Property Line Right of Way Lot line

## Deed lot number (25) Parcel or index number 999.9 Parcel acreage Road Centerline

## Revised 01/28/2022 By Greenbriier County GIS Office

Office of Assessor

For Tax Purposes Only

Map: 02-56

Date: 1/28/2022

**SCALE:** 1 inch = 700 feet