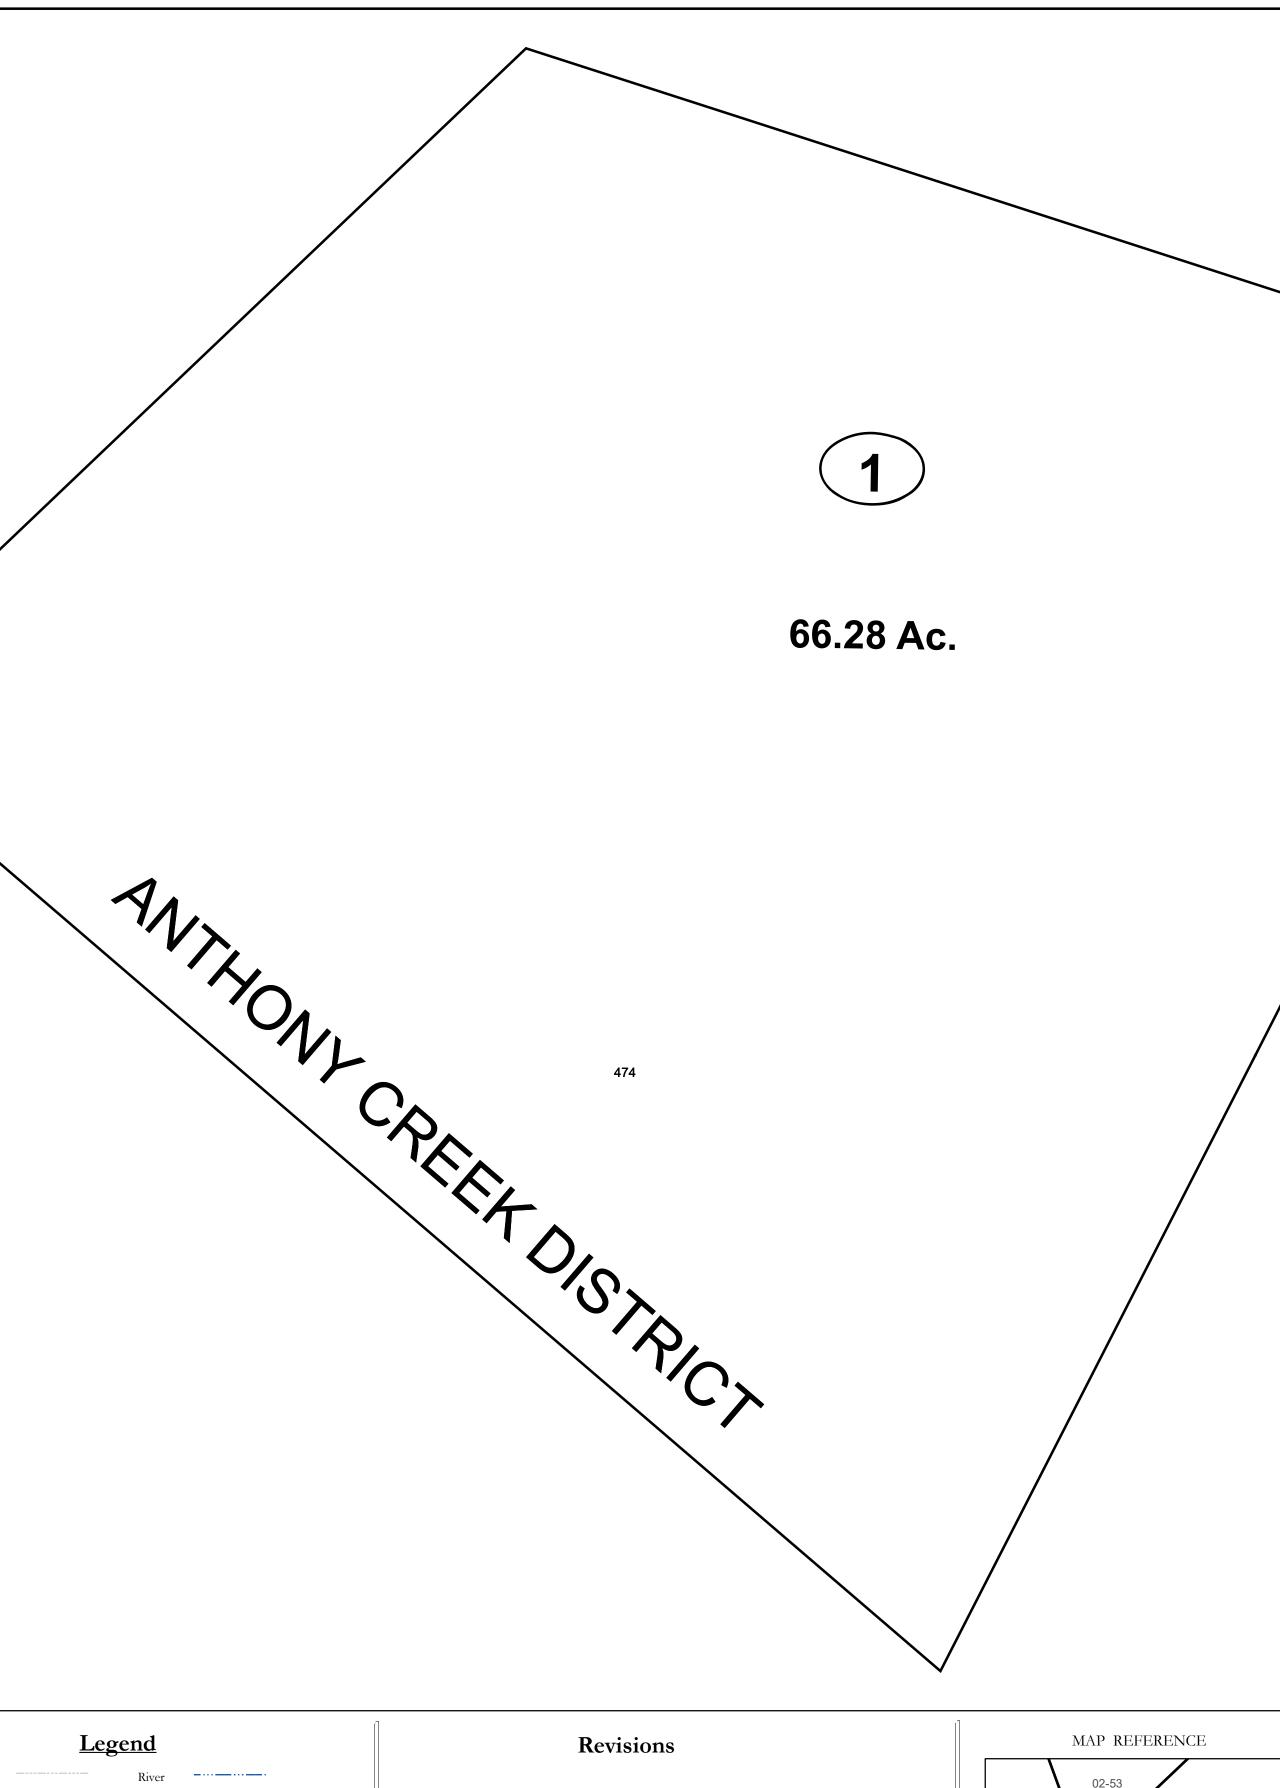

## GREENBRIER COUNTY - WEST VIRGINIA

Office of Assessor

02-59

For Tax Purposes Only

Anthony Creek

Map: 02-58

Date: 1/28/2022

**SCALE:** 1 inch = 100 feet