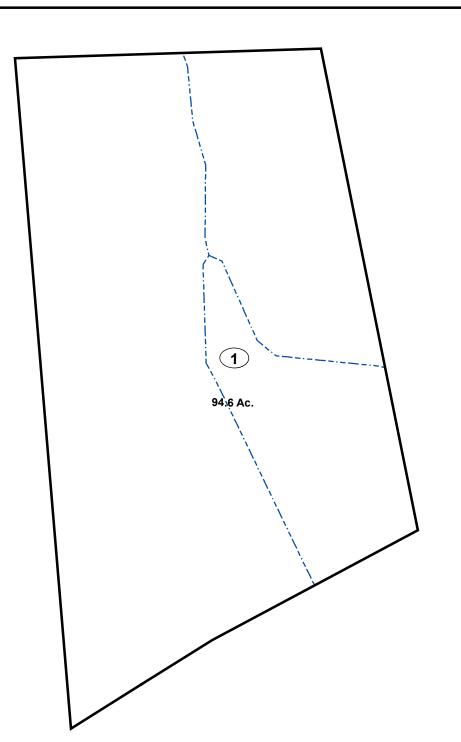

# Corporation line District line County line State line Property Line Right of Way Railroad Lot line Road Centerline River Deed lot number (25) Parcel or index number Parcel acreage 5.23 Ac Parcel acreage

# GREENBRIER COUNTY - WEST VIRGINIA

Office of Assessor

For Tax Purposes Only

Anthony Creek

Map: 02-60

Date: 1/28/2022

**SCALE:** 1 inch = 400 feet