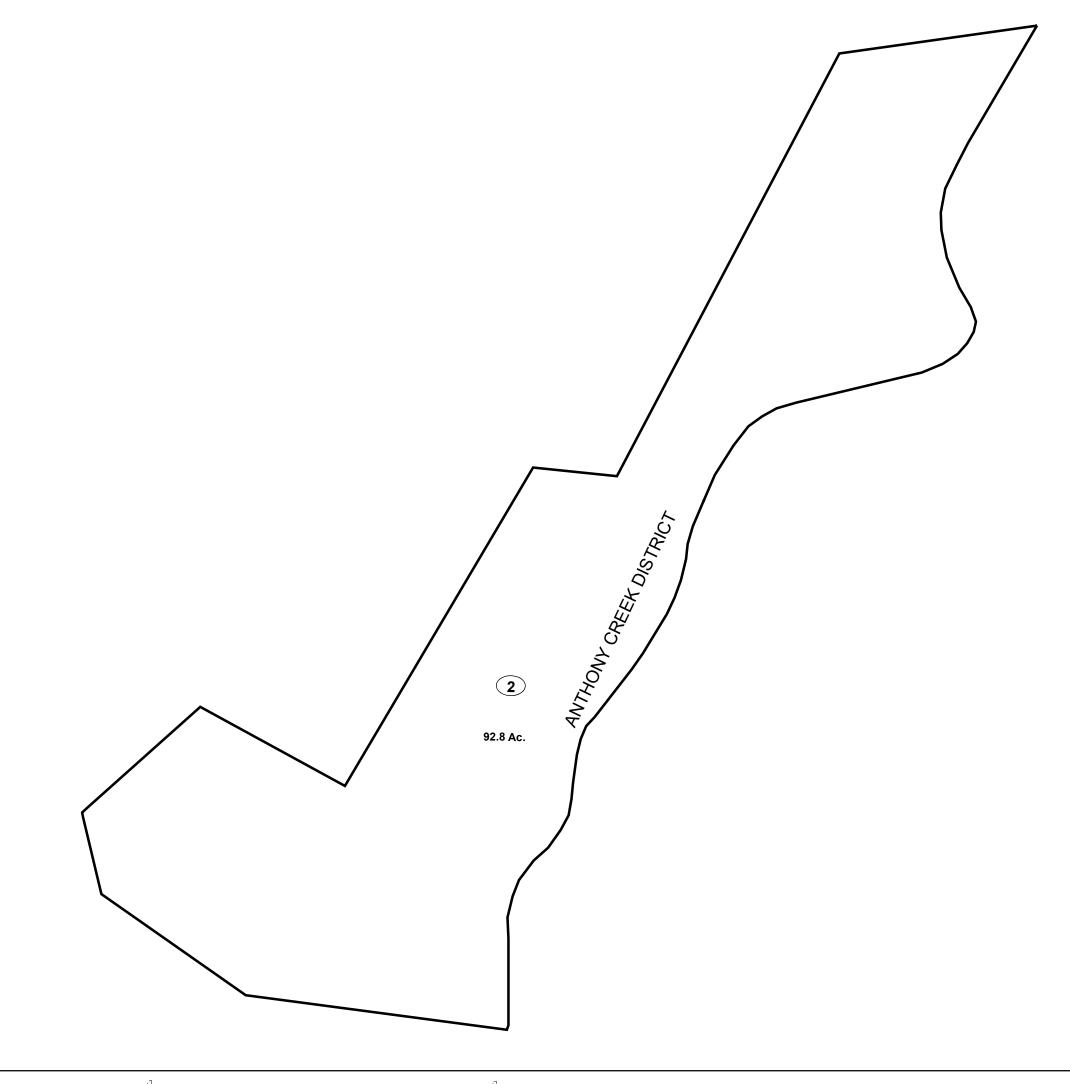

# Corporation line District line County line State line Property Line Right of Way Railroad Lot line Road Centerline River Deed lot number (25) Parcel or index number Parcel acreage 5.23 Ac Parcel acreage

# GREENBRIER COUNTY - WEST VIRGINIA

Office of Assessor

For Tax Purposes Only

Anthony Creek

Map: 02-60

Date: 1/28/2022

**SCALE:** 1 inch = 400 feet