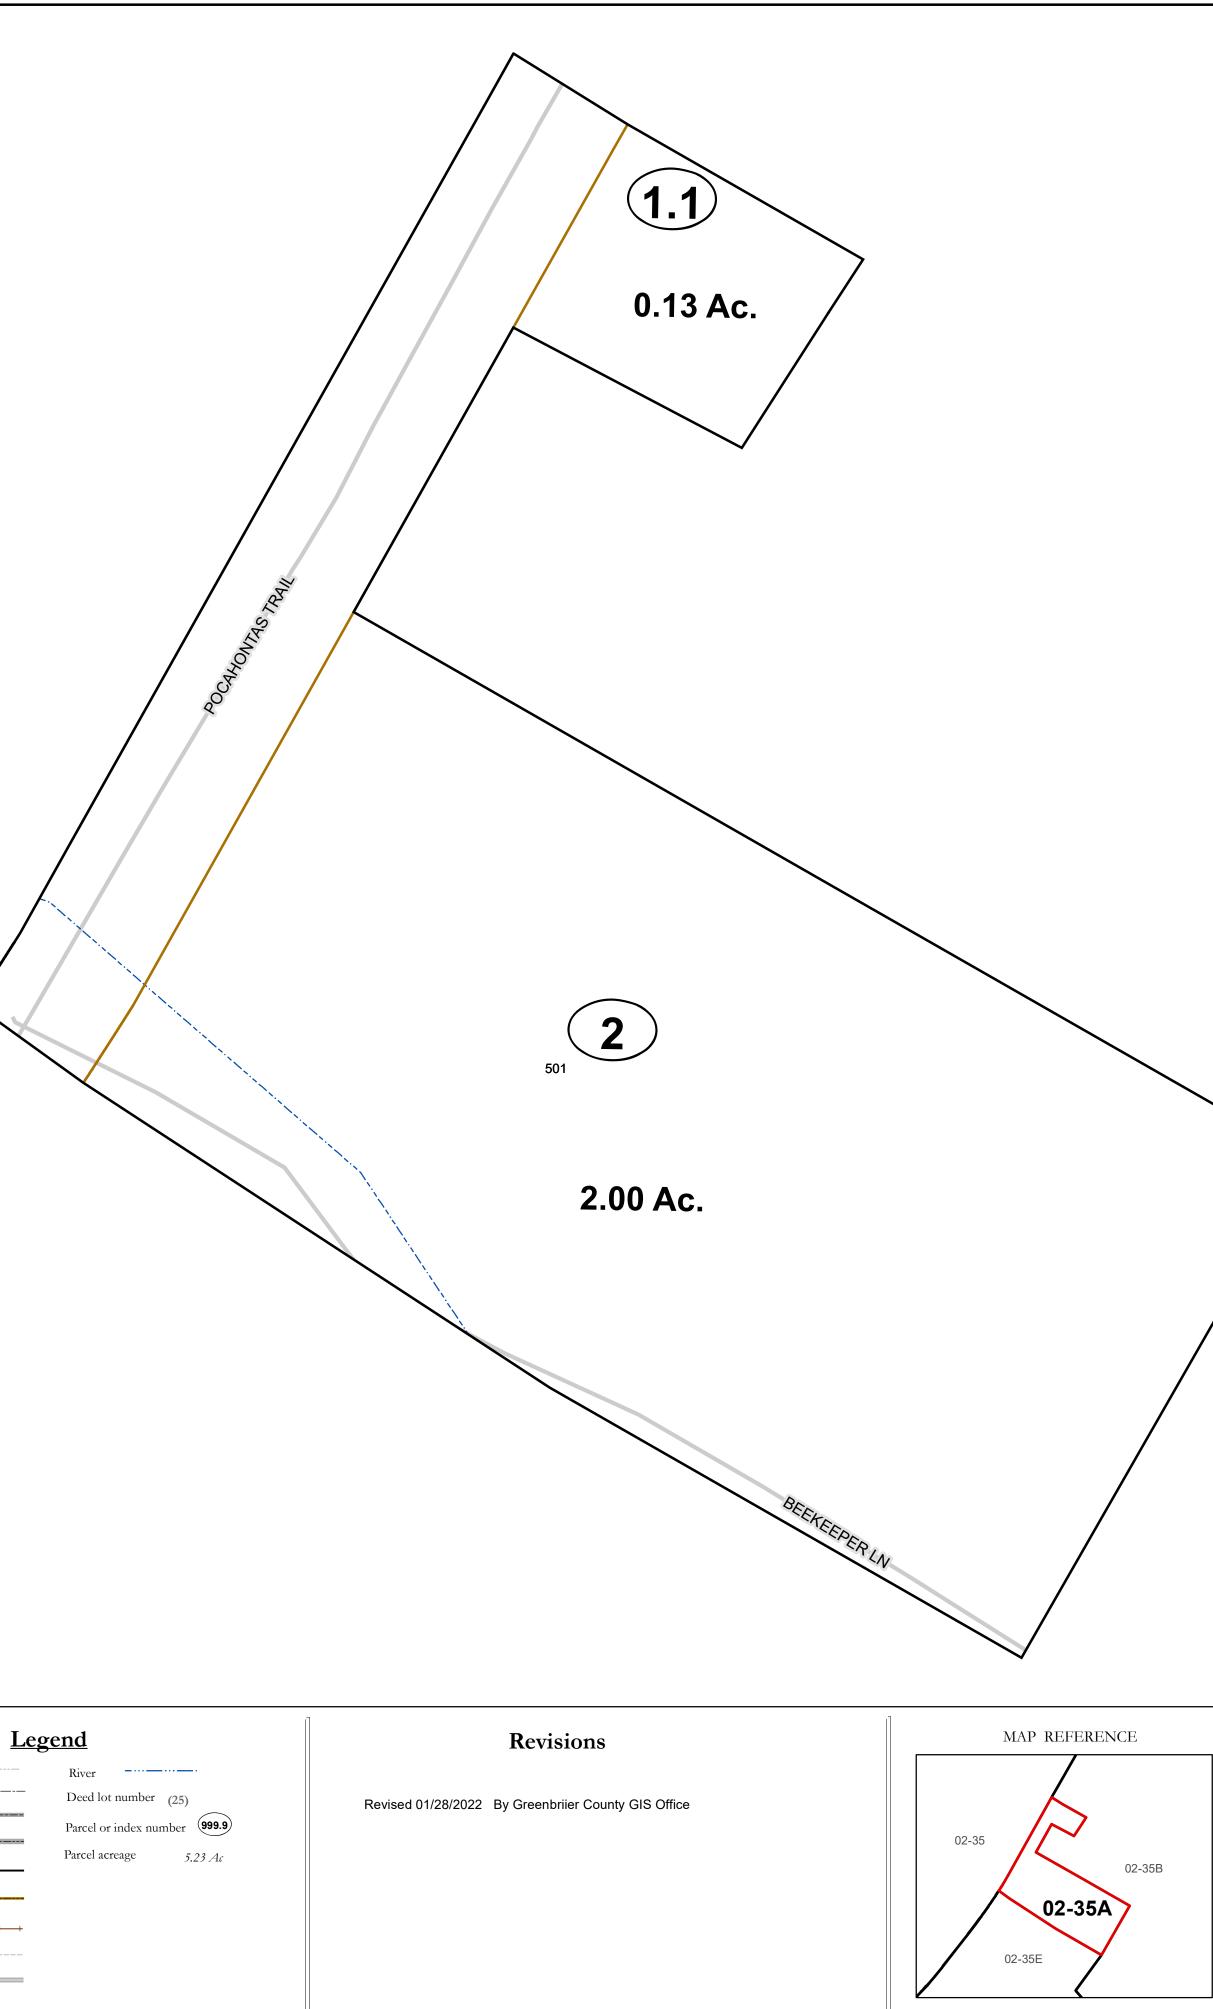

## Disclaimer:

This tax map was compiled for puposes of taxation from available record evidence and has not been field verified. This map is not a valid survey plat and the data on this map does not imply any official status to such data. The State of West Vrginia and county assessor's office assume no liability that might result from the use of this map.

## **Restrictions:**

All finished tax maps created under the provisions of legislation are the property of the county assessors who created them and the reproduction, copying, distribution, sale, or lease of such tax maps or copies thereof without the written permission of the respective county assessors is prohibited by law.

|                  | - |
|------------------|---|
| Corporation line |   |
| District line    |   |
| County line      |   |
| State line       |   |
| Property Line    |   |
| Right of Way     |   |
| Railroad         |   |
| Lot line         |   |
| Road Centerline  |   |

## GREENBRIER COUNTY - WEST VIRGINIA

Office of Assessor

For Tax Purposes Only

Anthony Creek

мар: 02-35A

Date: 1/28/2022

**SCALE:** 1 inch = 40 feet