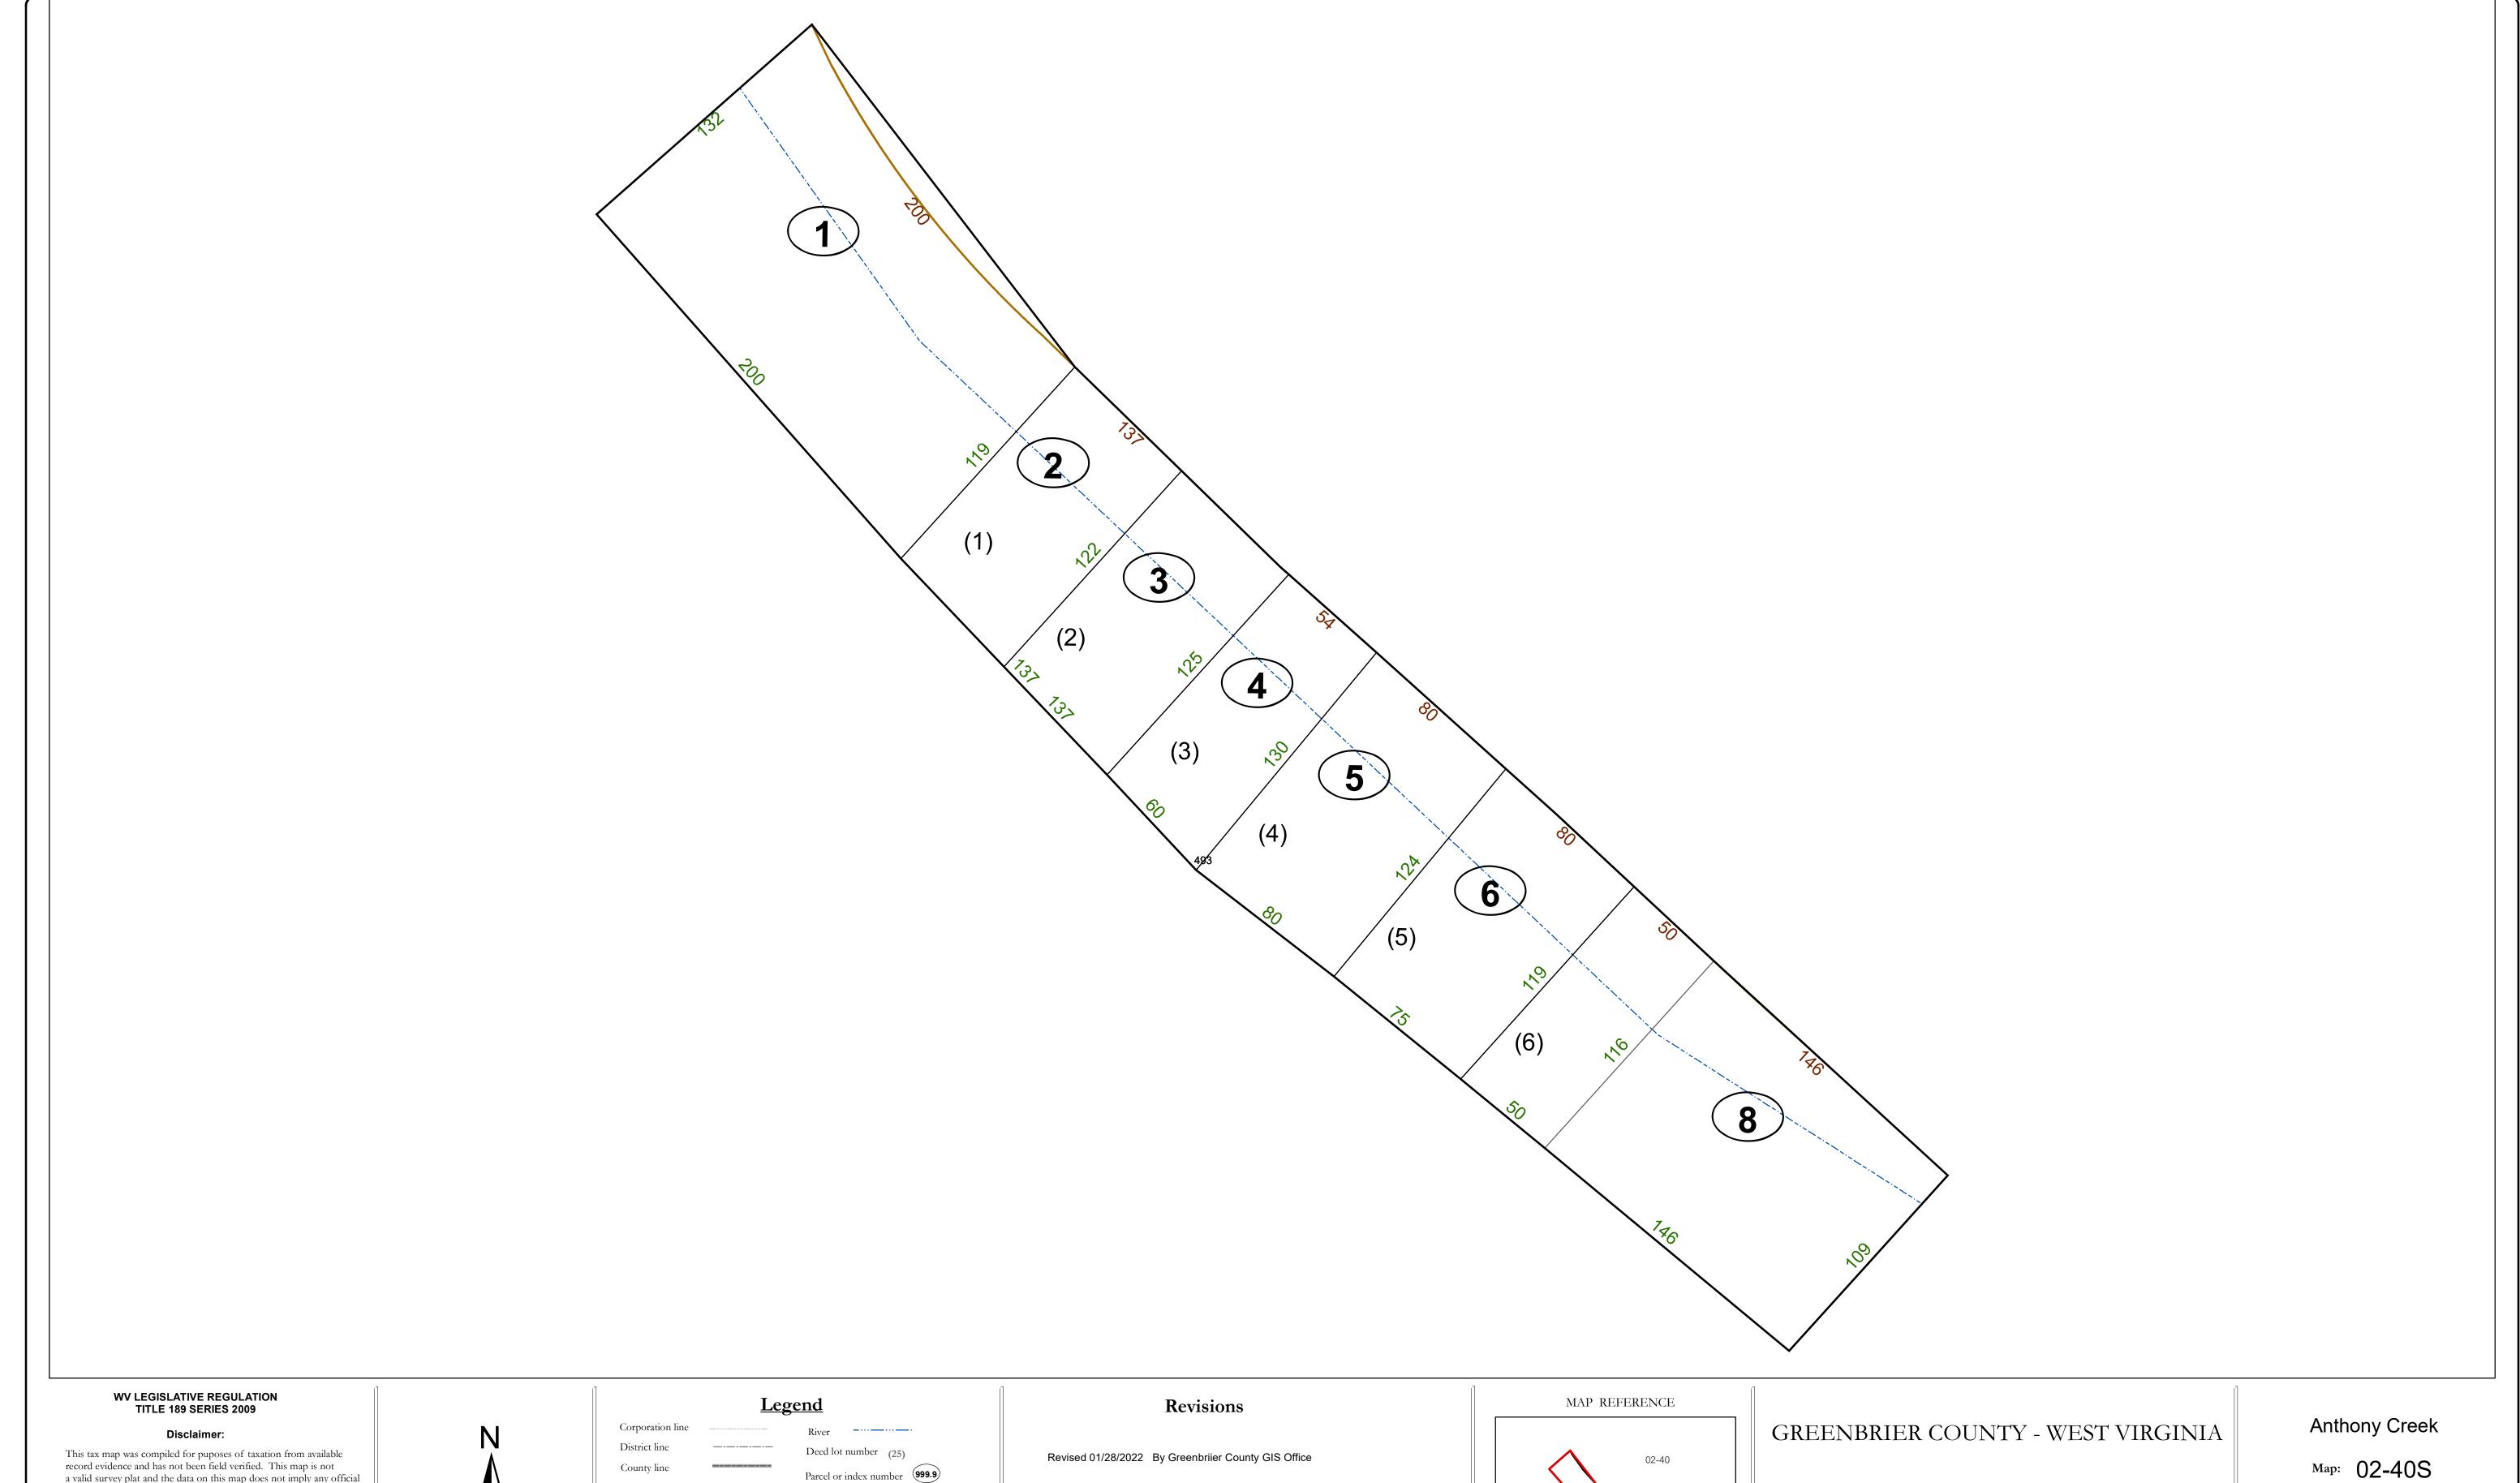

## Parcel or index number 999.9 State line Parcel acreage Property Line Right of Way Lot line Road Centerline

Office of Assessor

For Tax Purposes Only

Date: 1/28/2022

**SCALE:** 1 inch = 40 feet