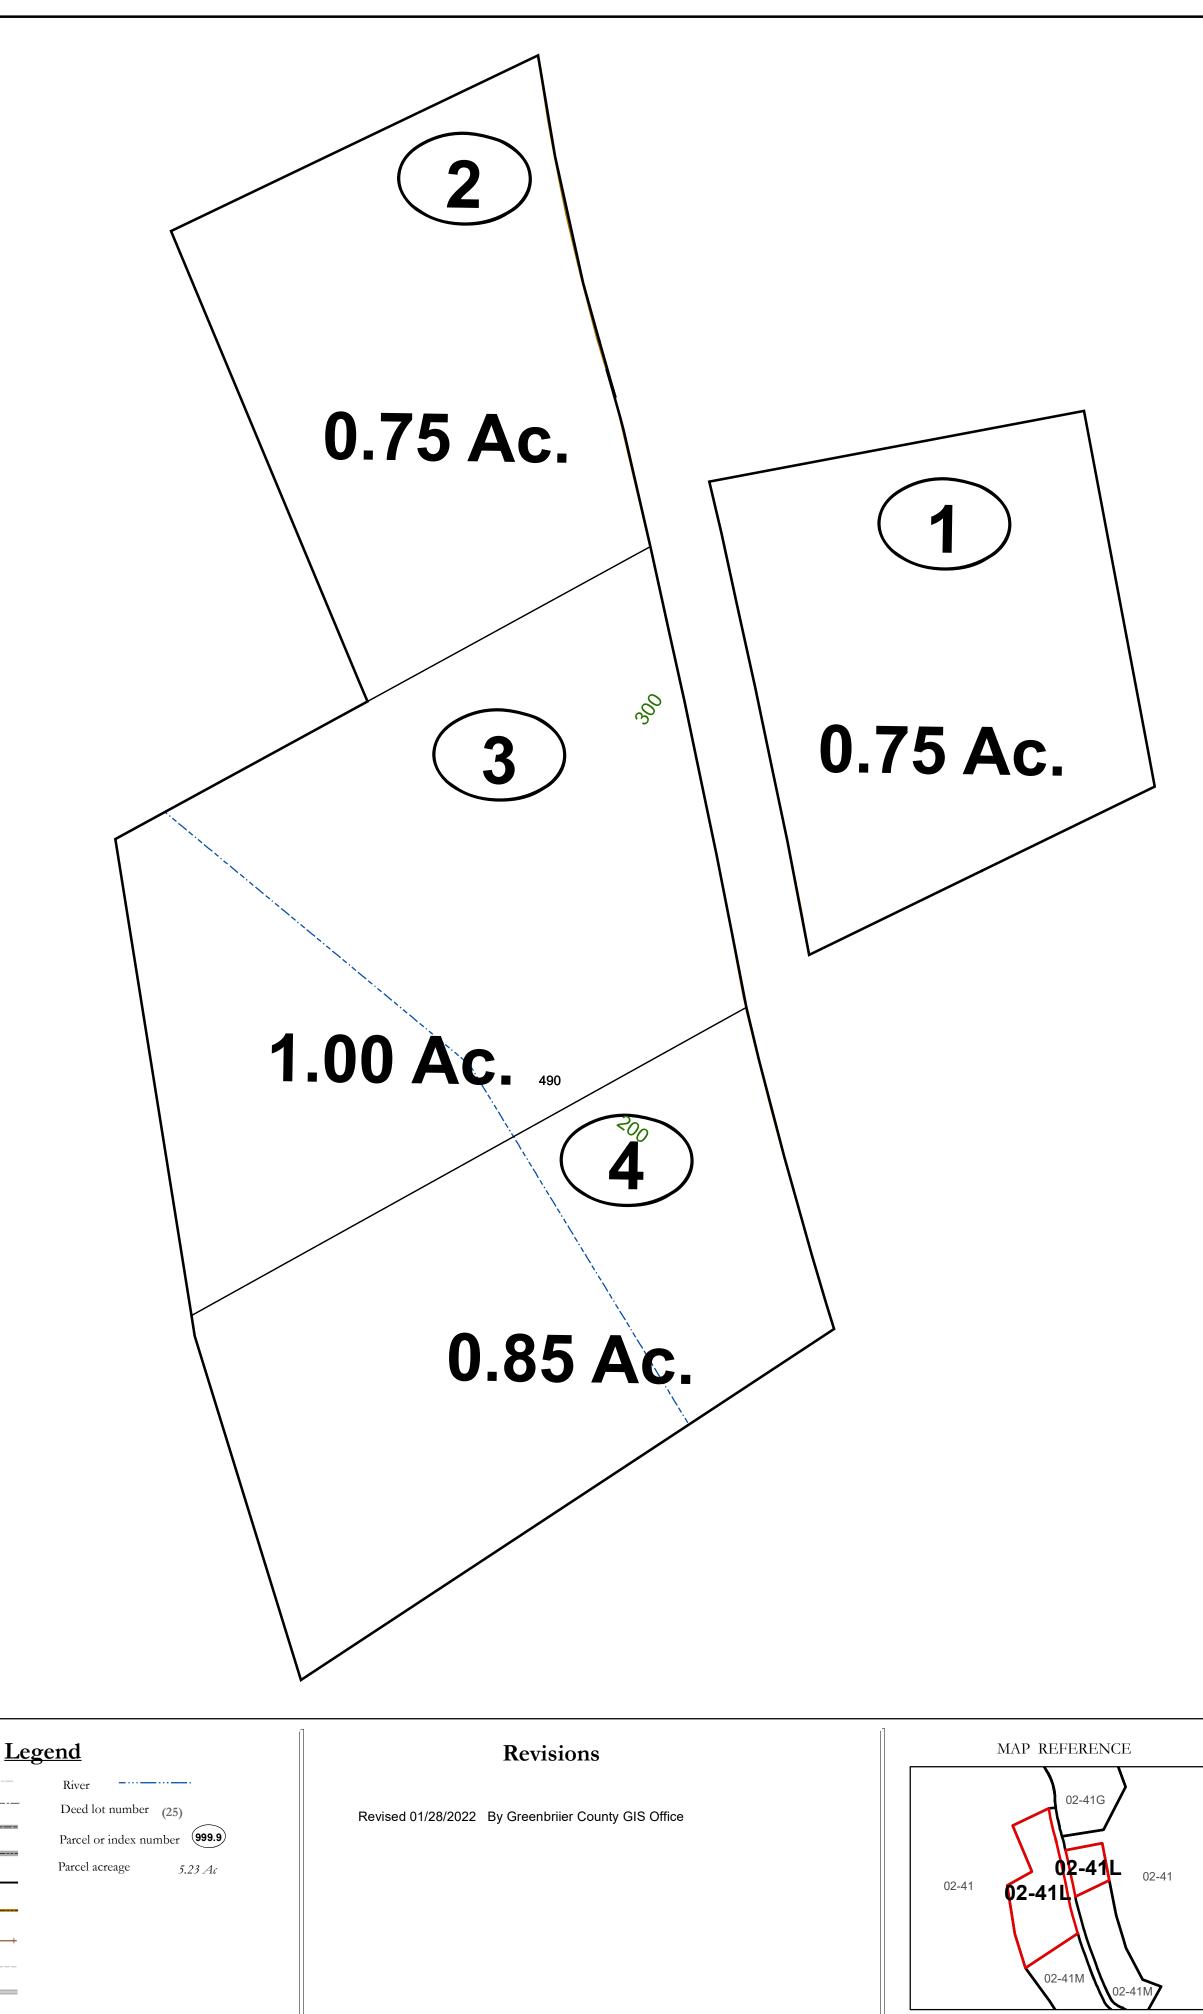

# GREENBRIER COUNTY - WEST VIRGINIA

Office of Assessor

For Tax Purposes Only

## Anthony Creek

Map: 02-41L

Date: 1/28/2022

**SCALE:** 1 inch = 40 feet