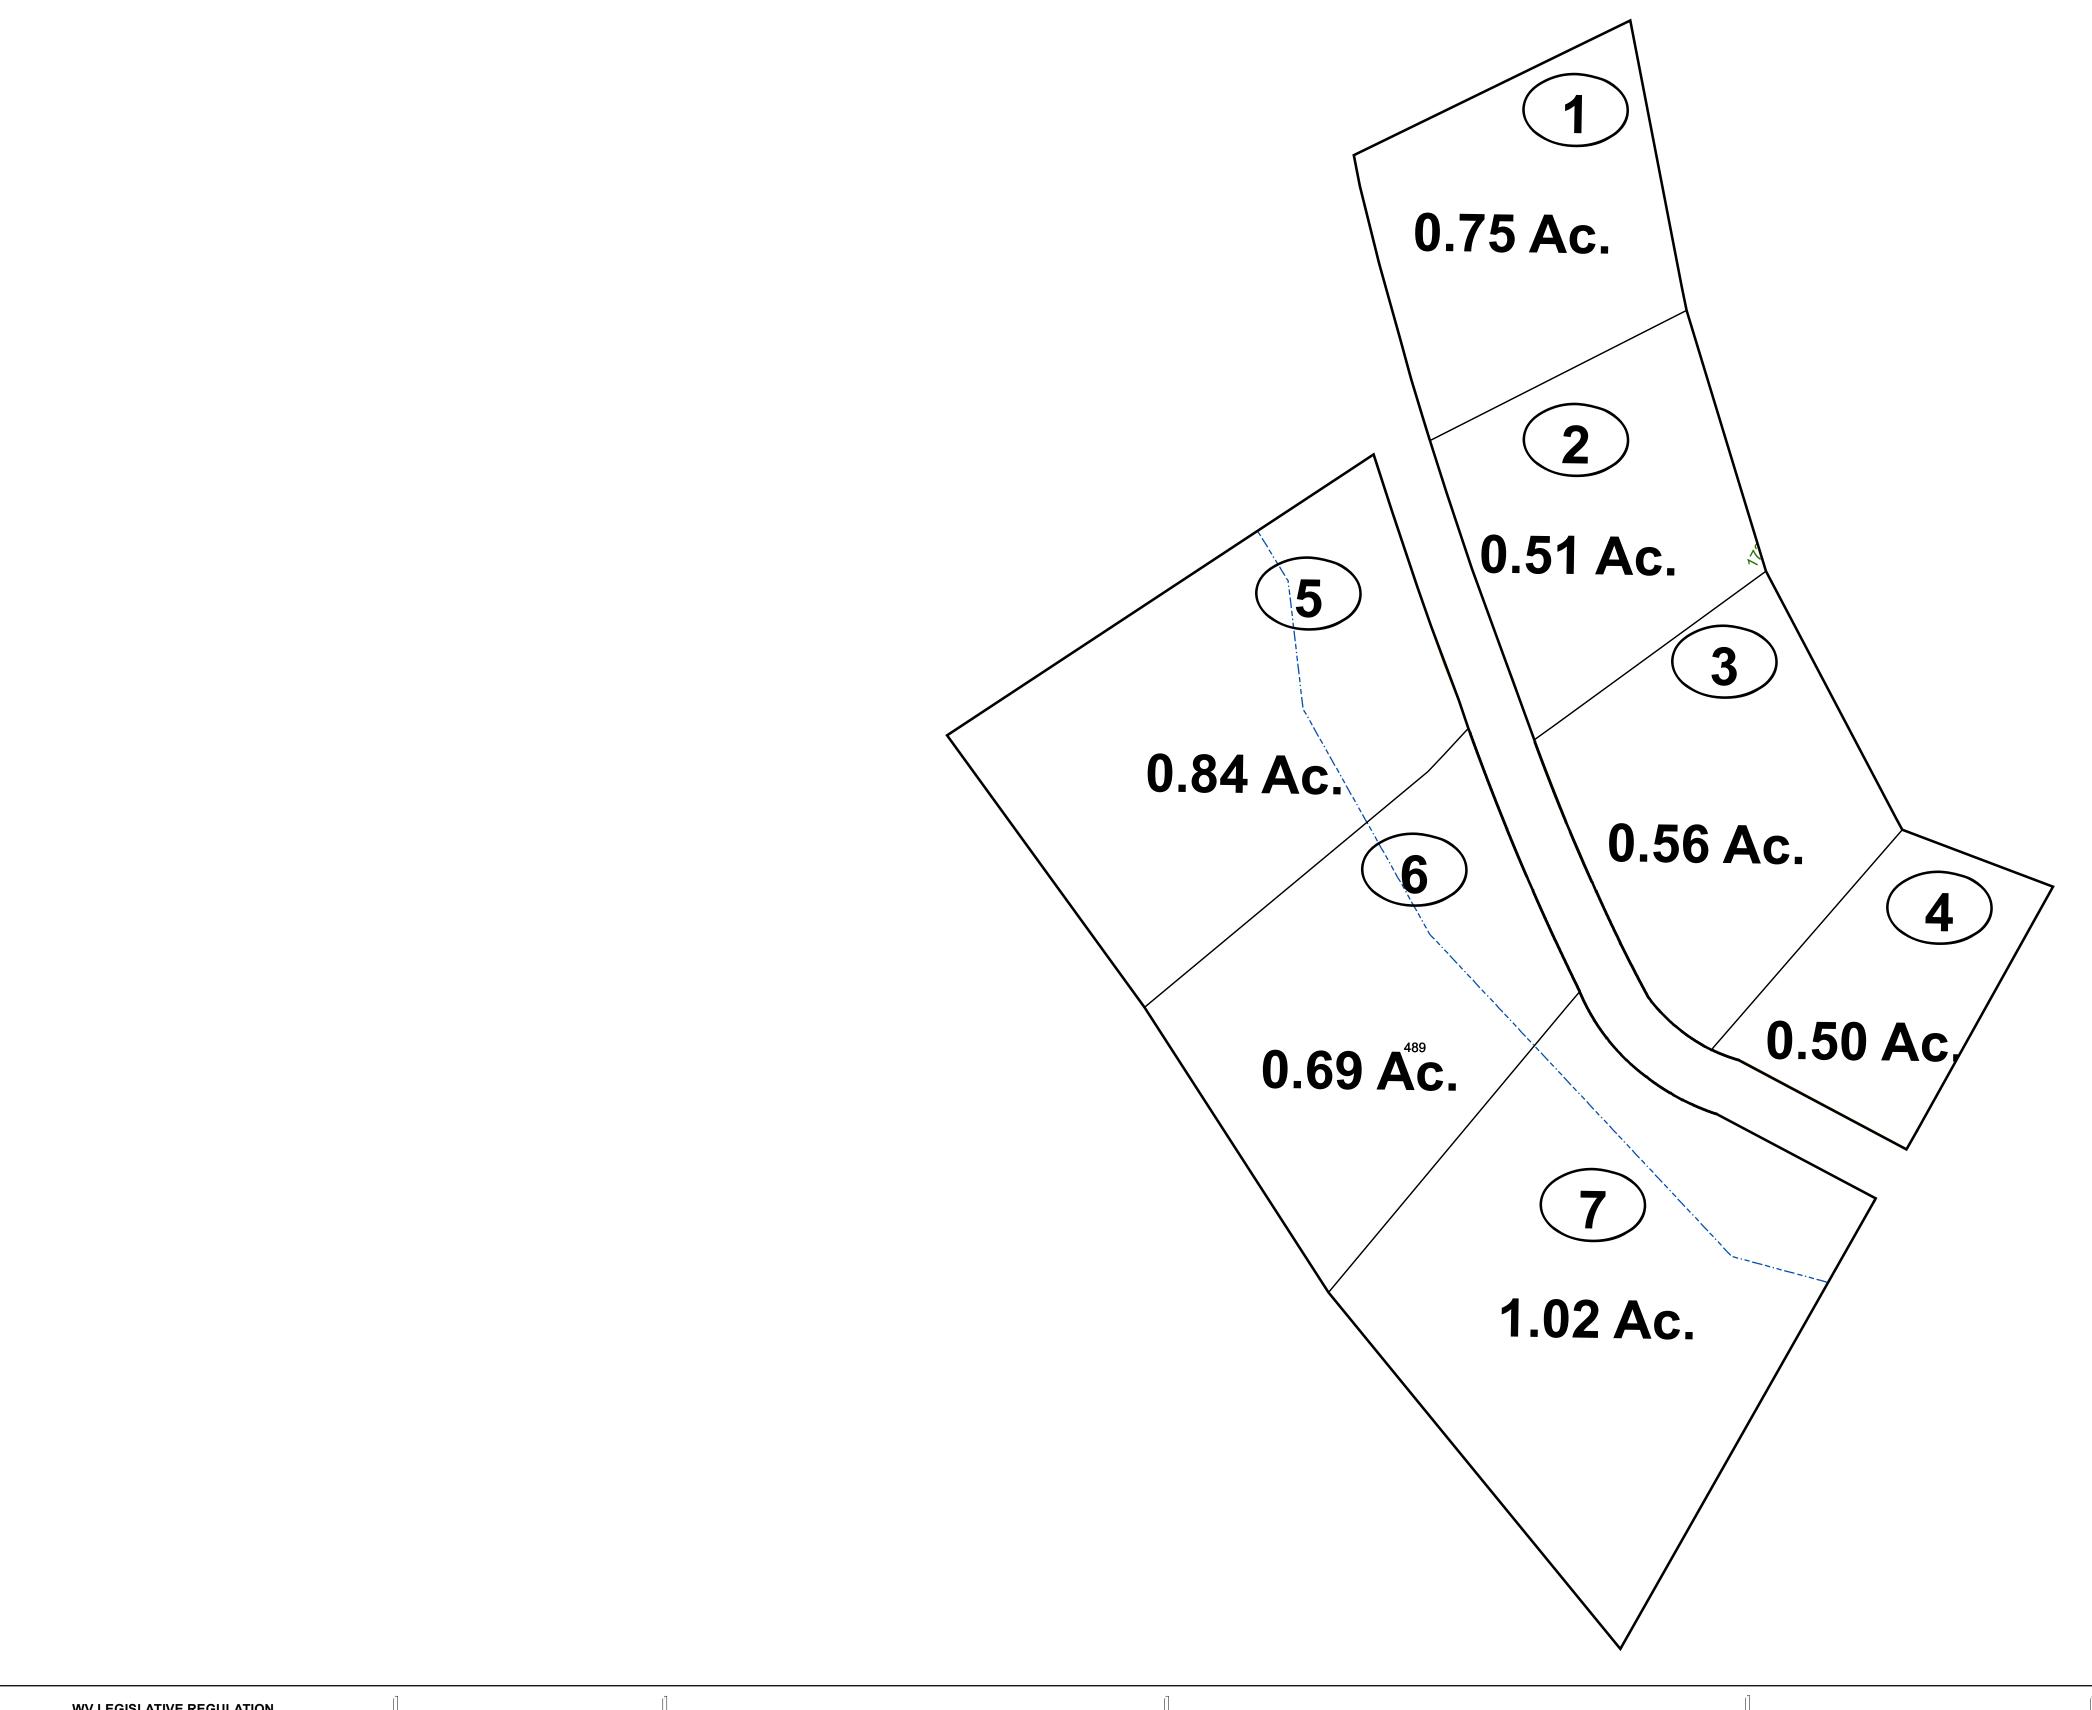

#### **Legend** Corporation line Deed lot number (25) District line County line Parcel or index number 999.9 State line Parcel acreage Property Line Right of Way Lot line Road Centerline

### GREENBRIER COUNTY - WEST VIRGINIA

Office of Assessor

For Tax Purposes Only

Anthony Creek

Map: 02-41M

Date: 1/28/2022

**SCALE:** 1 inch = 50 feet