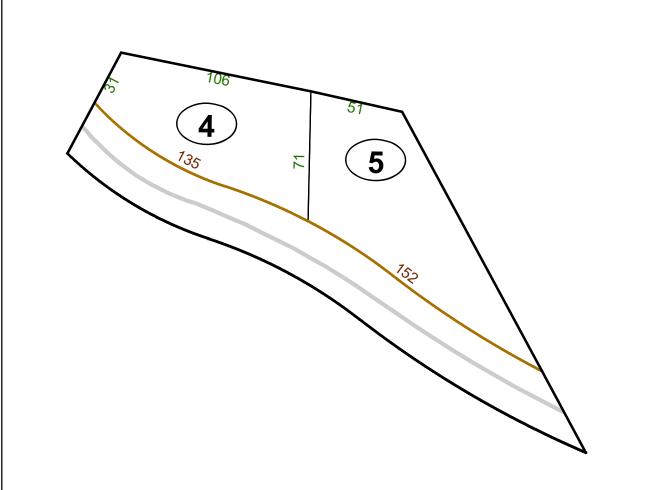

## <u>Legend</u> River ----Deed lot number (25) Parcel or index number 999.9 Parcel acreage