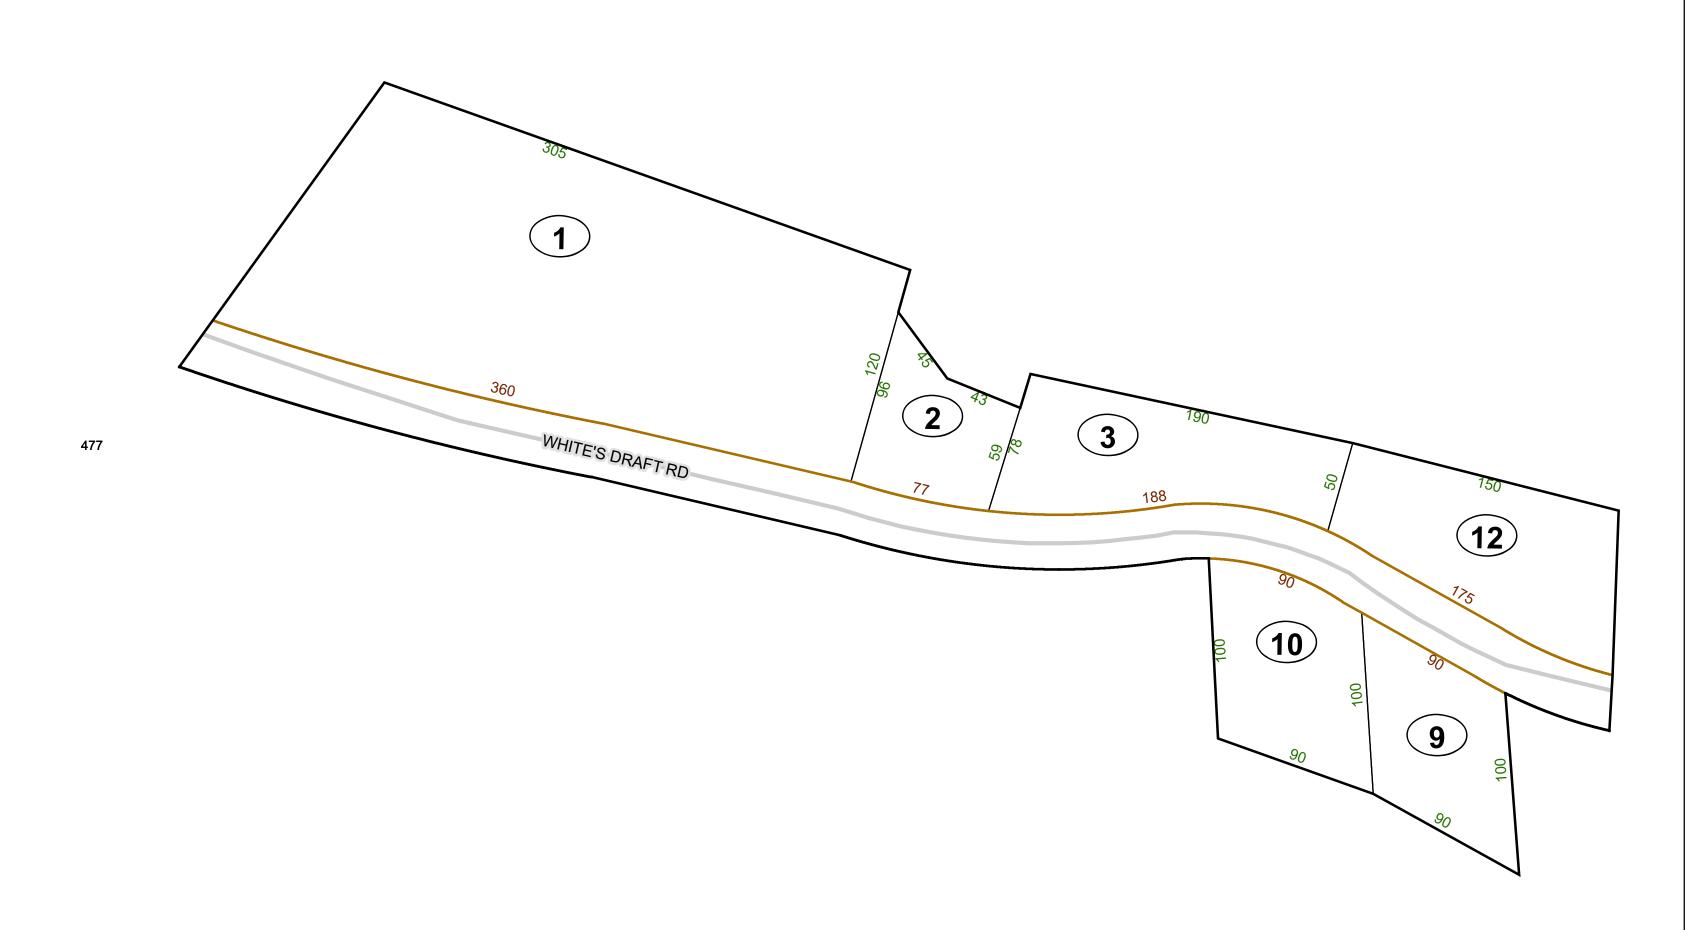

## <u>Legend</u> River ----Deed lot number (25) Parcel or index number 999.9 Parcel acreage