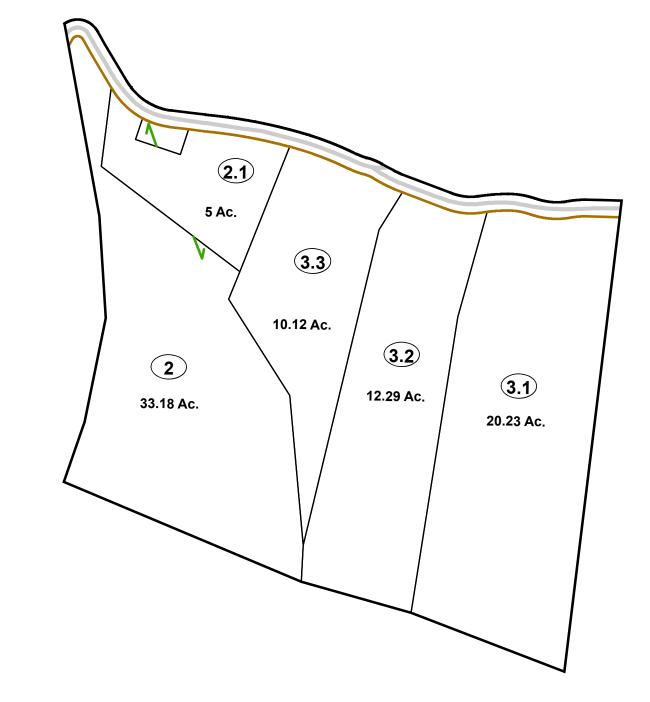

# Corporation line District line County line State line Property Line Right of Way Railroad Lot line Road Centerline River Deed lot number (25) Parcel or index number Parcel acreage 5.23 Ac Property Line Road Centerline