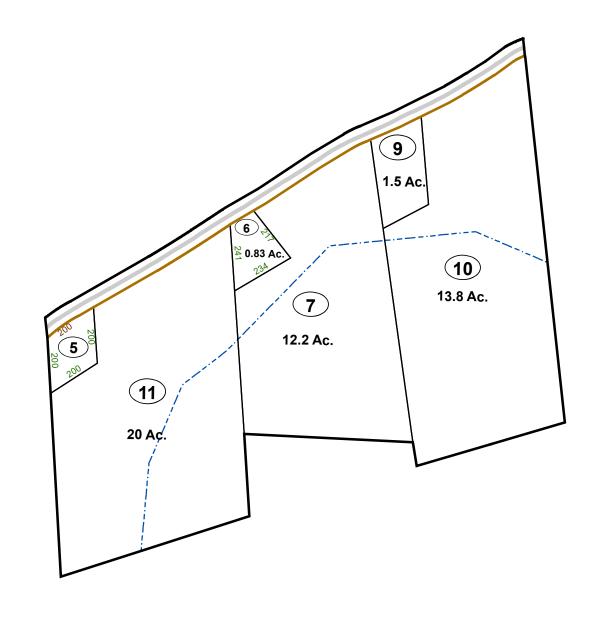

# Corporation line District line County line State line Property Line Right of Way Railroad Lot line Road Centerline River Deed lot number (25) Parcel or index number Parcel acreage 5.23 Ac Property Line Road Centerline