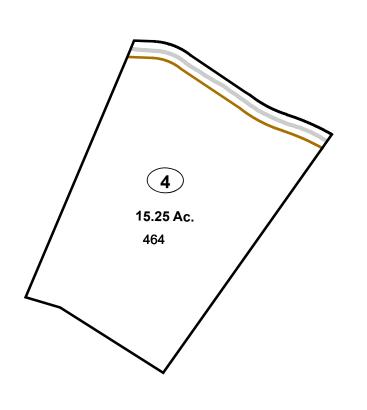

# Corporation line District line County line State line Property Line Right of Way Railroad Lot line Road Centerline River Deed lot number (25) Parcel or index number Parcel acreage 5.23 Ac Property Line Road Centerline