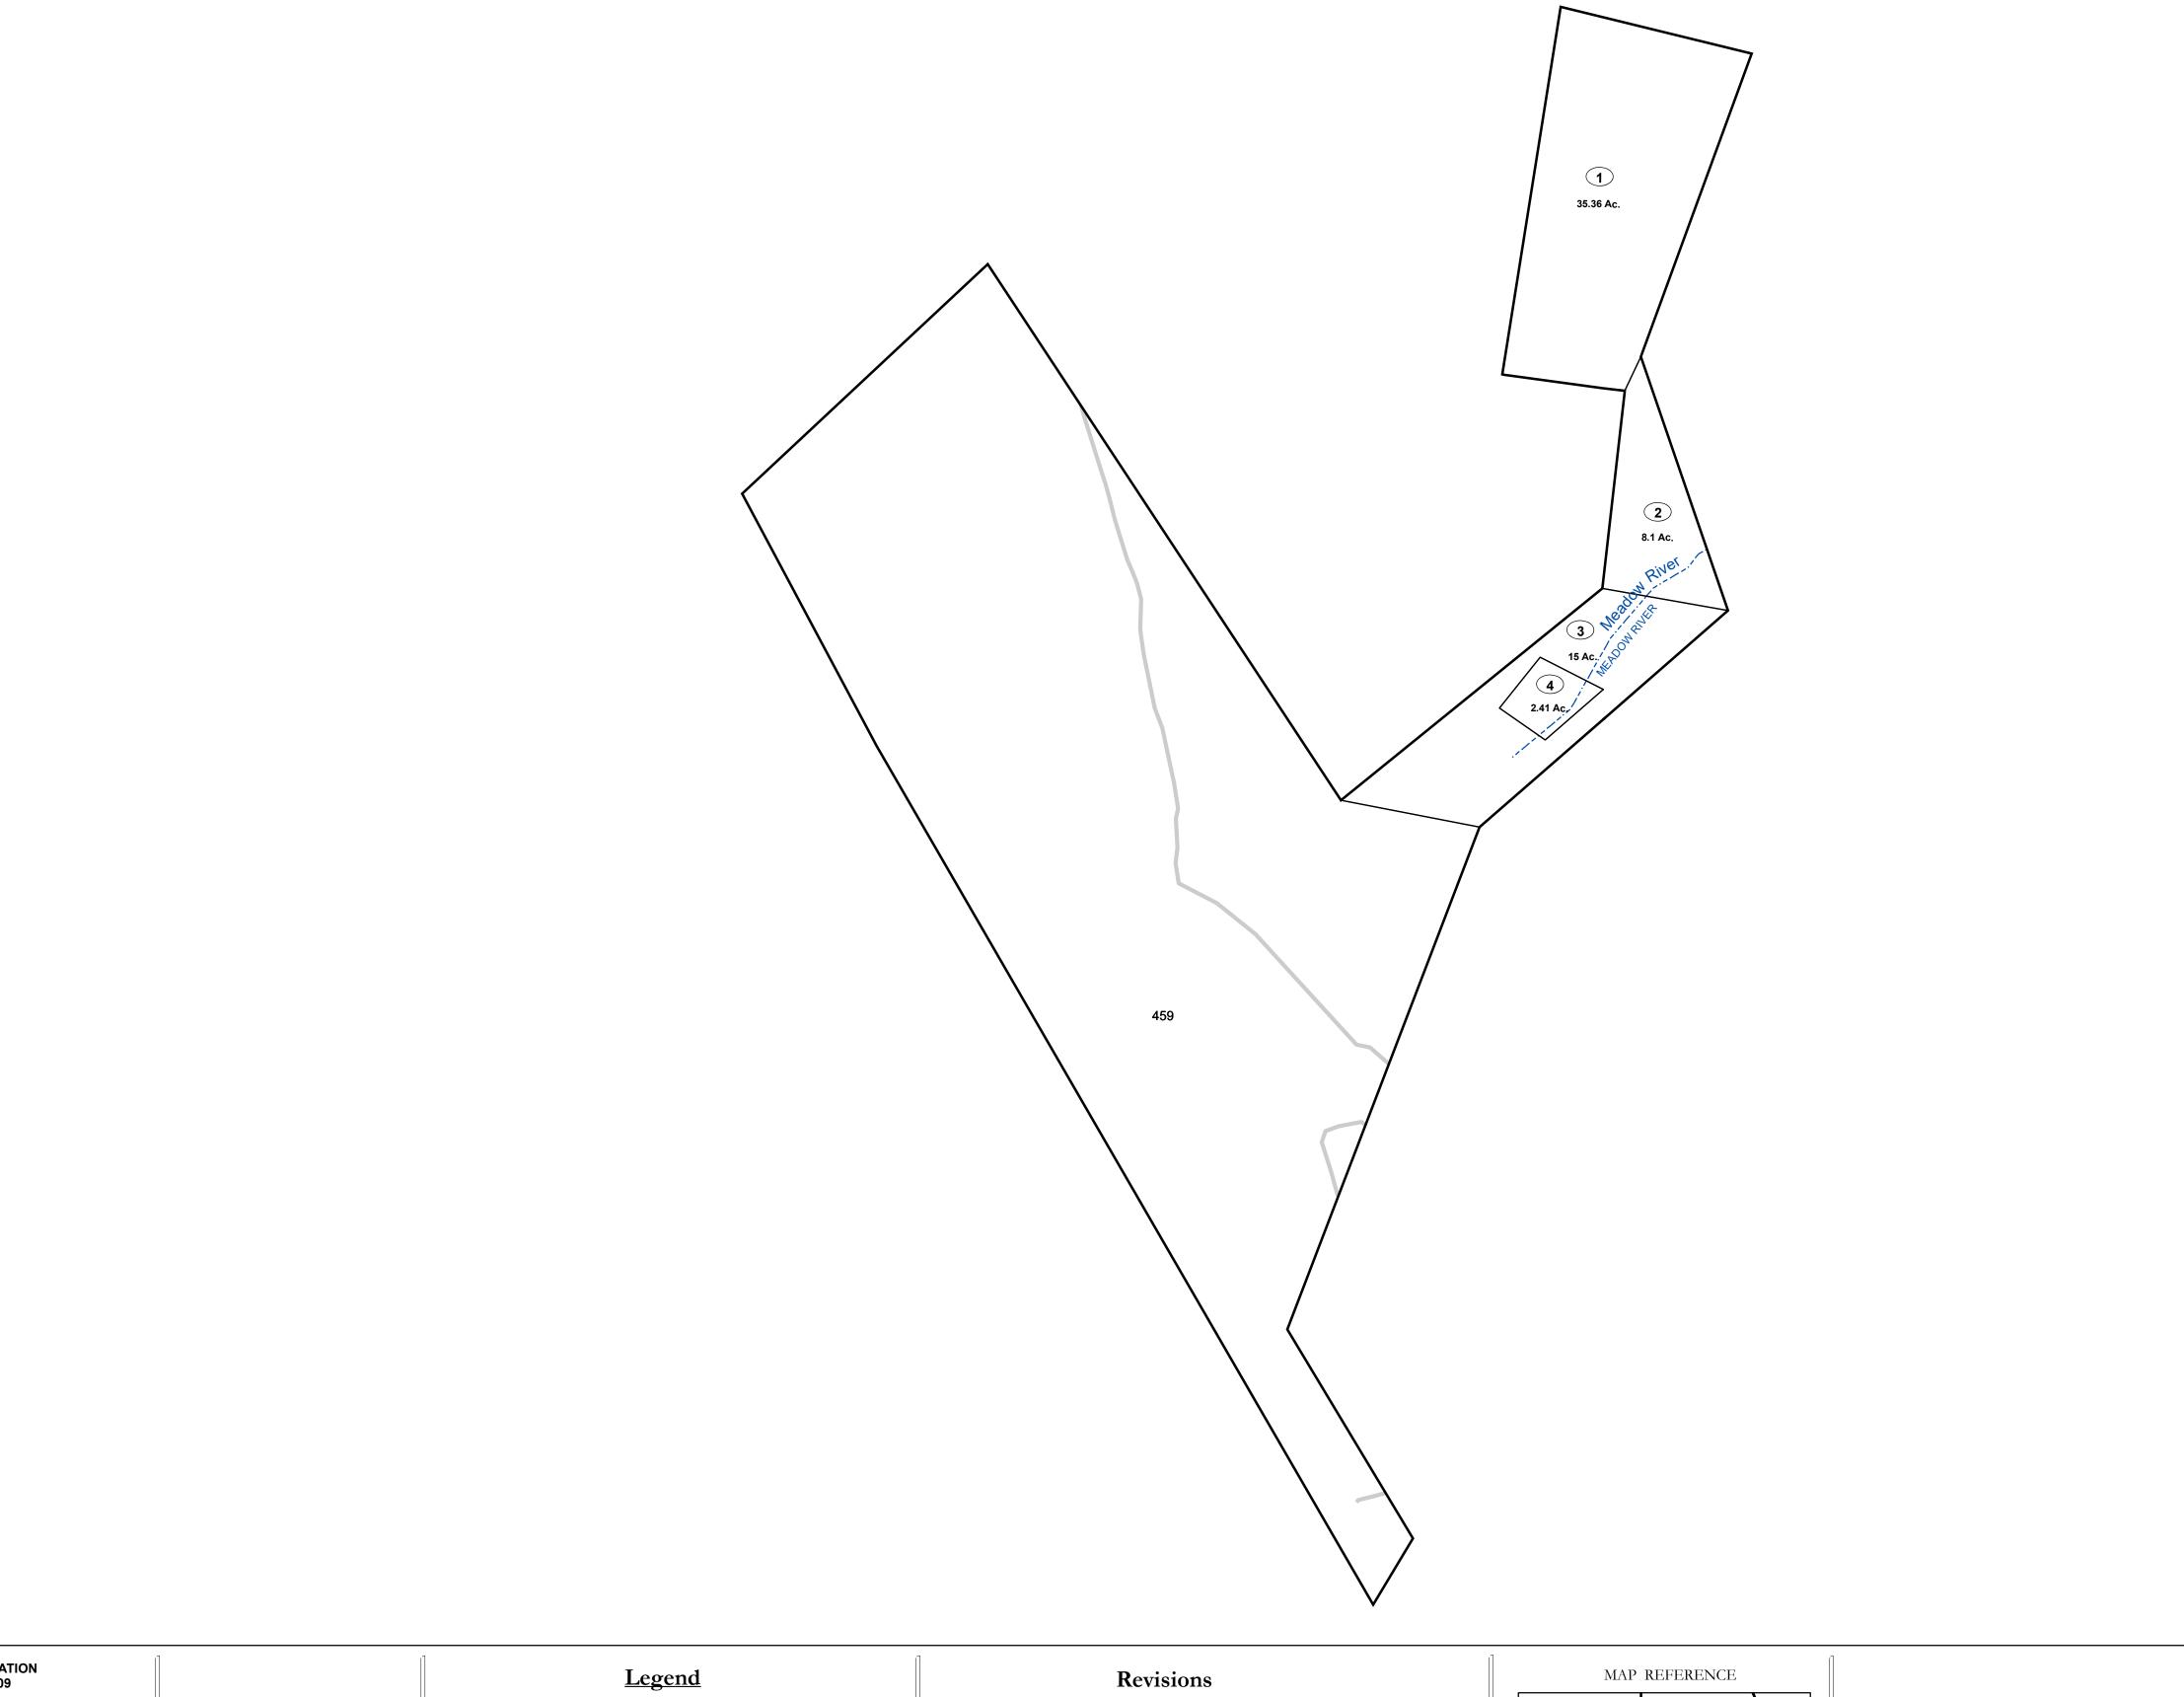

# Corporation line District line County line State line Property Line River Deed lot number (25) Parcel or index number Parcel acreage 5.23 Ac Lot line Lot line

Road Centerline

Revised 01/28/2022 By Greenbriier County GIS Office

# GREENBRIER COUNTY - WEST VIRGINIA

Office of Assessor

For Tax Purposes Only

Blue Sulphur

Map: 03-30

Date: 1/28/2022

**SCALE:** 1 inch = 500 feet