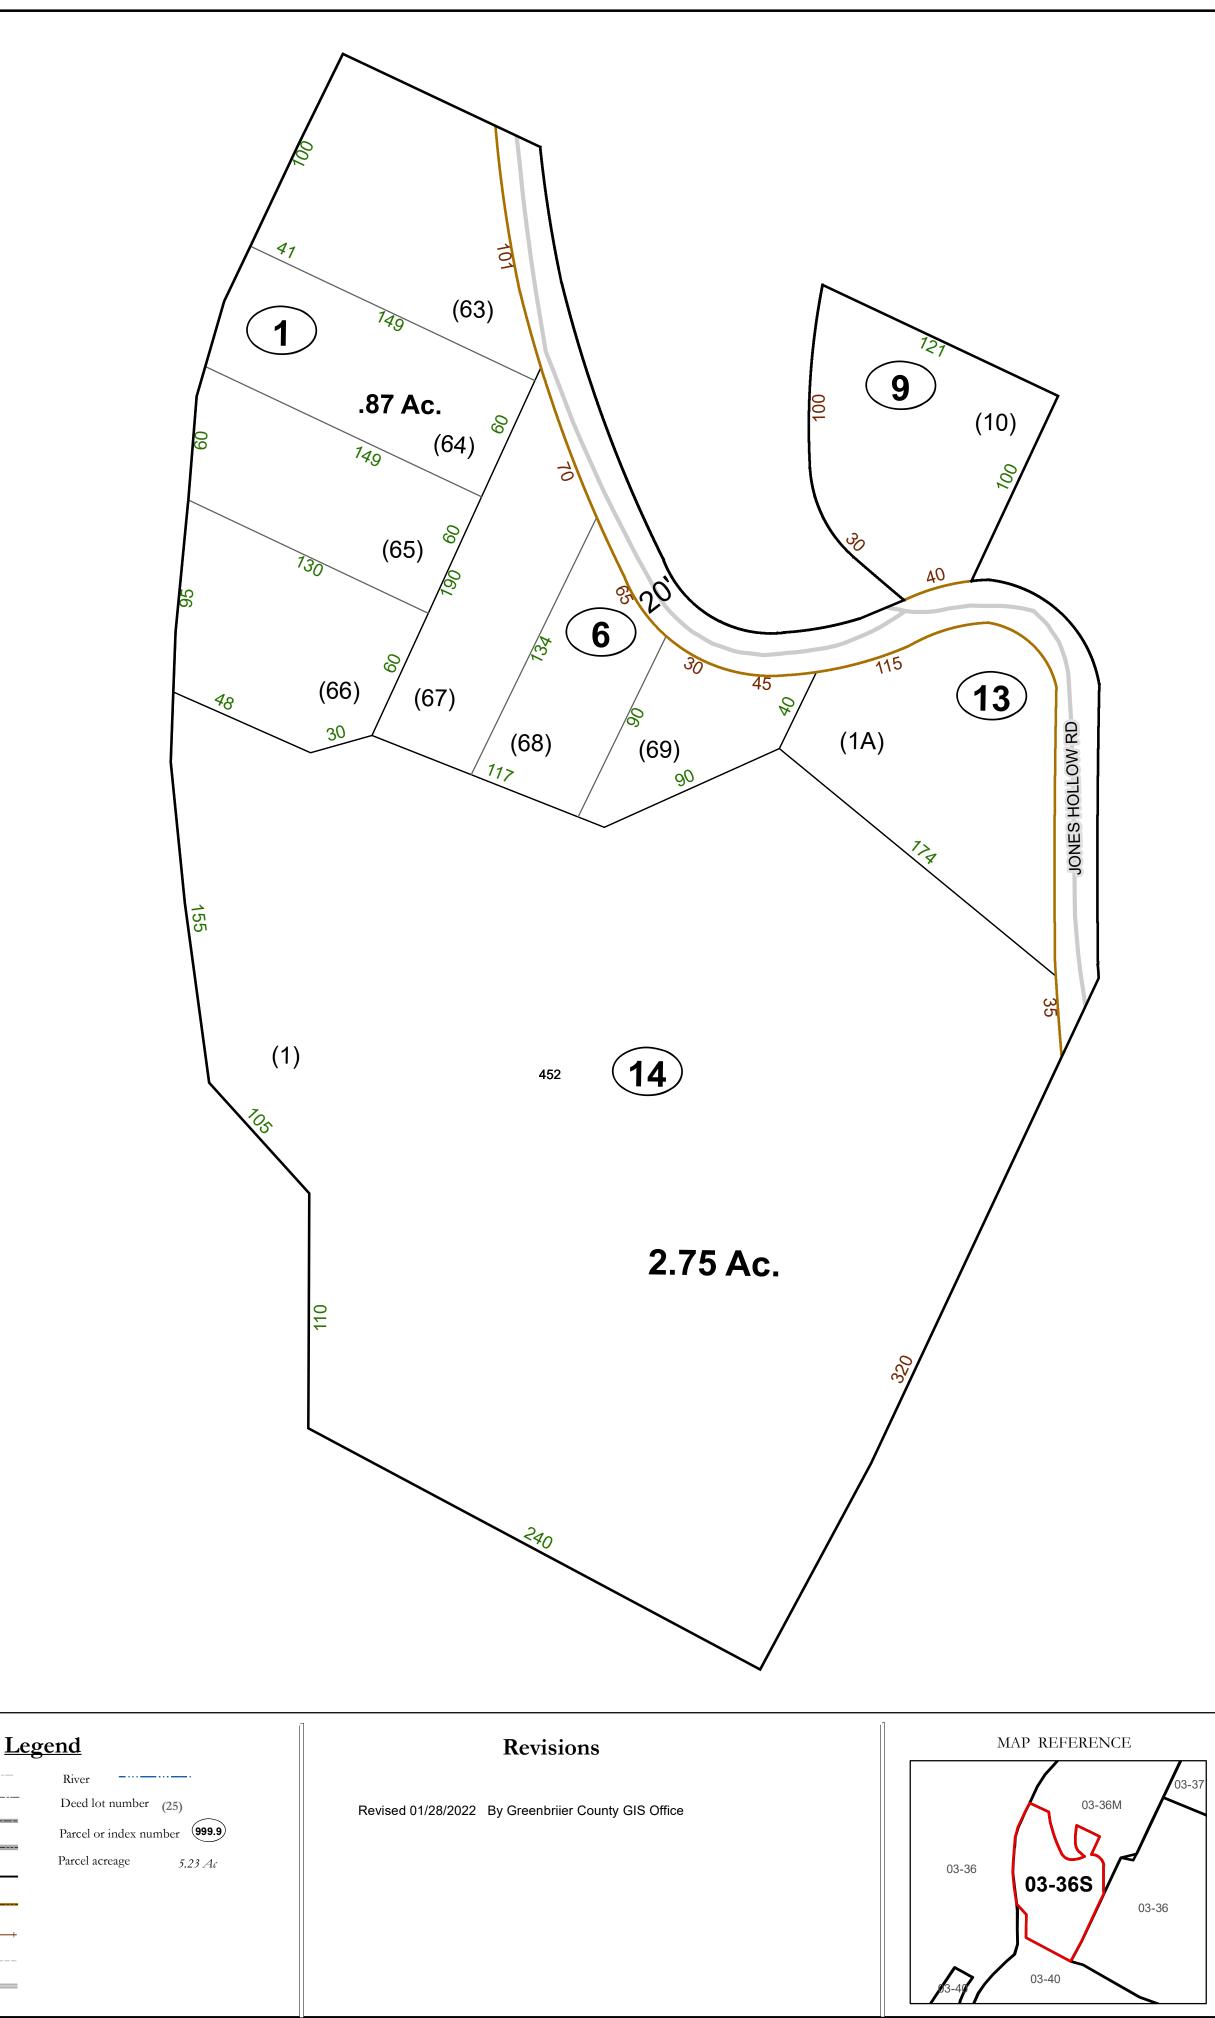

## Disclaimer:

This tax map was compiled for puposes of taxation from available record evidence and has not been field verified. This map is not a valid survey plat and the data on this map does not imply any official status to such data. The State of West Vrginia and county assessor's office assume no liability that might result from the use of this map.

## **Restrictions:**

All finished tax maps created under the provisions of legislation are the property of the county assessors who created them and the reproduction, copying, distribution, sale, or lease of such tax maps or copies thereof without the written permission of the respective county assessors is prohibited by law.

## GREENBRIER COUNTY - WEST VIRGINIA

Office of Assessor

For Tax Purposes Only

Blue Sulphur

Map: 03-36S

Date: 1/28/2022

**SCALE:** 1 inch = 50 feet