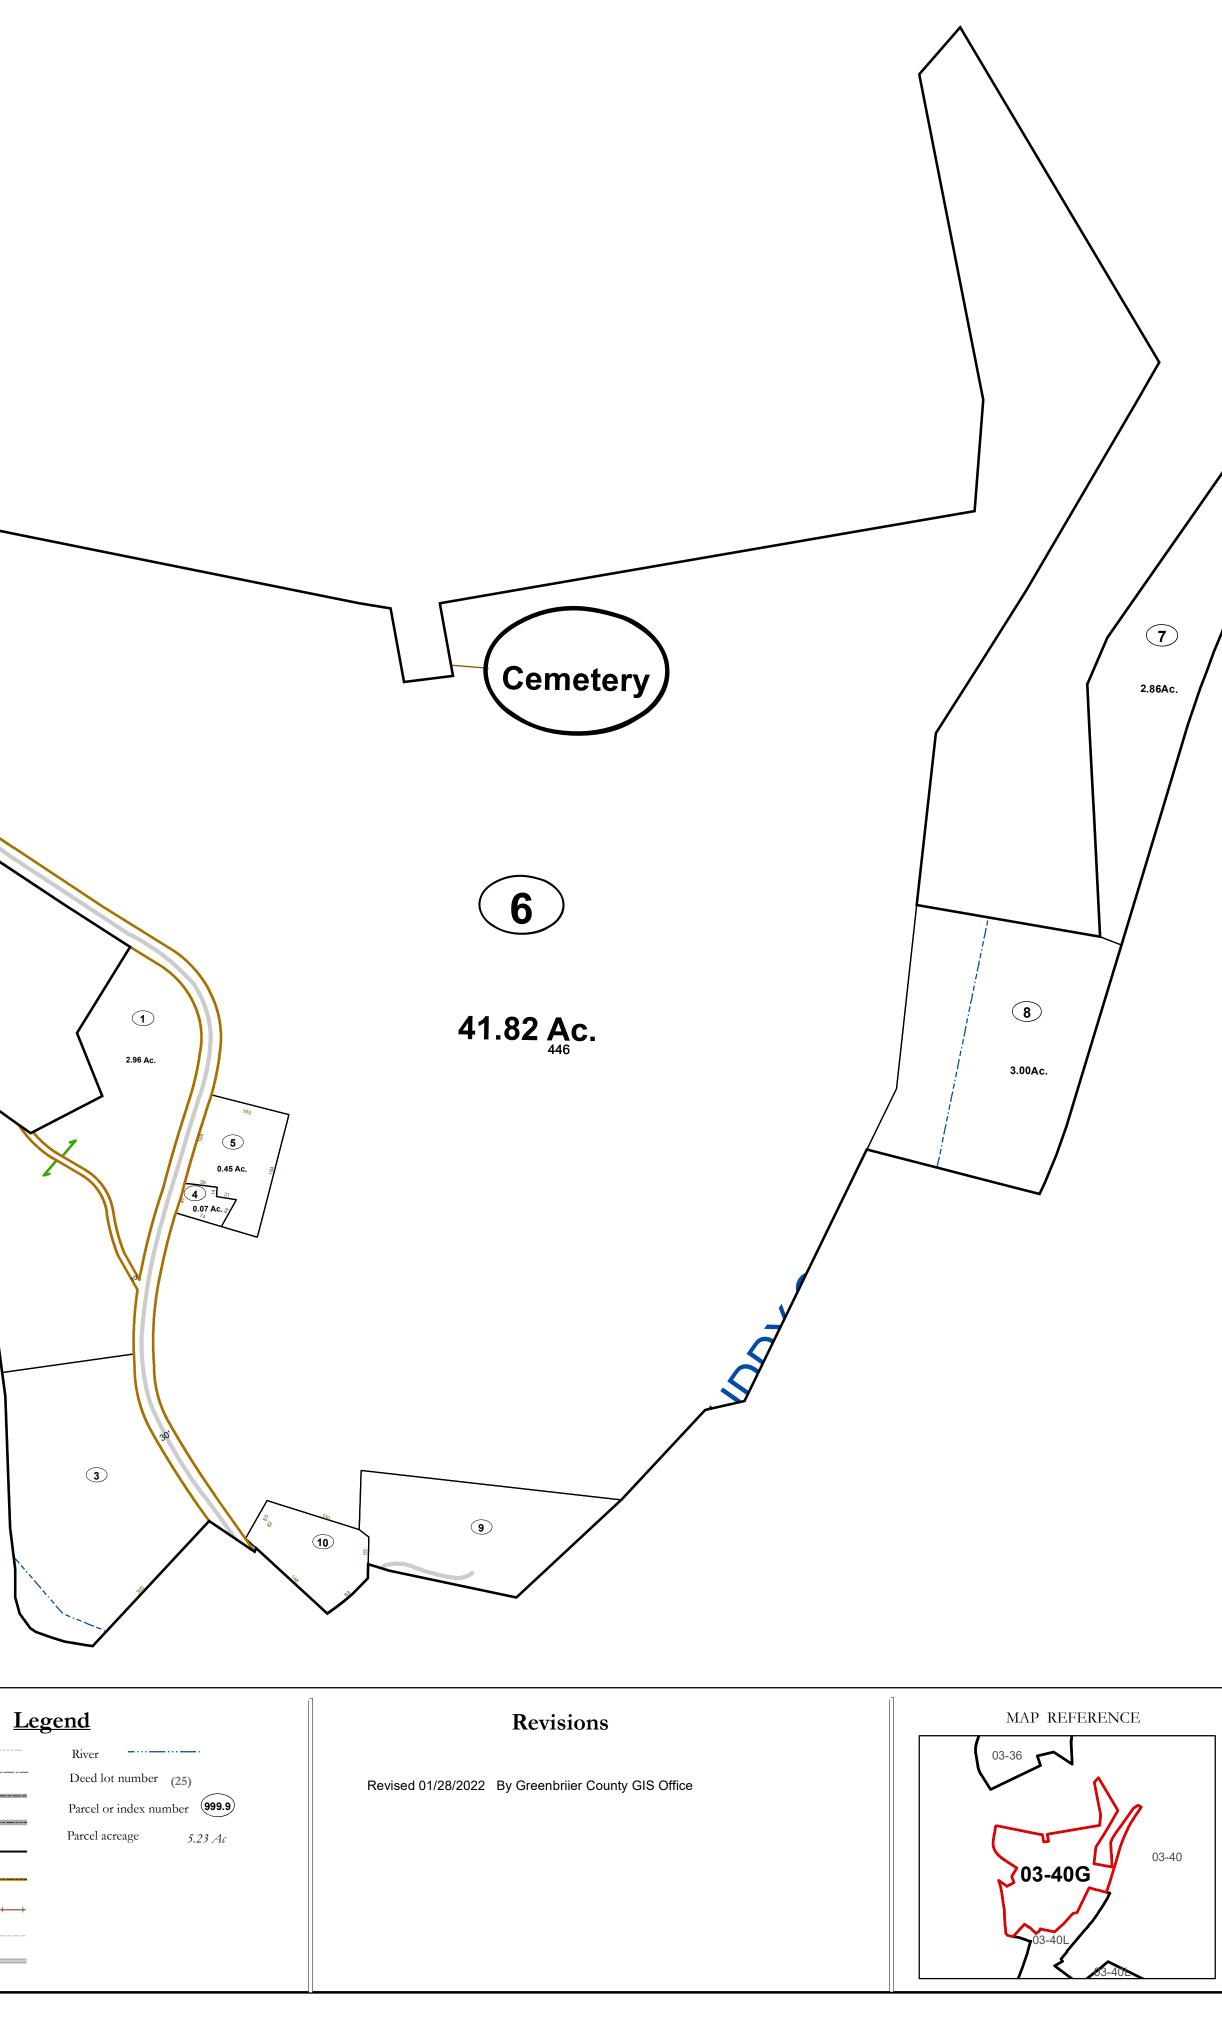

## Disclaimer:

This tax map was compiled for puposes of taxation from available record evidence and has not been field verified. This map is not a valid survey plat and the data on this map does not imply any official status to such data. The State of West Vrginia and county assessor's office assume no liability that might result from the use of this map.

## **Restrictions:**

All finished tax maps created under the provisions of legislation are the property of the county assessors who created them and the reproduction, copying, distribution, sale, or lease of such tax maps or copies thereof without the written permission of the respective county assessors is prohibited by law.

| Corporation line |  |
|------------------|--|
| District line    |  |
| County line      |  |
| State line       |  |
| Property Line    |  |
| Right of Way     |  |
| Railroad         |  |
| Lot line         |  |
| Road Centerline  |  |
|                  |  |

## GREENBRIER COUNTY - WEST VIRGINIA

Office of Assessor

For Tax Purposes Only

Blue Sulphur

Map: 03-40G

Date: 1/28/2022

**SCALE:** 1 inch = 100 feet