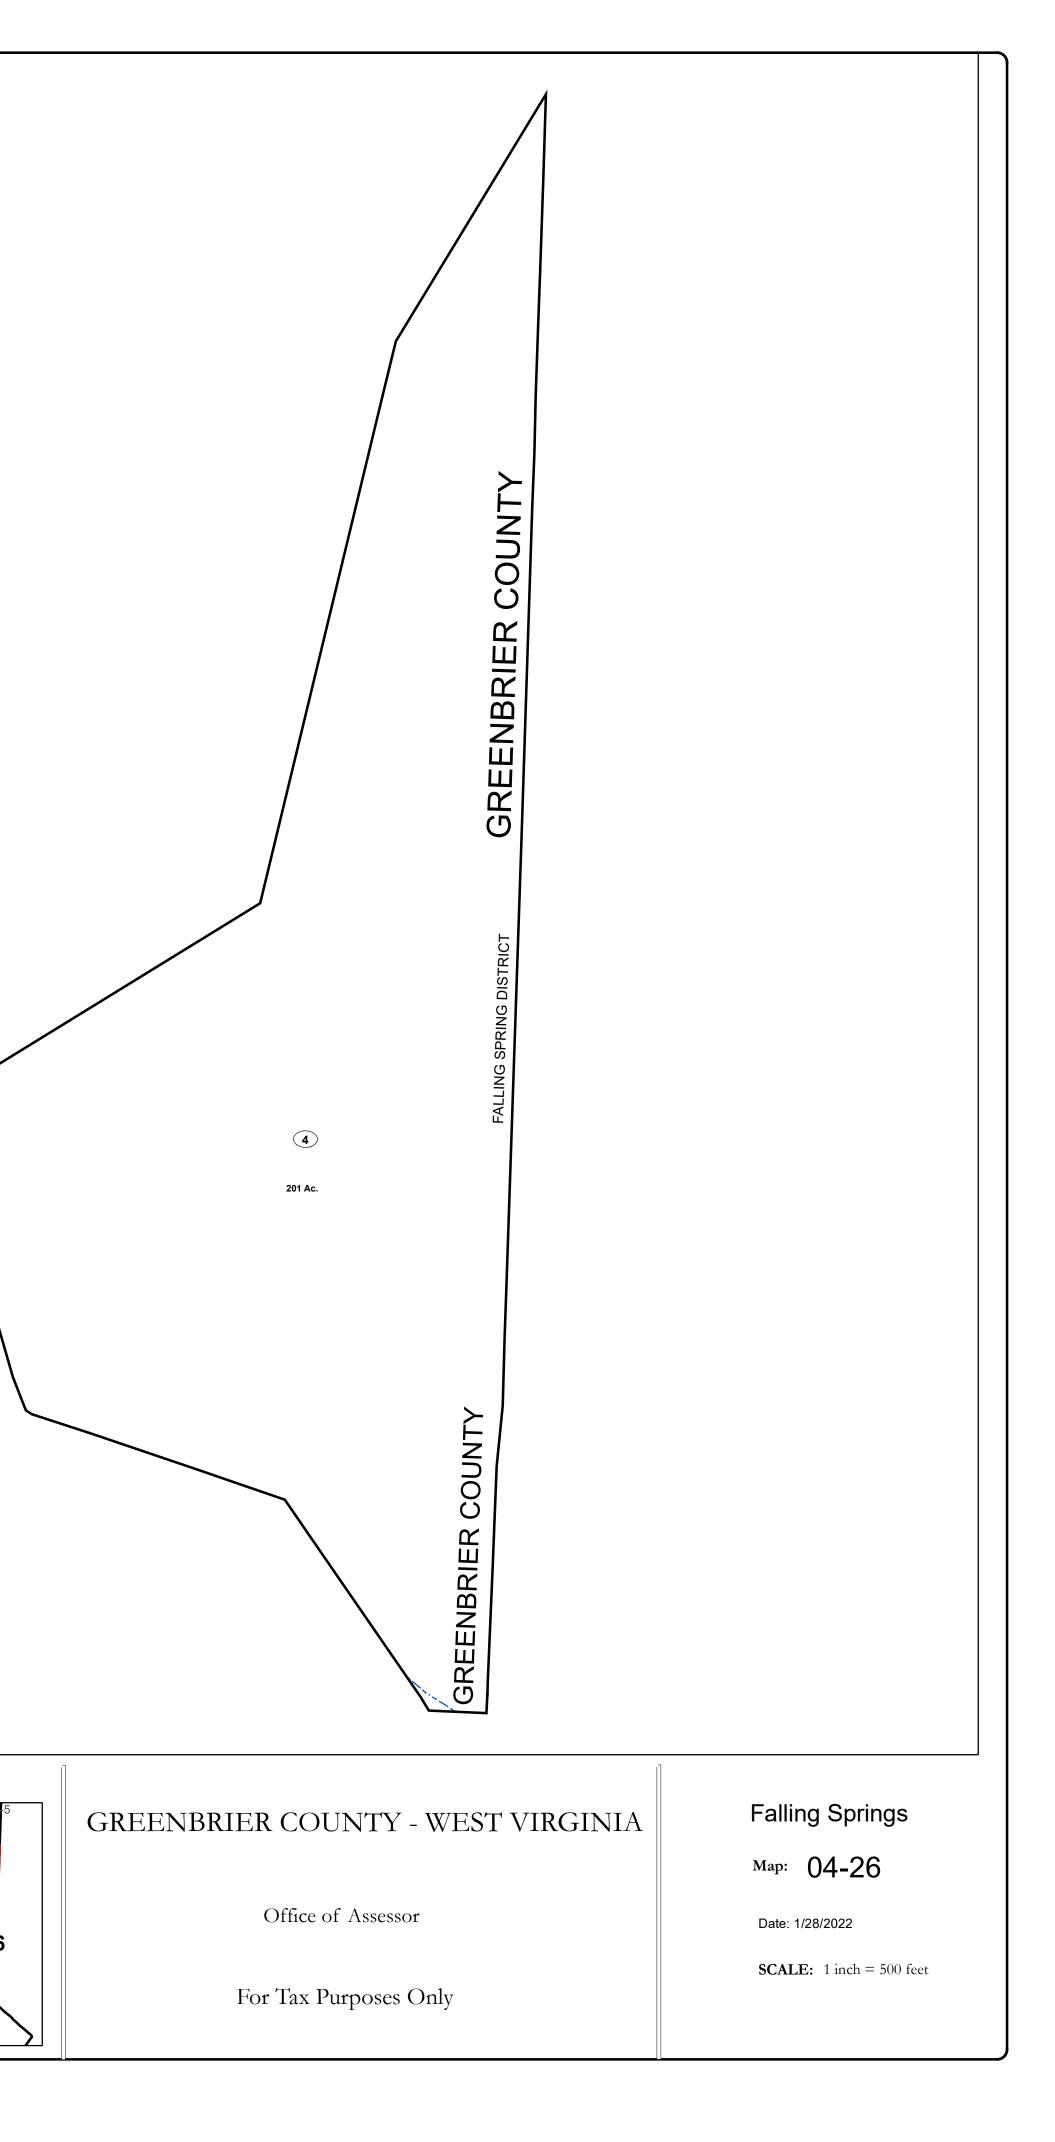

| Corporation line |  |
|------------------|--|
| District line    |  |
| County line      |  |
| State line       |  |
| Property Line    |  |
| Right of Way     |  |
| Railroad         |  |
| Lot line         |  |
| Road Centerline  |  |
|                  |  |