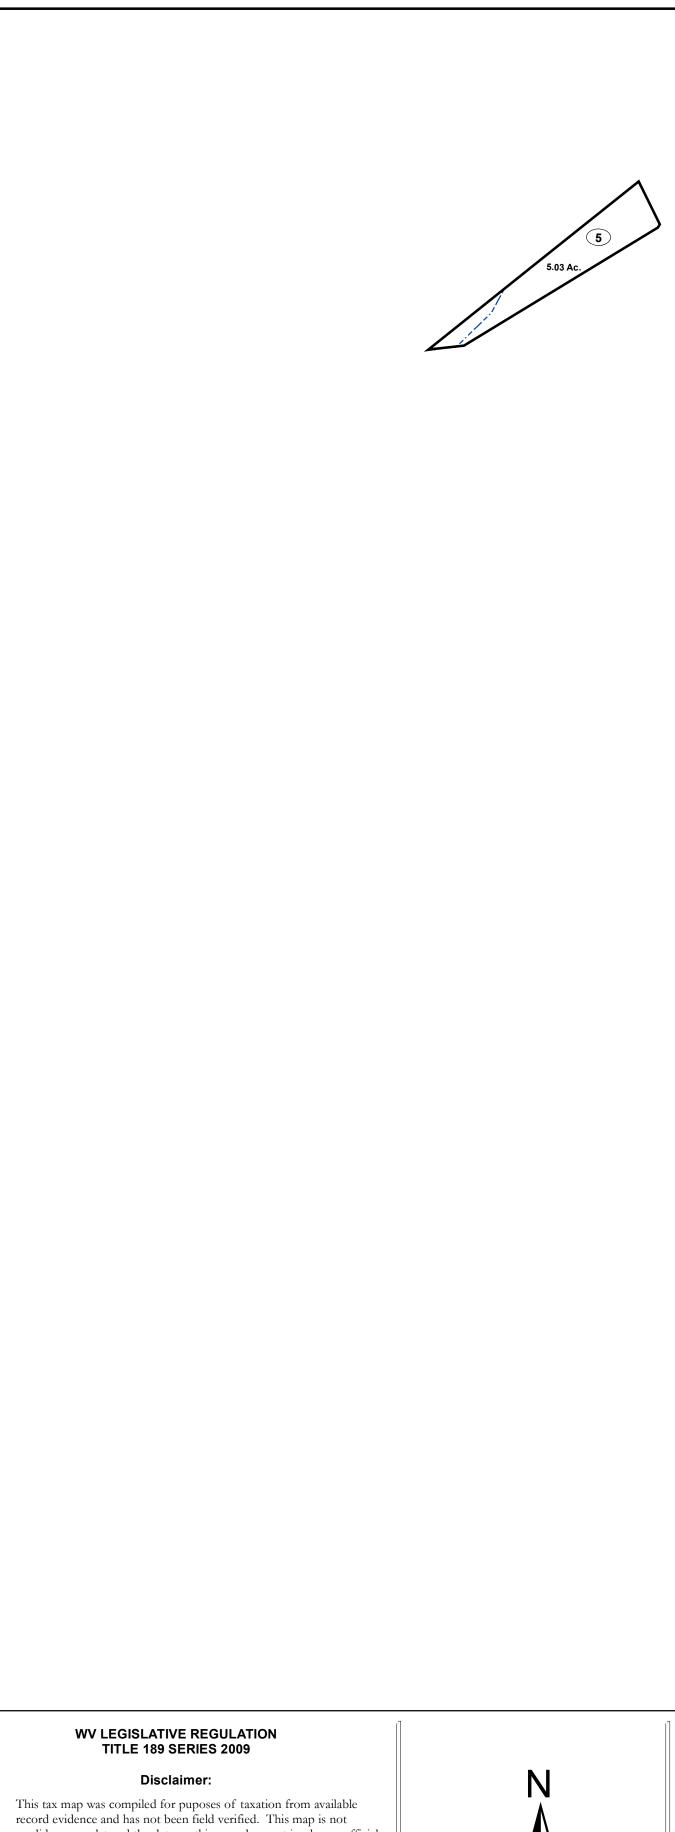

| Corporation line |  |
|------------------|--|
| District line    |  |
| County line      |  |
| State line       |  |
| Property Line    |  |
| Right of Way     |  |
| Railroad         |  |
| Lot line         |  |
| Road Centerline  |  |
|                  |  |