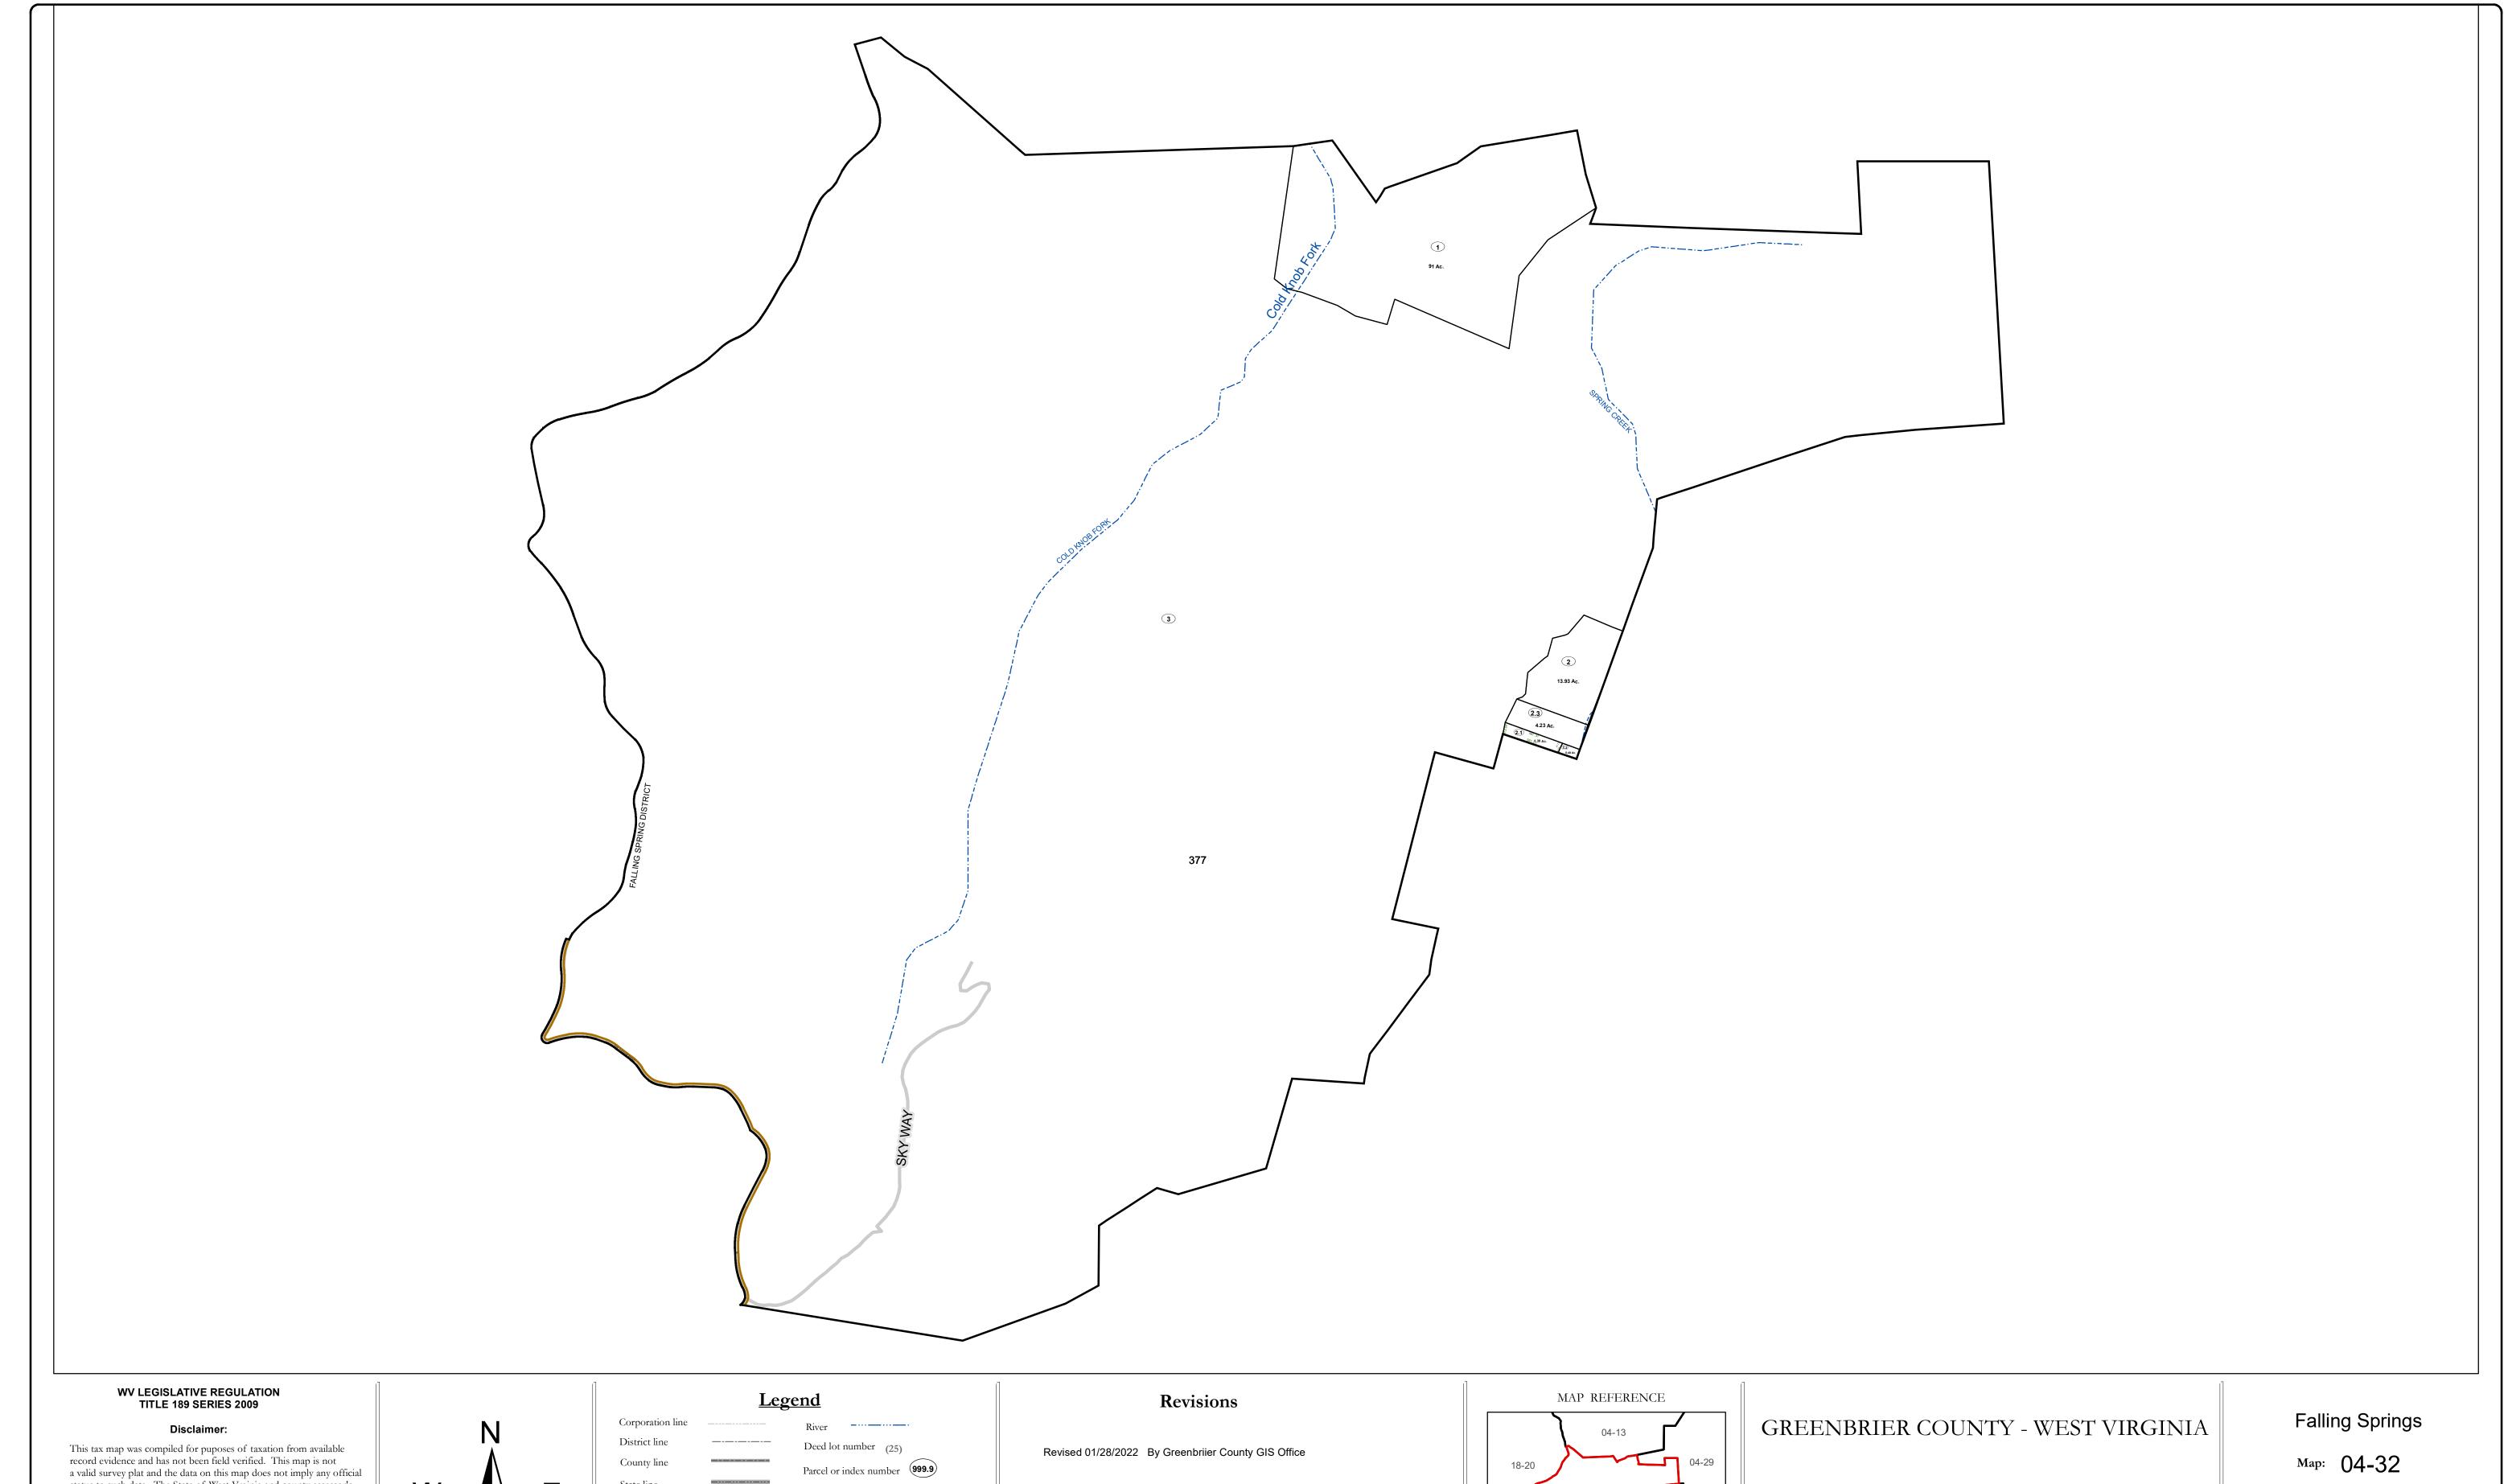

## State line Parcel acreage 5.23 Ac Property Line Right of Way Lot line Road Centerline

Office of Assessor

For Tax Purposes Only

Date: 1/28/2022

**SCALE:** 1 inch = 700 feet